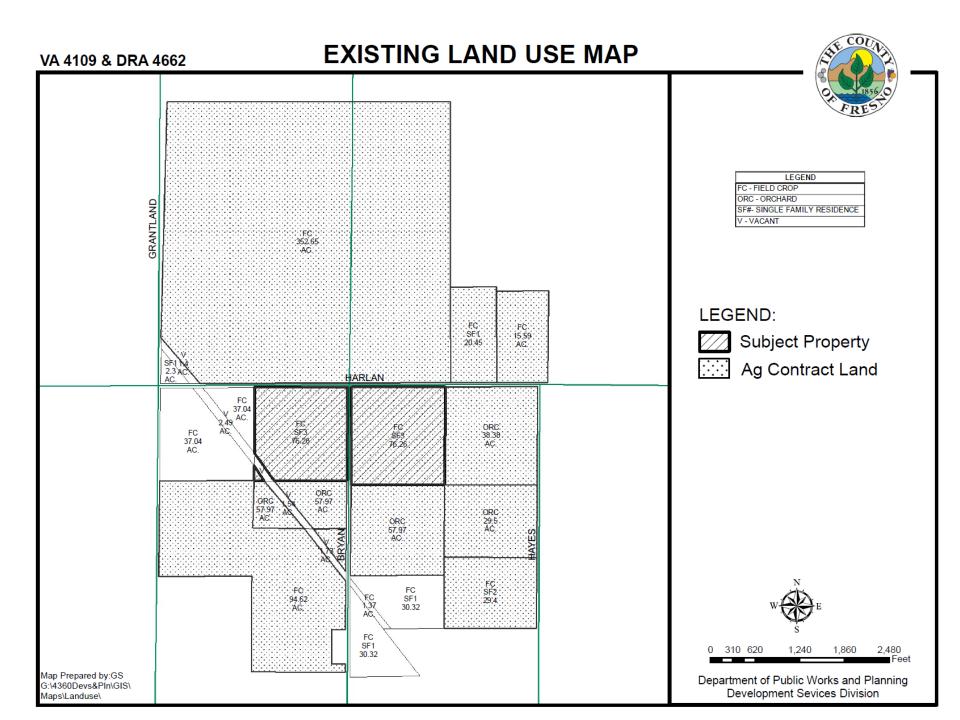

| VARIANCE AND DRA EXHIBIT      | SURVEYOR:<br>BRYAN W. BOWERS |
|-------------------------------|------------------------------|
| JAMIE BLEDSOE                 | DATE: 10-27-21               |
| FRESNO COUNTY APN 053-031-03S | JOB NO: 380321001            |
| SITE PLAN                     | SHEET 1 OF 1                 |