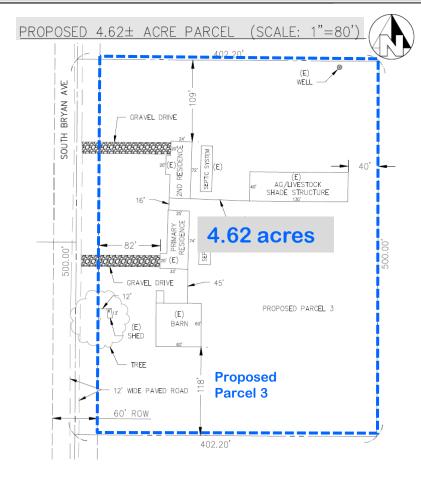

| VARIANCE AND DRA EXHIBIT      | SURVEYOR:<br>BRYAN W. BOWERS |
|-------------------------------|------------------------------|
| JAMIE BLEDSOE                 | DATE: 10-27-21               |
| FRESNO COUNTY APN 053-031-03S | JOB NO: 380321001            |
| SITE PLAN                     | SHEET 1 OF 1                 |