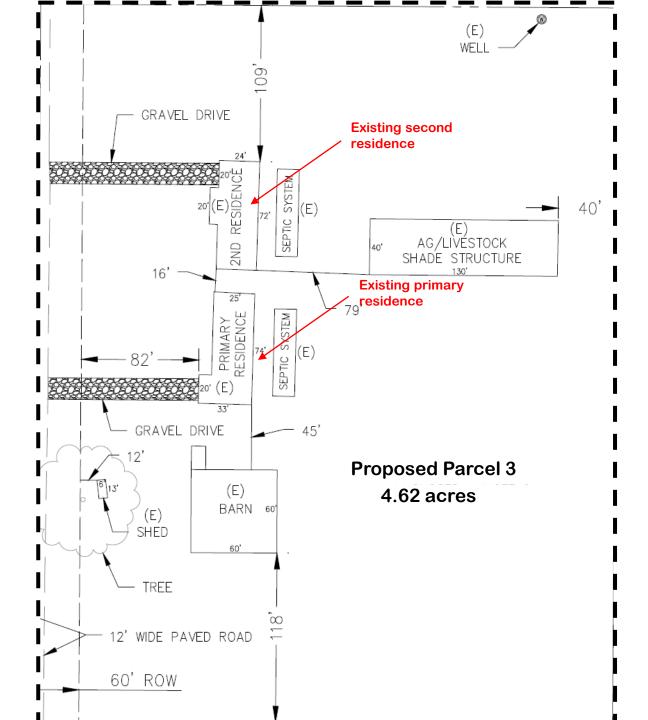

| VARIANCE AND DRA EXHIBIT      | SURVEYOR:<br>BRYAN W. BOWERS |
|-------------------------------|------------------------------|
| JAMIE BLEDSOE                 | DATE: 10-27-21               |
| FRESNO COUNTY APN 053-031-03S | JOB NO: 380321001            |
| SITE PLAN                     | SHEET 1 OF 1                 |