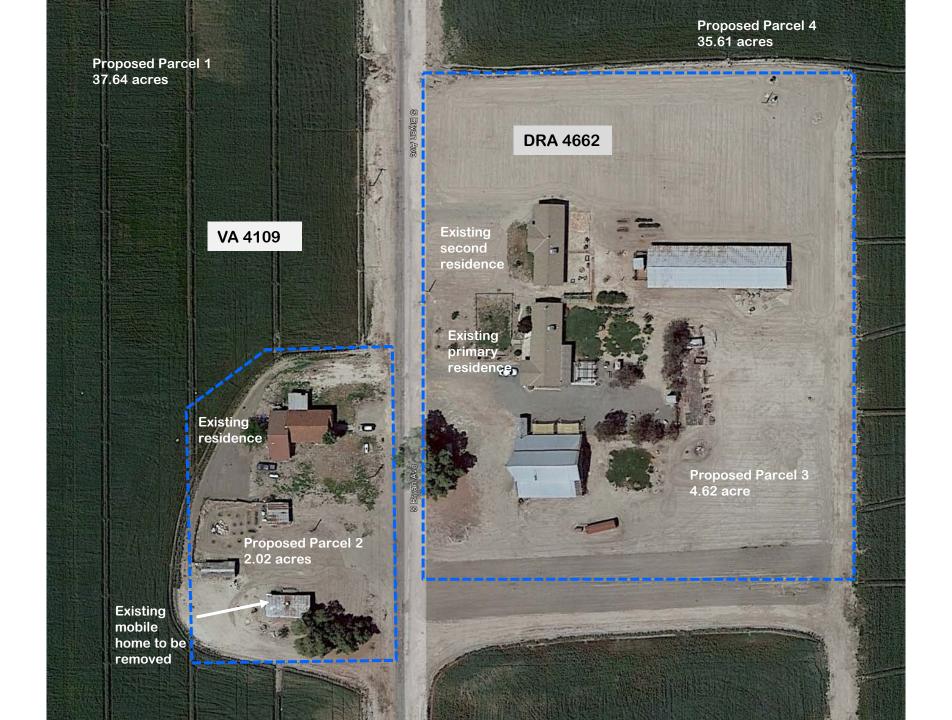

#### NOTES

EXISTING PARCELS (79.89 ACRES GROSS) — LOTS 2&3 OF SUBDIVISION NO. 1 OF THE LANDS OF SUMMIT LAKE INVESTMENTS CO., BOOK 3 OF RECORDS OF SURVEY, PAGE 52, FRESNO COUNTY RECORDS

| FRE 1000                  |
|---------------------------|
| PROVOST&                  |
| PRITCHARD                 |
| CONSULTING GROUP          |
| An Employee Owned Company |

| VARIANCE AND DRA EXHIBIT      | SURVEYOR:<br>BRYAN W. BOWERS |
|-------------------------------|------------------------------|
| JAMIE BLEDSOE                 | DATE: 10-27-21               |
| FRESNO COUNTY APN 053-031-03S | JOB NO: 380321001            |
| SITE PLAN                     | SHEET 1 OF 1                 |

#### **DRA 4662**