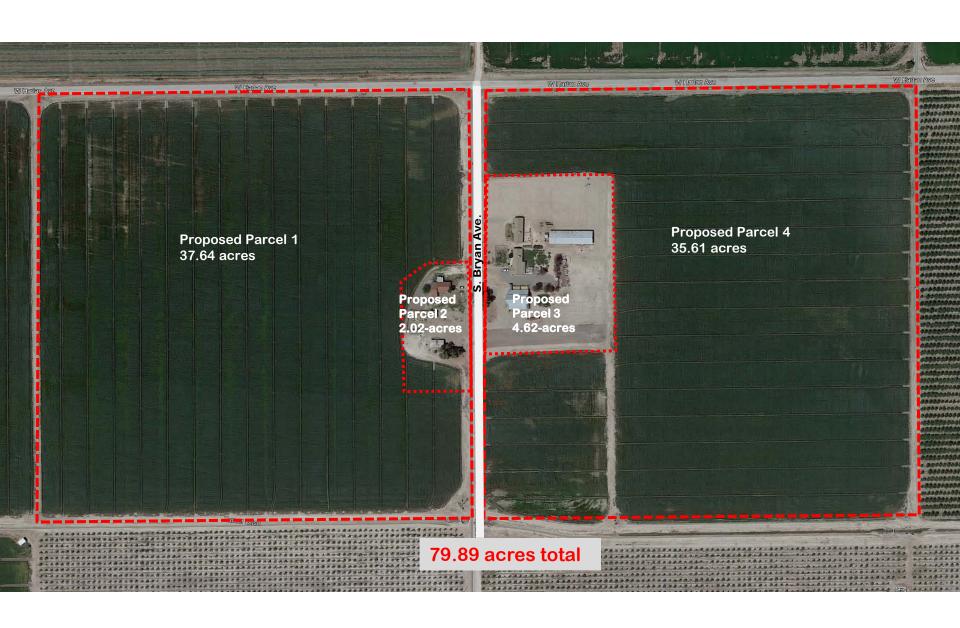

#### NOTES

EXISTING PARCELS (79.89 ACRES GROSS) — LOTS 2&3 OF SUBDIVISION NO. 1 OF THE LANDS OF SUMMIT LAKE INVESTMENTS CO., BOOK 3 OF RECORDS OF SURVEY, PAGE 52, FRESNO COUNTY RECORDS

| FRE 1000                  |
|---------------------------|
| PROVOST&                  |
| PRITCHARD                 |
| CONSULTING GROUP          |
| An Employee Owned Company |