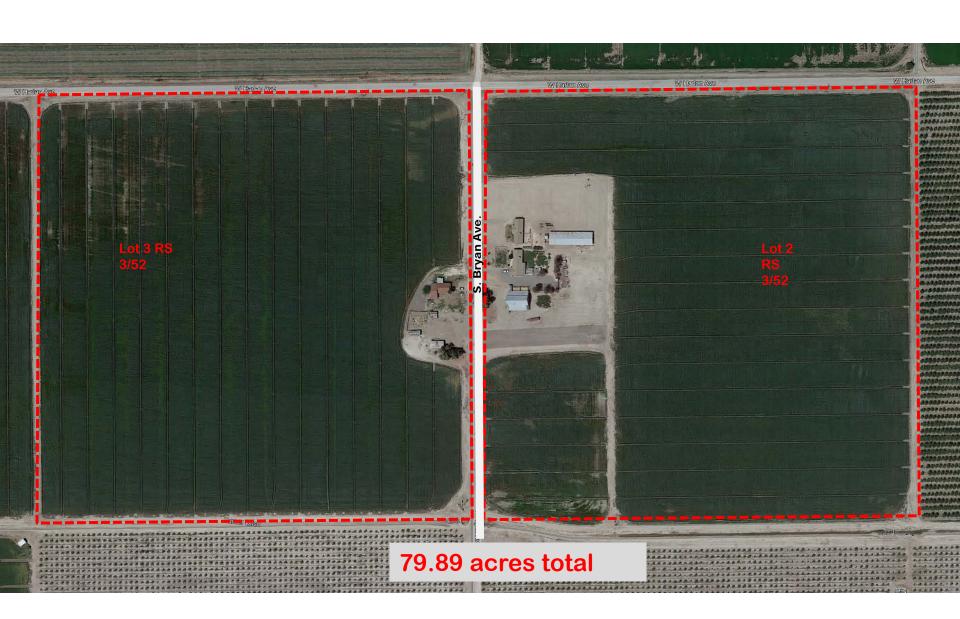

#### NOTES

EXISTING PARCELS (79.89 ACRES GROSS) — LOTS 2&3 OF SUBDIVISION NO. 1 OF THE LANDS OF SUMMIT LAKE INVESTMENTS CO., BOOK 3 OF RECORDS OF SURVEY, PAGE 52, FRESNO COUNTY RECORDS

| FRE 1000                  |
|---------------------------|
| PROVOST&                  |
| PRITCHARD                 |
| CONSULTING GROUP          |
| An Employee Owned Company |