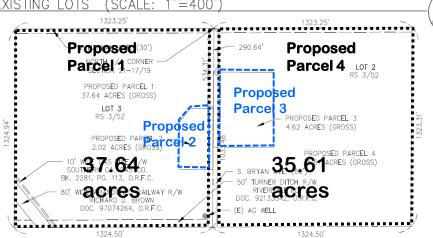

#### NOTES

EXISTING PARCELS (79.89 ACRES GROSS) — LOTS 2&3 OF SUBDIVISION NO. 1 OF THE LANDS OF SUMMIT LAKE INVESTMENTS CO., BOOK 3 OF RECORDS OF SURVEY, PAGE 52, FRESNO COUNTY RECORDS

| FRE 1000                  |
|---------------------------|
| PROVOST&                  |
| PRITCHARD                 |
| CONSULTING GROUP          |
| An Employee Owned Company |