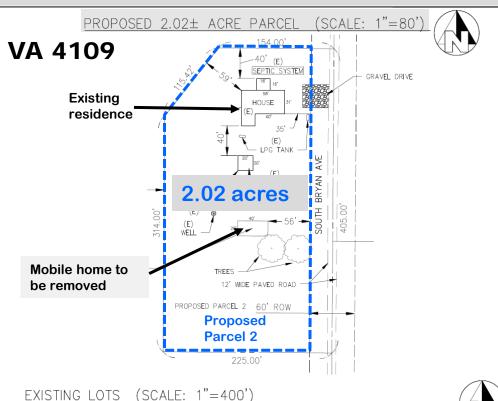

| VARIANCE AND DRA EXHIBIT      | SURVEYOR:<br>BRYAN W. BOWERS |
|-------------------------------|------------------------------|
| JAMIE BLEDSOE                 | DATE: 10-27-21               |
| FRESNO COUNTY APN 053-031-03S | JOB NO: 380321001            |
| SITE PLAN                     | SHEET 1 OF 1                 |