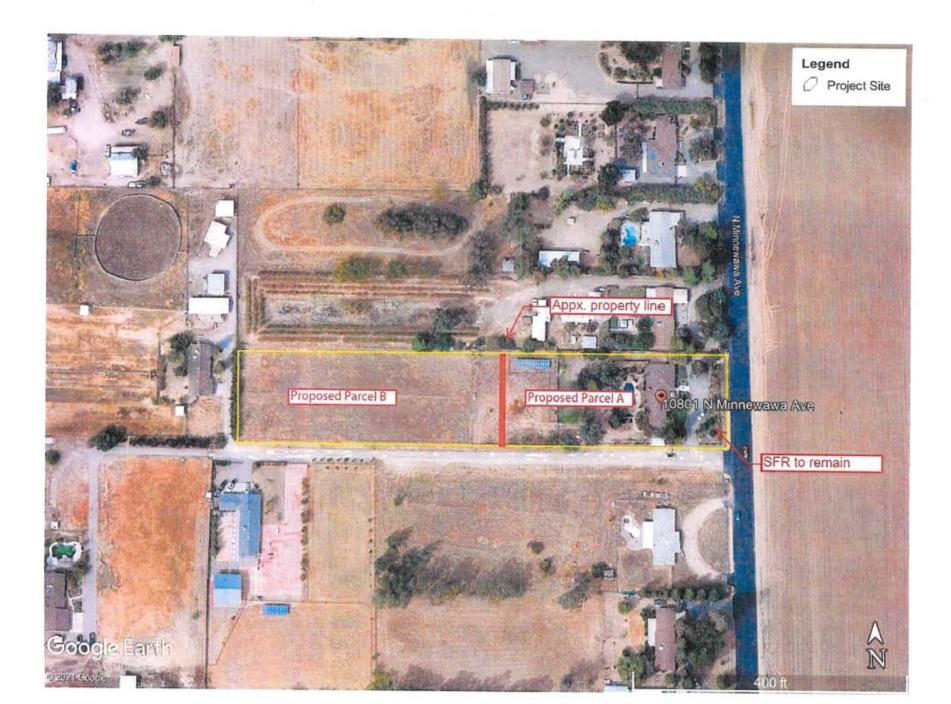

#### EXHIBIT "A.3" PROPOSED PARCEL B DETAIL

| <br>- | -        | - | a. 1 | - |
|-------|----------|---|------|---|
| F     | $\alpha$ | E | N    | D |
|       |          |   |      |   |

|           | EXISTING PROPERTY LINE       |
|-----------|------------------------------|
|           | EXISTING STREET SECTION LINE |
|           | EXISTING PROPERTY BOUNDARY   |
| _ · · · · | PROPOSED PROPERTY LINE       |