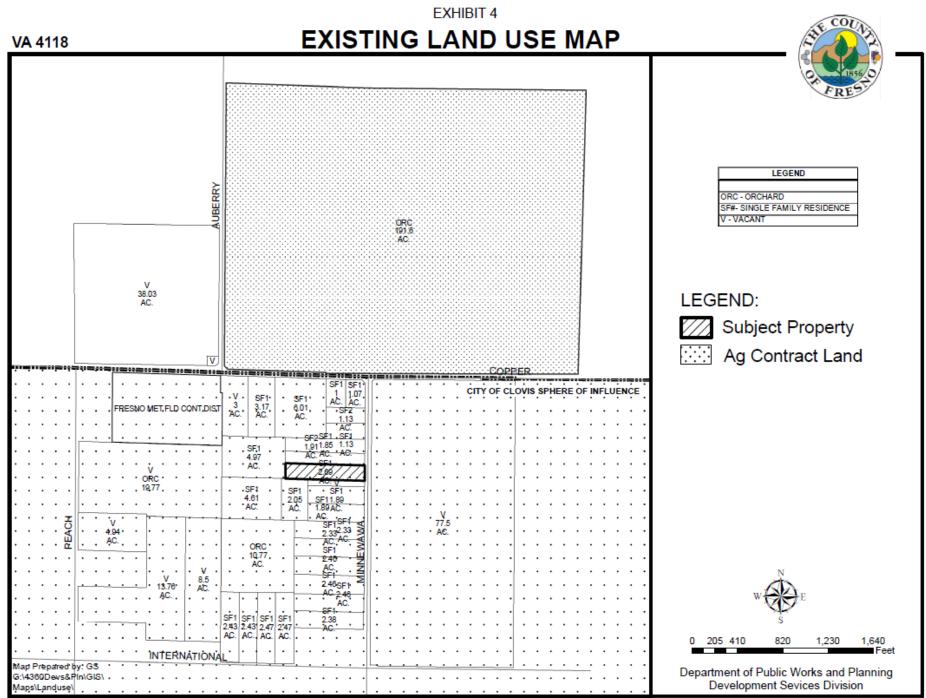

|                                       |
| AE20                                  |                                            |                                         |                 | · · · · · · · · · · · · · · · · · · · |
|                                       |                                            |                                         |                 | · · · · · · · · · · · · · · · · · · · |
|                                       |                                            | ing, Development Services Division      | 0 325 650 1,300 | 1,950 2,600 GS                        |
|                                       |                                            | ung Douolonmont Convision Division      | 0 325 650 1,300 |                                       |

Feet





EXHIBIT 4





#### EXHIBIT "A.3" PROPOSED PARCEL B DETAIL



| <br>- | -        | - | a. 1 | - |
|-------|----------|---|------|---|
| F     | $\alpha$ | E | N    | D |
|       |          |   |      |   |

|           | EXISTING PROPERTY LINE       |
|-----------|------------------------------|
|           | EXISTING STREET SECTION LINE |
|           | EXISTING PROPERTY BOUNDARY   |
| _ · · · · | PROPOSED PROPERTY LINE       |





# Findings One & Two

- Applicant: Land inadequate for farming
- Parcels < 20-acres in vicinity

• Response: Earlier years = Different zoning standards

# Letters of Opposition



## Low Water Area

- Well Yield Test conducted= Sufficient
- (Number of concerns from neighbors)

# Finding Four

- Inconsistent with City of Clovis Sphere of Influence (SOI), and w