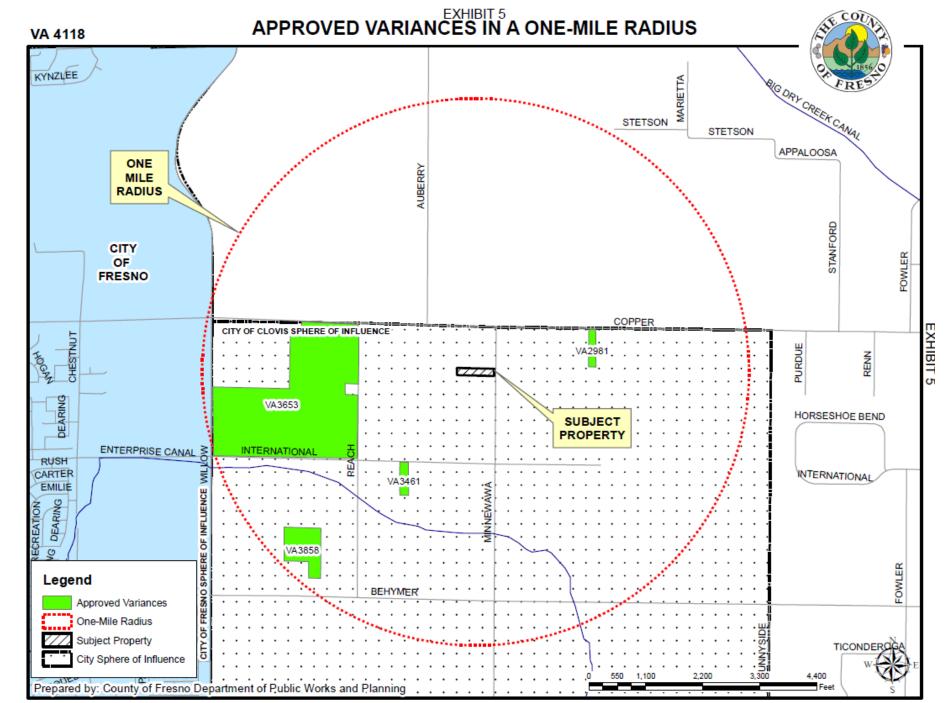

|                                       |
| AE20                                  |                                            |                                         |                 | · · · · · · · · · · · · · · · · · · · |
|                                       |                                            |                                         |                 | · · · · · · · · · · · · · · · · · · · |
|                                       |                                            | ing, Development Services Division      | 0 325 650 1,300 | 1,950 2,600 GS                        |
|                                       |                                            | ung Douolonmont Convision Division      | 0 325 650 1,300 |                                       |

Feet





EXHIBIT 4





#### EXHIBIT "A.3" PROPOSED PARCEL B DETAIL



| <br>- | -        | - | a. 1 | - |
|-------|----------|---|------|---|
| F     | $\alpha$ | E | N    | D |
|       |          |   |      |   |

|           | EXISTING PROPERTY LINE       |
|-----------|------------------------------|
|           | EXISTING STREET SECTION LINE |
|           | EXISTING PROPERTY BOUNDARY   |
| _ · · · · | PROPOSED PROPERTY LINE       |





# Findings One & Two

- Applicant: Land inadequate for farming
- Parcels < 20-acres in vicinity

• Response: Earlier years = Different zoning standards

# Letters of Opposition



## Low Water Area

- Well Yield Test conducted= Sufficient
- (Number of concerns from neighbors)

# Finding Four

- Inconsistent with City of Clovis Sphere of Influence (SOI), and