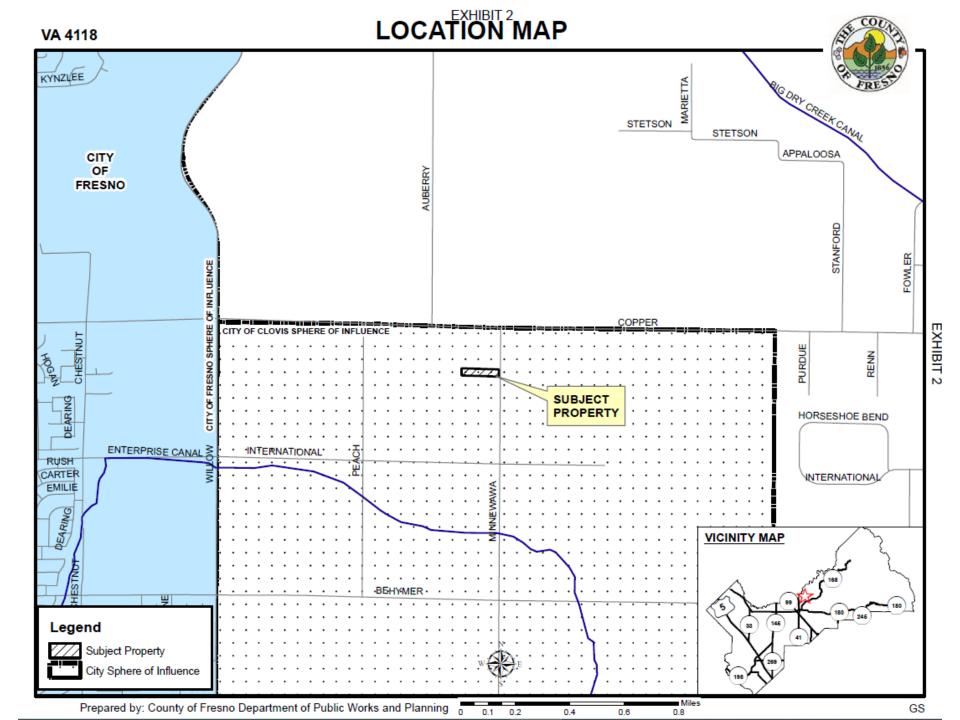

### VA 4118

## EXHIBIT 3

| VA 4118<br>STR 18- 12/21              | EXIST                                      | ING ZONING MA                           | \P              | AN COUNT                              |
|---------------------------------------|--------------------------------------------|-----------------------------------------|-----------------|---------------------------------------|
|                                       |                                            |                                         |                 | PRESTO                                |
|                                       | AUBERRY                                    |                                         |                 |                                       |
|