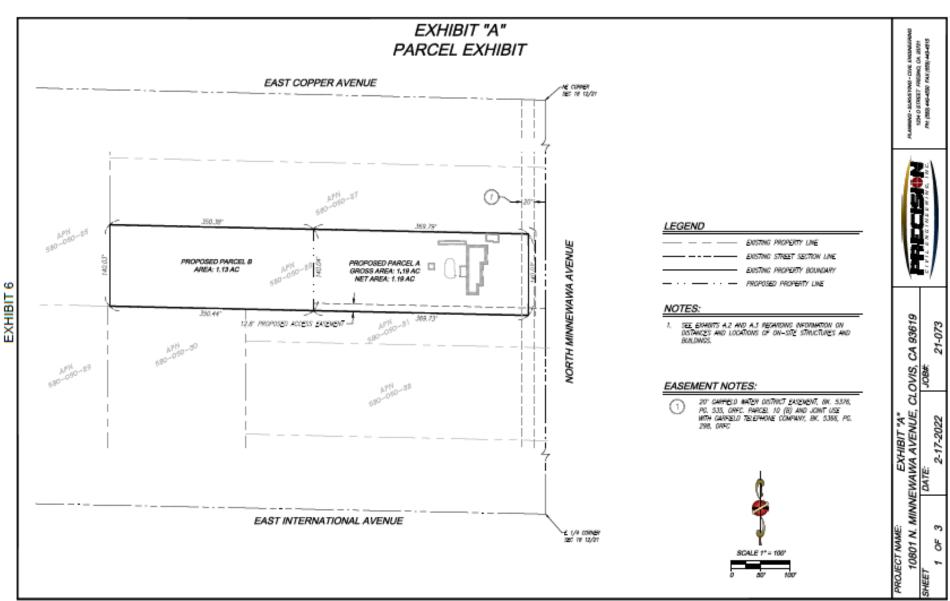

|
| AE20                                  |                                            |                                         |                 | · · · · · · · · · · · · · · · · · · · |
|                                       |                                            |                                         |                 | · · · · · · · · · · · · · · · · · · · |
|                                       |                                            | ing, Development Services Division      | 0 325 650 1,300 | 1,950 2,600 GS                        |
|                                       |                                            | ung Douolonmont Convision Division      | 0 325 650 1,300 |                                       |

Feet





EXHIBIT 4





#### EXHIBIT "A.3" PROPOSED PARCEL B DETAIL



| <br>- | -        | - | a. 1 | - |
|-------|----------|---|------|---|
| F     | $\alpha$ | E | N    | D |
|       |          |   |      |   |

|           | EXISTING PROPERTY LINE       |
|-----------|------------------------------|
|           | EXISTING STREET SECTION LINE |
|           | EXISTING PROPERTY BOUNDARY   |
| _ · · · · | PROPOSED PROPERTY LINE       |





# Findings One & Two

- Applicant: Land inadequate for farming
- Parcels < 20-acres in vicinity

• Response: Earlier years = Different zoning standards

# Letters of Opposition



## Low Water Area

- Well Yield Test conducted= Sufficient
- (Number of concerns from neighbors)

# Finding Four

- Inconsistent with City of Clovis Sphere of Influence (SOI), and within the Her