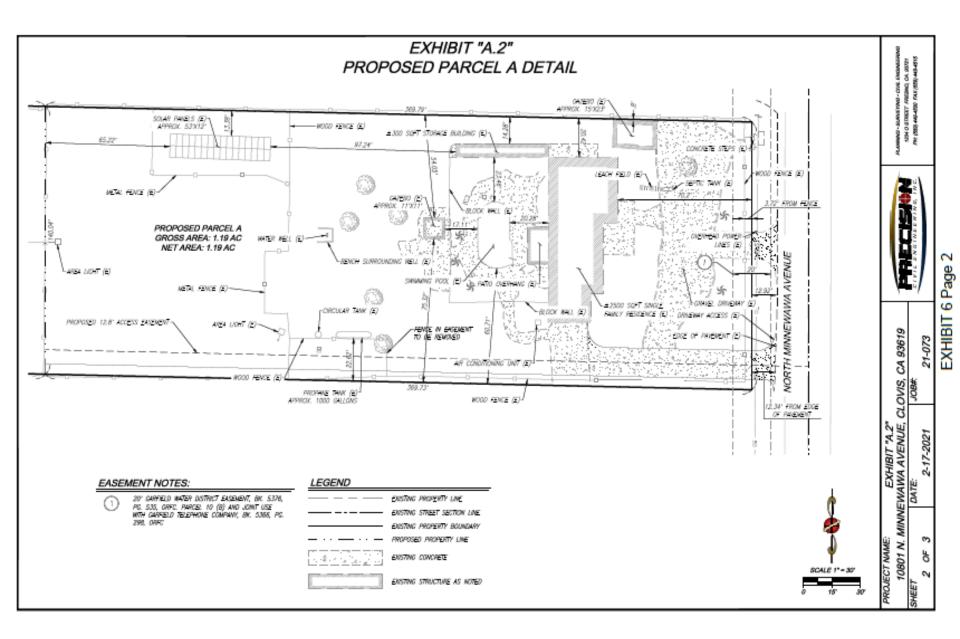

|
| AE20                                  |                                            |                                         |                 | · · · · · · · · · · · · · · · · · · · |
|                                       |                                            |                                         |                 | · · · · · · · · · · · · · · · · · · · |
|                                       |                                            | ing, Development Services Division      | 0 325 650 1,300 | 1,950 2,600 GS                        |
|                                       |                                            | ung Douolonmont Convision Division      | 0 325 650 1,300 |                                       |

Feet





EXHIBIT 4





#### EXHIBIT "A.3" PROPOSED PARCEL B DETAIL



| <br>- | -        | - | a. 1 | - |
|-------|----------|---|------|---|
| F     | $\alpha$ | E | N    | D |
|       |          |   |      |   |

|           | EXISTING PROPERTY LINE       |
|-----------|------------------------------|
|           | EXISTING STREET SECTION LINE |
|           | EXISTING PROPERTY BOUNDARY   |
| _ · · · · | PROPOSED PROPERTY LINE       |





# Findings One & Two

- Applicant: Land inadequate for farming
- Parcels < 20-acres in vicinity

• Response: Earlier years = Different zoning standards

# Letters of Opposition



## Low Water Area

- Well Yield Test conducted= Sufficient
- (Number of concerns from neighbors)

# Finding Four

- Inconsistent with City of Clovis Sphere of Influence (SOI), and within the Herit