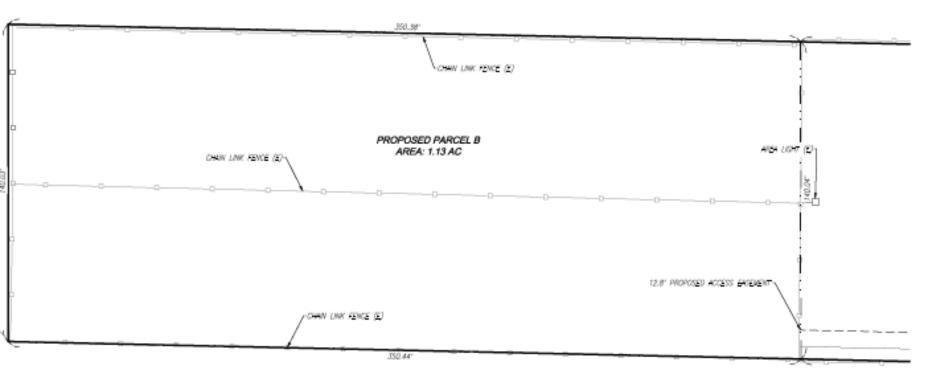

#### EXHIBIT "A.3" PROPOSED PARCEL B DETAIL

| <br>- | -        | - | a. 1 | - |
|-------|----------|---|------|---|
| F     | $\alpha$ | E | N    | D |
|       |          |   |      |   |

|           | EXISTING PROPERTY LINE       |
|-----------|------------------------------|
|           | EXISTING STREET SECTION LINE |
|           | EXISTING PROPERTY BOUNDARY   |
| _ · · · · | PROPOSED PROPERTY LINE       |