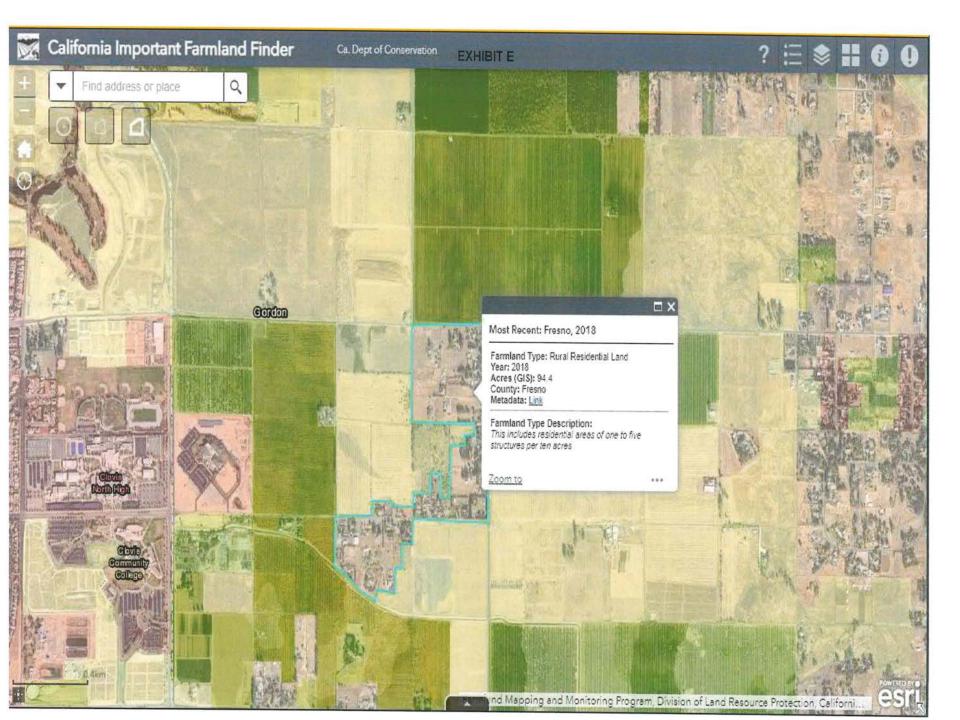

. 1 | - |
|-------|----------|---|------|---|
| F     | $\alpha$ | E | N    | D |
|       |          |   |      |   |

|           | EXISTING PROPERTY LINE       |
|-----------|------------------------------|
|           | EXISTING STREET SECTION LINE |
|           | EXISTING PROPERTY BOUNDARY   |
| _ · · · · | PROPOSED PROPERTY LINE       |





# Findings One & Two

- Applicant: Land inadequate for farming
- Parcels < 20-acres in vicinity

• Response: Earlier years = Different zoning standards

# Letters of Opposition



## Low Water Area

- Well Yield Test conducted= Sufficient
- (Number of concerns from neighbors)

# Finding Four

- Inconsistent with City of Clovis Sphere of Influence (SOI), and within the Heritage Grove Master Plan Area
- Inconsistent with Fresno County General Plan



| Findings | Description                                                                                            | Findings Met |
|----------|--------------------------------------------------------------------------------------------------------|--------------|
| 1        | Exceptional or extraordinary<br>circumstances or conditions                                            | NO           |
| 2        | Necessary for the<br>preservation and enjoyment of<br>a substantial property right of<br>the applicant | NO           |
| 3        | No adverse effect on<br>surrounding neighborhood                                                       | YES          |
| 4        | Not contrary to the objectives<br>of the General Plan                                                  | NO           |