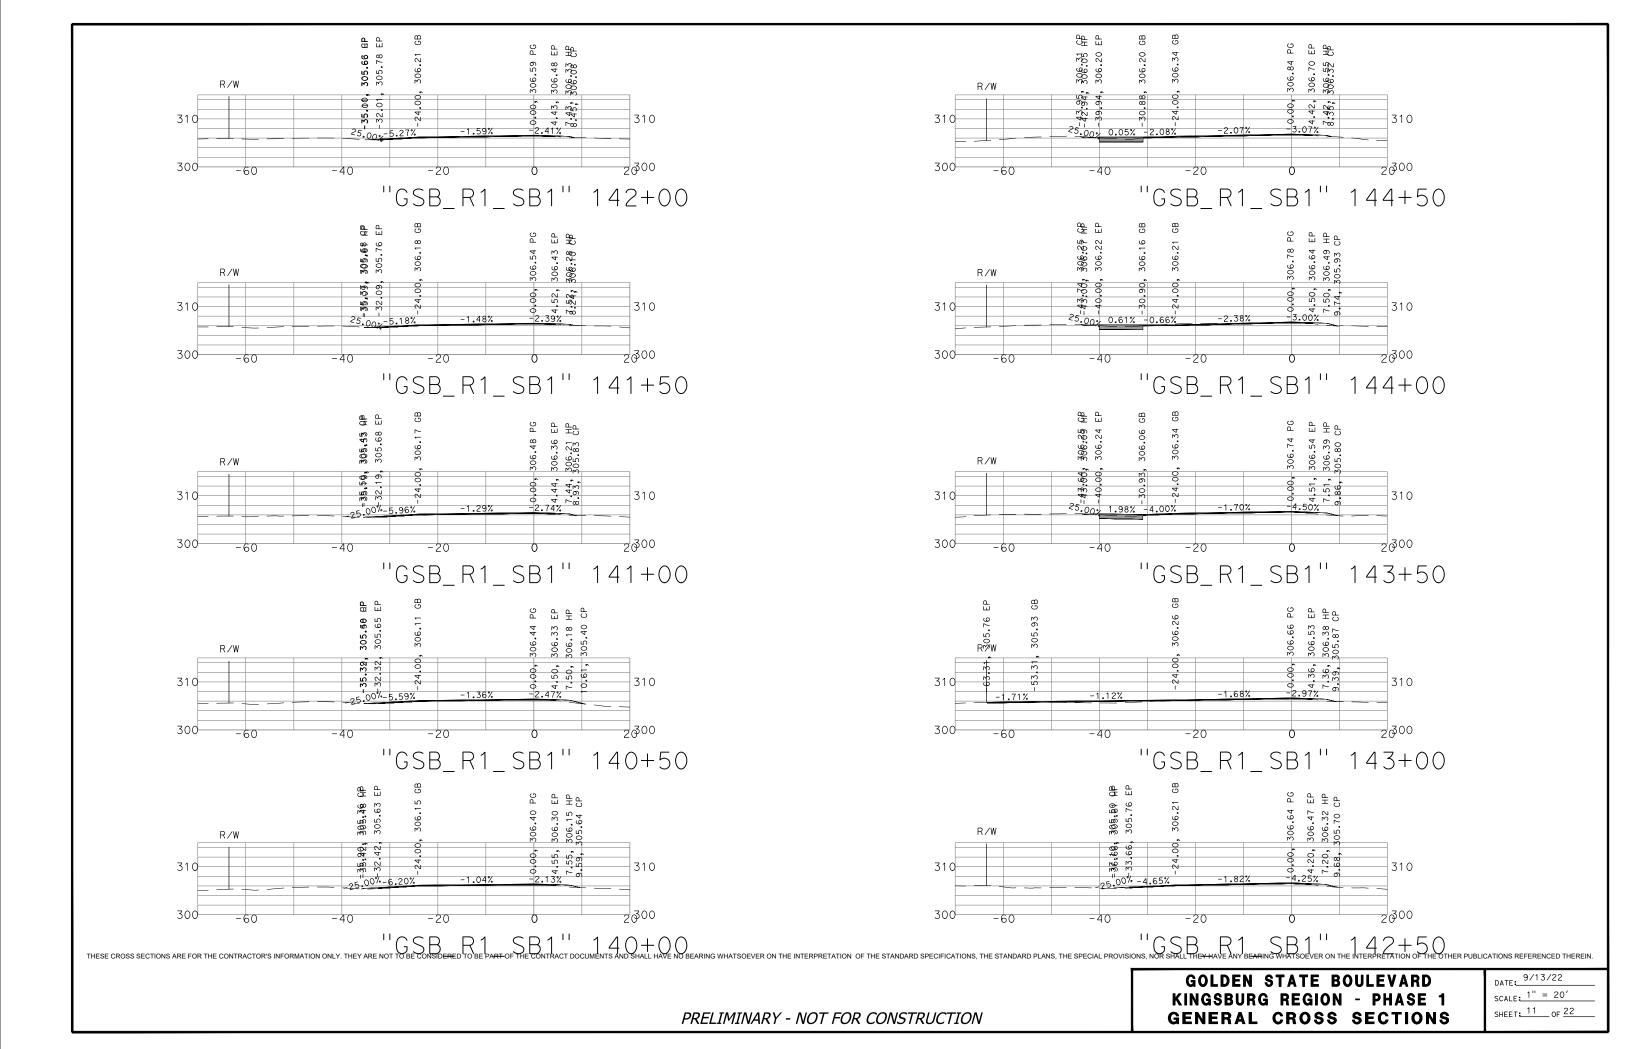

GOLDEN STATE BOULEVARD
KINGSBURG REGION - PHASE 1
GENERAL CROSS SECTIONS

DATE: 9/13/22 SCALE: 1" = 20' SHEET: 9 OF 22

SCALE: 1" = 20' SHEET: 12 OF 22

SCALE: 1" = 20' SHEET: 13 OF 22

**GENERAL CROSS SECTIONS** 