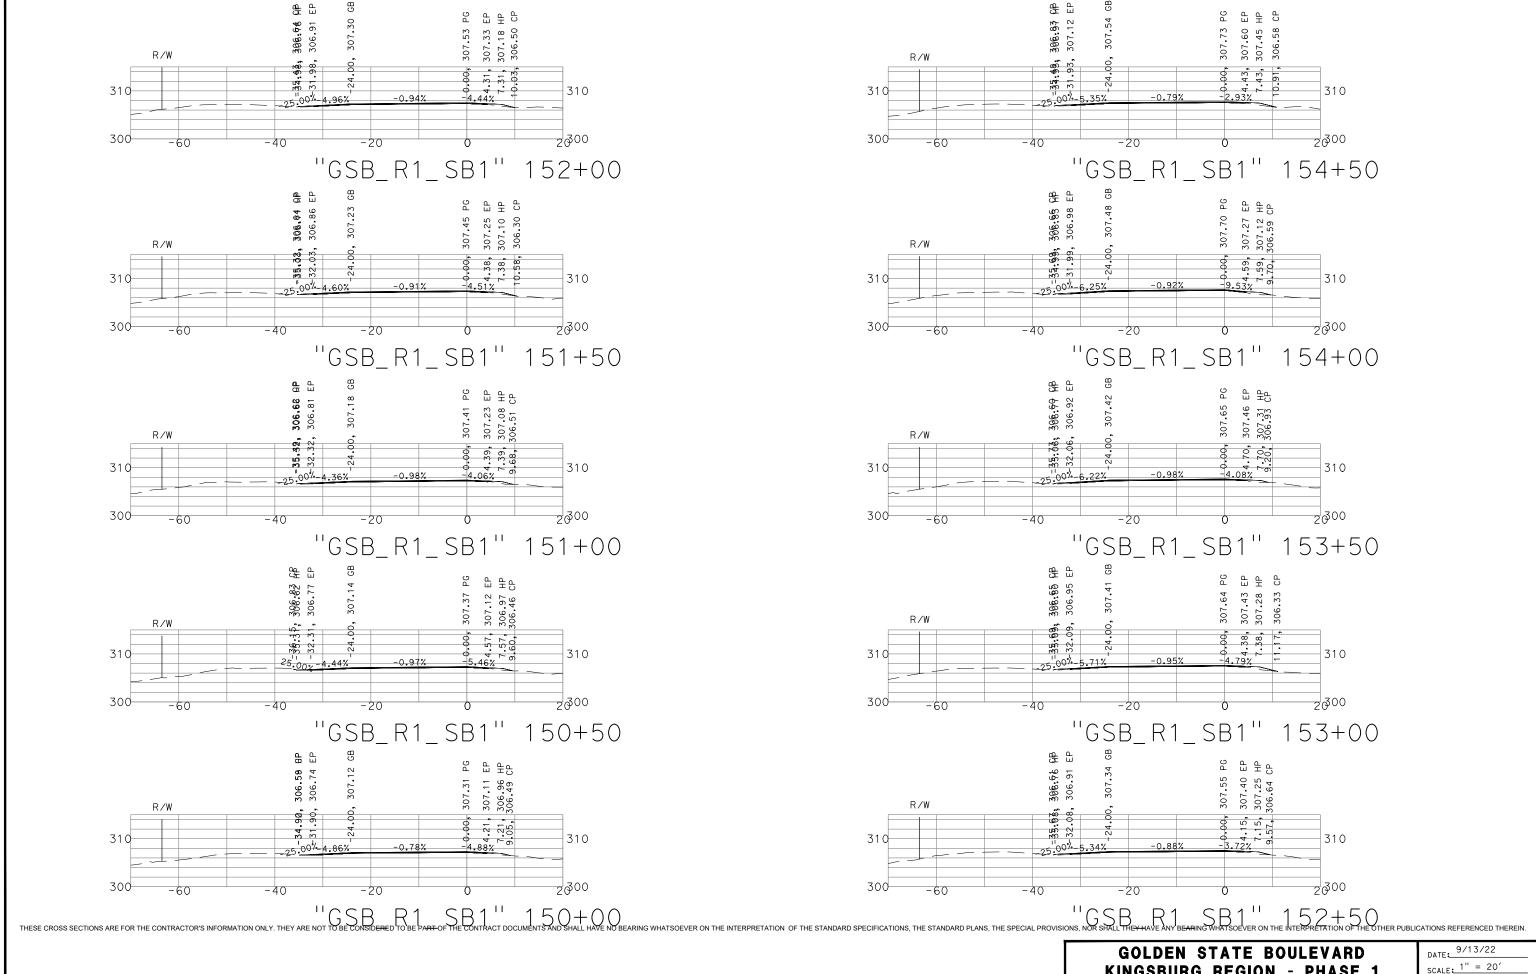

GOLDEN STATE BOULEVARD
KINGSBURG REGION - PHASE 1
GENERAL CROSS SECTIONS

DATE: 9/13/22 SCALE: 1" = 20' SHEET: 9 OF 22

SCALE: 1" = 20' SHEET: 12 OF 22

SCALE: 1" = 20' SHEET: 13 OF 22

**GENERAL CROSS SECTIONS** 