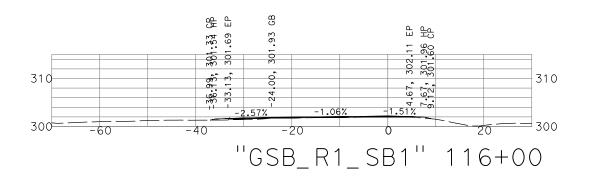

DATE: 37 13722 SCALE: 1" = 20' SHEET: 7 OF 22

THESE CROSS SECTIONS ARE FOR THE CONTRACTOR'S INFORMATION ONLY. THEY ARE NOT TO BE CONSIDERED TO BE PART OF THE CONTRACT DOCUMENTS AND SHALL HAVE NO BEARING WHATSOEVER ON THE INTERPRETATION OF THE OTHER PUBLICATIONS, REFERENCED THEREIN