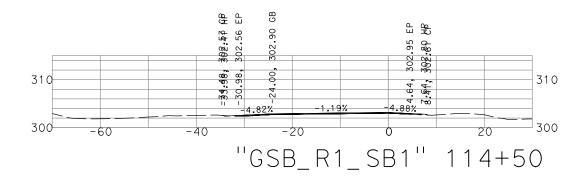

GOLDEN STATE BOULEVARD
KINGSBURG REGION - PHASE 1
GENERAL CROSS SECTIONS

DATE: 9/13/22 SCALE: 1" = 20' SHEET: 9 OF 22

SCALE: 1" = 20' SHEET: 12 OF 22

SCALE: 1" = 20' SHEET: 13 OF 22

**GENERAL CROSS SECTIONS** 