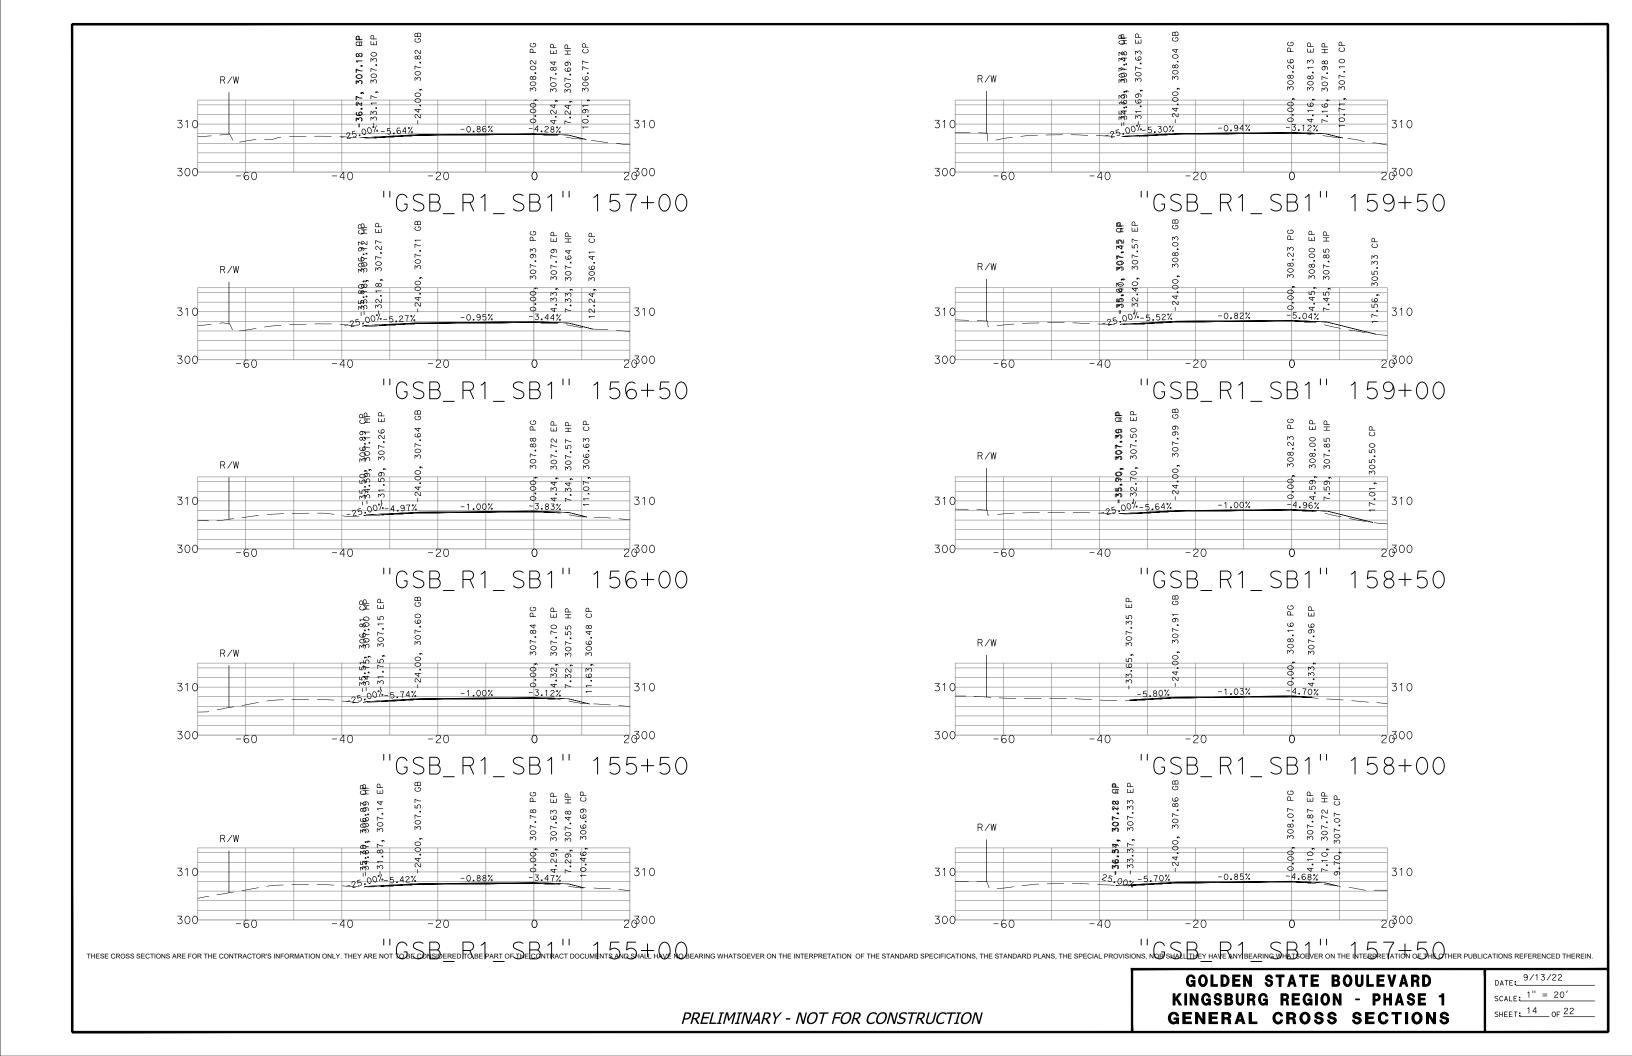

GOLDEN STATE BOULEVARD
KINGSBURG REGION - PHASE 1
GENERAL CROSS SECTIONS

DATE: 9/13/22 SCALE: 1" = 20' SHEET: 9 OF 22

SCALE: 1" = 20' SHEET: 12 OF 22

SCALE: 1" = 20' SHEET: 13 OF 22

**GENERAL CROSS SECTIONS** 