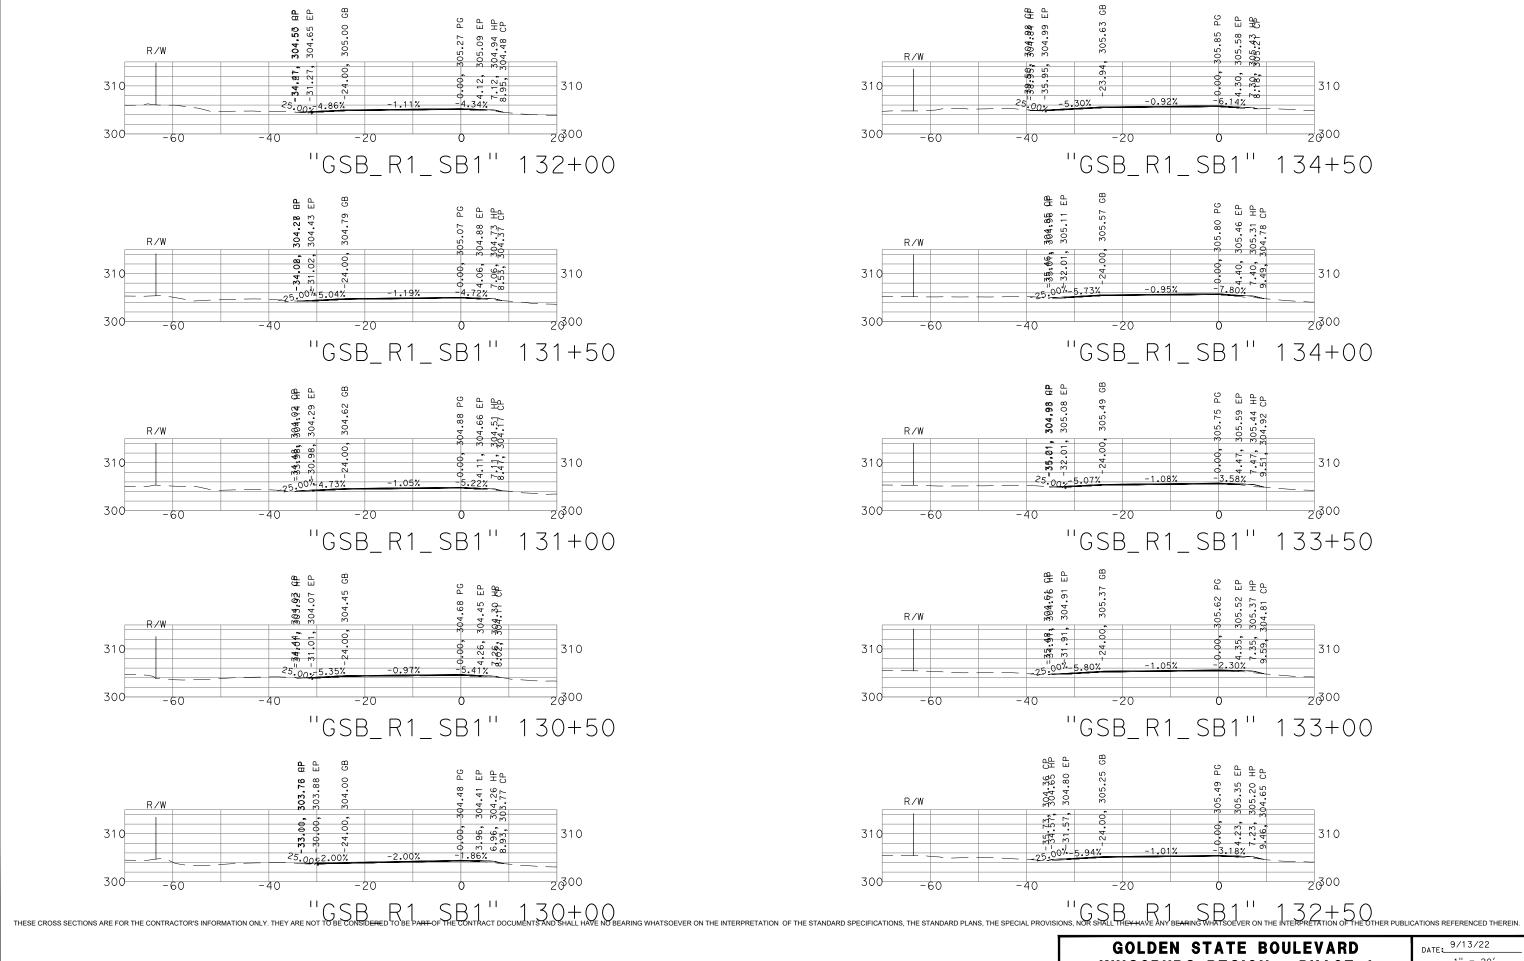

SCALE: 1" = 20' SHEET: 1 OF 22

**GENERAL CROSS SECTIONS** 

SCALE: 1" = 20' SHEET: 2 OF 22

**GENERAL CROSS SECTIONS** 

SHEET: 3 OF 22

DATE: 9713722 SCALE: 1" = 20' SHEET: 5 OF 22

GOLDEN STATE BOULEVARD KINGSBURG REGION - PHASE 1 GENERAL CROSS SECTIONS DATE: 9/13/22 SCALE: 1" = 20' SHEET: 6 OF 22