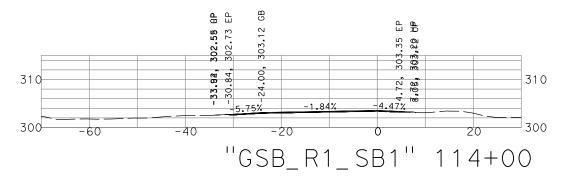

GOLDEN STATE BOULEVARD
KINGSBURG REGION - PHASE 1
GENERAL CROSS SECTIONS

DATE: 9/13/22 SCALE: 1" = 20' SHEET: 9 OF 22

SCALE: 1" = 20' SHEET: 12 OF 22

SCALE: 1" = 20' SHEET: 13 OF 22

**GENERAL CROSS SECTIONS** 