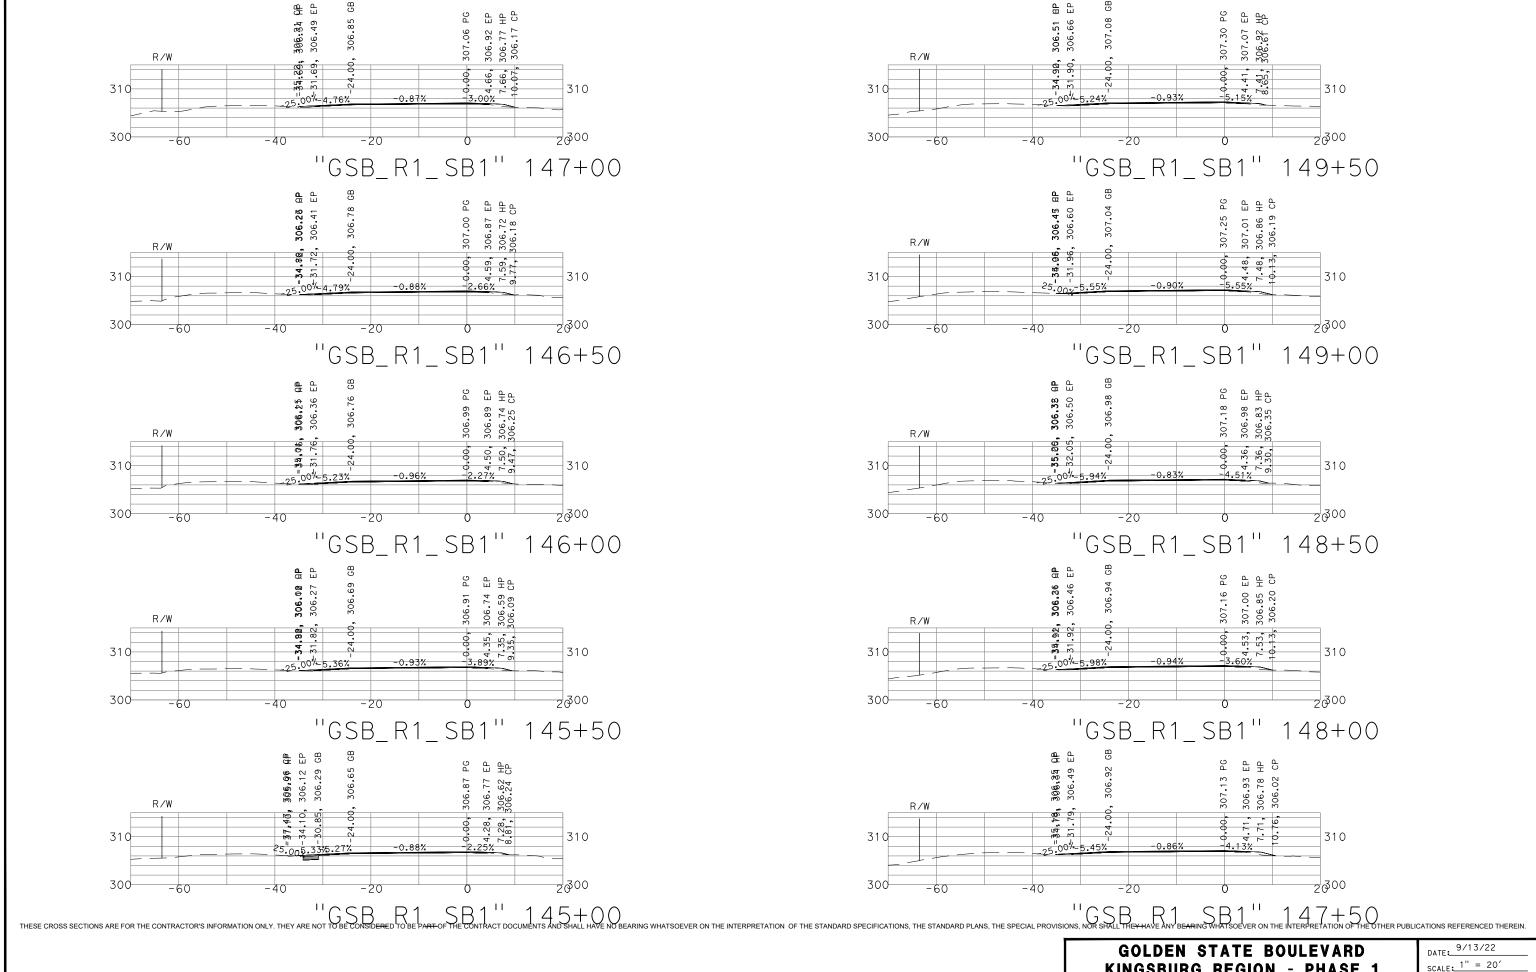

SHEET: 16 OF 22

GOLDEN STATE BOULEVARD KINGSBURG REGION - PHASE 1 GENERAL CROSS SECTIONS DATE: 9/13/22 SCALE: 1" = 20' SHEET: 21 OF 22

0.43.40

GOLDEN STATE BOULEVARD KINGSBURG REGION - PHASE 1 GENERAL CROSS SECTIONS