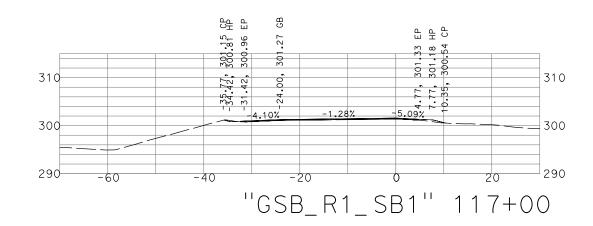

DATE: 37 13722 SCALE: 1" = 20' SHEET: 7 OF 22

THESE CROSS SECTIONS ARE FOR THE CONTRACTOR'S INFORMATION ONLY. THEY ARE NOT TO BE CONSIDERED TO BE PART OF THE CONTRACT DOCUMENTS AND SHALL HAVE NO BEARING WHATSOEVER ON THE INTERPRETATION OF THE OTHER PUBLICATIONS, REFERENCED THEREIN