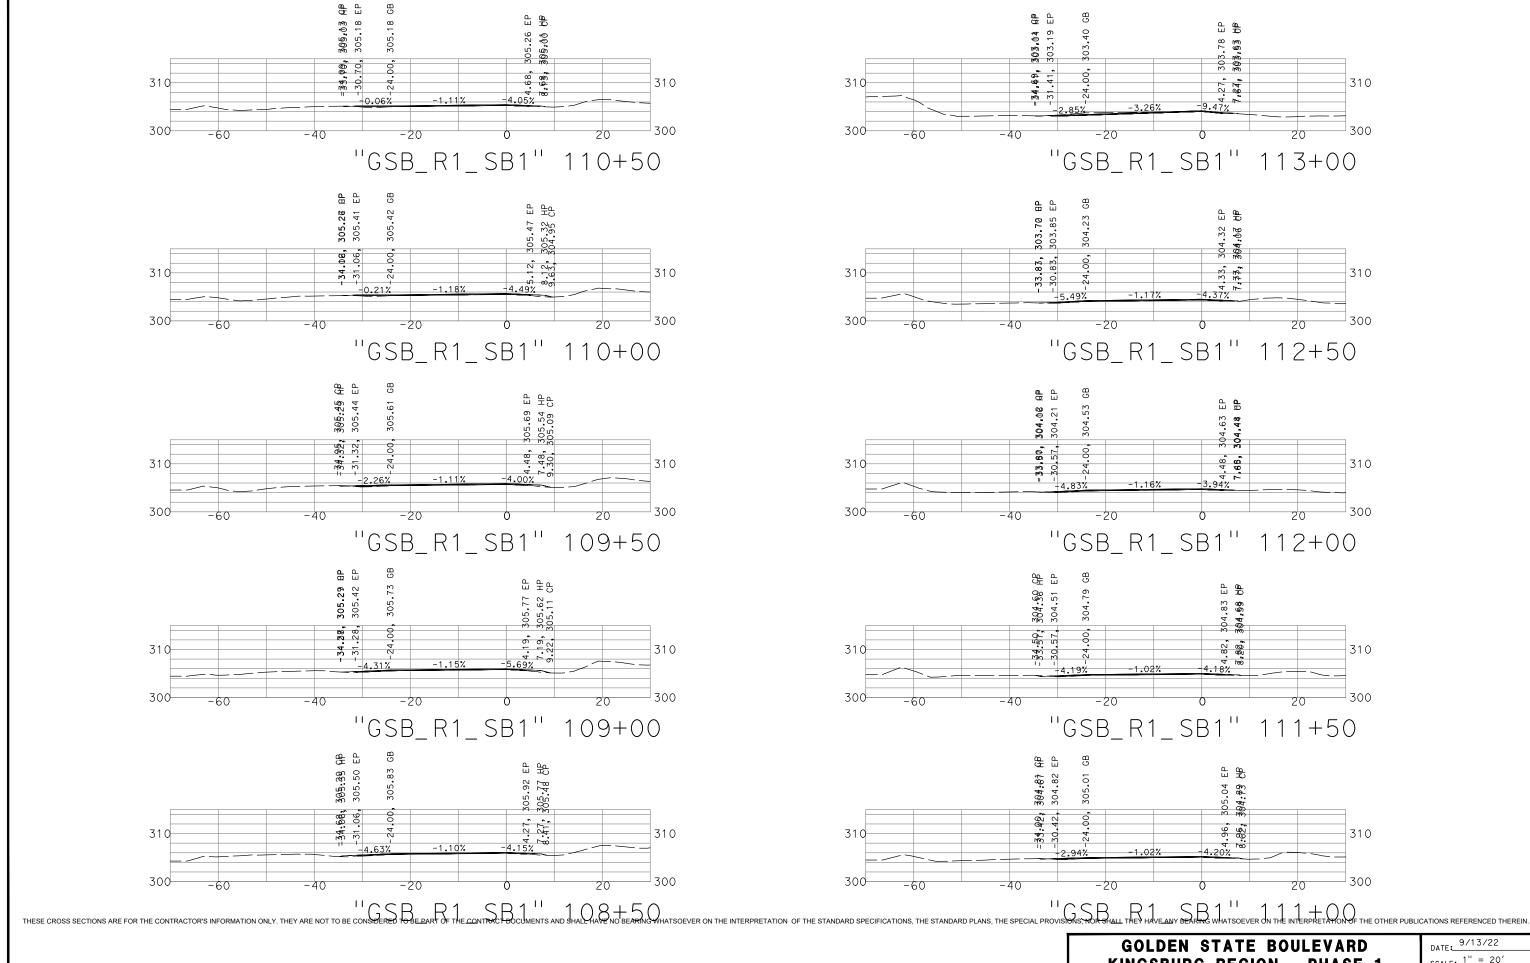

SCALE: 1" = 20' SHEET: 1 OF 22

**GENERAL CROSS SECTIONS** 

SCALE: 1" = 20' SHEET: 2 OF 22

**GENERAL CROSS SECTIONS** 

SHEET: 3 OF 22

DATE: 9713722 SCALE: 1" = 20' SHEET: 5 OF 22

GOLDEN STATE BOULEVARD KINGSBURG REGION - PHASE 1 GENERAL CROSS SECTIONS DATE: 9/13/22 SCALE: 1" = 20' SHEET: 6 OF 22

DATE: 37 13722 SCALE: 1" = 20' SHEET: 7 OF 22

THESE CROSS SECTIONS ARE FOR THE CONTRACTOR'S INFORMATION ONLY. THEY ARE NOT TO BE CONSIDERED TO BE PART OF THE CONTRACT DOCUMENTS AND SHALL HAVE NO BEARING WHATSOEVER ON THE INTERPRETATION OF THE OTHER PUBLICATIONS, REFERENCED THEREIN