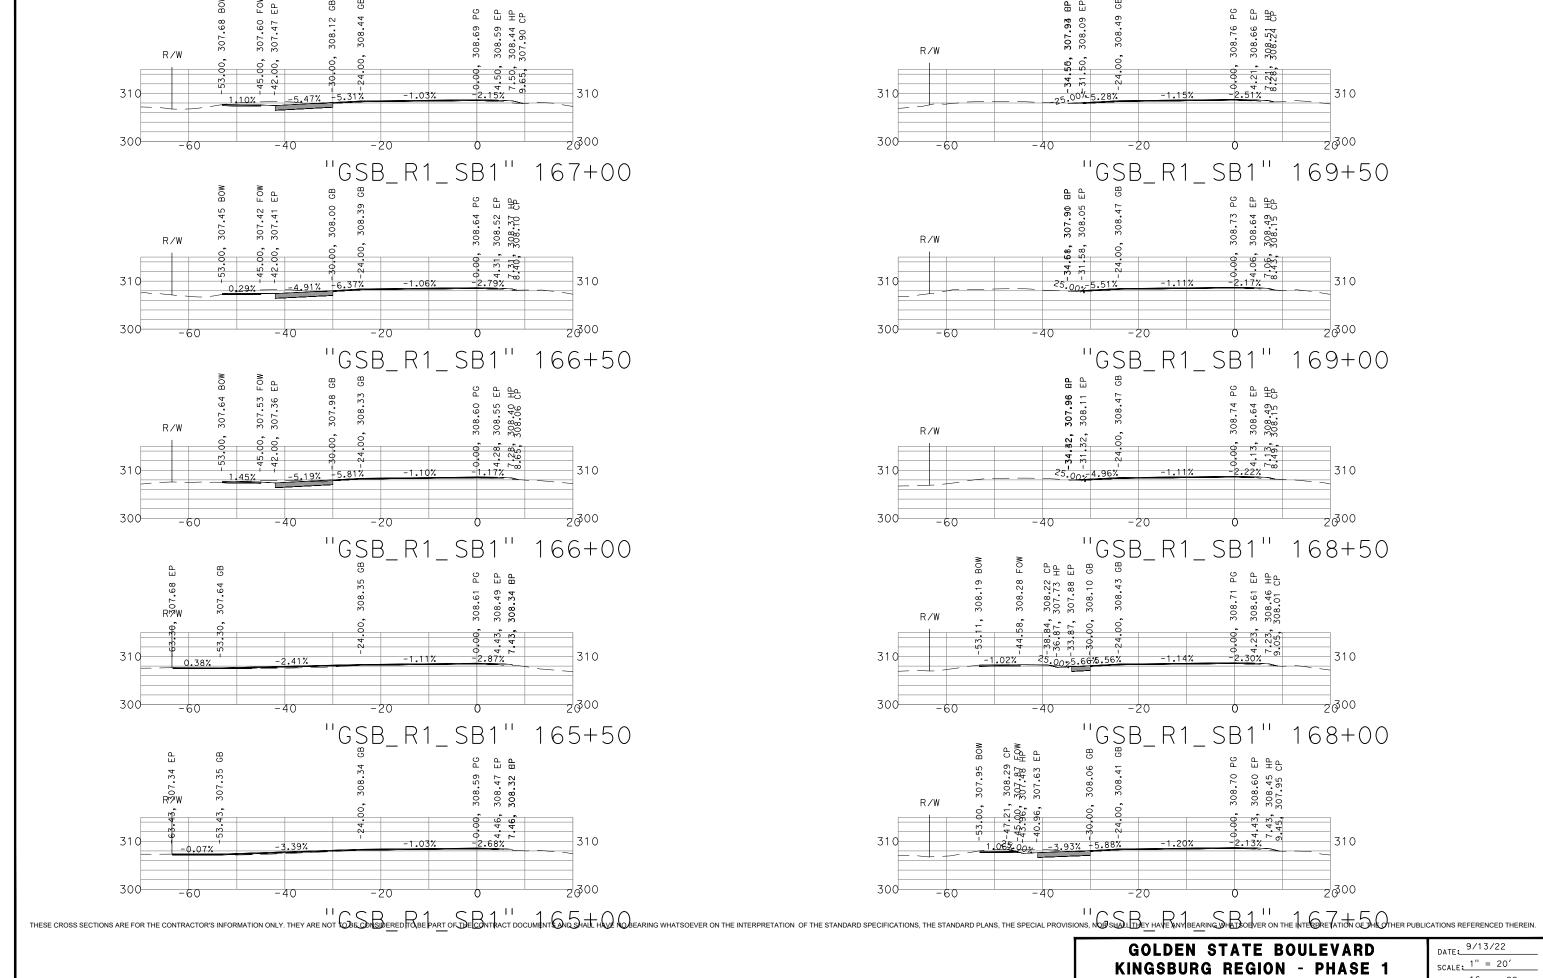

SHEET: 16 OF 22

GOLDEN STATE BOULEVARD KINGSBURG REGION - PHASE 1 GENERAL CROSS SECTIONS DATE: 9/13/22 SCALE: 1" = 20' SHEET: 21 OF 22

0.43.40

GOLDEN STATE BOULEVARD KINGSBURG REGION - PHASE 1 GENERAL CROSS SECTIONS