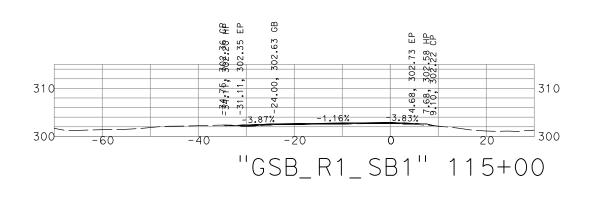

GOLDEN STATE BOULEVARD
KINGSBURG REGION - PHASE 1
GENERAL CROSS SECTIONS

DATE: 9/13/22 SCALE: 1" = 20' SHEET: 9 OF 22

SCALE: 1" = 20' SHEET: 12 OF 22

SCALE: 1" = 20' SHEET: 13 OF 22

**GENERAL CROSS SECTIONS** 