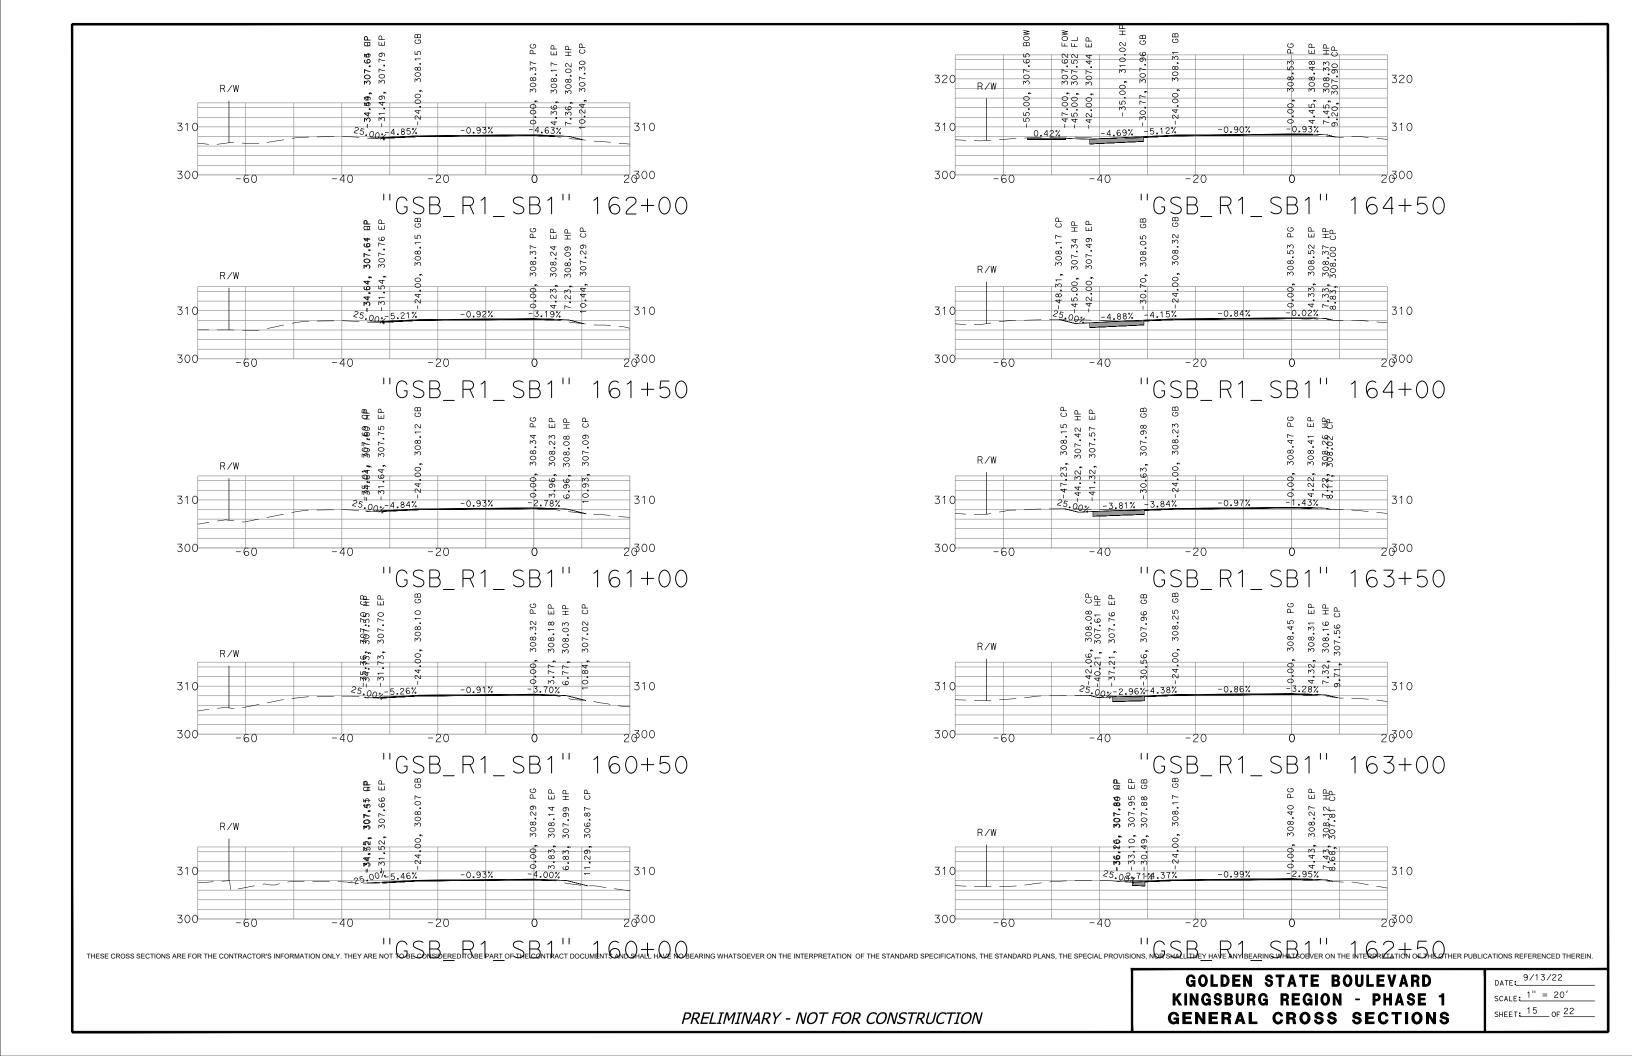

SHEET: 16 OF 22

GOLDEN STATE BOULEVARD KINGSBURG REGION - PHASE 1 GENERAL CROSS SECTIONS DATE: 9/13/22 SCALE: 1" = 20' SHEET: 21 OF 22

0.43.40

GOLDEN STATE BOULEVARD KINGSBURG REGION - PHASE 1 GENERAL CROSS SECTIONS