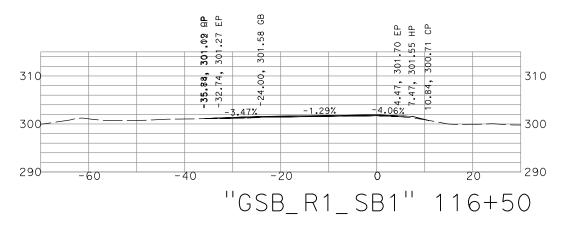

DATE: 37 13722 SCALE: 1" = 20' SHEET: 7 OF 22

THESE CROSS SECTIONS ARE FOR THE CONTRACTOR'S INFORMATION ONLY. THEY ARE NOT TO BE CONSIDERED TO BE PART OF THE CONTRACT DOCUMENTS AND SHALL HAVE NO BEARING WHATSOEVER ON THE INTERPRETATION OF THE OTHER PUBLICATIONS, REFERENCED THEREIN