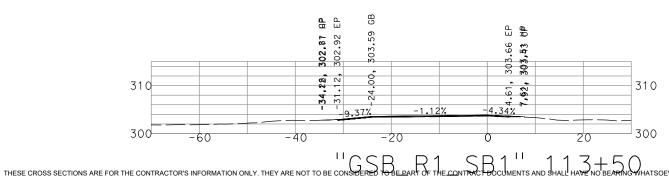

DATE: 37 13722 SCALE: 1" = 20' SHEET: 7 OF 22

THESE CROSS SECTIONS ARE FOR THE CONTRACTOR'S INFORMATION ONLY. THEY ARE NOT TO BE CONSIDERED TO BE PART OF THE CONTRACT DOCUMENTS AND SHALL HAVE NO BEARING WHATSOEVER ON THE INTERPRETATION OF THE OTHER PUBLICATIONS, REFERENCED THEREIN