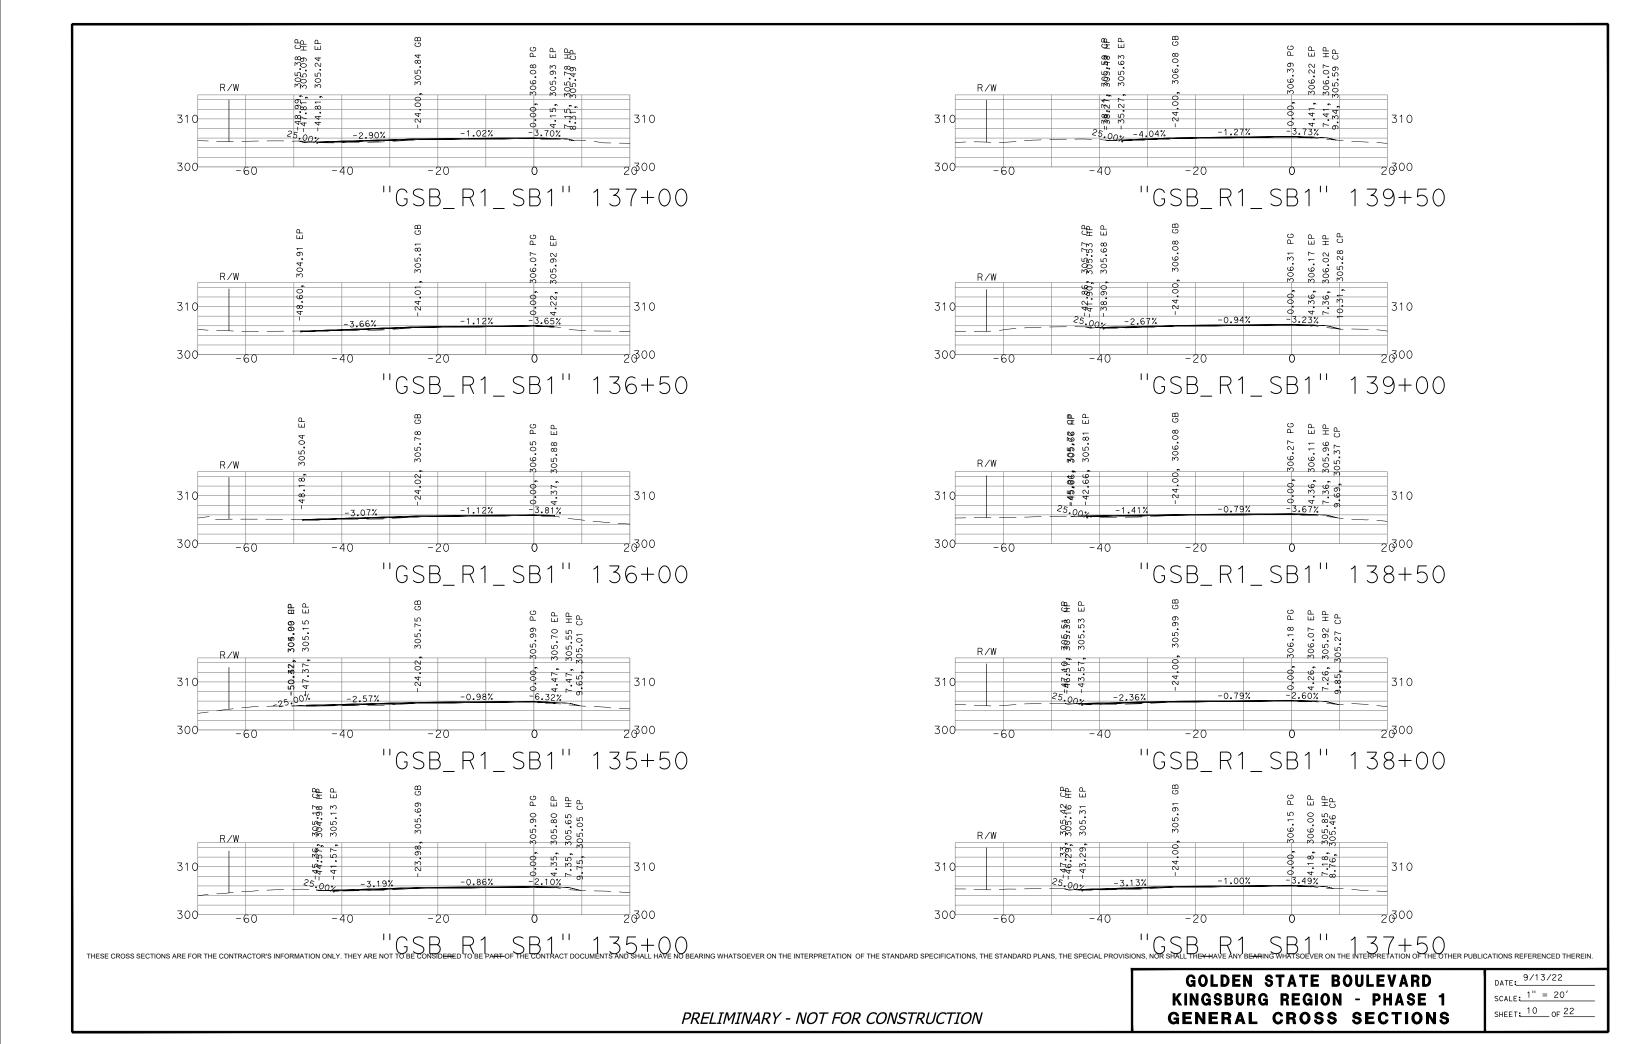

GOLDEN STATE BOULEVARD
KINGSBURG REGION - PHASE 1
GENERAL CROSS SECTIONS

DATE: 9/13/22 SCALE: 1" = 20' SHEET: 9 OF 22

SCALE: 1" = 20' SHEET: 12 OF 22

SCALE: 1" = 20' SHEET: 13 OF 22

**GENERAL CROSS SECTIONS** 