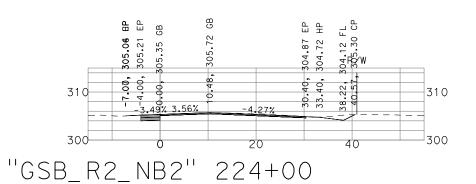

SELMA REGION - PHASE 1
GENERAL CROSS SECTIONS

DATE: 1" = 20'

SCALE: 1 OF 17

COLDEN CTATE DOLLEVADD 9/13/22

GOLDEN STATE BOULEVARD SELMA REGION - PHASE 1 GENERAL CROSS SECTIONS

DATE: 9713722 SCALE: 1" = 20' SHEET: 2 OF 17