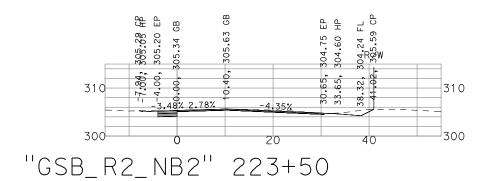

SELMA REGION - PHASE 1
GENERAL CROSS SECTIONS

DATE: 1" = 20'

SCALE: 1 OF 17

COLDEN CTATE DOLLEVADD 9/13/22

GOLDEN STATE BOULEVARD SELMA REGION - PHASE 1 GENERAL CROSS SECTIONS

DATE: 9713722 SCALE: 1" = 20' SHEET: 2 OF 17