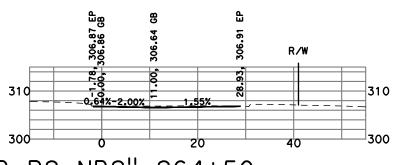

"GSB\_R2\_NB2" 244+50

"GSB\_R2\_NB2" 243+50

DATE: 9/13/22 SCALE: 1" = 20' SHEET: 13 OF 16

OOLDEN CTATE DOWNEYARD 9/13/22

GOLDEN STATE BOULEVARD SELMA REGION - PHASE 1 GENERAL CROSS SECTIONS DATE: 9/13/22 SCALE: 1" = 20' SHEET: 14 OF 17