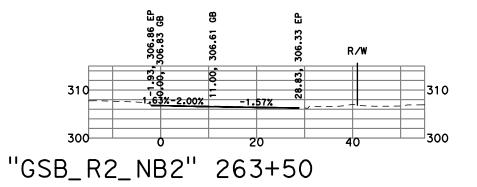

GOLDEN STATE BOULEVARD SELMA REGION - PHASE 1 GENERAL CROSS SECTIONS

DATE: 9/13/22 SCALE: 1" = 20' SHEET: 16 OF 17

"GSB\_R2\_NB2" 264+50

THESE CROSS SECTIONS ARE FOR THE CONTRACTOR'S INFORMATION ONLY. THEY ARE NOT TO BE CONSIDERED TO BE PART OF THE CONTRACT DOCUMENTS AND SHALL HAVE NO BEARING WHATSOEVER ON THE INTERPRETATION OF THE STANDARD SPECIFICATIONS, THE STANDARD PLANS, THE SPECIAL PROVISIONS, NOR SHALL HAVE ANY BEARING WHATSOEVER ON THE INTERPRETATION OF THE CONTRACT TO SHALL HAVE NO BEARING WHATSOEVER ON THE INTERPRETATION OF THE STANDARD PLANS, THE