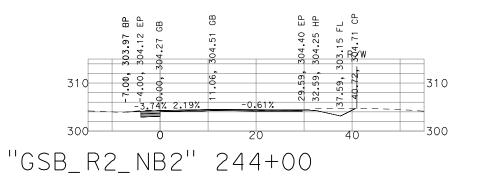

"GSB\_R2\_NB2" 244+50

"GSB\_R2\_NB2" 243+50

DATE: 9/13/22 SCALE: 1" = 20' SHEET: 13 OF 16

OOLDEN CTATE DOWNEYARD 9/13/22

GOLDEN STATE BOULEVARD SELMA REGION - PHASE 1 GENERAL CROSS SECTIONS DATE: 9/13/22 SCALE: 1" = 20' SHEET: 14 OF 17