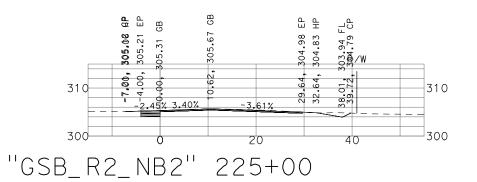

SELMA REGION - PHASE 1
GENERAL CROSS SECTIONS

DATE: 1" = 20'

SCALE: 1 OF 17

COLDEN CTATE DOLLEVADD 9/13/22

GOLDEN STATE BOULEVARD SELMA REGION - PHASE 1 GENERAL CROSS SECTIONS

DATE: 9713722 SCALE: 1" = 20' SHEET: 2 OF 17