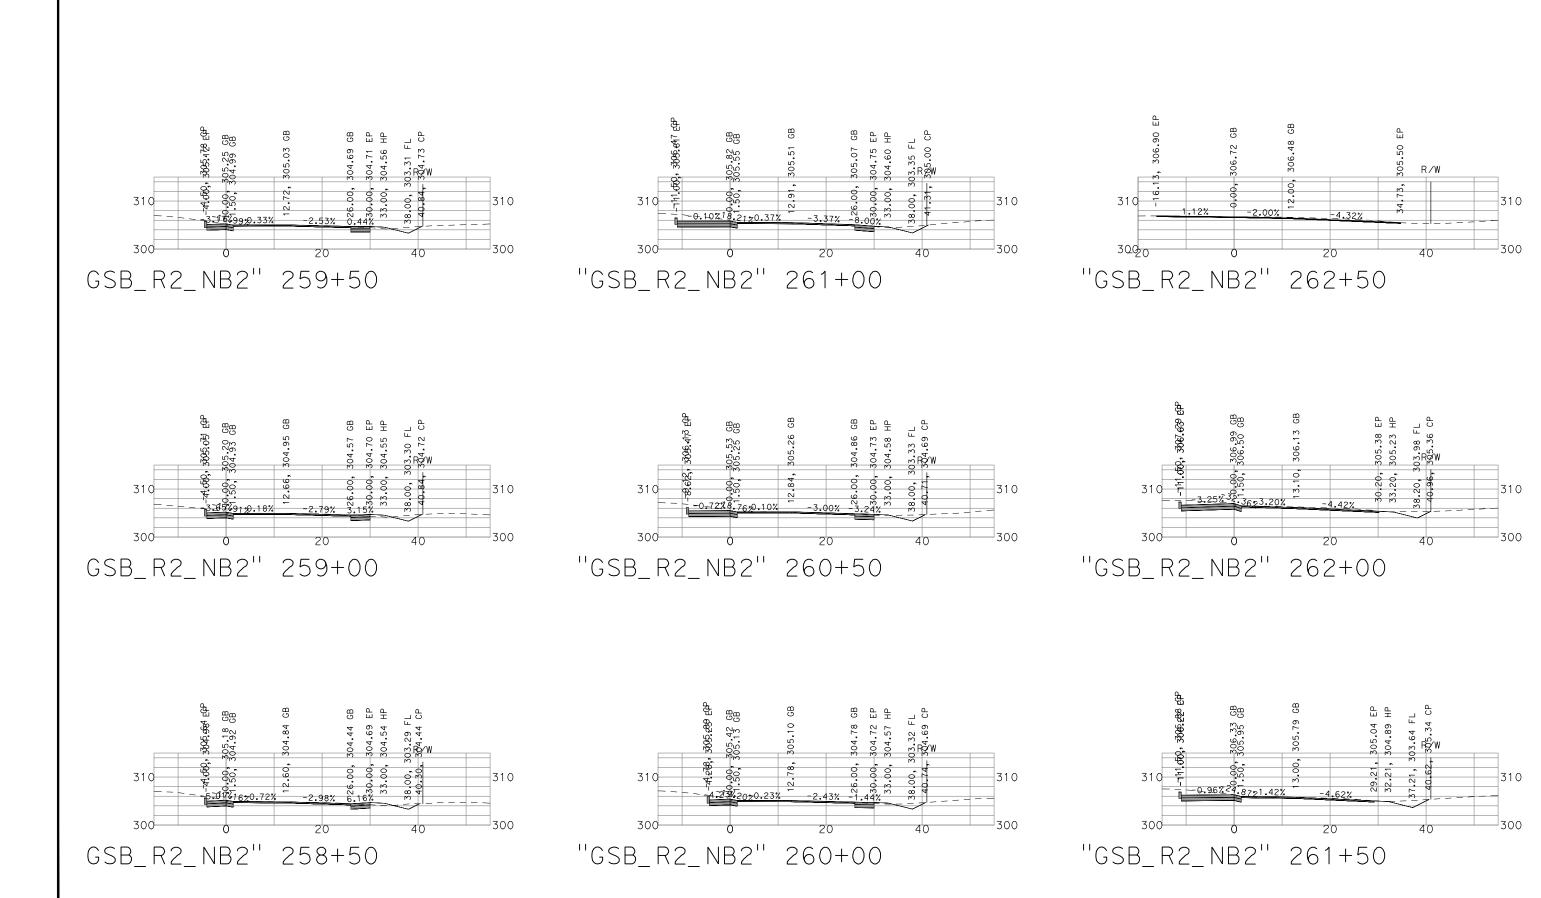

DATE: 9/13/22 SCALE: 1" = 20' SHEET: 15 OF 17

THESE CROSS SECTIONS ARE FOR THE CONTRACTOR'S INFORMATION ONLY. THEY ARE NOT TO BE CONSIDERED TO BE PART OF THE CONTRACT DOCUMENTS AND SHALL HAVE NO BEARING WHATSOEVER ON THE INTERPRETATION OF THE STANDARD PLANS, THE SPECIAL PROVISIONS, NOR SHALL THEY HAVE ANY BEARING WHATSOEVER ON THE INTERPRETATION OF THE OTHER CONTRACTOR'S INFORMATION ONLY. THEY ARE NOT TO BE CONSIDERED TO BE PART OF THE CONTRACTOR'S INFORMATION ONLY. THEY ARE NOT TO BE CONSIDERED TO BE PART OF THE CONTRACTOR'S INFORMATION ONLY. THEY ARE NOT TO BE CONSIDERED TO BE CONSIDERED TO BE CONSIDERED TO BE CONTRACTOR'S INFORMATION ONLY. THEY ARE NOT THE STANDARD ONL

GOLDEN STATE BOULEVARD SELMA REGION - PHASE 1 GENERAL CROSS SECTIONS

DATE: 9/13/22 SCALE: 1" = 20' SHEET: 16 OF 17

"GSB\_R2\_NB2" 264+50

THESE CROSS SECTIONS ARE FOR THE CONTRACTOR'S INFORMATION ONLY. THEY ARE NOT TO BE CONSIDERED TO BE PART OF THE CONTRACT DOCUMENTS AND SHALL HAVE NO BEARING WHATSOEVER ON THE INTERPRETATION OF THE STANDARD SPECIFICATIONS, THE STANDARD PLANS, THE SPECIAL PROVISIONS, NOR SHALL HAVE ANY BEARING WHATSOEVER ON THE INTERPRETATION OF THE CONTRACT TO SHALL HAVE NO BEARING WHATSOEVER ON THE INTERPRETATION OF THE STANDARD PLANS, THE