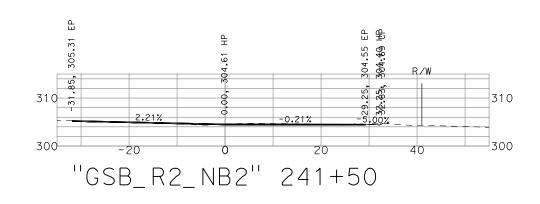

DATE: 9/13/22 SCALE: 1" = 20' SHEET: 3 OF 17

DATE: 9/13/22 SCALE: 1" = 20' SHEET: 4 OF 17

DATE: 9/13/22 SCALE: 1" = 20' SHEET: 5 OF 17

THESE CROSS SECTIONS ARE FOR THE CONTRACTOR'S INFORMATION ONLY. THEY ARE NOT TO BE CONSIDERED TO BE PART OF THE CONTRACT DOCUMENTS AND SHALL HAVE NO BEARING WHATSOEVER ON THE INTERPRETATION OF THE STANDARD SPECIFICATIONS, THE STANDARD PLANS, THE SPECIAL PROVISIONS, NOR SHALL THEY HAVE ANY BEARING WHATSOEVER ON THE INTERPRETATION OF THE OTHER CONTRACTOR'S INFORMATION ONLY. THEY ARE NOT TO BE CONSIDERED TO BE PART OF THE CONTRACTOR'S INFORMATION ONLY. THEY ARE NOT TO BE CONSIDERED TO BE CONSIDERED TO BE PART OF THE CONTRACTOR'S INFORMATION ONLY. THEY ARE NOT TO BE CONSIDERED TO BE PART OF THE CONTRACTOR'S INFORMATION ONLY. THEY ARE NOT TO BE CONSIDERED TO BE PART OF THE CONTRACTOR'S INFORMATION ONLY. THEY ARE NOT TO BE CONSIDERED TO BE PART OF THE CONTRACTOR'S INFORMATION ONLY. THEY ARE NOT TO BE CONSIDERED TO BE PART OF THE CONTRACTOR'S INFORMATION ONLY. THEY ARE NOT TO BE CONSIDERED TO BE PART OF THE CONTRACTOR'S INFORMATION ONLY. THEY ARE NOT TO BE CONSIDERED TO BE PART OF THE CONTRACTOR'S INFORMATION ONLY. THEY ARE NOT TO BE CONSIDERED TO BE PART OF THE CONTRACTOR'S INFORMATION ONLY. THEY ARE NOT TO BE CONTRACTOR'S INFORMATION ONLY. THEY ARE NOT THE CONTRACTOR'S INFORMATION ONLY. THEY ARE NOT TO BE CONTRACTOR'S INFORMATION ONLY. THEY ARE NOT THE CONTRACTOR'S INFORMATION ONLY. THEY ARE NO