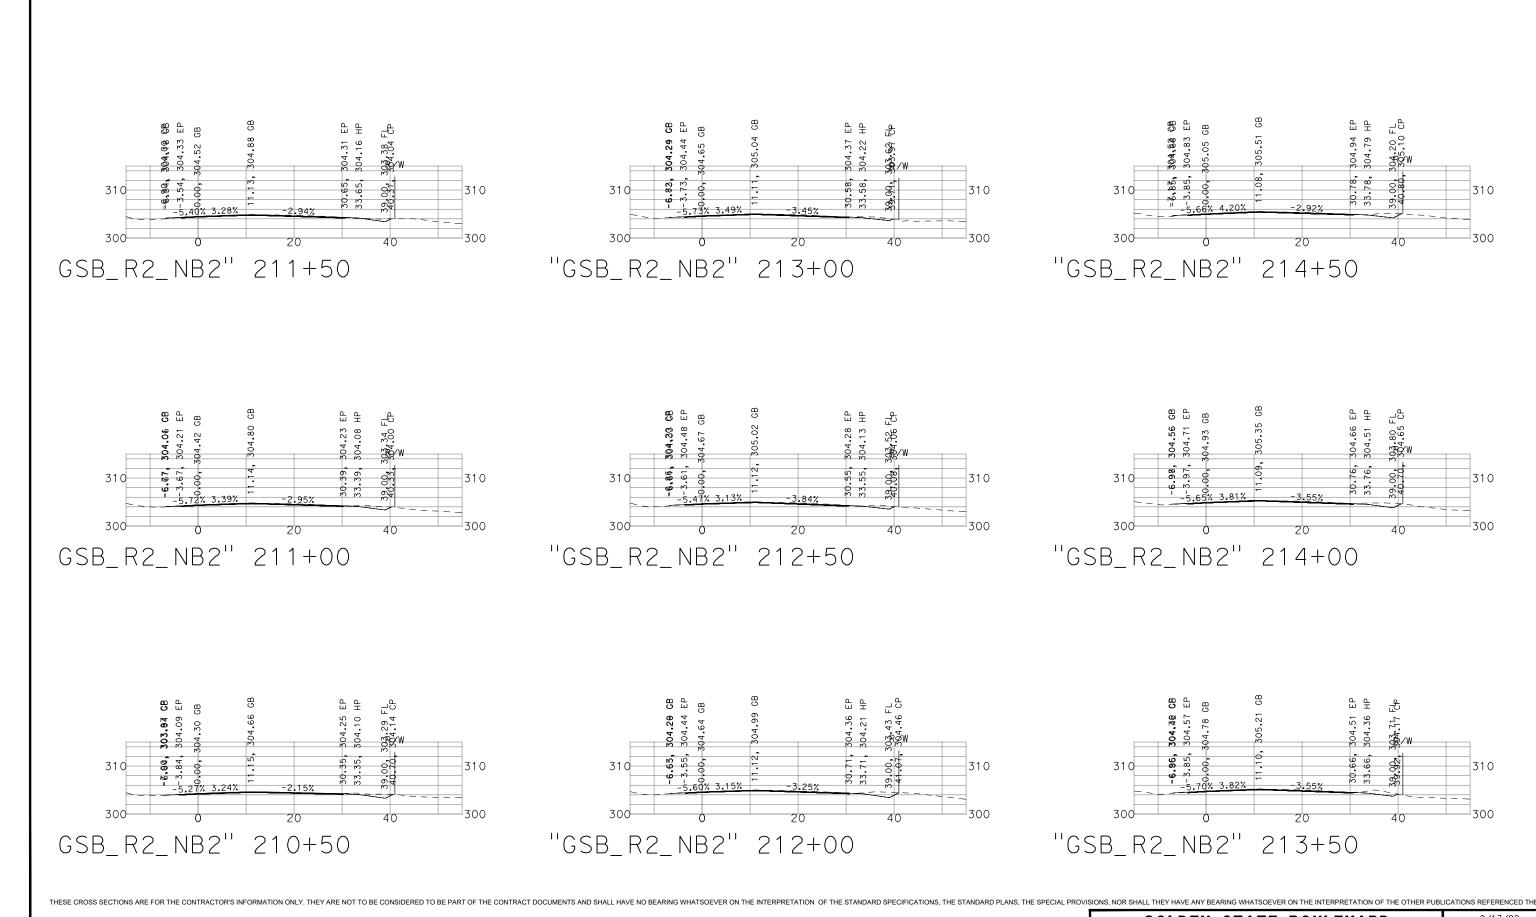

"GSB\_R2\_NB2" 244+50

"GSB\_R2\_NB2" 243+50

DATE: 9/13/22 SCALE: 1" = 20' SHEET: 13 OF 16

OOLDEN CTATE DOWNEYARD 9/13/22

GOLDEN STATE BOULEVARD SELMA REGION - PHASE 1 GENERAL CROSS SECTIONS DATE: 9/13/22 SCALE: 1" = 20' SHEET: 14 OF 17