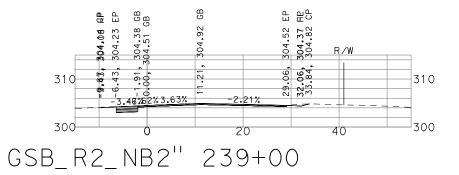

DATE: 9/13/22 SCALE: 1" = 20' SHEET: 3 OF 17

DATE: 9/13/22 SCALE: 1" = 20' SHEET: 4 OF 17

DATE: 9/13/22 SCALE: 1" = 20' SHEET: 5 OF 17

THESE CROSS SECTIONS ARE FOR THE CONTRACTOR'S INFORMATION ONLY. THEY ARE NOT TO BE CONSIDERED TO BE PART OF THE CONTRACT DOCUMENTS AND SHALL HAVE NO BEARING WHATSOEVER ON THE INTERPRETATION OF THE STANDARD SPECIFICATIONS, THE STANDARD PLANS, THE SPECIAL PROVISIONS, NOR SHALL THEY HAVE ANY BEARING WHATSOEVER ON THE INTERPRETATION OF THE OTHER CONTRACTOR'S INFORMATION ONLY. THEY ARE NOT TO BE CONSIDERED TO BE PART OF THE CONTRACTOR'S INFORMATION ONLY. THEY ARE NOT TO BE CONSIDERED TO BE CONSIDERED TO BE PART OF THE CONTRACTOR'S INFORMATION ONLY. THEY ARE NOT TO BE CONSIDERED TO BE PART OF THE CONTRACTOR'S INFORMATION ONLY. THEY ARE NOT TO BE CONSIDERED TO BE PART OF THE CONTRACTOR'S INFORMATION ONLY. THEY ARE NOT TO BE CONSIDERED TO BE PART OF THE CONTRACTOR'S INFORMATION ONLY. THEY ARE NOT TO BE CONSIDERED TO BE PART OF THE CONTRACTOR'S INFORMATION ONLY. THEY ARE NOT TO BE CONSIDERED TO BE PART OF THE CONTRACTOR'S INFORMATION ONLY. THEY ARE NOT TO BE CONSIDERED TO BE PART OF THE CONTRACTOR'S INFORMATION ONLY. THEY ARE NOT TO BE CONSIDERED TO BE PART OF THE CONTRACTOR'S INFORMATION ONLY. THEY ARE NOT TO BE CONTRACTOR'S INFORMATION ONLY. THEY ARE NOT THE CONTRACTOR'S INFORMATION ONLY. THEY ARE NOT TO BE CONTRACTOR'S INFORMATION ONLY. THEY ARE NOT THE CONTRACTOR'S INFORMATION ONLY. THEY ARE NO