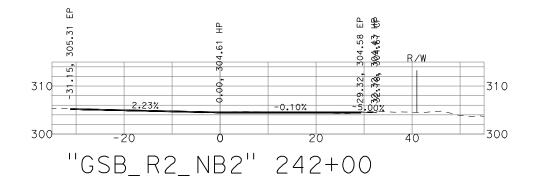

"GSB\_R2\_NB2" 244+50

"GSB\_R2\_NB2" 243+50

DATE: 9/13/22 SCALE: 1" = 20' SHEET: 13 OF 16

OOLDEN CTATE DOWNEYARD 9/13/22

GOLDEN STATE BOULEVARD SELMA REGION - PHASE 1 GENERAL CROSS SECTIONS DATE: 9/13/22 SCALE: 1" = 20' SHEET: 14 OF 17