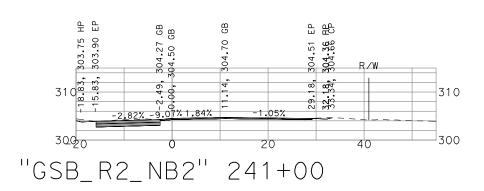

DATE: 9/13/22 SCALE: 1" = 20' SHEET: 3 OF 17

DATE: 9/13/22 SCALE: 1" = 20' SHEET: 4 OF 17

DATE: 9/13/22 SCALE: 1" = 20' SHEET: 5 OF 17

THESE CROSS SECTIONS ARE FOR THE CONTRACTOR'S INFORMATION ONLY. THEY ARE NOT TO BE CONSIDERED TO BE PART OF THE CONTRACT DOCUMENTS AND SHALL HAVE NO BEARING WHATSOEVER ON THE INTERPRETATION OF THE STANDARD SPECIFICATIONS, THE STANDARD PLANS, THE SPECIAL PROVISIONS, NOR SHALL THEY HAVE ANY BEARING WHATSOEVER ON THE INTERPRETATION OF THE OTHER CONTRACTOR'S INFORMATION ONLY. THEY ARE NOT TO BE CONSIDERED TO BE PART OF THE CONTRACTOR'S INFORMATION ONLY. THEY ARE NOT TO BE CONSIDERED TO BE CONSIDERED TO BE PART OF THE CONTRACTOR'S INFORMATION ONLY. THEY ARE NOT TO BE CONSIDERED TO BE PART OF THE CONTRACTOR'S INFORMATION ONLY. THEY ARE NOT TO BE CONSIDERED TO BE PART OF THE CONTRACTOR'S INFORMATION ONLY. THEY ARE NOT TO BE CONSIDERED TO BE PART OF THE CONTRACTOR'S INFORMATION ONLY. THEY ARE NOT TO BE CONSIDERED TO BE PART OF THE CONTRACTOR'S INFORMATION ONLY. THEY ARE NOT TO BE CONSIDERED TO BE PART OF THE CONTRACTOR'S INFORMATION ONLY. THEY ARE NOT TO BE CONSIDERED TO BE PART OF THE CONTRACTOR'S INFORMATION ONLY. THEY ARE NOT TO BE CONSIDERED TO BE PART OF THE CONTRACTOR'S INFORMATION ONLY. THEY ARE NOT TO BE CONTRACTOR'S INFORMATION ONLY. THEY ARE NOT THE CONTRACTOR'S INFORMATION ONLY. THEY ARE NOT TO BE CONTRACTOR'S INFORMATION ONLY. THEY ARE NOT THE CONTRACTOR'S INFORMATION ONLY. THEY ARE NO