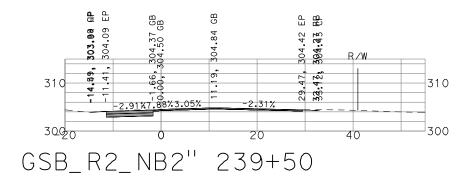

DATE: 9/13/22 SCALE: 1" = 20' SHEET: 3 OF 17

DATE: 9/13/22 SCALE: 1" = 20' SHEET: 4 OF 17

DATE: 9/13/22 SCALE: 1" = 20' SHEET: 5 OF 17

THESE CROSS SECTIONS ARE FOR THE CONTRACTOR'S INFORMATION ONLY. THEY ARE NOT TO BE CONSIDERED TO BE PART OF THE CONTRACT DOCUMENTS AND SHALL HAVE NO BEARING WHATSOEVER ON THE INTERPRETATION OF THE STANDARD SPECIFICATIONS, THE STANDARD PLANS, THE SPECIAL PROVISIONS, NOR SHALL THEY HAVE ANY BEARING WHATSOEVER ON THE INTERPRETATION OF THE OTHER CONTRACTOR'S INFORMATION ONLY. THEY ARE NOT TO BE CONSIDERED TO BE PART OF THE CONTRACTOR'S INFORMATION ONLY. THEY ARE NOT TO BE CONSIDERED TO BE CONSIDERED TO BE PART OF THE CONTRACTOR'S INFORMATION ONLY. THEY ARE NOT TO BE CONSIDERED TO BE PART OF THE CONTRACTOR'S INFORMATION ONLY. THEY ARE NOT TO BE CONSIDERED TO BE PART OF THE CONTRACTOR'S INFORMATION ONLY. THEY ARE NOT TO BE CONSIDERED TO BE PART OF THE CONTRACTOR'S INFORMATION ONLY. THEY ARE NOT TO BE CONSIDERED TO BE PART OF THE CONTRACTOR'S INFORMATION ONLY. THEY ARE NOT TO BE CONSIDERED TO BE PART OF THE CONTRACTOR'S INFORMATION ONLY. THEY ARE NOT TO BE CONSIDERED TO BE PART OF THE CONTRACTOR'S INFORMATION ONLY. THEY ARE NOT TO BE CONSIDERED TO BE PART OF THE CONTRACTOR'S INFORMATION ONLY. THEY ARE NOT TO BE CONTRACTOR'S INFORMATION ONLY. THEY ARE NOT THE CONTRACTOR'S INFORMATION ONLY. THEY ARE NOT TO BE CONTRACTOR'S INFORMATION ONLY. THEY ARE NOT THE CONTRACTOR'S INFORMATION ONLY. THEY ARE NO