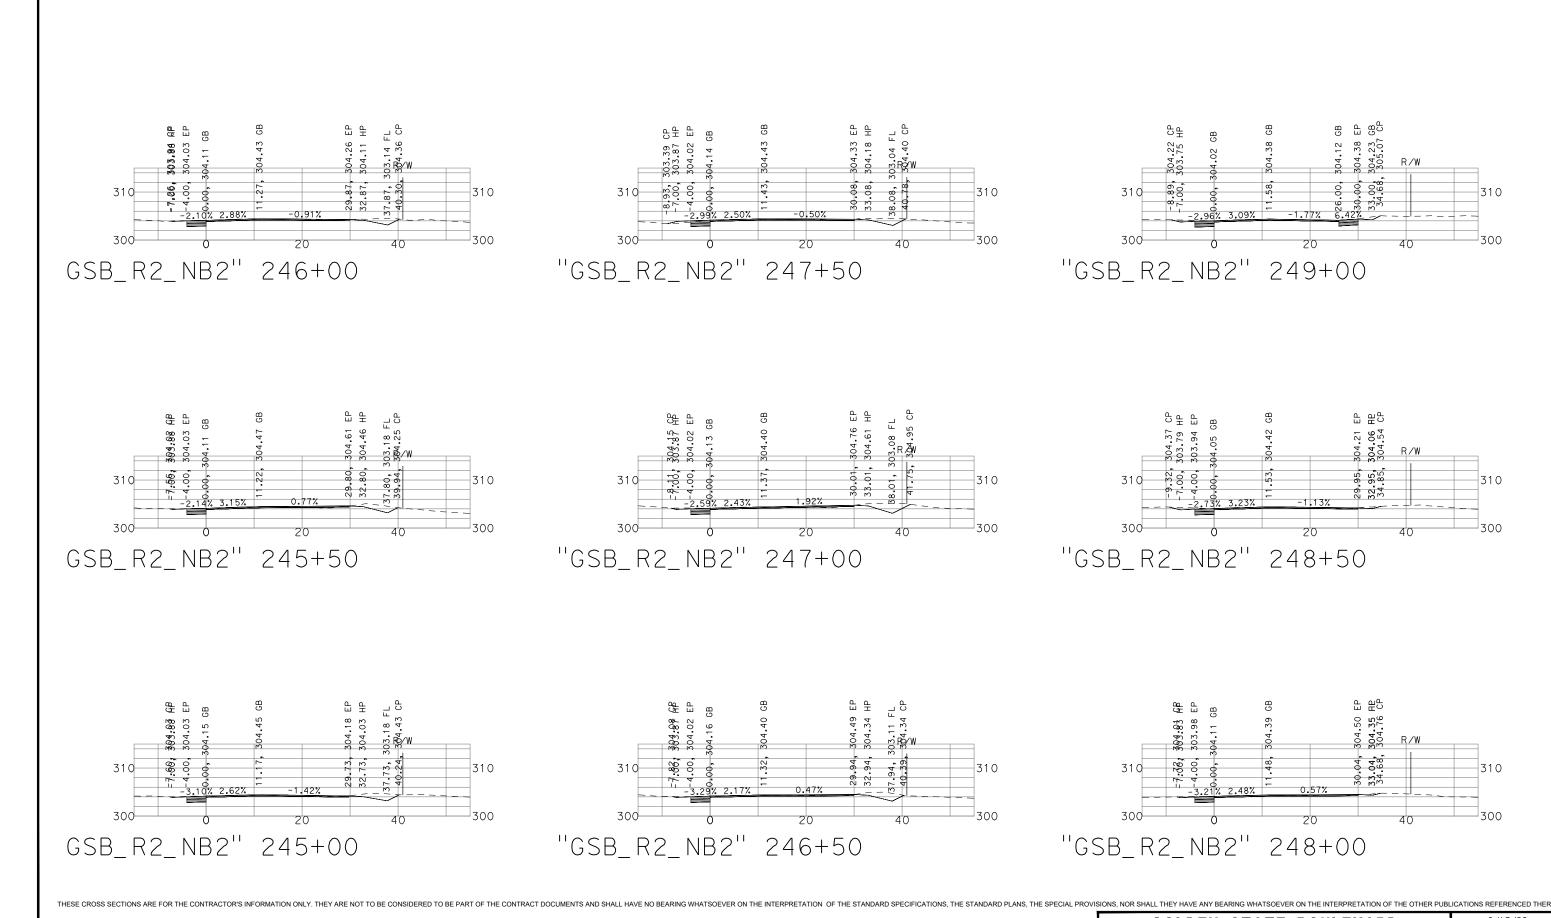

DATE: 9/13/22 SCALE: 1" = 20' SHEET: 8 OF 17

DATE: 9/13/22 SCALE: 1" = 20' SHEET: 9 OF 16

DATE: 9/13/22 SCALE: 1" = 20' SHEET: 10 OF 16

THESE CROSS SECTIONS ARE FOR THE CONTRACTOR'S INFORMATION ONLY. THEY ARE NOT TO BE CONSIDERED TO BE PART OF THE CONTRACT DOCUMENTS AND SHALL HAVE NO BEARING WHATSOEVER ON THE INTERPRETATION OF THE STANDARD SPECIFICATIONS, THE STANDARD PLANS, THE SPECIAL PROVISIONS, NOR SHALL THEY HAVE ANY BEARING WHATSOEVER ON THE INTERPRETATION OF THE OTHER CONTRACTOR'S INFORMATION ONLY. THEY ARE NOT TO BE CONSIDERED TO BE PART OF THE CONTRACTOR'S INFORMATION ONLY. THEY ARE NOT TO BE CONSIDERED TO BE CONSIDERED TO BE PART OF THE CONTRACTOR'S INFORMATION ONLY. THEY ARE NOT TO BE CONSIDERED TO BE PART OF THE CONTRACTOR'S INFORMATION ONLY. THEY ARE NOT TO BE CONSIDERED TO BE PART OF THE CONTRACTOR'S INFORMATION ONLY. THEY ARE NOT TO BE CONSIDERED TO BE PART OF THE CONTRACTOR'S INFORMATION ONLY. THEY ARE NOT TO BE CONSIDERED TO BE PART OF THE CONTRACTOR'S INFORMATION ONLY. THEY ARE NOT TO BE CONSIDERED TO BE PART OF THE CONTRACTOR'S INFORMATION ONLY. THEY ARE NOT TO BE CONSIDERED TO BE PART OF THE CONTRACTOR'S INFORMATION ONLY. THEY ARE NOT TO BE CONSIDERED TO BE PART OF THE CONTRACTOR'S INFORMATION ONLY. THEY ARE NOT TO BE CONTRACTOR'S INFORMATION ONLY. THEY ARE NOT THE CONTRACTOR'S INFORMATION ONLY. THEY ARE NOT TO BE CONTRACTOR'S INFORMATION ONLY. THEY ARE NOT THE CONTRACTOR'S INFORMATION ONLY. THEY ARE NO