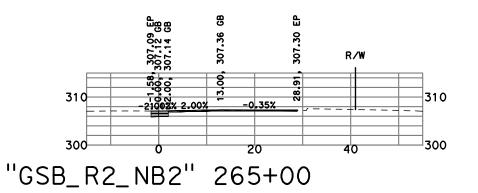

GOLDEN STATE BOULEVARD SELMA REGION - PHASE 1 GENERAL CROSS SECTIONS

DATE: 9/13/22 SCALE: 1" = 20' SHEET: 16 OF 17

"GSB\_R2\_NB2" 264+50

THESE CROSS SECTIONS ARE FOR THE CONTRACTOR'S INFORMATION ONLY. THEY ARE NOT TO BE CONSIDERED TO BE PART OF THE CONTRACT DOCUMENTS AND SHALL HAVE NO BEARING WHATSOEVER ON THE INTERPRETATION OF THE STANDARD SPECIFICATIONS, THE STANDARD PLANS, THE SPECIAL PROVISIONS, NOR SHALL HAVE ANY BEARING WHATSOEVER ON THE INTERPRETATION OF THE CONTRACT TO SHALL HAVE NO BEARING WHATSOEVER ON THE INTERPRETATION OF THE STANDARD PLANS, THE