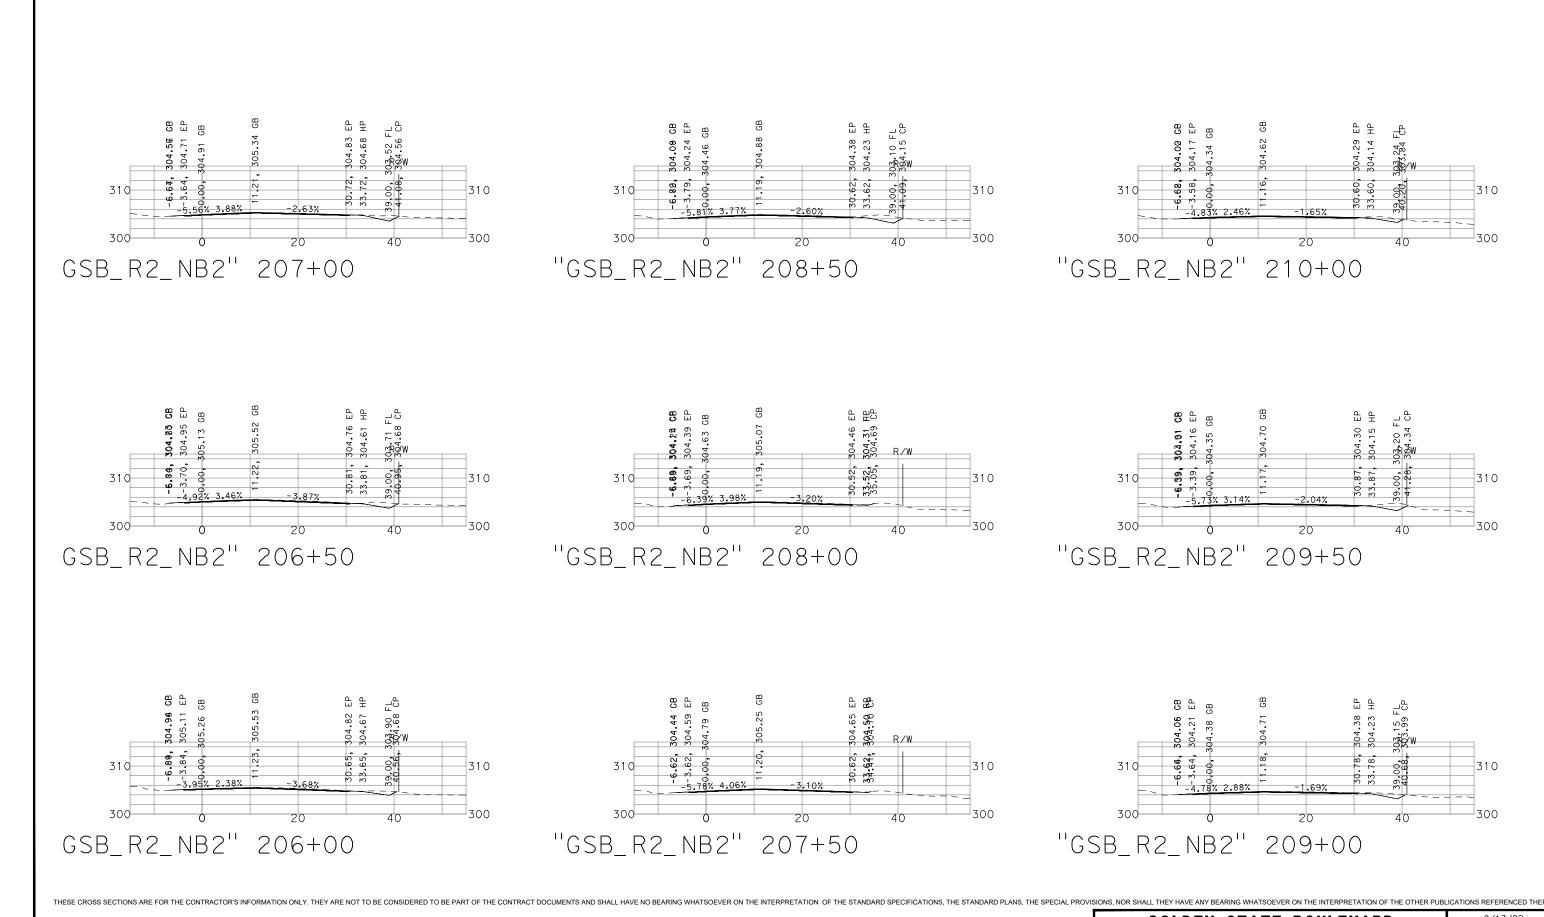

DATE: 9/13/22 SCALE: 1" = 20' SHEET: 8 OF 17

DATE: 9/13/22 SCALE: 1" = 20' SHEET: 9 OF 16

DATE: 9/13/22 SCALE: 1" = 20' SHEET: 10 OF 16

THESE CROSS SECTIONS ARE FOR THE CONTRACTOR'S INFORMATION ONLY. THEY ARE NOT TO BE CONSIDERED TO BE PART OF THE CONTRACT DOCUMENTS AND SHALL HAVE NO BEARING WHATSOEVER ON THE INTERPRETATION OF THE STANDARD SPECIFICATIONS, THE STANDARD PLANS, THE SPECIAL PROVISIONS, NOR SHALL THEY HAVE ANY BEARING WHATSOEVER ON THE INTERPRETATION OF THE OTHER CONTRACTOR'S INFORMATION ONLY. THEY ARE NOT TO BE CONSIDERED TO BE PART OF THE CONTRACTOR'S INFORMATION ONLY. THEY ARE NOT TO BE CONSIDERED TO BE CONSIDERED TO BE PART OF THE CONTRACTOR'S INFORMATION ONLY. THEY ARE NOT TO BE CONSIDERED TO BE PART OF THE CONTRACTOR'S INFORMATION ONLY. THEY ARE NOT TO BE CONSIDERED TO BE PART OF THE CONTRACTOR'S INFORMATION ONLY. THEY ARE NOT TO BE CONSIDERED TO BE PART OF THE CONTRACTOR'S INFORMATION ONLY. THEY ARE NOT TO BE CONSIDERED TO BE PART OF THE CONTRACTOR'S INFORMATION ONLY. THEY ARE NOT TO BE CONSIDERED TO BE PART OF THE CONTRACTOR'S INFORMATION ONLY. THEY ARE NOT TO BE CONSIDERED TO BE PART OF THE CONTRACTOR'S INFORMATION ONLY. THEY ARE NOT TO BE CONSIDERED TO BE PART OF THE CONTRACTOR'S INFORMATION ONLY. THEY ARE NOT TO BE CONTRACTOR'S INFORMATION ONLY. THEY ARE NOT THE CONTRACTOR'S INFORMATION ONLY. THEY ARE NOT TO BE CONTRACTOR'S INFORMATION ONLY. THEY ARE NOT THE CONTRACTOR'S INFORMATION ONLY. THEY ARE NO