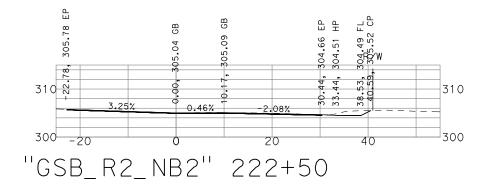

SELMA REGION - PHASE 1
GENERAL CROSS SECTIONS

DATE: 1" = 20'

SCALE: 1 OF 17

COLDEN CTATE DOLLEVADD 9/13/22

GOLDEN STATE BOULEVARD SELMA REGION - PHASE 1 GENERAL CROSS SECTIONS

DATE: 9713722 SCALE: 1" = 20' SHEET: 2 OF 17