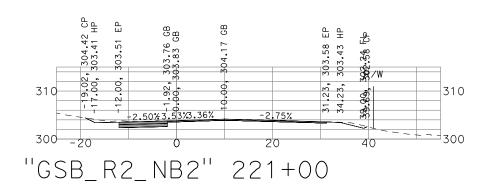

SELMA REGION - PHASE 1
GENERAL CROSS SECTIONS

DATE: 1" = 20'

SCALE: 1 OF 17

COLDEN CTATE DOLLEVADD 9/13/22

GOLDEN STATE BOULEVARD SELMA REGION - PHASE 1 GENERAL CROSS SECTIONS

DATE: 9713722 SCALE: 1" = 20' SHEET: 2 OF 17