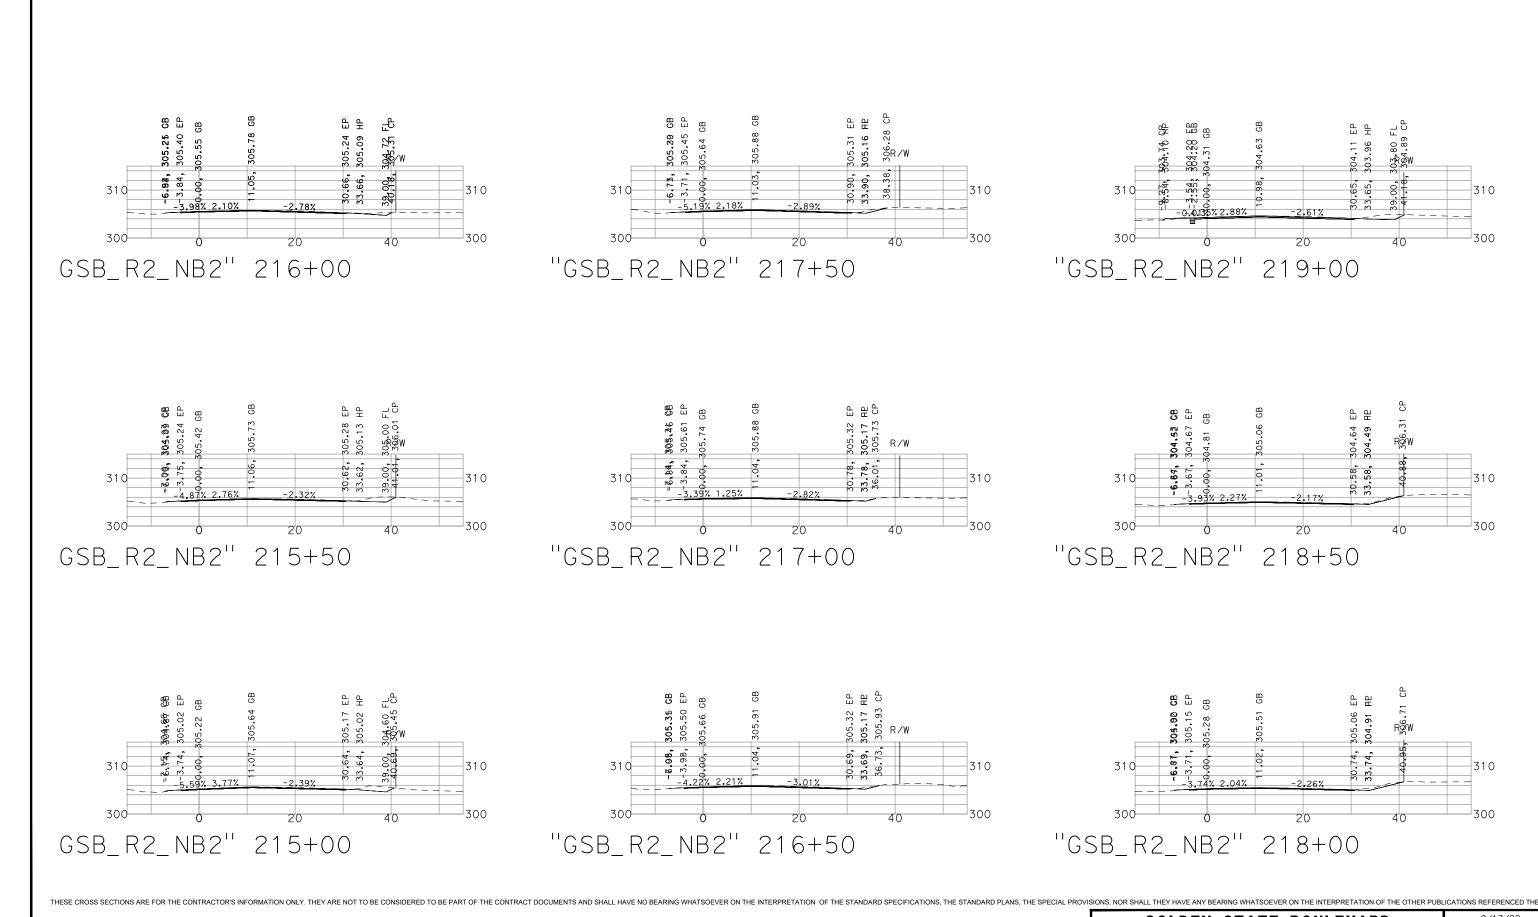

SELMA REGION - PHASE 1
GENERAL CROSS SECTIONS

DATE: 1" = 20'

SCALE: 1 OF 17

COLDEN CTATE DOLLEVADD 9/13/22

GOLDEN STATE BOULEVARD SELMA REGION - PHASE 1 GENERAL CROSS SECTIONS

DATE: 9713722 SCALE: 1" = 20' SHEET: 2 OF 17