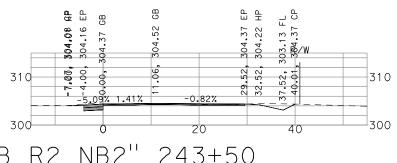

"GSB\_R2\_NB2" 244+50

"GSB\_R2\_NB2" 243+50

DATE: 9/13/22 SCALE: 1" = 20' SHEET: 13 OF 16

OOLDEN CTATE DOWNEYARD 9/13/22

GOLDEN STATE BOULEVARD SELMA REGION - PHASE 1 GENERAL CROSS SECTIONS DATE: 9/13/22 SCALE: 1" = 20' SHEET: 14 OF 17