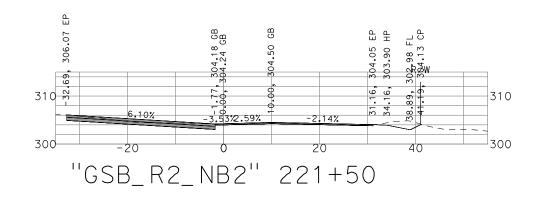

SELMA REGION - PHASE 1
GENERAL CROSS SECTIONS

DATE: 1" = 20'

SCALE: 1 OF 17

COLDEN CTATE DOLLEVADD 9/13/22

GOLDEN STATE BOULEVARD SELMA REGION - PHASE 1 GENERAL CROSS SECTIONS

DATE: 9713722 SCALE: 1" = 20' SHEET: 2 OF 17