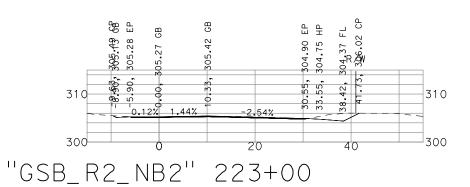

SELMA REGION - PHASE 1
GENERAL CROSS SECTIONS

DATE: 1" = 20'

SCALE: 1 OF 17

COLDEN CTATE DOLLEVADD 9/13/22

GOLDEN STATE BOULEVARD SELMA REGION - PHASE 1 GENERAL CROSS SECTIONS

DATE: 9713722 SCALE: 1" = 20' SHEET: 2 OF 17