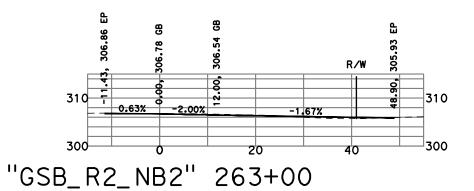

DATE: 9/13/22 SCALE: 1" = 20' SHEET: 15 OF 17

THESE CROSS SECTIONS ARE FOR THE CONTRACTOR'S INFORMATION ONLY. THEY ARE NOT TO BE CONSIDERED TO BE PART OF THE CONTRACT DOCUMENTS AND SHALL HAVE NO BEARING WHATSOEVER ON THE INTERPRETATION OF THE STANDARD PLANS, THE SPECIAL PROVISIONS, NOR SHALL THEY HAVE ANY BEARING WHATSOEVER ON THE INTERPRETATION OF THE OTHER CONTRACTOR'S INFORMATION ONLY. THEY ARE NOT TO BE CONSIDERED TO BE PART OF THE CONTRACTOR'S INFORMATION ONLY. THEY ARE NOT TO BE CONSIDERED TO BE PART OF THE CONTRACTOR'S INFORMATION ONLY. THEY ARE NOT TO BE CONSIDERED TO BE CONSIDERED TO BE CONSIDERED TO BE CONTRACTOR'S INFORMATION ONLY. THEY ARE NOT THE STANDARD ONL