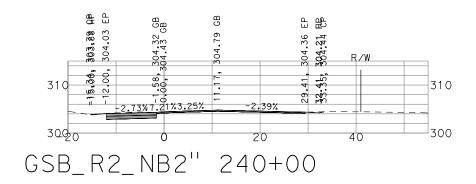

"GSB\_R2\_NB2" 244+50

"GSB\_R2\_NB2" 243+50

DATE: 9/13/22 SCALE: 1" = 20' SHEET: 13 OF 16

OOLDEN CTATE DOWNEYARD 9/13/22

GOLDEN STATE BOULEVARD SELMA REGION - PHASE 1 GENERAL CROSS SECTIONS DATE: 9/13/22 SCALE: 1" = 20' SHEET: 14 OF 17