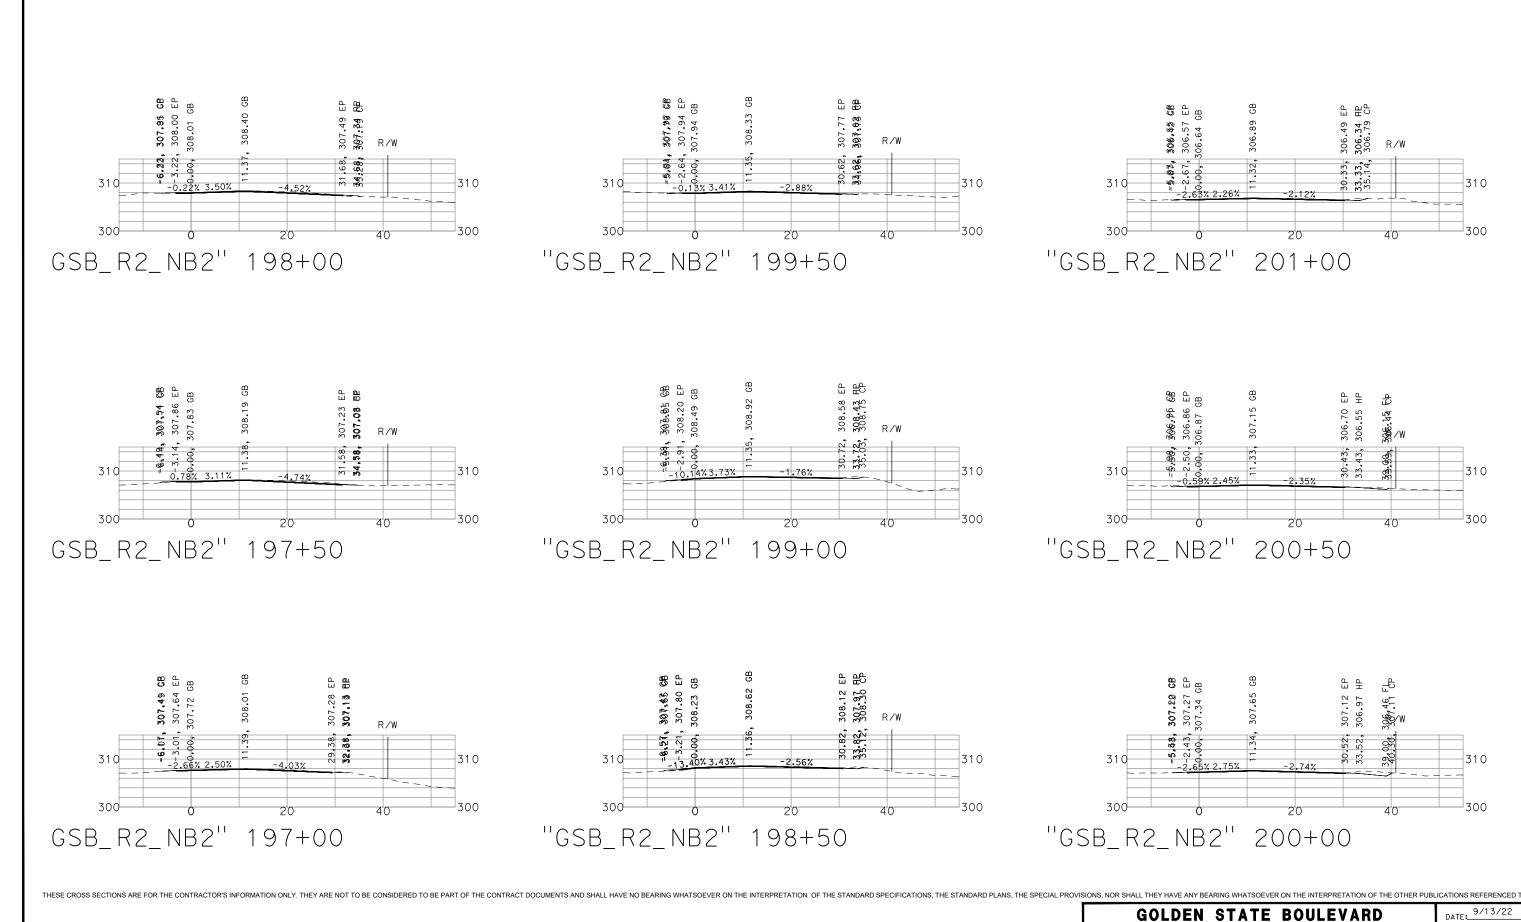

SELMA REGION - PHASE 1
GENERAL CROSS SECTIONS

DATE: 1" = 20'

SCALE: 1 OF 17

COLDEN CTATE DOLLEVADD 9/13/22

GOLDEN STATE BOULEVARD SELMA REGION - PHASE 1 GENERAL CROSS SECTIONS

DATE: 9713722 SCALE: 1" = 20' SHEET: 2 OF 17