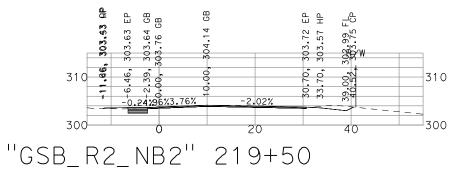

SELMA REGION - PHASE 1
GENERAL CROSS SECTIONS

DATE: 1" = 20'

SCALE: 1 OF 17

COLDEN CTATE DOLLEVADD 9/13/22

GOLDEN STATE BOULEVARD SELMA REGION - PHASE 1 GENERAL CROSS SECTIONS

DATE: 9713722 SCALE: 1" = 20' SHEET: 2 OF 17