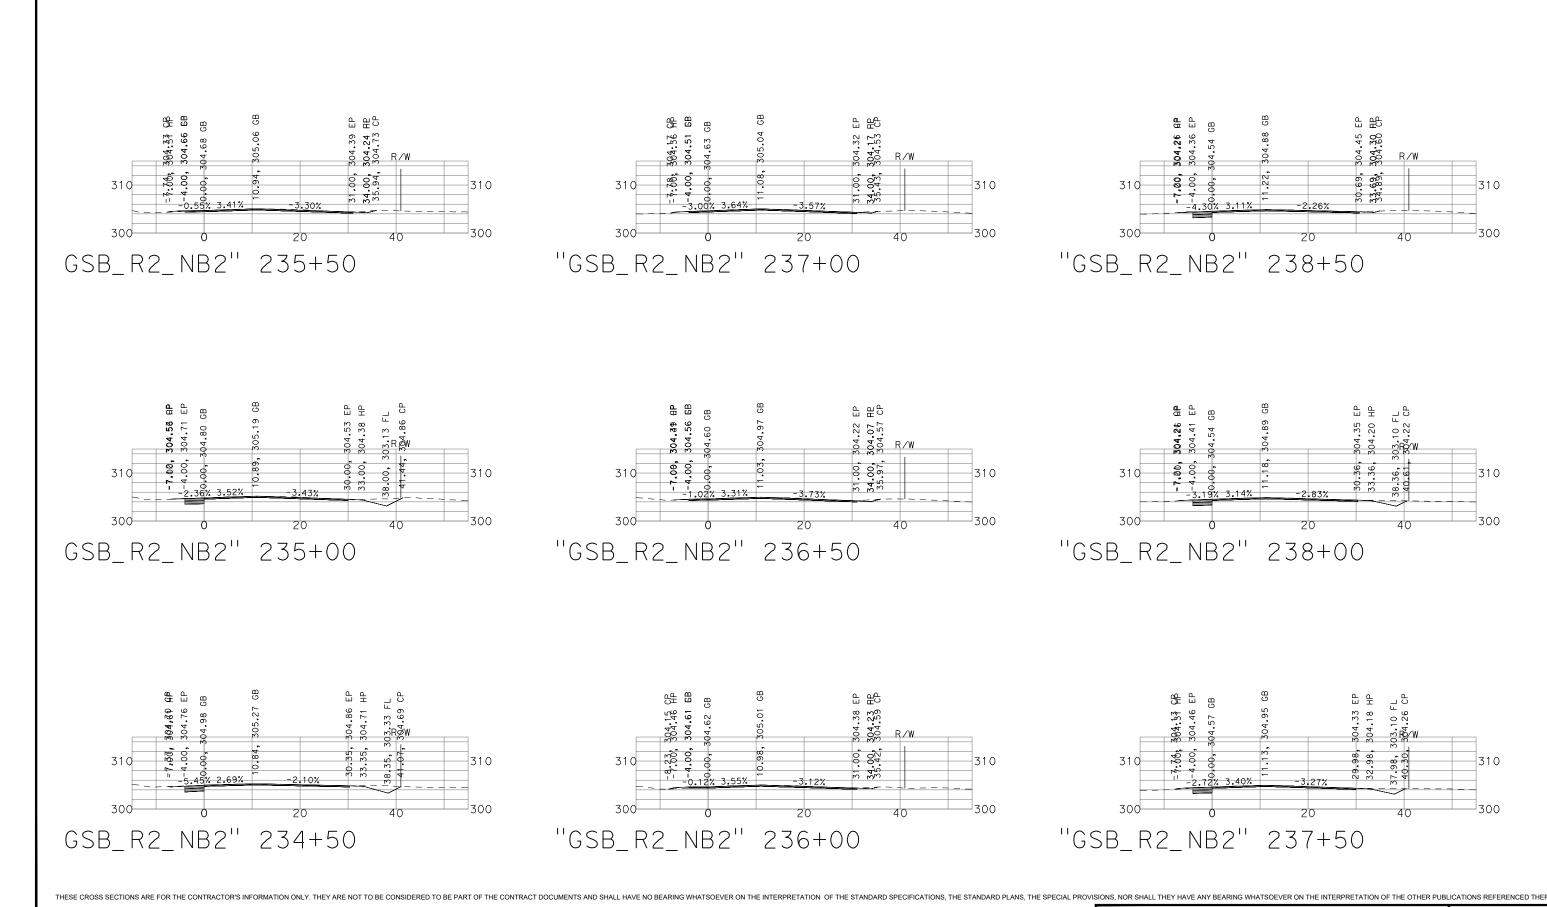

DATE: 9/13/22 SCALE: 1" = 20' SHEET: 8 OF 17

DATE: 9/13/22 SCALE: 1" = 20' SHEET: 9 OF 16

DATE: 9/13/22 SCALE: 1" = 20' SHEET: 10 OF 16

THESE CROSS SECTIONS ARE FOR THE CONTRACTOR'S INFORMATION ONLY. THEY ARE NOT TO BE CONSIDERED TO BE PART OF THE CONTRACT DOCUMENTS AND SHALL HAVE NO BEARING WHATSOEVER ON THE INTERPRETATION OF THE STANDARD SPECIFICATIONS, THE STANDARD PLANS, THE SPECIAL PROVISIONS, NOR SHALL THEY HAVE ANY BEARING WHATSOEVER ON THE INTERPRETATION OF THE OTHER CONTRACTOR'S INFORMATION ONLY. THEY ARE NOT TO BE CONSIDERED TO BE PART OF THE CONTRACTOR'S INFORMATION ONLY. THEY ARE NOT TO BE CONSIDERED TO BE CONSIDERED TO BE PART OF THE CONTRACTOR'S INFORMATION ONLY. THEY ARE NOT TO BE CONSIDERED TO BE PART OF THE CONTRACTOR'S INFORMATION ONLY. THEY ARE NOT TO BE CONSIDERED TO BE PART OF THE CONTRACTOR'S INFORMATION ONLY. THEY ARE NOT TO BE CONSIDERED TO BE PART OF THE CONTRACTOR'S INFORMATION ONLY. THEY ARE NOT TO BE CONSIDERED TO BE PART OF THE CONTRACTOR'S INFORMATION ONLY. THEY ARE NOT TO BE CONSIDERED TO BE PART OF THE CONTRACTOR'S INFORMATION ONLY. THEY ARE NOT TO BE CONSIDERED TO BE PART OF THE CONTRACTOR'S INFORMATION ONLY. THEY ARE NOT TO BE CONSIDERED TO BE PART OF THE CONTRACTOR'S INFORMATION ONLY. THEY ARE NOT TO BE CONTRACTOR'S INFORMATION ONLY. THEY ARE NOT THE CONTRACTOR'S INFORMATION ONLY. THEY ARE NOT TO BE CONTRACTOR'S INFORMATION ONLY. THEY ARE NOT THE CONTRACTOR'S INFORMATION ONLY. THEY ARE NO