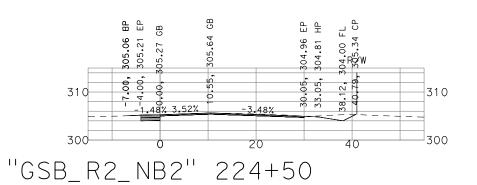

SELMA REGION - PHASE 1
GENERAL CROSS SECTIONS

DATE: 1" = 20'

SCALE: 1 OF 17

COLDEN CTATE DOLLEVADD 9/13/22

GOLDEN STATE BOULEVARD SELMA REGION - PHASE 1 GENERAL CROSS SECTIONS

DATE: 9713722 SCALE: 1" = 20' SHEET: 2 OF 17