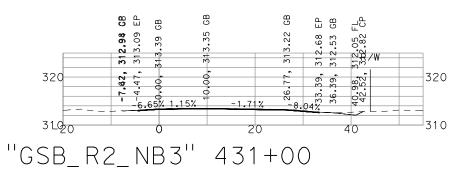

25.28, 35.32,

13.89 EP 13.94 MP

26.90, 32.66, 35.66,

**GOLDEN STATE BOULEVARD SELMA REGION - PHASE 1 GENERAL CROSS SECTIONS**  320

DATE: 9/13/22 SCALE: 1" = 20' SHEET: 7 OF 12

GOLDEN STATE BOULEVARD
SELMA REGION - PHASE 1