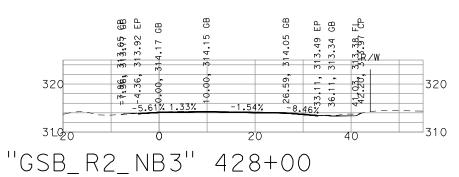

"GSB\_R2\_NB3" 378+50

DATE: 9/13/22 SCALE: 1" = 20' SHEET: 2 OF 12

DATE: 9/13/22 SCALE: 1" = 20' SHEET: 3 OF 12

DATE: 9/13/22 SCALE: 1" = 20' SHEET: 4 OF 12

THESE CROSS SECTIONS ARE FOR THE CONTRACTOR'S INFORMATION ONLY. THEY ARE NOT TO BE CONSIDERED TO BE PART OF THE CONTRACT DOCUMENTS AND SHALL HAVE NO BEARING WHATSOEVER ON THE INTERPRETATION OF THE STANDARD SPECIFICATIONS, THE STANDARD PLANS, THE SPECIAL PROVISIONS, NOR SHALL THEY HAVE ANY BEARING WHATSOEVER ON THE INTERPRETATION OF THE OTHER CONTRACTOR'S INFORMATION ONLY. THEY ARE NOT TO BE CONSIDERED TO BE PART OF THE CONTRACTOR'S INFORMATION ONLY. THEY ARE NOT TO BE CONSIDERED TO BE CONSIDERED TO BE PART OF THE CONTRACTOR'S INFORMATION ONLY. THEY ARE NOT TO BE CONSIDERED TO BE PART OF THE CONTRACTOR'S INFORMATION ONLY. THEY ARE NOT TO BE CONSIDERED TO BE PART OF THE CONTRACTOR'S INFORMATION ONLY. THEY ARE NOT TO BE CONSIDERED TO BE PART OF THE CONTRACTOR'S INFORMATION ONLY. THEY ARE NOT TO BE CONSIDERED TO BE PART OF THE CONTRACTOR'S INFORMATION ONLY. THEY ARE NOT TO BE CONSIDERED TO BE PART OF THE CONTRACTOR'S INFORMATION ONLY. THEY ARE NOT TO BE CONSIDERED TO BE PART OF THE CONTRACTOR'S INFORMATION ONLY. THEY ARE NOT TO BE CONSIDERED TO BE PART OF THE CONTRACTOR'S INFORMATION ONLY. THEY ARE NOT TO BE CONTRACTOR'S INFORMATION ONLY. THEY ARE NOT THE STANDARD ONLY. THEY ARE NOT T