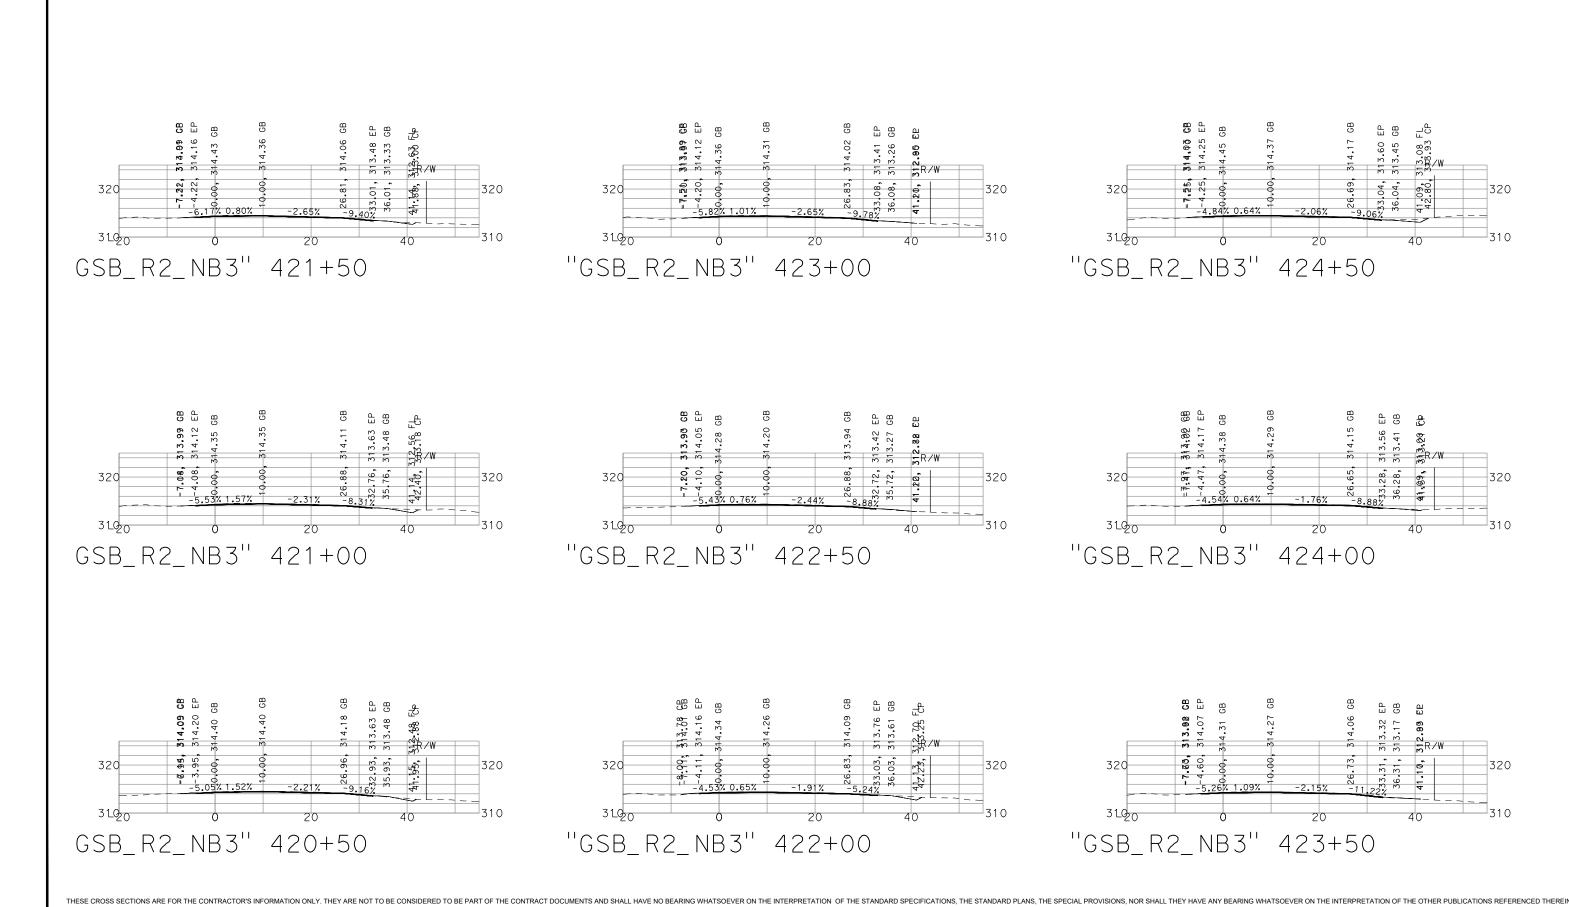

25.28, 35.32,

13.89 EP 13.94 MP

26.90, 32.66, 35.66,

**GOLDEN STATE BOULEVARD SELMA REGION - PHASE 1 GENERAL CROSS SECTIONS**  320

DATE: 9/13/22 SCALE: 1" = 20' SHEET: 7 OF 12

GOLDEN STATE BOULEVARD
SELMA REGION - PHASE 1

**GENERAL CROSS SECTIONS** 

DATE: 9713722 SCALE: 1" = 20' SHEET: 8 OF 12

THESE CROSS SECTIONS ARE FOR THE CONTRACTOR'S INFORMATION ONLY. THEY ARE NOT TO BE CONSIDERED TO BE PART OF THE CONTRACT DOCUMENTS AND SHALL HAVE NO BEARING WHATSOEVER ON THE INTERPRETATION OF THE STANDARD SPECIFICATIONS, THE STANDARD PLANS, THE SPECIAL PROVISIONS, NOR SHALL HAVE ANY BEARING WHATSOEVER ON THE INTERPRETATION OF THE CONTRACT TO SHALL HAVE NO BEARING WHATSOEVER ON THE INTERPRETATION OF THE STANDARD PLANS, THE

THESE CROSS SECTIONS ARE FOR THE CONTRACTOR'S INFORMATION ONLY. THEY ARE NOT TO BE CONSIDERED TO BE PART OF THE CONTRACT DOCUMENTS AND SHALL HAVE NO BEARING WHATSOEVER ON THE INTERPRETATION OF THE STANDARD SPECIFICATIONS, THE STANDARD PLANS, THE SPECIAL PROVISIONS, NOR SHALL THEY HAVE ANY BEARING WHATSOEVER ON THE INTERPRETATION OF THE OTHER CONTRACTOR'S INFORMATION ONLY. THEY ARE NOT TO BE CONSIDERED TO BE PART OF THE CONTRACTOR'S INFORMATION ONLY. THEY ARE NOT TO BE CONSIDERED TO BE CONSIDERED TO BE PART OF THE CONTRACTOR'S INFORMATION ONLY. THEY ARE NOT TO BE CONSIDERED TO BE PART OF THE CONTRACTOR'S INFORMATION ONLY. THEY ARE NOT TO BE CONSIDERED TO BE PART OF THE CONTRACTOR'S INFORMATION ONLY. THEY ARE NOT TO BE CONSIDERED TO BE PART OF THE CONTRACTOR'S INFORMATION ONLY. THEY ARE NOT TO BE CONSIDERED TO BE PART OF THE CONTRACTOR'S INFORMATION ONLY. THEY ARE NOT TO BE CONSIDERED TO BE PART OF THE CONTRACTOR'S INFORMATION ONLY. THEY ARE NOT TO BE CONSIDERED TO BE PART OF THE CONTRACTOR'S INFORMATION ONLY. THEY ARE NOT TO BE CONSIDERED TO BE PART OF THE CONTRACTOR'S INFORMATION ONLY. THEY ARE NOT TO BE CONTRACTOR'S INFORMATION ONLY. THEY ARE NOT THE STANDARD ONLY. THEY ARE NOT T