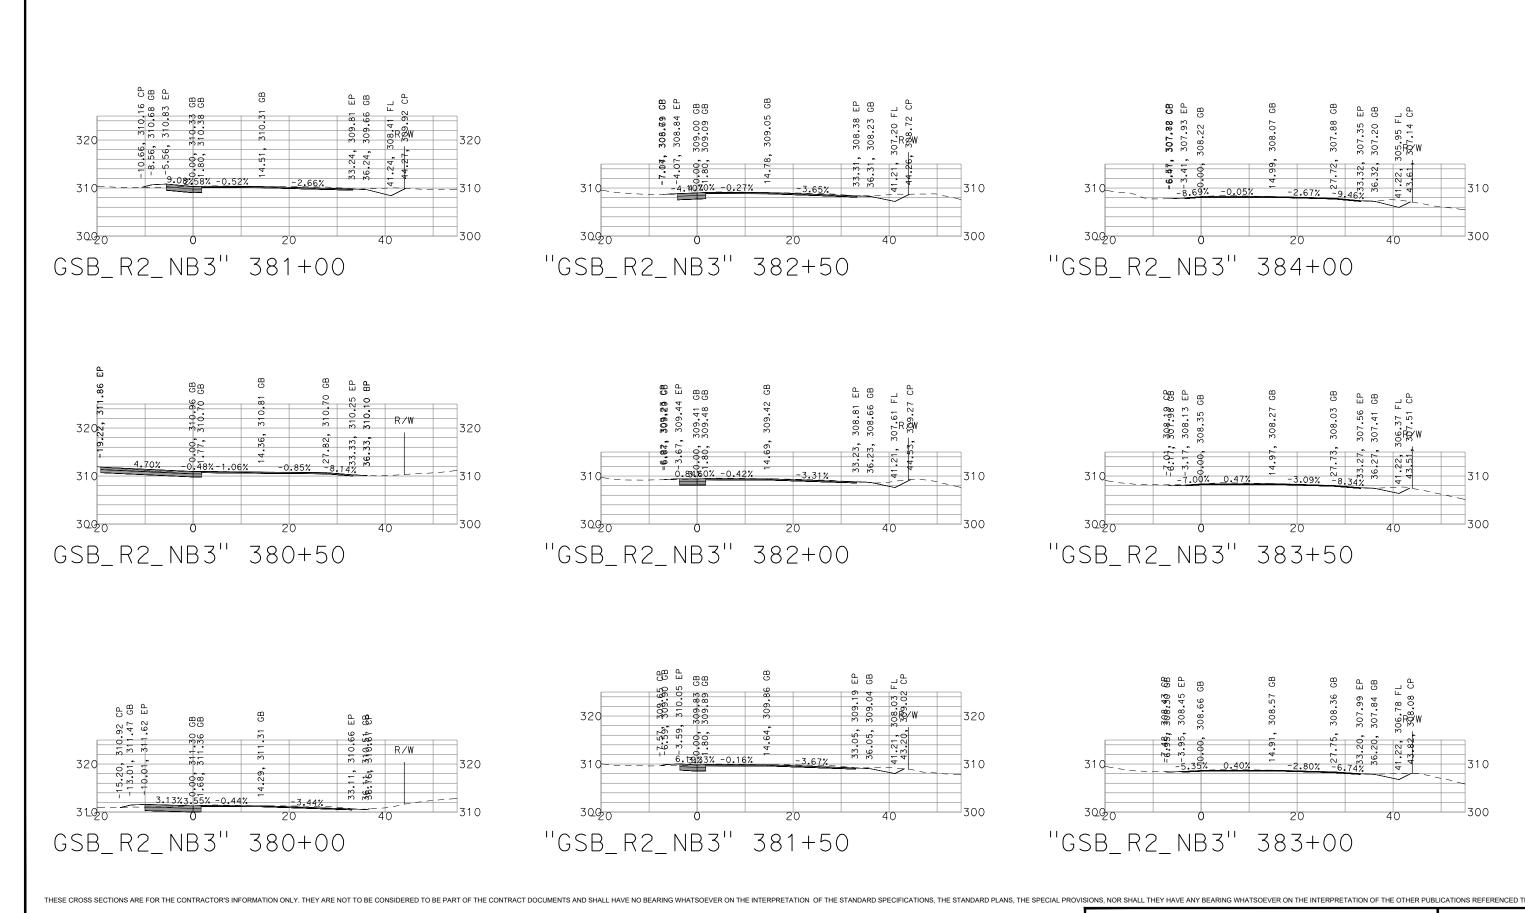

"GSB\_R2\_NB3" 378+50

DATE: 9/13/22 SCALE: 1" = 20' SHEET: 2 OF 12

DATE: 9/13/22 SCALE: 1" = 20' SHEET: 3 OF 12

DATE: 9/13/22 SCALE: 1" = 20' SHEET: 4 OF 12

THESE CROSS SECTIONS ARE FOR THE CONTRACTOR'S INFORMATION ONLY. THEY ARE NOT TO BE CONSIDERED TO BE PART OF THE CONTRACT DOCUMENTS AND SHALL HAVE NO BEARING WHATSOEVER ON THE INTERPRETATION OF THE STANDARD SPECIFICATIONS, THE STANDARD PLANS, THE SPECIAL PROVISIONS, NOR SHALL THEY HAVE ANY BEARING WHATSOEVER ON THE INTERPRETATION OF THE OTHER CONTRACTOR'S INFORMATION ONLY. THEY ARE NOT TO BE CONSIDERED TO BE PART OF THE CONTRACTOR'S INFORMATION ONLY. THEY ARE NOT TO BE CONSIDERED TO BE CONSIDERED TO BE PART OF THE CONTRACTOR'S INFORMATION ONLY. THEY ARE NOT TO BE CONSIDERED TO BE PART OF THE CONTRACTOR'S INFORMATION ONLY. THEY ARE NOT TO BE CONSIDERED TO BE PART OF THE CONTRACTOR'S INFORMATION ONLY. THEY ARE NOT TO BE CONSIDERED TO BE PART OF THE CONTRACTOR'S INFORMATION ONLY. THEY ARE NOT TO BE CONSIDERED TO BE PART OF THE CONTRACTOR'S INFORMATION ONLY. THEY ARE NOT TO BE CONSIDERED TO BE PART OF THE CONTRACTOR'S INFORMATION ONLY. THEY ARE NOT TO BE CONSIDERED TO BE PART OF THE CONTRACTOR'S INFORMATION ONLY. THEY ARE NOT TO BE CONSIDERED TO BE PART OF THE CONTRACTOR'S INFORMATION ONLY. THEY ARE NOT TO BE CONTRACTOR'S INFORMATION ONLY. THEY ARE NOT THE STANDARD ONLY. THEY ARE NOT T