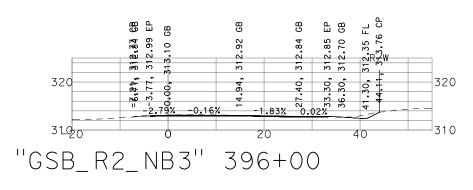

"GSB\_R2\_NB3" 378+50

DATE: 9/13/22 SCALE: 1" = 20' SHEET: 2 OF 12

DATE: 9/13/22 SCALE: 1" = 20' SHEET: 3 OF 12

DATE: 9/13/22 SCALE: 1" = 20' SHEET: 4 OF 12

THESE CROSS SECTIONS ARE FOR THE CONTRACTOR'S INFORMATION ONLY. THEY ARE NOT TO BE CONSIDERED TO BE PART OF THE CONTRACT DOCUMENTS AND SHALL HAVE NO BEARING WHATSOEVER ON THE INTERPRETATION OF THE STANDARD SPECIFICATIONS, THE STANDARD PLANS, THE SPECIAL PROVISIONS, NOR SHALL THEY HAVE ANY BEARING WHATSOEVER ON THE INTERPRETATION OF THE OTHER CONTRACTOR'S INFORMATION ONLY. THEY ARE NOT TO BE CONSIDERED TO BE PART OF THE CONTRACTOR'S INFORMATION ONLY. THEY ARE NOT TO BE CONSIDERED TO BE CONSIDERED TO BE PART OF THE CONTRACTOR'S INFORMATION ONLY. THEY ARE NOT TO BE CONSIDERED TO BE PART OF THE CONTRACTOR'S INFORMATION ONLY. THEY ARE NOT TO BE CONSIDERED TO BE PART OF THE CONTRACTOR'S INFORMATION ONLY. THEY ARE NOT TO BE CONSIDERED TO BE PART OF THE CONTRACTOR'S INFORMATION ONLY. THEY ARE NOT TO BE CONSIDERED TO BE PART OF THE CONTRACTOR'S INFORMATION ONLY. THEY ARE NOT TO BE CONSIDERED TO BE PART OF THE CONTRACTOR'S INFORMATION ONLY. THEY ARE NOT TO BE CONSIDERED TO BE PART OF THE CONTRACTOR'S INFORMATION ONLY. THEY ARE NOT TO BE CONSIDERED TO BE PART OF THE CONTRACTOR'S INFORMATION ONLY. THEY ARE NOT TO BE CONTRACTOR'S INFORMATION ONLY. THEY ARE NOT THE STANDARD ONLY. THEY ARE NOT T