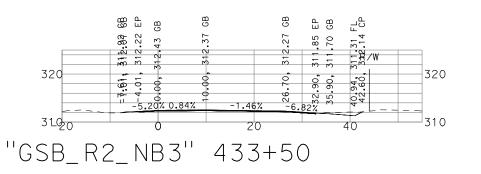

Y ARE NOT THE STANDARD ONLY. THEY ARE NOT T









25.28, 35.32,

13.89 EP 13.94 MP

26.90, 32.66, 35.66,

**GOLDEN STATE BOULEVARD SELMA REGION - PHASE 1 GENERAL CROSS SECTIONS**  320



DATE: 9/13/22 SCALE: 1" = 20' SHEET: 7 OF 12



GOLDEN STATE BOULEVARD
SELMA REGION - PHASE 1

**GENERAL CROSS SECTIONS** 

DATE: 9713722 SCALE: 1" = 20' SHEET: 8 OF 12









THESE CROSS SECTIONS ARE FOR THE CONTRACTOR'S INFORMATION ONLY. THEY ARE NOT TO BE CONSIDERED TO BE PART OF THE CONTRACT DOCUMENTS AND SHALL HAVE NO BEARING WHATSOEVER ON THE INTERPRETATION OF THE STANDARD SPECIFICATIONS, THE STANDARD PLANS, THE SPECIAL PROVISIONS, NOR SHALL HAVE ANY BEARING WHATSOEVER ON THE INTERPRETATION OF THE CONTRACT TO SHALL HAVE NO BEARING WHATSOEVER ON THE INTERPRETATION OF THE STANDARD PLANS, THE



















THESE CROSS SECTIONS ARE FOR THE CONTRACTOR'S INFORMATION ONLY. THEY ARE NOT TO BE CONSIDERED TO BE PART OF THE CONTRACT DOCUMENTS AND SHALL HAVE NO BEARING WHATSOEVER ON THE INTERPRETATION OF THE STANDARD SPECIFICATIONS, THE STANDARD PLANS, THE SPECIAL PROVISIONS, NOR SHALL THEY HAVE ANY BEARING WHATSOEVER ON THE INTERPRETATION OF THE OTHER CONTRACTOR'S INFORMATION ONLY. THEY ARE NOT TO BE CONSIDERED TO BE PART OF THE CONTRACTOR'S INFORMATION ONLY. THEY ARE NOT TO BE CONSIDERED TO BE CONSIDERED TO BE PART OF THE CONTRACTOR'S INFORMATION ONLY. THEY ARE NOT TO BE CONSIDERED TO BE PART OF THE CONTRACTOR'S INFORMATION ONLY. THEY ARE NOT TO BE CONSIDERED TO BE PART OF THE CONTRACTOR'S INFORMATION ONLY. THEY ARE NOT TO BE CONSIDERED TO BE PART OF THE CONTRACTOR'S INFORMATION ONLY.