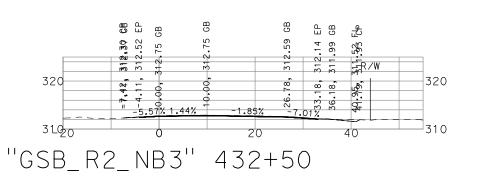

**GENERAL CROSS SECTIONS** 

DATE: 9713722 SCALE: 1" = 20' SHEET: 8 OF 12

THESE CROSS SECTIONS ARE FOR THE CONTRACTOR'S INFORMATION ONLY. THEY ARE NOT TO BE CONSIDERED TO BE PART OF THE CONTRACT DOCUMENTS AND SHALL HAVE NO BEARING WHATSOEVER ON THE INTERPRETATION OF THE STANDARD SPECIFICATIONS, THE STANDARD PLANS, THE SPECIAL PROVISIONS, NOR SHALL HAVE ANY BEARING WHATSOEVER ON THE INTERPRETATION OF THE CONTRACT TO SHALL HAVE NO BEARING WHATSOEVER ON THE INTERPRETATION OF THE STANDARD PLANS, THE