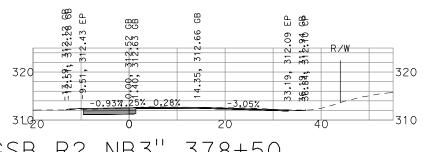

"GSB\_R2\_NB3" 378+50

DATE: 9/13/22 SCALE: 1" = 20' SHEET: 2 OF 12

DATE: 9/13/22 SCALE: 1" = 20' SHEET: 3 OF 12

DATE: 9/13/22 SCALE: 1" = 20' SHEET: 4 OF 12

THESE CROSS SECTIONS ARE FOR THE CONTRACTOR'S INFORMATION ONLY. THEY ARE NOT TO BE CONSIDERED TO BE PART OF THE CONTRACT DOCUMENTS AND SHALL HAVE NO BEARING WHATSOEVER ON THE INTERPRETATION OF THE STANDARD SPECIFICATIONS, THE STANDARD PLANS, THE SPECIAL PROVISIONS, NOR SHALL THEY HAVE ANY BEARING WHATSOEVER ON THE INTERPRETATION OF THE OTHER CONTRACTOR'S INFORMATION ONLY. THEY ARE NOT TO BE CONSIDERED TO BE PART OF THE CONTRACTOR'S INFORMATION ONLY. THEY ARE NOT TO BE CONSIDERED TO BE CONSIDERED TO BE PART OF THE CONTRACTOR'S INFORMATION ONLY. THEY ARE NOT TO BE CONSIDERED TO BE PART OF THE CONTRACTOR'S INFORMATION ONLY. THEY ARE NOT TO BE CONSIDERED TO BE PART OF THE CONTRACTOR'S INFORMATION ONLY. THEY ARE NOT TO BE CONSIDERED TO BE PART OF THE CONTRACTOR'S INFORMATION ONLY. THEY ARE NOT TO BE CONSIDERED TO BE PART OF THE CONTRACTOR'S INFORMATION ONLY. THEY ARE NOT TO BE CONSIDERED TO BE PART OF THE CONTRACTOR'S INFORMATION ONLY. THEY ARE NOT TO BE CONSIDERED TO BE PART OF THE CONTRACTOR'S INFORMATION ONLY. THEY ARE NOT TO BE CONSIDERED TO BE PART OF THE CONTRACTOR'S INFORMATION ONLY. THEY ARE NOT TO BE CONTRACTOR'S INFORMATION ONLY. THEY ARE NOT THE STANDARD ONLY. THEY ARE NOT T