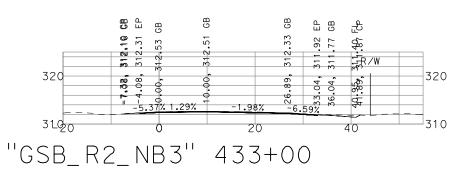

NOT THE STANDARD ONLY. THEY ARE NOT T









25.28, 35.32,

13.89 EP 13.94 MP

26.90, 32.66, 35.66,

**GOLDEN STATE BOULEVARD SELMA REGION - PHASE 1 GENERAL CROSS SECTIONS**  320



DATE: 9/13/22 SCALE: 1" = 20' SHEET: 7 OF 12



GOLDEN STATE BOULEVARD
SELMA REGION - PHASE 1

**GENERAL CROSS SECTIONS** 

DATE: 9713722 SCALE: 1" = 20' SHEET: 8 OF 12









THESE CROSS SECTIONS ARE FOR THE CONTRACTOR'S INFORMATION ONLY. THEY ARE NOT TO BE CONSIDERED TO BE PART OF THE CONTRACT DOCUMENTS AND SHALL HAVE NO BEARING WHATSOEVER ON THE INTERPRETATION OF THE STANDARD SPECIFICATIONS, THE STANDARD PLANS, THE SPECIAL PROVISIONS, NOR SHALL HAVE ANY BEARING WHATSOEVER ON THE INTERPRETATION OF THE CONTRACT TO SHALL HAVE NO BEARING WHATSOEVER ON THE INTERPRETATION OF THE STANDARD PLANS, THE



















THESE CROSS SECTIONS ARE FOR THE CONTRACTOR'S INFORMATION ONLY. THEY ARE NOT TO BE CONSIDERED TO BE PART OF THE CONTRACT DOCUMENTS AND SHALL HAVE NO BEARING WHATSOEVER ON THE INTERPRETATION OF THE STANDARD SPECIFICATIONS, THE STANDARD PLANS, THE SPECIAL PROVISIONS, NOR SHALL THEY HAVE ANY BEARING WHATSOEVER ON THE INTERPRETATION OF THE OTHER CONTRACTOR'S INFORMATION ONLY. THEY ARE NOT TO BE CONSIDERED TO BE PART OF THE CONTRACTOR'S INFORMATION ONLY. THEY ARE NOT TO BE CONSIDERED TO BE CONSIDERED TO BE PART OF THE CONTRACTOR'S INFORMATION ONLY. THEY ARE NOT TO BE CONSIDERED TO BE PART OF THE CONTRACTOR'S INFORMATION ONLY. THEY ARE NOT TO BE CONSIDERED TO BE PART OF THE CONTRACTOR'S INFORMATION ONLY. THEY ARE NOT TO BE CONSIDERED TO BE PART OF THE CONTRACTOR'S INFORMATION ONLY. THEY