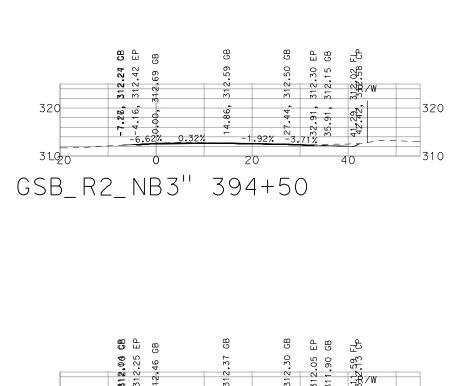

GOLDEN STATE BOULEVARD SELMA REGION - PHASE 1 GENERAL CROSS SECTIONS DATE: 9/13/22 SCALE: 1" = 20' SHEET: 12 OF 12