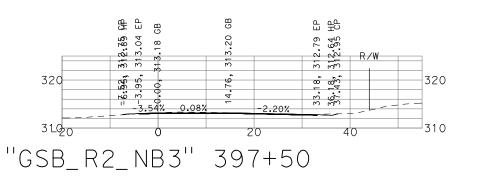

**GENERAL CROSS SECTIONS** 

DATE: 9713722 SCALE: 1" = 20' SHEET: 8 OF 12

THESE CROSS SECTIONS ARE FOR THE CONTRACTOR'S INFORMATION ONLY. THEY ARE NOT TO BE CONSIDERED TO BE PART OF THE CONTRACT DOCUMENTS AND SHALL HAVE NO BEARING WHATSOEVER ON THE INTERPRETATION OF THE STANDARD SPECIFICATIONS, THE STANDARD PLANS, THE SPECIAL PROVISIONS, NOR SHALL HAVE ANY BEARING WHATSOEVER ON THE INTERPRETATION OF THE CONTRACT TO SHALL HAVE NO BEARING WHATSOEVER ON THE INTERPRETATION OF THE STANDARD PLANS, THE