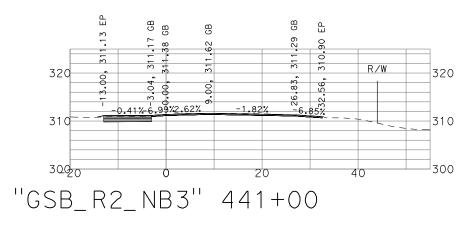

**GENERAL CROSS SECTIONS** 

DATE: 9713722 SCALE: 1" = 20' SHEET: 8 OF 12

THESE CROSS SECTIONS ARE FOR THE CONTRACTOR'S INFORMATION ONLY. THEY ARE NOT TO BE CONSIDERED TO BE PART OF THE CONTRACT DOCUMENTS AND SHALL HAVE NO BEARING WHATSOEVER ON THE INTERPRETATION OF THE STANDARD SPECIFICATIONS, THE STANDARD PLANS, THE SPECIAL PROVISIONS, NOR SHALL HAVE ANY BEARING WHATSOEVER ON THE INTERPRETATION OF THE CONTRACT TO SHALL HAVE NO BEARING WHATSOEVER ON THE INTERPRETATION OF THE STANDARD PLANS, THE