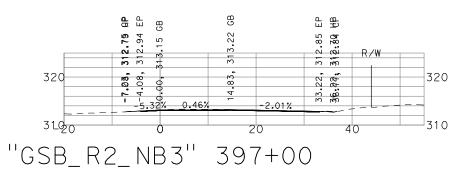

"GSB\_R2\_NB3" 378+50

DATE: 9/13/22 SCALE: 1" = 20' SHEET: 2 OF 12

DATE: 9/13/22 SCALE: 1" = 20' SHEET: 3 OF 12

DATE: 9/13/22 SCALE: 1" = 20' SHEET: 4 OF 12

THESE CROSS SECTIONS ARE FOR THE CONTRACTOR'S INFORMATION ONLY. THEY ARE NOT TO BE CONSIDERED TO BE PART OF THE CONTRACT DOCUMENTS AND SHALL HAVE NO BEARING WHATSOEVER ON THE INTERPRETATION OF THE STANDARD SPECIFICATIONS, THE STANDARD PLANS, THE SPECIAL PROVISIONS, NOR SHALL THEY HAVE ANY BEARING WHATSOEVER ON THE INTERPRETATION OF THE OTHER CONTRACTOR'S INFORMATION ONLY. THEY ARE NOT TO BE CONSIDERED TO BE PART OF THE CONTRACTOR'S INFORMATION ONLY. THEY ARE NOT TO BE CONSIDERED TO BE CONSIDERED TO BE PART OF THE CONTRACTOR'S INFORMATION ONLY. THEY ARE NOT TO BE CONSIDERED TO BE PART OF THE CONTRACTOR'S INFORMATION ONLY. THEY ARE NOT TO BE CONSIDERED TO BE PART OF THE CONTRACTOR'S INFORMATION ONLY. THEY ARE NOT TO BE CONSIDERED TO BE PART OF THE CONTRACTOR'S INFORMATION ONLY. THEY ARE NOT TO BE CONSIDERED TO BE PART OF THE CONTRACTOR'S INFORMATION ONLY. THEY ARE NOT TO BE CONSIDERED TO BE PART OF THE CONTRACTOR'S INFORMATION ONLY. THEY ARE NOT TO BE CONSIDERED TO BE PART OF THE CONTRACTOR'S INFORMATION ONLY. THEY ARE NOT TO BE CONSIDERED TO BE PART OF THE CONTRACTOR'S INFORMATION ONLY. THEY ARE NOT TO BE CONTRACTOR'S INFORMATION ONLY. THEY ARE NOT THE STANDARD ONLY. THEY ARE NOT T