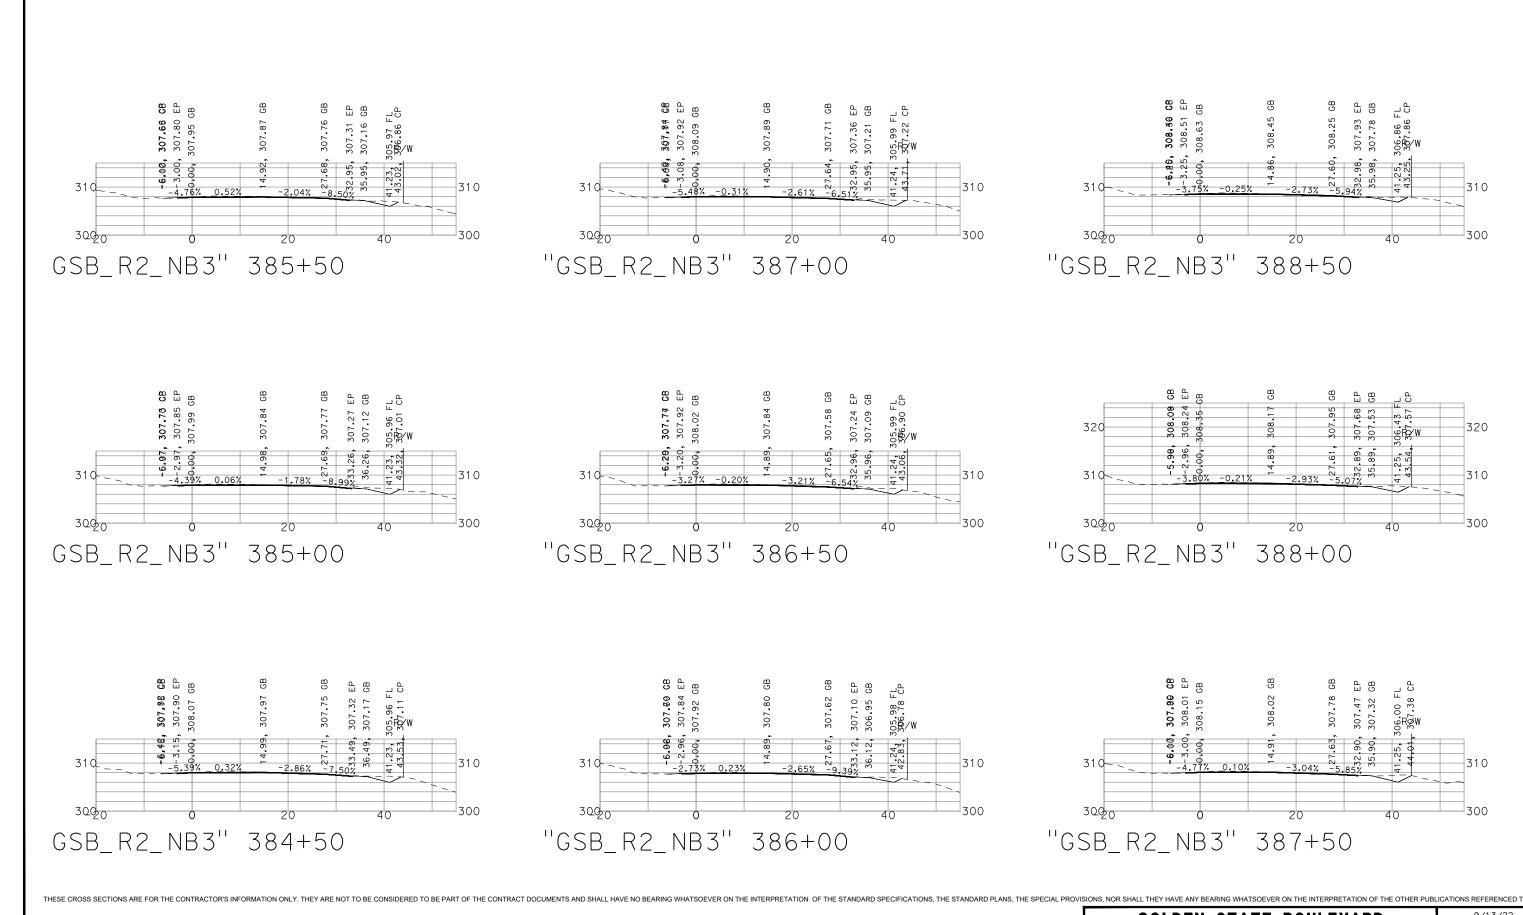

25.28, 35.32,

13.89 EP 13.94 MP

26.90, 32.66, 35.66,

**GOLDEN STATE BOULEVARD SELMA REGION - PHASE 1 GENERAL CROSS SECTIONS**  320

DATE: 9/13/22 SCALE: 1" = 20' SHEET: 7 OF 12

GOLDEN STATE BOULEVARD
SELMA REGION - PHASE 1

**GENERAL CROSS SECTIONS** 

DATE: 9713722 SCALE: 1" = 20' SHEET: 8 OF 12

THESE CROSS SECTIONS ARE FOR THE CONTRACTOR'S INFORMATION ONLY. THEY ARE NOT TO BE CONSIDERED TO BE PART OF THE CONTRACT DOCUMENTS AND SHALL HAVE NO BEARING WHATSOEVER ON THE INTERPRETATION OF THE STANDARD SPECIFICATIONS, THE STANDARD PLANS, THE SPECIAL PROVISIONS, NOR SHALL HAVE ANY BEARING WHATSOEVER ON THE INTERPRETATION OF THE CONTRACT TO SHALL HAVE NO BEARING WHATSOEVER ON THE INTERPRETATION OF THE STANDARD PLANS, THE