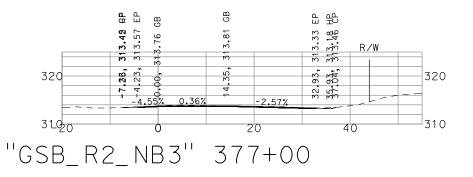

"GSB\_R2\_NB3" 378+50

DATE: 9/13/22 SCALE: 1" = 20' SHEET: 2 OF 12

DATE: 9/13/22 SCALE: 1" = 20' SHEET: 3 OF 12

DATE: 9/13/22 SCALE: 1" = 20' SHEET: 4 OF 12

THESE CROSS SECTIONS ARE FOR THE CONTRACTOR'S INFORMATION ONLY. THEY ARE NOT TO BE CONSIDERED TO BE PART OF THE CONTRACT DOCUMENTS AND SHALL HAVE NO BEARING WHATSOEVER ON THE INTERPRETATION OF THE STANDARD SPECIFICATIONS, THE STANDARD PLANS, THE SPECIAL PROVISIONS, NOR SHALL THEY HAVE ANY BEARING WHATSOEVER ON THE INTERPRETATION OF THE OTHER CONTRACTOR'S INFORMATION ONLY. THEY ARE NOT TO BE CONSIDERED TO BE PART OF THE CONTRACTOR'S INFORMATION ONLY. THEY ARE NOT TO BE CONSIDERED TO BE CONSIDERED TO BE PART OF THE CONTRACTOR'S INFORMATION ONLY. THEY ARE NOT TO BE CONSIDERED TO BE PART OF THE CONTRACTOR'S INFORMATION ONLY. THEY ARE NOT TO BE CONSIDERED TO BE PART OF THE CONTRACTOR'S INFORMATION ONLY. THEY ARE NOT TO BE CONSIDERED TO BE PART OF THE CONTRACTOR'S INFORMATION ONLY. THEY ARE NOT TO BE CONSIDERED TO BE PART OF THE CONTRACTOR'S INFORMATION ONLY. THEY ARE NOT TO BE CONSIDERED TO BE PART OF THE CONTRACTOR'S INFORMATION ONLY. THEY ARE NOT TO BE CONSIDERED TO BE PART OF THE CONTRACTOR'S INFORMATION ONLY. THEY ARE NOT TO BE CONSIDERED TO BE PART OF THE CONTRACTOR'S INFORMATION ONLY. THEY ARE NOT TO BE CONTRACTOR'S INFORMATION ONLY. THEY ARE NOT THE STANDARD ONLY. THEY ARE NOT T