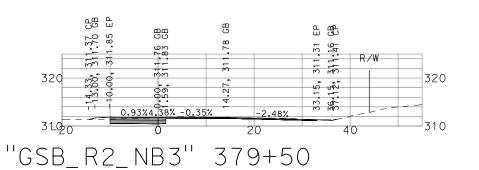

"GSB\_R2\_NB3" 378+50



DATE: 9/13/22 SCALE: 1" = 20' SHEET: 2 OF 12



DATE: 9/13/22 SCALE: 1" = 20' SHEET: 3 OF 12



DATE: 9/13/22 SCALE: 1" = 20' SHEET: 4 OF 12



















THESE CROSS SECTIONS ARE FOR THE CONTRACTOR'S INFORMATION ONLY. THEY ARE NOT TO BE CONSIDERED TO BE PART OF THE CONTRACT DOCUMENTS AND SHALL HAVE NO BEARING WHATSOEVER ON THE INTERPRETATION OF THE STANDARD SPECIFICATIONS, THE STANDARD PLANS, THE SPECIAL PROVISIONS, NOR SHALL THEY HAVE ANY BEARING WHATSOEVER ON THE INTERPRETATION OF THE OTHER CONTRACTOR'S INFORMATION ONLY. THEY ARE NOT TO BE CONSIDERED TO BE PART OF THE CONTRACTOR'S INFORMATION ONLY. THEY ARE NOT TO BE CONSIDERED TO BE CONSIDERED TO BE PART OF THE CONTRACTOR'S INFORMATION ONLY. THEY ARE NOT TO BE CONSIDERED TO BE PART OF THE CON