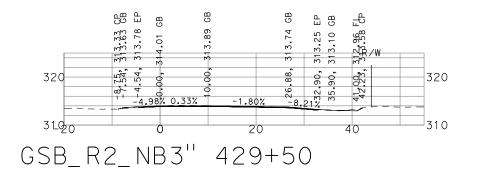

"GSB\_R2\_NB3" 378+50

DATE: 9/13/22 SCALE: 1" = 20' SHEET: 2 OF 12

DATE: 9/13/22 SCALE: 1" = 20' SHEET: 3 OF 12

DATE: 9/13/22 SCALE: 1" = 20' SHEET: 4 OF 12

THESE CROSS SECTIONS ARE FOR THE CONTRACTOR'S INFORMATION ONLY. THEY ARE NOT TO BE CONSIDERED TO BE PART OF THE CONTRACT DOCUMENTS AND SHALL HAVE NO BEARING WHATSOEVER ON THE INTERPRETATION OF THE STANDARD SPECIFICATIONS, THE STANDARD PLANS, THE SPECIAL PROVISIONS, NOR SHALL THEY HAVE ANY BEARING WHATSOEVER ON THE INTERPRETATION OF THE OTHER CONTRACTOR'S INFORMATION ONLY. THEY ARE NOT TO BE CONSIDERED TO BE PART OF THE CONTRACTOR'S INFORMATION ONLY. THEY ARE NOT TO BE CONSIDERED TO BE CONSIDERED TO BE PART OF THE CONTRACTOR'S INFORMATION ONLY. THEY ARE NOT TO BE CONSIDERED TO BE PART OF THE CONTRACTOR'S INFORMATION ONLY. THEY ARE NOT TO BE CONSIDERED TO BE PART OF THE CONTRACTOR'S INFORMATION ONLY. THEY ARE NOT TO BE CONSIDERED TO BE PART OF THE CONTRACTOR'S INFORMATION ONLY. THEY ARE NOT TO BE CONSIDERED TO BE PART OF THE CONTRACTOR'S INFORMATION ONLY. THEY ARE NOT TO BE CONSIDERED TO BE PART OF THE CONTRACTOR'S INFORMATION ONLY. THEY ARE NOT TO BE CONSIDERED TO BE PART OF THE CONTRACTOR'S INFORMATION ONLY. THEY ARE NOT TO BE CONSIDERED TO BE PART OF THE CONTRACTOR'S INFORMATION ONLY. THEY ARE NOT TO BE CONTRACTOR'S INFORMATION ONLY. THEY ARE NOT THE STANDARD ONLY. THEY ARE NOT T