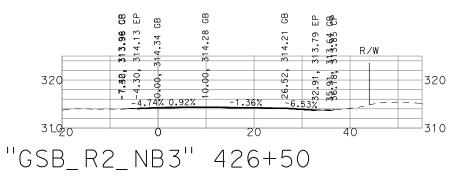

"GSB\_R2\_NB3" 378+50

DATE: 9/13/22 SCALE: 1" = 20' SHEET: 2 OF 12

DATE: 9/13/22 SCALE: 1" = 20' SHEET: 3 OF 12

DATE: 9/13/22 SCALE: 1" = 20' SHEET: 4 OF 12

THESE CROSS SECTIONS ARE FOR THE CONTRACTOR'S INFORMATION ONLY. THEY ARE NOT TO BE CONSIDERED TO BE PART OF THE CONTRACT DOCUMENTS AND SHALL HAVE NO BEARING WHATSOEVER ON THE INTERPRETATION OF THE STANDARD SPECIFICATIONS, THE STANDARD PLANS, THE SPECIAL PROVISIONS, NOR SHALL THEY HAVE ANY BEARING WHATSOEVER ON THE INTERPRETATION OF THE OTHER CONTRACTOR'S INFORMATION ONLY. THEY ARE NOT TO BE CONSIDERED TO BE PART OF THE CONTRACTOR'S INFORMATION ONLY. THEY ARE NOT TO BE CONSIDERED TO BE CONSIDERED TO BE PART OF THE CONTRACTOR'S INFORMATION ONLY. THEY ARE NOT TO BE CONSIDERED TO BE PART OF THE CONTRACTOR'S INFORMATION ONLY. THEY ARE NOT TO BE CONSIDERED TO BE PART OF THE CONTRACTOR'S INFORMATION ONLY. THEY ARE NOT TO BE CONSIDERED TO BE PART OF THE CONTRACTOR'S INFORMATION ONLY. THEY ARE NOT TO BE CONSIDERED TO BE PART OF THE CONTRACTOR'S INFORMATION ONLY. THEY ARE NOT TO BE CONSIDERED TO BE PART OF THE CONTRACTOR'S INFORMATION ONLY. THEY ARE NOT TO BE CONSIDERED TO BE PART OF THE CONTRACTOR'S INFORMATION ONLY. THEY ARE NOT TO BE CONSIDERED TO BE PART OF THE CONTRACTOR'S INFORMATION ONLY. THEY ARE NOT TO BE CONTRACTOR'S INFORMATION ONLY. THEY ARE NOT THE STANDARD ONLY. THEY ARE NOT T