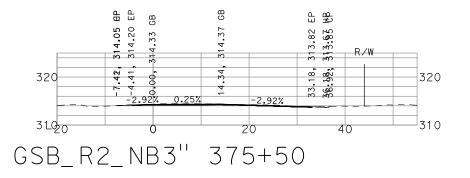

"GSB\_R2\_NB3" 378+50

DATE: 9/13/22 SCALE: 1" = 20' SHEET: 2 OF 12

DATE: 9/13/22 SCALE: 1" = 20' SHEET: 3 OF 12

DATE: 9/13/22 SCALE: 1" = 20' SHEET: 4 OF 12

THESE CROSS SECTIONS ARE FOR THE CONTRACTOR'S INFORMATION ONLY. THEY ARE NOT TO BE CONSIDERED TO BE PART OF THE CONTRACT DOCUMENTS AND SHALL HAVE NO BEARING WHATSOEVER ON THE INTERPRETATION OF THE STANDARD SPECIFICATIONS, THE STANDARD PLANS, THE SPECIAL PROVISIONS, NOR SHALL THEY HAVE ANY BEARING WHATSOEVER ON THE INTERPRETATION OF THE OTHER CONTRACTOR'S INFORMATION ONLY. THEY ARE NOT TO BE CONSIDERED TO BE PART OF THE CONTRACTOR'S INFORMATION ONLY. THEY ARE NOT TO BE CONSIDERED TO BE CONSIDERED TO BE PART OF THE CONTRACTOR'S INFORMATION ONLY. THEY ARE NOT TO BE CONSIDERED TO BE PART OF THE CONTRACTOR'S INFORMATION ONLY. THEY ARE NOT TO BE CONSIDERED TO BE PART OF THE CONTRACTOR'S INFORMATION ONLY. THEY ARE NOT TO BE CONSIDERED TO BE PART OF THE CONTRACTOR'S INFORMATION ONLY. THEY ARE NOT TO BE CONSIDERED TO BE PART OF THE CONTRACTOR'S INFORMATION ONLY. THEY ARE NOT TO BE CONSIDERED TO BE PART OF THE CONTRACTOR'S INFORMATION ONLY. THEY ARE NOT TO BE CONSIDERED TO BE PART OF THE CONTRACTOR'S INFORMATION ONLY. THEY ARE NOT TO BE CONSIDERED TO BE PART OF THE CONTRACTOR'S INFORMATION ONLY. THEY ARE NOT TO BE CONTRACTOR'S INFORMATION ONLY. THEY ARE NOT THE STANDARD ONLY. THEY ARE NOT T