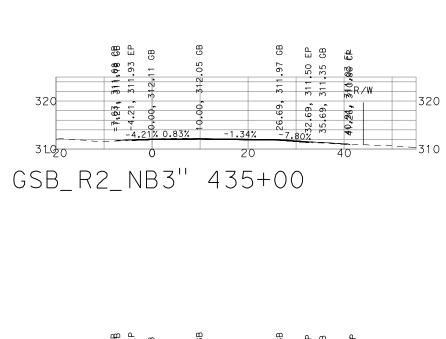

GOLDEN STATE BOULEVARD SELMA REGION - PHASE 1 GENERAL CROSS SECTIONS DATE: 9/13/22 SCALE: 1" = 20' SHEET: 12 OF 12