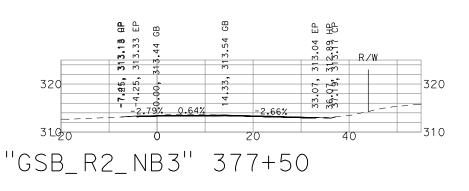

"GSB\_R2\_NB3" 378+50

DATE: 9/13/22 SCALE: 1" = 20' SHEET: 2 OF 12

DATE: 9/13/22 SCALE: 1" = 20' SHEET: 3 OF 12

DATE: 9/13/22 SCALE: 1" = 20' SHEET: 4 OF 12

THESE CROSS SECTIONS ARE FOR THE CONTRACTOR'S INFORMATION ONLY. THEY ARE NOT TO BE CONSIDERED TO BE PART OF THE CONTRACT DOCUMENTS AND SHALL HAVE NO BEARING WHATSOEVER ON THE INTERPRETATION OF THE STANDARD SPECIFICATIONS, THE STANDARD PLANS, THE SPECIAL PROVISIONS, NOR SHALL THEY HAVE ANY BEARING WHATSOEVER ON THE INTERPRETATION OF THE OTHER CONTRACTOR'S INFORMATION ONLY. THEY ARE NOT TO BE CONSIDERED TO BE PART OF THE CONTRACTOR'S INFORMATION ONLY. THEY ARE NOT TO BE CONSIDERED TO BE CONSIDERED TO BE PART OF THE CONTRACTOR'S INFORMATION ONLY. THEY ARE NOT TO BE CONSIDERED TO BE PART OF THE CONTRACTOR'S INFORMATION ONLY. THEY ARE NOT TO BE CONSIDERED TO BE PART OF THE CONTRACTOR'S INFORMATION ONLY. THEY ARE NOT TO BE CONSIDERED TO BE PART OF THE CONTRACTOR'S INFORMATION ONLY. THEY ARE NOT TO BE CONSIDERED TO BE PART OF THE CONTRACTOR'S INFORMATION ONLY. THEY ARE NOT TO BE CONSIDERED TO BE PART OF THE CONTRACTOR'S INFORMATION ONLY. THEY ARE NOT TO BE CONSIDERED TO BE PART OF THE CONTRACTOR'S INFORMATION ONLY. THEY ARE NOT TO BE CONSIDERED TO BE PART OF THE CONTRACTOR'S INFORMATION ONLY. THEY ARE NOT TO BE CONTRACTOR'S INFORMATION ONLY. THEY ARE NOT THE STANDARD ONLY. THEY ARE NOT T