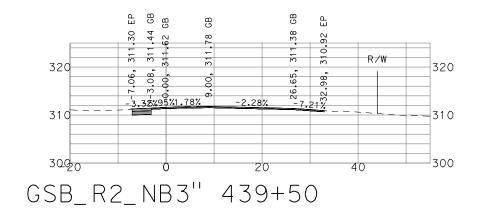

"GSB\_R2\_NB3" 378+50

DATE: 9/13/22 SCALE: 1" = 20' SHEET: 2 OF 12

DATE: 9/13/22 SCALE: 1" = 20' SHEET: 3 OF 12

DATE: 9/13/22 SCALE: 1" = 20' SHEET: 4 OF 12

THESE CROSS SECTIONS ARE FOR THE CONTRACTOR'S INFORMATION ONLY. THEY ARE NOT TO BE CONSIDERED TO BE PART OF THE CONTRACT DOCUMENTS AND SHALL HAVE NO BEARING WHATSOEVER ON THE INTERPRETATION OF THE STANDARD SPECIFICATIONS, THE STANDARD PLANS, THE SPECIAL PROVISIONS, NOR SHALL THEY HAVE ANY BEARING WHATSOEVER ON THE INTERPRETATION OF THE OTHER CONTRACTOR'S INFORMATION ONLY. THEY ARE NOT TO BE CONSIDERED TO BE PART OF THE CONTRACTOR'S INFORMATION ONLY. THEY ARE NOT TO BE CONSIDERED TO BE CONSIDERED TO BE PART OF THE CONTRACTOR'S INFORMATION ONLY. THEY ARE NOT TO BE CONSIDERED TO BE PART OF THE CONTRACTOR'S INFORMATION ONLY. THEY ARE NOT TO BE CONSIDERED TO BE PART OF THE CONTRACTOR'S INFORMATION ONLY. THEY ARE NOT TO BE CONSIDERED TO BE PART OF THE CONTRACTOR'S INFORMATION ONLY. THEY ARE NOT TO BE CONSIDERED TO BE PART OF THE CONTRACTOR'S INFORMATION ONLY. THEY ARE NOT TO BE CONSIDERED TO BE PART OF THE CONTRACTOR'S INFORMATION ONLY. THEY ARE NOT TO BE CONSIDERED TO BE PART OF THE CONTRACTOR'S INFORMATION ONLY. THEY ARE NOT TO BE CONSIDERED TO BE PART OF THE CONTRACTOR'S INFORMATION ONLY. THEY ARE NOT TO BE CONTRACTOR'S INFORMATION ONLY. THEY ARE NOT THE STANDARD ONLY. THEY ARE NOT T