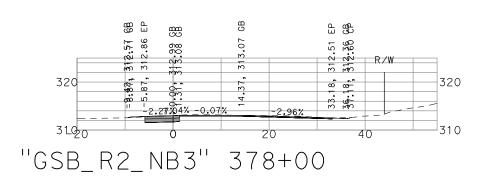

"GSB\_R2\_NB3" 378+50

DATE: 9/13/22 SCALE: 1" = 20' SHEET: 2 OF 12

DATE: 9/13/22 SCALE: 1" = 20' SHEET: 3 OF 12

DATE: 9/13/22 SCALE: 1" = 20' SHEET: 4 OF 12

THESE CROSS SECTIONS ARE FOR THE CONTRACTOR'S INFORMATION ONLY. THEY ARE NOT TO BE CONSIDERED TO BE PART OF THE CONTRACT DOCUMENTS AND SHALL HAVE NO BEARING WHATSOEVER ON THE INTERPRETATION OF THE STANDARD SPECIFICATIONS, THE STANDARD PLANS, THE SPECIAL PROVISIONS, NOR SHALL THEY HAVE ANY BEARING WHATSOEVER ON THE INTERPRETATION OF THE OTHER CONTRACTOR'S INFORMATION ONLY. THEY ARE NOT TO BE CONSIDERED TO BE PART OF THE CONTRACTOR'S INFORMATION ONLY. THEY ARE NOT TO BE CONSIDERED TO BE CONSIDERED TO BE PART OF THE CONTRACTOR'S INFORMATION ONLY. THEY ARE NOT TO BE CONSIDERED TO BE PART OF THE CONTRACTOR'S INFORMATION ONLY. THEY ARE NOT TO BE CONSIDERED TO BE PART OF THE CONTRACTOR'S INFORMATION ONLY. THEY ARE NOT TO BE CONSIDERED TO BE PART OF THE CONTRACTOR'S INFORMATION ONLY. THEY ARE NOT TO BE CONSIDERED TO BE PART OF THE CONTRACTOR'S INFORMATION ONLY. THEY ARE NOT TO BE CONSIDERED TO BE PART OF THE CONTRACTOR'S INFORMATION ONLY. THEY ARE NOT TO BE CONSIDERED TO BE PART OF THE CONTRACTOR'S INFORMATION ONLY. THEY ARE NOT TO BE CONSIDERED TO BE PART OF THE CONTRACTOR'S INFORMATION ONLY. THEY ARE NOT TO BE CONTRACTOR'S INFORMATION ONLY. THEY ARE NOT THE STANDARD ONLY. THEY ARE NOT T