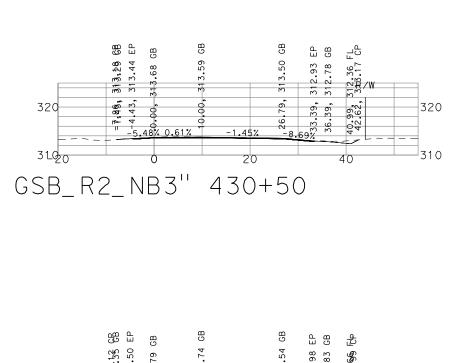

**GENERAL CROSS SECTIONS** 

DATE: 9713722 SCALE: 1" = 20' SHEET: 8 OF 12

THESE CROSS SECTIONS ARE FOR THE CONTRACTOR'S INFORMATION ONLY. THEY ARE NOT TO BE CONSIDERED TO BE PART OF THE CONTRACT DOCUMENTS AND SHALL HAVE NO BEARING WHATSOEVER ON THE INTERPRETATION OF THE STANDARD SPECIFICATIONS, THE STANDARD PLANS, THE SPECIAL PROVISIONS, NOR SHALL HAVE ANY BEARING WHATSOEVER ON THE INTERPRETATION OF THE CONTRACT TO SHALL HAVE NO BEARING WHATSOEVER ON THE INTERPRETATION OF THE STANDARD PLANS, THE