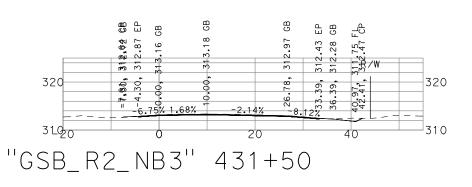

E NOT THE STANDARD ONLY. THEY ARE NOT T









25.28, 35.32,

13.89 EP 13.94 MP

26.90, 32.66, 35.66,

**GOLDEN STATE BOULEVARD SELMA REGION - PHASE 1 GENERAL CROSS SECTIONS**  320



DATE: 9/13/22 SCALE: 1" = 20' SHEET: 7 OF 12



GOLDEN STATE BOULEVARD
SELMA REGION - PHASE 1

**GENERAL CROSS SECTIONS** 

DATE: 9713722 SCALE: 1" = 20' SHEET: 8 OF 12









THESE CROSS SECTIONS ARE FOR THE CONTRACTOR'S INFORMATION ONLY. THEY ARE NOT TO BE CONSIDERED TO BE PART OF THE CONTRACT DOCUMENTS AND SHALL HAVE NO BEARING WHATSOEVER ON THE INTERPRETATION OF THE STANDARD SPECIFICATIONS, THE STANDARD PLANS, THE SPECIAL PROVISIONS, NOR SHALL HAVE ANY BEARING WHATSOEVER ON THE INTERPRETATION OF THE CONTRACT TO SHALL HAVE NO BEARING WHATSOEVER ON THE INTERPRETATION OF THE STANDARD PLANS, THE



















THESE CROSS SECTIONS ARE FOR THE CONTRACTOR'S INFORMATION ONLY. THEY ARE NOT TO BE CONSIDERED TO BE PART OF THE CONTRACT DOCUMENTS AND SHALL HAVE NO BEARING WHATSOEVER ON THE INTERPRETATION OF THE STANDARD SPECIFICATIONS, THE STANDARD PLANS, THE SPECIAL PROVISIONS, NOR SHALL THEY HAVE ANY BEARING WHATSOEVER ON THE INTERPRETATION OF THE OTHER CONTRACTOR'S INFORMATION ONLY. THEY ARE NOT TO BE CONSIDERED TO BE PART OF THE CONTRACTOR'S INFORMATION ONLY. THEY ARE NOT TO BE CONSIDERED TO BE CONSIDERED TO BE PART OF THE CONTRACTOR'S INFORMATION ONLY. THEY ARE NOT TO BE CONSIDERED TO BE PART OF THE CONTRACTOR'S INFORMATION ONLY. THEY ARE NOT TO BE CONSIDERED TO BE PART OF THE CONTRACTOR'S INFORMATION ONLY. THEY ARE NOT TO BE CONSIDERED TO BE PART OF THE CONTRACTOR'S INFORMATION ONLY. THE