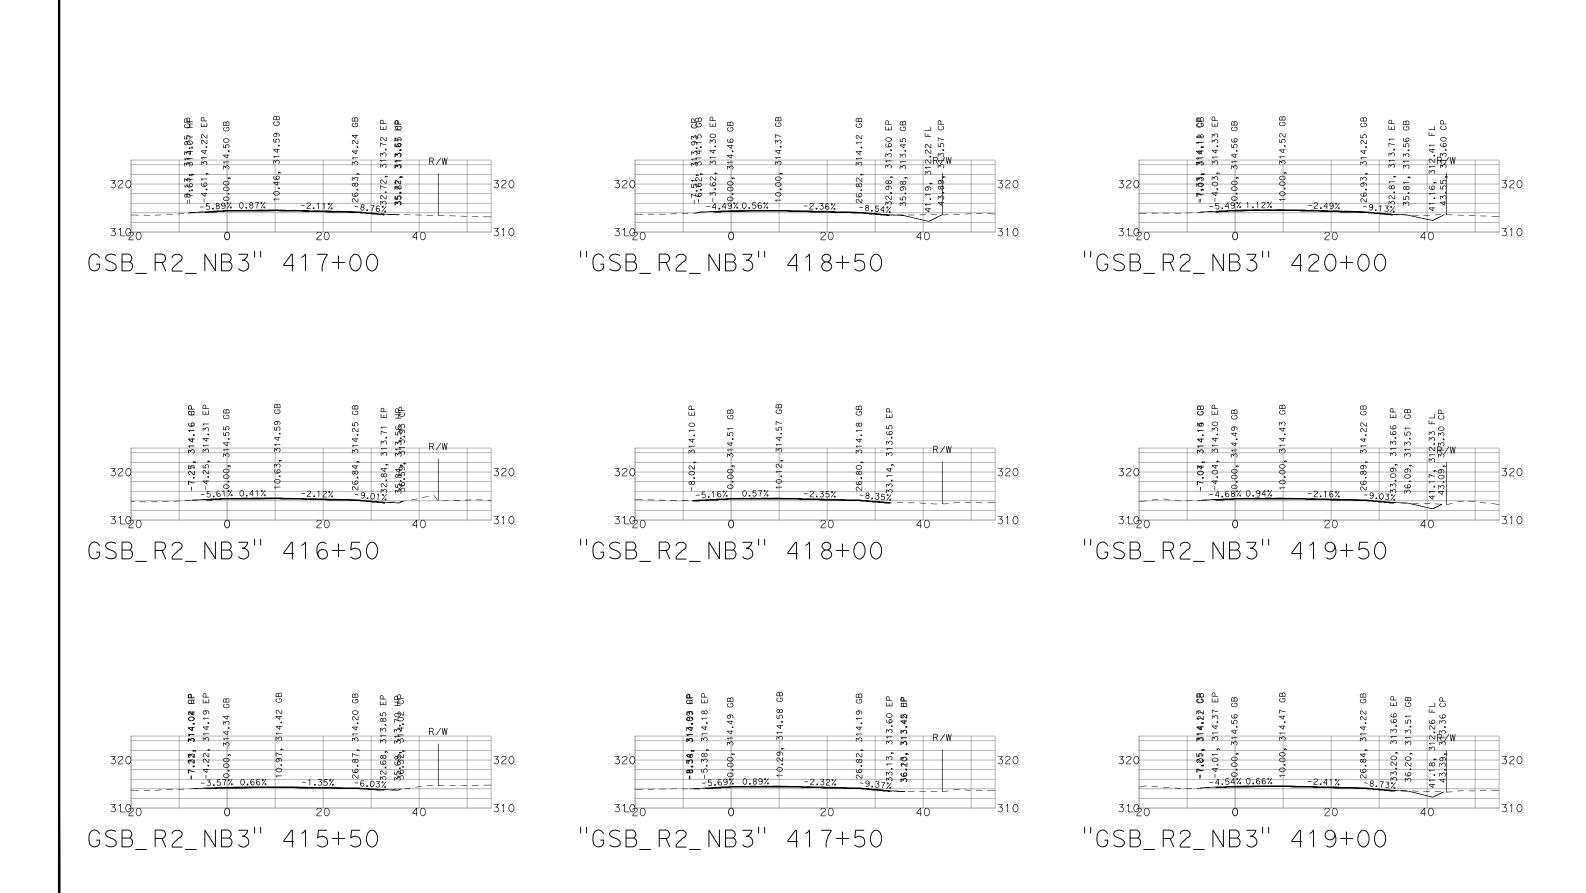

"GSB\_R2\_NB3" 378+50

DATE: 9/13/22 SCALE: 1" = 20' SHEET: 2 OF 12

DATE: 9/13/22 SCALE: 1" = 20' SHEET: 3 OF 12

DATE: 9/13/22 SCALE: 1" = 20' SHEET: 4 OF 12

THESE CROSS SECTIONS ARE FOR THE CONTRACTOR'S INFORMATION ONLY. THEY ARE NOT TO BE CONSIDERED TO BE PART OF THE CONTRACT DOCUMENTS AND SHALL HAVE NO BEARING WHATSOEVER ON THE INTERPRETATION OF THE STANDARD SPECIFICATIONS, THE STANDARD PLANS, THE SPECIAL PROVISIONS, NOR SHALL THEY HAVE ANY BEARING WHATSOEVER ON THE INTERPRETATION OF THE OTHER CONTRACTOR'S INFORMATION ONLY. THEY ARE NOT TO BE CONSIDERED TO BE PART OF THE CONTRACTOR'S INFORMATION ONLY. THEY ARE NOT TO BE CONSIDERED TO BE CONSIDERED TO BE PART OF THE CONTRACTOR'S INFORMATION ONLY. THEY ARE NOT TO BE CONSIDERED TO BE PART OF THE CONTRACTOR'S INFORMATION ONLY. THEY ARE NOT TO BE CONSIDERED TO BE PART OF THE CONTRACTOR'S INFORMATION ONLY. THEY ARE NOT TO BE CONSIDERED TO BE PART OF THE CONTRACTOR'S INFORMATION ONLY. THEY ARE NOT TO BE CONSIDERED TO BE PART OF THE CONTRACTOR'S INFORMATION ONLY. THEY ARE NOT TO BE CONSIDERED TO BE PART OF THE CONTRACTOR'S INFORMATION ONLY. THEY ARE NOT TO BE CONSIDERED TO BE PART OF THE CONTRACTOR'S INFORMATION ONLY. THEY ARE NOT TO BE CONSIDERED TO BE PART OF THE CONTRACTOR'S INFORMATION ONLY. THEY ARE NOT TO BE CONTRACTOR'S INFORMATION ONLY. THEY ARE NOT THE STANDARD ONLY. THEY ARE NOT T

25.28, 35.32,

13.89 EP 13.94 MP

26.90, 32.66, 35.66,

**GOLDEN STATE BOULEVARD SELMA REGION - PHASE 1 GENERAL CROSS SECTIONS**  320

DATE: 9/13/22 SCALE: 1" = 20' SHEET: 7 OF 12

GOLDEN STATE BOULEVARD
SELMA REGION - PHASE 1