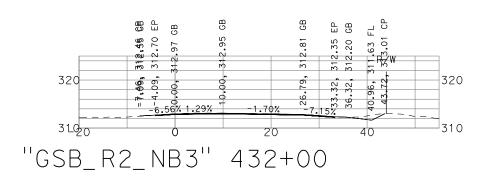

**GENERAL CROSS SECTIONS** 

DATE: 9713722 SCALE: 1" = 20' SHEET: 8 OF 12

THESE CROSS SECTIONS ARE FOR THE CONTRACTOR'S INFORMATION ONLY. THEY ARE NOT TO BE CONSIDERED TO BE PART OF THE CONTRACT DOCUMENTS AND SHALL HAVE NO BEARING WHATSOEVER ON THE INTERPRETATION OF THE STANDARD SPECIFICATIONS, THE STANDARD PLANS, THE SPECIAL PROVISIONS, NOR SHALL HAVE ANY BEARING WHATSOEVER ON THE INTERPRETATION OF THE CONTRACT TO SHALL HAVE NO BEARING WHATSOEVER ON THE INTERPRETATION OF THE STANDARD PLANS, THE