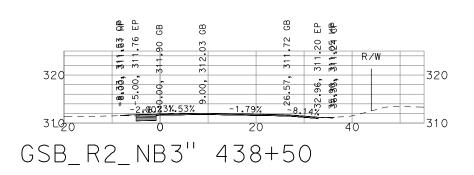

"GSB\_R2\_NB3" 378+50

DATE: 9/13/22 SCALE: 1" = 20' SHEET: 2 OF 12

DATE: 9/13/22 SCALE: 1" = 20' SHEET: 3 OF 12

DATE: 9/13/22 SCALE: 1" = 20' SHEET: 4 OF 12

THESE CROSS SECTIONS ARE FOR THE CONTRACTOR'S INFORMATION ONLY. THEY ARE NOT TO BE CONSIDERED TO BE PART OF THE CONTRACT DOCUMENTS AND SHALL HAVE NO BEARING WHATSOEVER ON THE INTERPRETATION OF THE STANDARD SPECIFICATIONS, THE STANDARD PLANS, THE SPECIAL PROVISIONS, NOR SHALL THEY HAVE ANY BEARING WHATSOEVER ON THE INTERPRETATION OF THE OTHER CONTRACTOR'S INFORMATION ONLY. THEY ARE NOT TO BE CONSIDERED TO BE PART OF THE CONTRACTOR'S INFORMATION ONLY. THEY ARE NOT TO BE CONSIDERED TO BE CONSIDERED TO BE PART OF THE CONTRACTOR'S INFORMATION ONLY. THEY ARE NOT TO BE CONSIDERED TO BE PART OF THE CONTRACTOR'S INFORMATION ONLY. THEY ARE NOT TO BE CONSIDERED TO BE PART OF THE CONTRACTOR'S INFORMATION ONLY. THEY ARE NOT TO BE CONSIDERED TO BE PART OF THE CONTRACTOR'S INFORMATION ONLY. THEY ARE NOT TO BE CONSIDERED TO BE PART OF THE CONTRACTOR'S INFORMATION ONLY. THEY ARE NOT TO BE CONSIDERED TO BE PART OF THE CONTRACTOR'S INFORMATION ONLY. THEY ARE NOT TO BE CONSIDERED TO BE PART OF THE CONTRACTOR'S INFORMATION ONLY. THEY ARE NOT TO BE CONSIDERED TO BE PART OF THE CONTRACTOR'S INFORMATION ONLY. THEY ARE NOT TO BE CONTRACTOR'S INFORMATION ONLY. THEY ARE NOT THE STANDARD ONLY. THEY ARE NOT T