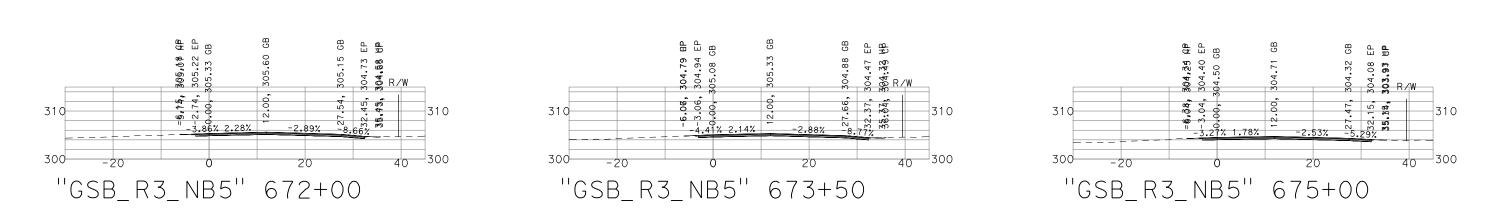

#### **OLDEN STATE BOULEVARD OWLER REGION - PHASE 1** NERAL CROSS SECTIONS

| DATE: 9/13/22   |  |
|-----------------|--|
| SCALE: 1" = 20' |  |
| SHEET: 9 OF 29  |  |

304.72 EP 304.53 BP M/a 304.93 AP 305.10 EP 305.22 GB GB GB 50 -6.08; -3.08, 0.00, 00 232.41, **35.**94, 310 310 -2.72% 2.30% 40 300 300-20 -20 "GSB\_R3\_NB5" 673+00