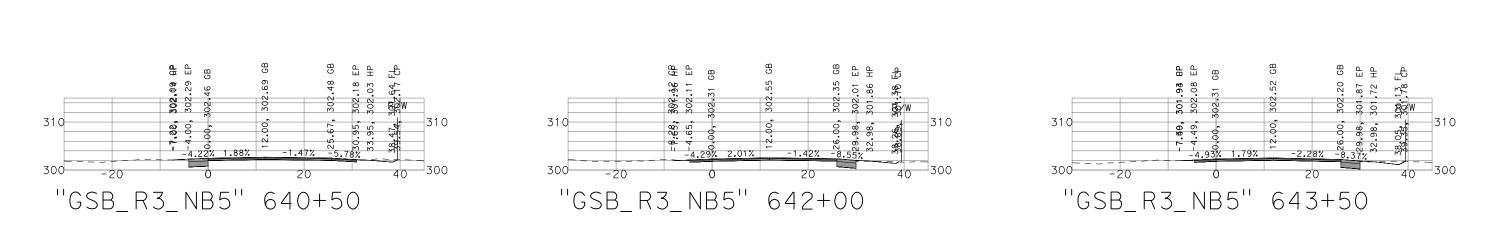

GB

"GSB\_R3\_NB5" 641+50

₽70 Ftp

310

40 300

НШ

<u>3</u>62.09 ffB 302.16 EP

-1 87%