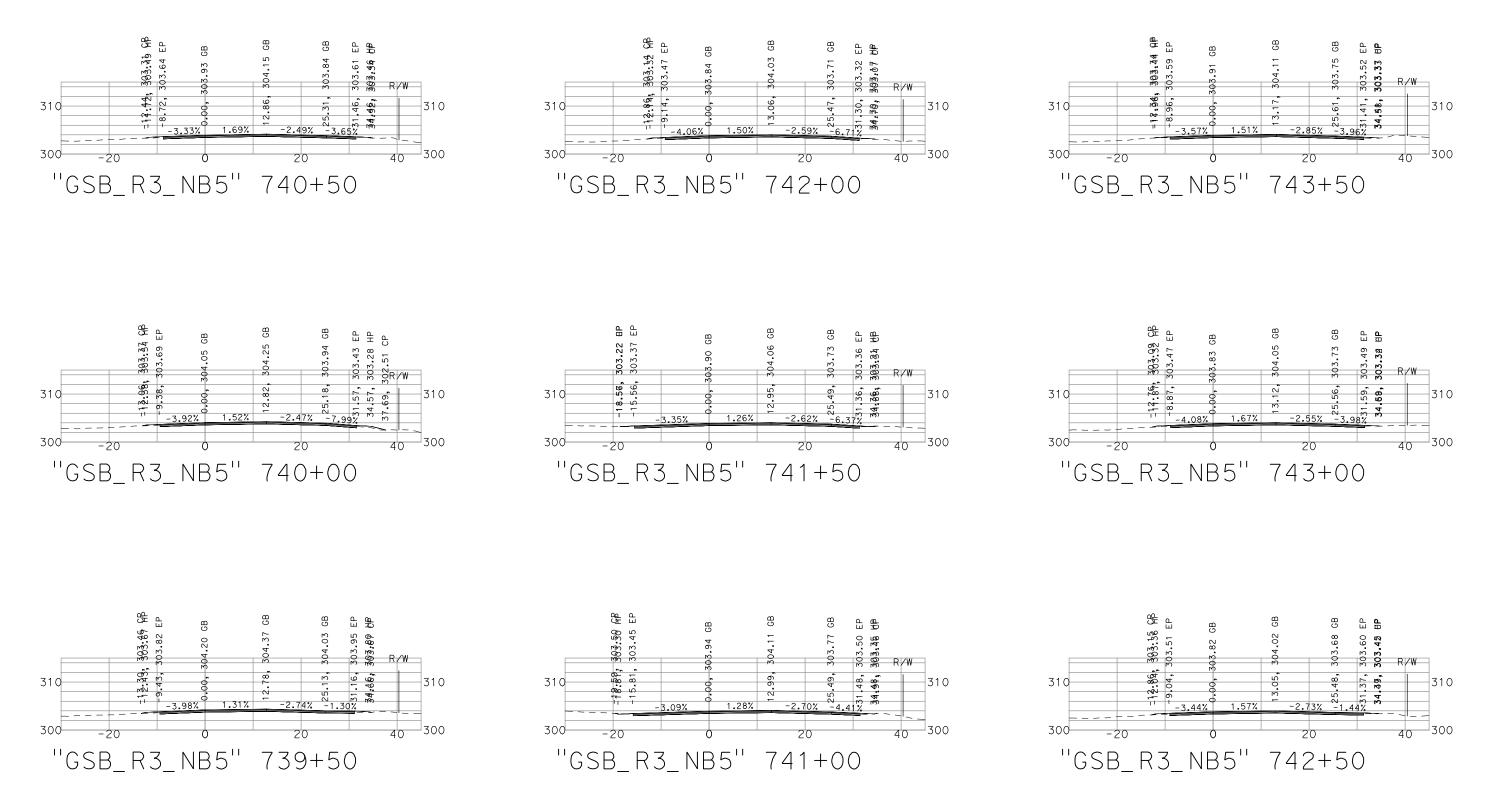

### STATE BOULEVARD FOWLER REGION - PHASE 1 **GENERAL CROSS SECTIONS**

| DATE: 9/13/22   |
|-----------------|
| SCALE: 1" = 20' |
| SHEET: 5 OF 29  |

NG WHATSOEVER ON THE INTERPRETATION OF THE OTHER PUBLICATIONS REFERENCED THEREII

#### DLDEN STATE BOULEVARD WLER REGION - PHASE 1 ERAL CROSS SECTIONS

| DATE: 9/13/22   |
|-----------------|
| SCALE: 1" = 20' |
| SHEET: 6 OF 29  |

**303.79 AP** 303.90 EP

**00**, 00,

310

300-

-20

.22 GB