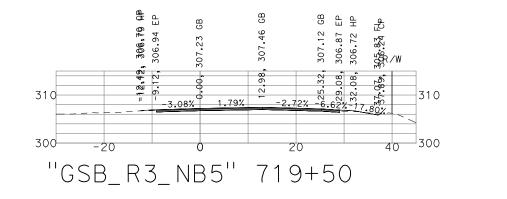

300-

-20

- 3 49%

"GSB\_R3\_NB5" 721+50

2.02%

310

40 300

-3.19%

20

305.45 EP 305.45

637.35,

த

37.26

310

40 300

395.42 | ≷∕

-310

40 300

310

THESE CROSS SECTIONS ARE FOR THE CONTRACTOR'S INFORMATION ONLY. THEY ARE NOT TO BE CONSIDERED TO BE PART OF THE CONTRACT DOCUMENTS AND SHALL HAVE NO BEARING WHATSOEVER ON THE INTERPRETATION OF THE STANDARD PLANS, THE SPECIAL PROVISIONS, NOR SHALL