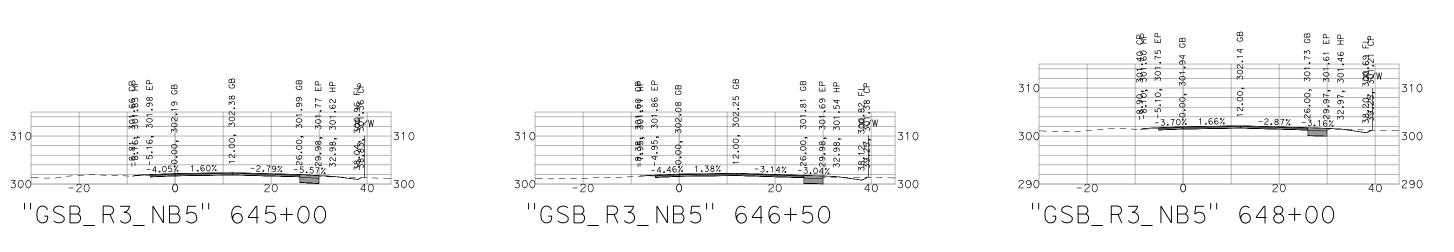

SHALL THEY HAVE ANY BEAF



GB

"GSB\_R3\_NB5" 641+50

₽70 Ftp

310

40 300

НШ

<u>3</u>62.09 ffB 302.16 EP

-1 87%

310

300-

-20











|   | 13, NOR SHALL THET HA |
|---|-----------------------|
| Γ | GOLI                  |

PRELIMINARY - NOT FOR CONSTRUCTION

## **GOLDEN STATE BOULEVARD** FOWLER REGION - PHASE 1 **GENERAL CROSS SECTIONS**

| DATE: 9/13/22   |
|-----------------|
| SCALE: 1" = 20' |
| SHEET: 3 OF 29  |

EARING WHATSOEVER ON THE INTERPRETATION OF THE OTHER PUBLICATIONS REFERENCED THEREII

53 AP 78 EP 33 FL Ц 301 **301.56 AP** 301.81 EP 302.09 GB .82 GB .71 EP .56 HP B 310 310 தி 8 53, 5 09, -4.40% 1.60% 301 301 85⁄₩ 310 300 300 -**a.**33, -4.93, 38.99 300-290-40 290 ∃300 -20 20 40 -20 "GSB\_R3\_NB5" 646+00 "GSB\_R3\_NB5" 647+50



310

THESE CROSS SECTIONS ARE





| The FOR THE CONTRACTOR'S INFORMATION ONLY. THEY ARE NOT TO BE CONSIDERED TO BE PART OF THE CONTRACT DOCUMENTS AND SHALL HAVE NO BEARING WHATSOEVER ON THE INTERPRETATION OF THE STANDARD SPECIFICATIONS, THE STANDARD PLANS, THE SPECIAL PRO | JVISIONS, NOR SHALL THET HAVE |
|----------------------------------------------------------------------------------------------------------------------------------------------------------------------------------------------------------------------------------------------|-------------------------------|
|                                                                                                                                                                                                                                              | GOLD