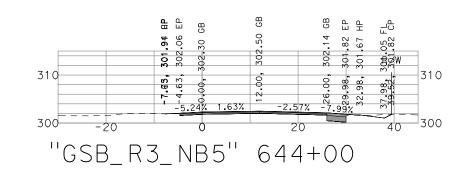

GB

"GSB\_R3\_NB5" 641+50

₽70 Ftp

310

40 300

НШ

<u>3</u>62.09 ffB 302.16 EP

-1 87%