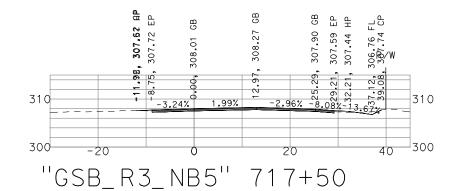

300-

-20

- 3 49%

"GSB\_R3\_NB5" 721+50

2.02%

310

40 300

-3.19%

20

305.45 EP 305.45

637.35,

த

37.26

310

40 300

395.42 | ≷∕

-310

40 300

310

THESE CROSS SECTIONS ARE FOR THE CONTRACTOR'S INFORMATION ONLY. THEY ARE NOT TO BE CONSIDERED TO BE PART OF THE CONTRACT DOCUMENTS AND SHALL HAVE NO BEARING WHATSOEVER ON THE INTERPRETATION OF THE STANDARD PLANS, THE SPECIAL PROVISIONS, NOR SHALL