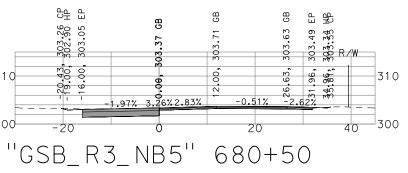

GB FB BB

-20

310

300-

\$0 0 4 \$0 0 4 \$6 9 0 -0.26% -0.15%

0.79%

"GSB\_R3\_NB5" 682+00

2.867

20

302.27 EP 302.12 HP 301.77 CP

30.95, 33.95, 35.36,

R/W

310

40 300

| GOLDEN |
|--------|
|        |

PRELIMINARY - NOT FOR CONSTRUCTION