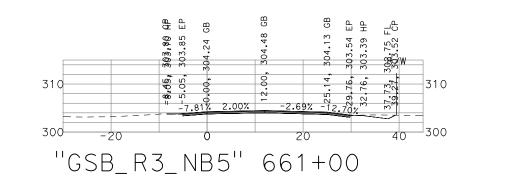

| GOLDEN ST                              |

PRELIMINARY - NOT FOR CONSTRUCTION

### STATE BOULEVARD FOWLER REGION - PHASE 1 **GENERAL CROSS SECTIONS**

| DATE: 9/13/22   |
|-----------------|
| SCALE: 1" = 20' |
| SHEET: 5 OF 29  |

NG WHATSOEVER ON THE INTERPRETATION OF THE OTHER PUBLICATIONS REFERENCED THEREII





| GO  |
|-----|
| FO  |
| GEN |

#### DLDEN STATE BOULEVARD WLER REGION - PHASE 1 ERAL CROSS SECTIONS

| DATE: 9/13/22   |
|-----------------|
| SCALE: 1" = 20' |
| SHEET: 6 OF 29  |

**303.79 AP** 303.90 EP

**00**, 00,

310

300-

-20

.22 GB

-6.18%

"GSB\_R3\_NB5" 659+50

1.74%





37,69, 38,98,

310

40 300

GB

20

3.58 EP 3.43 HP







| GOLD |
|------|
| FOWL |
|      |

PRELIMINARY - NOT FOR CONSTRUCTION

#### GOLDEN STATE BOULEVARD Fowler Region - Phase 1 General Cross Sections

| DATE: 9/13/22   |
|-----------------|
| SCALE: 1" = 20' |
| SHEET: 7 OF 29  |

THESE CROSS SECTIONS ARE FOR THE CONTRACTOR'S INFORMATION ONLY. THEY ARE NOT TO BE CONSIDERED TO BE PART OF THE CONTRACT DOCUMENTS AND SHALL HAVE NO BEARING WHATSOEVER ON THE INTERPRETATION OF THE STANDARD PLANS, THE SPECIAL PROVISIONS, NOR SHALL THEY HAVE ANY BEARING WHATSOEVER ON THE INTERPRETATION OF THE CONTRACTOR'S INFORMATION ONLY. THEY ARE NOT TO BE CONSIDERED TO BE PART OF THE CONTRACT DOCUMENTS AND SHALL THEY HAVE ANY BEARING WHATSOEVER ON THE INTERPRETATION OF THE STANDARD PLANS, THE SPECIAL