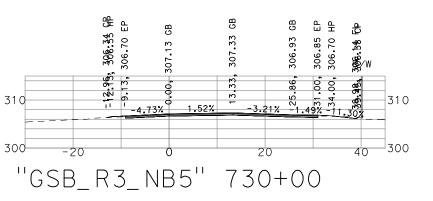

300-

-20

- 3 49%

"GSB\_R3\_NB5" 721+50

2.02%

310

40 300

-3.19%

20

305.45 EP 305.45

637.35,

த

37.26

310

40 300

395.42 | ≷∕