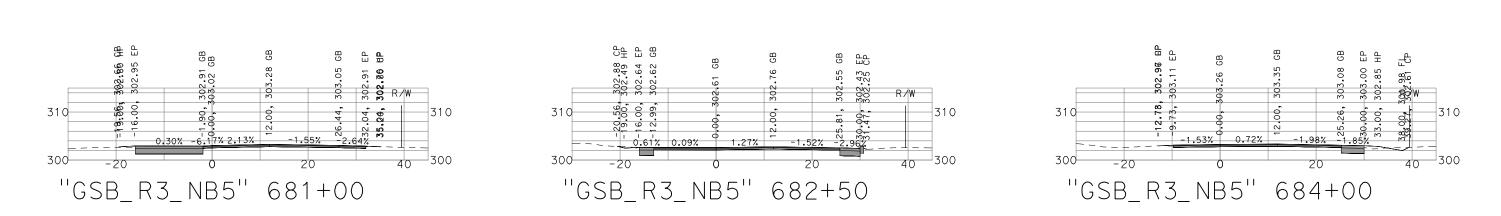

GB FB BB

-20

310

300-

\$0 0 4 \$0 0 4 \$6 9 0 -0.26% -0.15%

0.79%

"GSB\_R3\_NB5" 682+00

2.867

20

302.27 EP 302.12 HP 301.77 CP

30.95, 33.95, 35.36,

R/W

310

40 300

| GOLDEN |
|--------|
|        |

PRELIMINARY - NOT FOR CONSTRUCTION