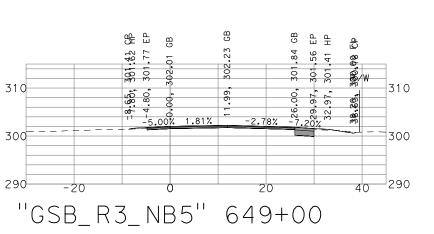

----------|-------------------------------|
|                                                                                                                                                                                                                                              | GOLD                          |

|   | G | <b>i</b> ( |
|---|---|------------|
|   | F | (          |
| G | E | N          |

310

310

300

#### PRELIMINARY - NOT FOR CONSTRUCTION

| OLDEN | STATE B         | OULEVARD |
|-------|-----------------|----------|
| OWLER | <b>REGION</b> - | PHASE 1  |
| NERAL | CROSS           | SECTIONS |

| DATE: 9/13/22   |
|-----------------|
| SCALE: 1" = 20' |
| SHEET: 4 OF 29  |

E ANY BEARING WHATSOEVER ON THE INTERPRETATION OF THE OTHER PUBLICATIONS REFERENCED THEREIN





1.61%

-2.84%

20

310

 $\frac{1}{40} = -300$ 

**302.06 BP** 302.25 EP 302.50 GB

-7.28, -7.25, -4.25, 850,000, 3

"GSB\_R3\_NB5" 650+50

310

300-

-20











| THESE CROSS SECTIONS ARE FOR THE CONTRACTOR'S INFORMATION ONLY. THEY ARE NOT TO BE CONSIDERED TO BE PART OF THE CONTRACT DOCUMENTS AND SHALL HAVE NO BEARING WHATSOEVER ON THE INTERPRETATION OF THE STANDARD SPECIFICATIONS, THE STANDARD PLANS, THE SPECIAL PROVISO | ONS, NOR SHALL THEY HAVE ANY BEARING V |
|-----------------------------------------------------------------------------------------------------------------------------------------------------------------------------------------------------------------------------------------------------------------------|----------------------------------------|
|