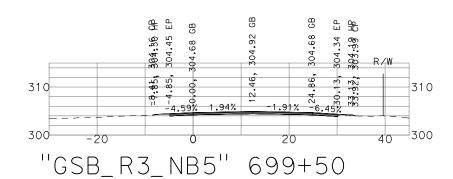

# **GENERAL CROSS SECTIONS**

| DATE: 9/13/22   |  |
|-----------------|--|
| SCALE: 1" = 20' |  |
| SHEET: 14 OF 29 |  |