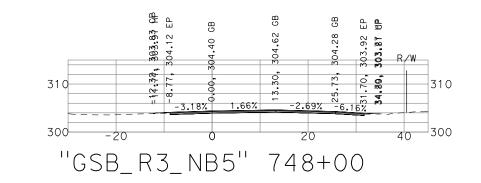

ER ON THE INTERPRETATION OF THE CONTRACT DOCUMENTS AND SHALL THEY HAVE ANY BEARING WHATSOEVER ON THE INTERPRETATION OF THE CONTRACT DOCUMENTS AND SHALL THEY HAVE ANY BEARING WHATSOEVER ON THE INTERPRETATION OF THE CONTRACT DOCUMENTS AND SHALL THEY HAVE ANY BEARING WHATSOEVER ON THE INTERPRETATION OF THE INTERPRETATION OF THE INTERPRETATION OF THE INTERPRETATION



|   | G | ìC |
|---|---|----|
|   | F | 0  |
| G | Ε | N  |

#### OLDEN STATE BOULEVARD WLER REGION - PHASE 1 IERAL CROSS SECTIONS

| DATE: 9/13/22   |
|-----------------|
| SCALE: 1" = 20' |
| SHEET: 24 OF 29 |



|   | G | ìC |
|---|---|----|
|   | F | C  |
| G | Ε | N  |

#### OLDEN STATE BOULEVARD Dwler Region - Phase 1 Neral Cross Sections

| DATE: 9/13/22   |
|-----------------|
| SCALE: 1" = 20' |
| SHEET: 25 OF 29 |













| GOL |
|-----|
| FOV |
|     |

PRELIMINARY - NOT FOR CONSTRUCTION

#### LDEN STATE BOULEVARD WLER REGION - PHASE 1 **GENERAL CROSS SECTIONS**

| DATE: 9/13/22   |
|-----------------|
| SCALE: 1" = 20' |
| SHEET: 26 OF 29 |



300-

310-

300-









R/W

310

40 300





310

PRELIMINARY - NOT FOR CONSTRUCTION

#### **GOLDEN STATE BOULEVARD** FOWLER REGION - PHASE 1 **GENERAL CROSS SECTIONS**

| DATE: 9/13/22   |
|-----------------|
| SCALE: 1" = 20' |
| SHEET: 27 OF 29 |





GE

| OLDEN STATE BOULEVARD  | DATE: 9/13/22                      |
|------------------------|------------------------------------|
| OWLER REGION - PHASE 1 | SCALE: 1" = 20'<br>SHEET: 28 OF 29 |



# FOWLER REGION - PHASE 1 **GENERAL CROSS SECTIONS**

| DATE: 9/13/22   |
|-----------------|
| SCALE: 1" =