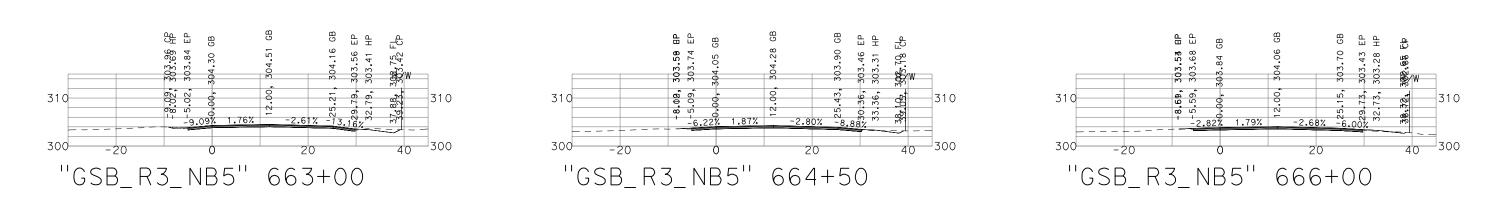

GB

10

"GSB\_R3\_NB5" 664+00

1.75%

303.33 HP

8

20

**305.**210 Ech ₹

GB

.16

"GSB\_R3\_NB5" 668+50

1.64%

GB

20

НР

303.56 303.41

-20

**303.76 BP** 303.91 EP GB GB 88.58 Fr ᆸᄇ .42 60 33,34, 310 310 300-40 300 "GSB\_R3\_NB5" 668+00

| GC  |
|-----|
| FC  |
| GEN |

PRELIMINARY - NOT FOR CONSTRUCTION