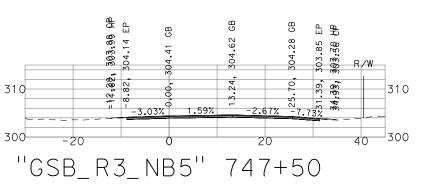

ND SHALL THEY HAVE ANY BEARING WHATSOEVER ON THE INTERPRETATION OF THE INTERPRETATION OF THE INTERPRETATION OF THE INTERPRETATION



|   | G | ìC |
|---|---|----|
|   | F | 0  |
| G | Ε | N  |

#### OLDEN STATE BOULEVARD WLER REGION - PHASE 1 IERAL CROSS SECTIONS

| DATE: 9/13/22   |
|-----------------|
| SCALE: 1" = 20' |
| SHEET: 24 OF 29 |



|   | G | ìC |
|---|---|----|
|   | F | C  |
| G | Ε | N  |

#### OLDEN STATE BOULEVARD Dwler Region - Phase 1 Neral Cross Sections

| DATE: 9/13/22   |
|-----------------|
| SCALE: 1" = 20' |
| SHEET: 25 OF 29 |













| GOL |
|-----|
| FOV |
|     |

PRELIMINARY - NOT FOR CONSTRUCTION

#### LDEN STATE BOULEVARD WLER REGION - PHASE 1 **GENERAL CROSS SECTIONS**

| DATE: 9/13/22   |
|-----------------|
| SCALE: 1" = 20' |
| SHEET: 26 OF 29 |



300-

310-

300-









R/W

310

40 300





310

PRELIMINARY - NOT FOR CONSTRUCTION

#### **GOLDEN STATE BOULEVARD** FOWLER REGION - PHASE 1 **GENERAL CROSS SECTIONS**

| DATE: 9/13/22   |
|-----------------|
| SCALE: 1" = 20' |
| SHEET: 27 OF 29 |





GE

| OLDEN STATE BOULEVARD  | DATE: 9/13/22                      |
|------------------------|------------------------------------|
| OWLER REGION - PHASE 1 | SCALE: 1" = 20'<br>SHEET: 28 OF 29 |



# FOWLER REGION - PHASE 1 **GENERAL CROSS SECTIONS**

| DATE: 9/13/22   |
|-----------------|
| SCALE: 1" = 20' |
| SHEET: 29 OF 29 |