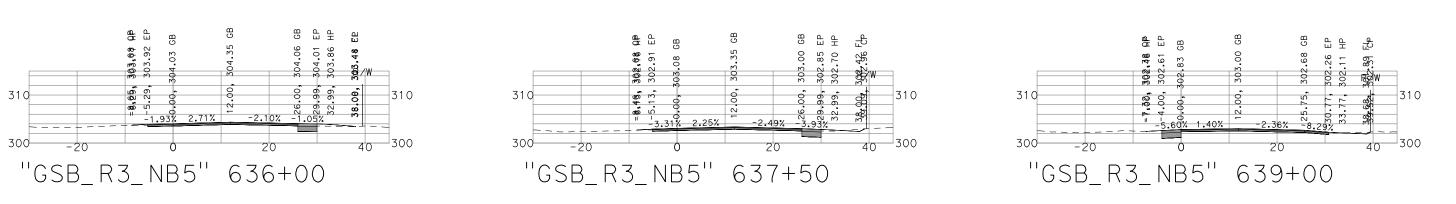

## FOWLER REGION - PHASE 1 **GENERAL CROSS SECTIONS**

| DATE: 9/13/22   |
|-----------------|
| SCALE: 1" = 20' |
| SHEET: 1 OF 29  |

.36 GB

-2.97%

"GSB\_R3\_NB5" 637+00

2.24%

303.31 GB 303.24 EP 303.09 HP

-2.30%

20

308.77 FL 323.77 CP

310

40 300

**303.06 AP** 303.21 EP

**28**, 28,

310

300-