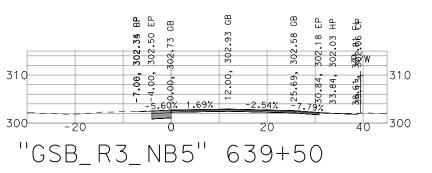

GB

"GSB\_R3\_NB5" 641+50

₽70 Ftp

310

40 300

НШ

<u>3</u>62.09 ffB 302.16 EP

-1 87%

310

300-

-20

|   | 13, NOR SHALL THET HA |
|---|-----------------------|
| Γ | GOLI                  |

PRELIMINARY - NOT FOR CONSTRUCTION