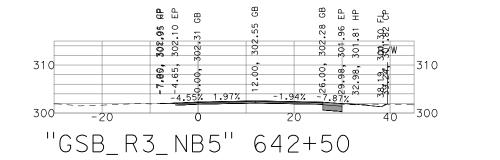

GB

"GSB\_R3\_NB5" 641+50

₽70 Ftp

310

40 300

НШ

<u>3</u>62.09 ffB 302.16 EP

-1 87%