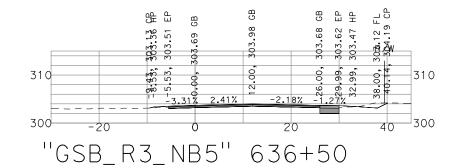

#### **TATE BOULEVARD** FOWLER REGION - PHASE 1 **GENERAL CROSS SECTIONS**

| DATE: 9/13/22   |
|-----------------|
| SCALE: 1" = 20' |
| SHEET: 2 OF 29  |

IG WHATSOEVER ON THE INTERPRETATION OF THE OTHER PUBLICATIONS REFERENCED THEREII THESE CROSS SECTIONS ARE FOR THE CONTRACTOR'S INFORMATION ONLY. THEY ARE NOT TO BE CONSIDERED TO BE PART OF THE CONTRACT DOCUMENTS AND SHALL HAVE NO BEARING WHATSOEVER ON THE INTERPRETATION OF THE STANDARD SPECIFICATIONS, THE STANDARD PLANS, THE SPECIAL PROVISIONS, NOR SHALL THEY HAVE ANY BEAF