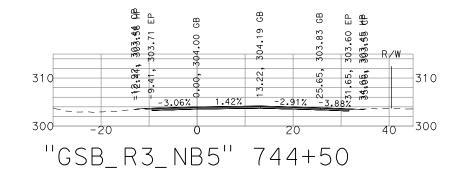

ON THE INTERPRETATION OF THE CONTRACT DOCUMENTS AND SHALL THEY HAVE ANY BEARING WHATSOEVER ON THE INTERPRETATION OF THE CONTRACT DOCUMENTS AND SHALL THEY HAVE ANY BEARING WHATSOEVER ON THE INTERPRETATION OF THE CONTRACT DOCUMENTS AND SHALL THEY HAVE ANY BEARING WHATSOEVER ON THE INTERPRETATION OF THE INTERPRETATION OF THE INTERPRETATION OF THE INTERPRETATION



|   | G | ìC |
|---|---|----|
|   | F | 0  |
| G | Ε | N  |

#### OLDEN STATE BOULEVARD WLER REGION - PHASE 1 IERAL CROSS SECTIONS

| DATE: 9/13/22   |
|-----------------|
| SCALE: 1" = 20' |
| SHEET: 24 OF 29 |



|   | G | ìC |
|---|---|----|
|   | F | C  |
| G | Ε | N  |

#### OLDEN STATE BOULEVARD Dwler Region - Phase 1 Neral Cross Sections

| DATE: 9/13/22   |
|-----------------|
| SCALE: 1" = 20' |
| SHEET: 25 OF 29 |













| GOL |
|-----|
| FOV |
|     |

PRELIMINARY - NOT FOR CONSTRUCTION

#### LDEN STATE BOULEVARD WLER REGION - PHASE 1 **GENERAL CROSS SECTIONS**

| DATE: 9/13/22   |
|-----------------|
| SCALE: 1" = 20' |
| SHEET: 26 OF 29 |



300-

310-

300-









R/W

310

40 300





310

PRELIMINARY - NOT FOR CONSTRUCTION

#### **GOLDEN STATE BOULEVARD** FOWLER REGION - PHASE 1 **GENERAL CROSS SECTIONS**

| DATE: 9/13/22   |
|-----------------|
| SCALE: 1" = 20' |
| SHEET: 27 OF 29 |





GE

| OLDEN STATE BOULEVARD  | DATE: 9/13/22                      |
|------------------------|------------------------------------|
| OWLER REGION - PHASE 1 | SCALE: 1" = 20'<br>SHEET: 28 OF 29 |



# FOWLER REGION - PHASE 1 **GENERAL CROSS SECTIONS**

| DATE: 9/13/22   |
|-----------------|
| SCALE: 1" = 2