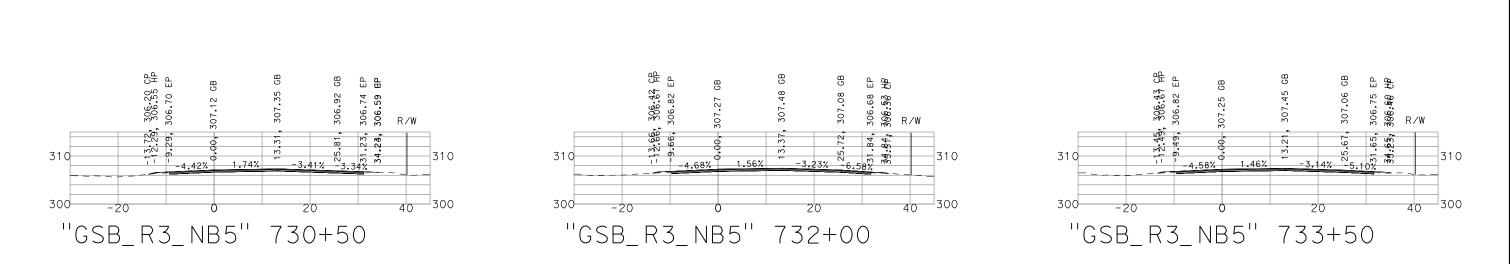

## **GOLDEN STATE BOULEVARD** FOWLER REGION - PHASE 1 **GENERAL CROSS SECTIONS**

| DATE: 9/13/22   |
|-----------------|
| SCALE: 1" = 20' |
| SHEET: 3 OF 29  |

EARING WHATSOEVER ON THE INTERPRETATION OF THE OTHER PUBLICATIONS REFERENCED THEREII

#### PRELIMINARY - NOT FOR CONSTRUCTION

| OLDEN | STATE B         | OULEVARD |
|-------|-----------------|----------|
| OWLER | <b>REGION</b> - | PHASE 1  |
| NERAL | CROSS           | SECTIONS |

| DATE: 9/13/22   |
|-----------------|
| SCALE: 1" = 20' |
| SHEET: 4 OF 29  |