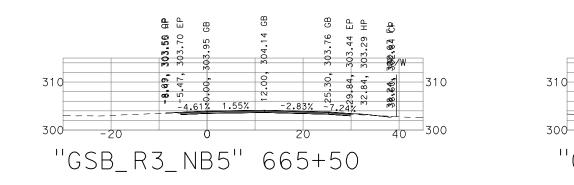

GB

10

"GSB\_R3\_NB5" 664+00

1.75%

303.33 HP

8

20

**305.**210 Ech ₹

310

40 300

**303.64 BP** 303.79 EP

86

310

300-

| GOI GOI |
|---------|
| FO۱     |
| GENE    |

PRELIMINARY - NOT FOR CONSTRUCTION