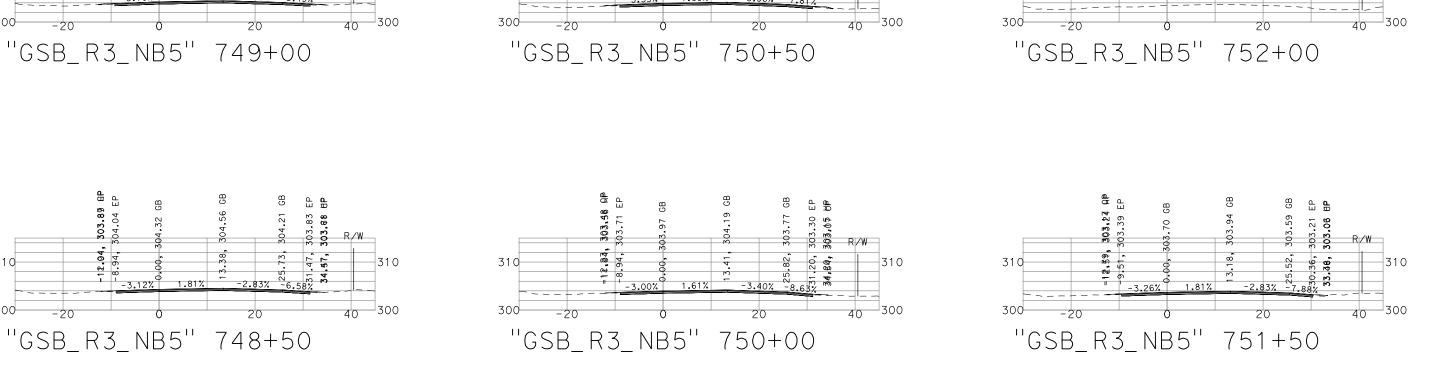

# **GENERAL CROSS SECTIONS**

| DATE: 9/13/22   |  |
|-----------------|--|
| SCALE: 1" = 20' |  |
| SHEET: 14 OF 29 |  |