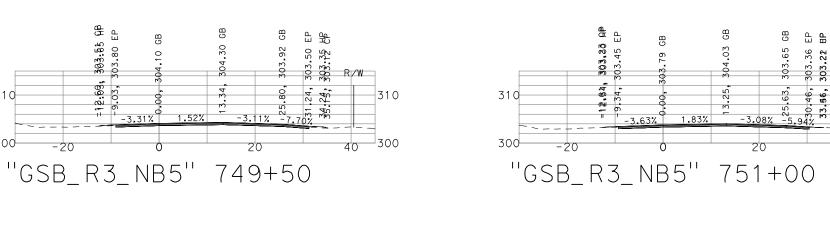

NY BEARING WHATSOEVER ON THE INTERPRETATION OF THE INTERPRETATION OF THE INTERPRETATION OF THE INTERPRETATION



|   | G | ìC |
|---|---|----|
|   | F | 0  |
| G | Ε | N  |

#### OLDEN STATE BOULEVARD WLER REGION - PHASE 1 IERAL CROSS SECTIONS

| DATE: 9/13/22   |
|-----------------|
| SCALE: 1" = 20' |
| SHEET: 24 OF 29 |



|   | G | ìC |
|---|---|----|
|   | F | C  |
| G | Ε | N  |

#### OLDEN STATE BOULEVARD Dwler Region - Phase 1 Neral Cross Sections

| DATE: 9/13/22   |
|-----------------|
| SCALE: 1" = 20' |
| SHEET: 25 OF 29 |













| GOL |
|-----|
| FOV |
|     |

PRELIMINARY - NOT FOR CONSTRUCTION

#### LDEN STATE BOULEVARD WLER REGION - PHASE 1 **GENERAL CROSS SECTIONS**

| DATE: 9/13/22   |
|-----------------|
| SCALE: 1" = 20' |
| SHEET: 26 OF 29 |



300-

310-

300-









R/W

310

40 300





310

PRELIMINARY - NOT FOR CONSTRUCTION

#### **GOLDEN STATE BOULEVARD** FOWLER REGION - PHASE 1 **GENERAL CROSS SECTIONS**

| DATE: 9/13/22   |
|-----------------|
| SCALE: 1" = 20' |
| SHEET: 27 OF 29 |





GE

| OLDEN STATE BOULEVARD  | DATE: 9/13/22                      |
|------------------------|------------------------------------|
| OWLER REGION - PHASE 1 | SCALE: 1" = 20'<br>SHEET: 28 OF 29 |



# FOWLER REGION - PHASE 1 **GENERAL CROSS SECTIONS**

| DATE: 9/13/22   |
|-----------------|
| SCALE: 1" = 20' |
| SHEET: 29 OF 29 |