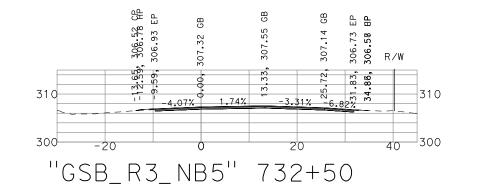

53 AP 78 EP 33 FL Ц 301 **301.56 AP** 301.81 EP 302.09 GB .82 GB .71 EP .56 HP B 310 310 தி 8 53, 5 09, -4.40% 1.60% 301 301 85⁄₩ 310 300 300 -**a.**33, -4.93, 38.99 300-290-40 290 ∃300 -20 20 40 -20 "GSB\_R3\_NB5" 646+00 "GSB\_R3\_NB5" 647+50