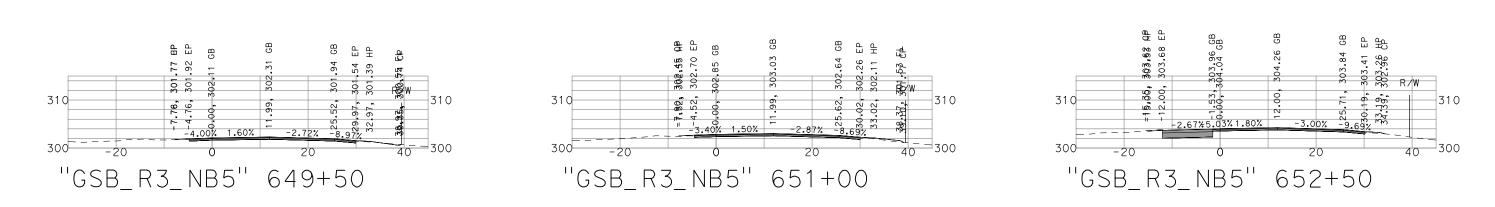

53 AP 78 EP 33 FL Ц 301 **301.56 AP** 301.81 EP 302.09 GB .82 GB .71 EP .56 HP B 310 310 தி 8 53, 5 09, -4.40% 1.60% 301 301 85⁄₩ 310 300 300 -**a.**33, -4.93, 38.99 300-290-40 290 ∃300 -20 20 40 -20 "GSB\_R3\_NB5" 646+00 "GSB\_R3\_NB5" 647+50

E ANY BEARING WHATSOEVER ON THE INTERPRETATION OF THE OTHER PUBLICATIONS REFERENCED THEREIN

1.61%

-2.84%

20

310

 $\frac{1}{40} = -300$ 

**302.06 BP** 302.25 EP 302.50 GB

-7.28, -7.25, -4.25, 850,000, 3

"GSB\_R3\_NB5" 650+50

310

300-

-20

| THESE CROSS SECTIONS ARE FOR THE CONTRACTOR'S INFORMATION ONLY. THEY ARE NOT TO BE CONSIDERED TO BE PART OF THE CONTRACT DOCUMENTS AND SHALL HAVE NO BEARING WHATSOEVER ON THE INTERPRETATION OF THE STANDARD SPECIFICATIONS, THE STANDARD PLANS, THE SPECIAL PROVISO | ONS, NOR SHALL THEY HAVE ANY BEARING V |
|-----------------------------------------------------------------------------------------------------------------------------------------------------------------------------------------------------------------------------------------------------------------------|----------------------------------------|
|                                                                                                                                                                                                                                                                       | GOLDEN ST                              |