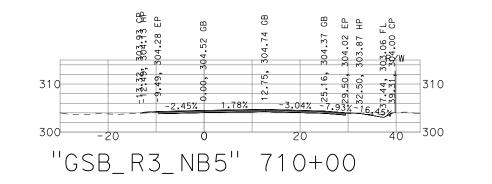

31 | 304.368 ℓ M/M

310

40 300







| GO  |
|-----|
| FO  |
| GEN |

310

PRELIMINARY - NOT FOR CONSTRUCTION

#### LDEN STATE BOULEVARD WLER REGION - PHASE 1 **GENERAL CROSS SECTIONS**

| DATE: 9/13/22   |  |
|-----------------|--|
| SCALE: 1" = 20' |  |
| SHEET: 16 OF 29 |  |



4**1**295н6Р 4.37 ЕР

310

300-

-20

4.37

GB

52

"GSB\_R3\_NB5" 704+50







304.42 GB 304.09 EP 303.84 HB

33.53, 33.53,

R/W

310

40 300

GB

80

20





| G0  |
|-----|
| FO  |
| GEN |

310

PRELIMINARY - NOT FOR CONSTRUCTION

#### LDEN STATE BOULEVARD WLER REGION - PHASE 1 ERAL CROSS SECTIONS

| DATE: 9/13/22   |  |
|-----------------|--|
| SCALE: 1" = 20' |  |
| SHEET: 17 OF 29 |  |



"GSB\_R3\_NB5" 709+00

Чb

88

310

300-





303.11 FL 303.87 CP

37,714

310

40 300

304.02 EP 303.87 HP

GB

20





| G0  | ) |
|-----|---|
| FO  |   |
| GEN |   |

310

310

PRELIMINARY - NOT FOR CONSTRUCTION

#### LDEN STATE BOULEVARD WLER REGION - PHASE 1 **GENERAL CROSS SECTIONS**

| DATE: 9/13/22   |  |
|-----------------|--|
| SCALE: 1" = 20' |  |
| SHEET: 18 OF 29 |  |







## FOWLER REGION - PHASE 1 **GENERAL CROSS SECTIONS**

| DATE: 9/13/22   |
|-----------------|
| SCALE: 1" = 20' |
| SHEET: 19 OF 29 |







307.80 EP

-20

310

300-

GB

-3.46%

1.80%





| R SHALL TH | 5, NO |
|------------|-------|
| G          |       |
| FC         |       |
| GEN        |       |

310

310

#### PRELIMINARY - NOT FOR CONSTRUCTION

THESE CROSS SECTIONS ARE FOR THE CONTRACTOR'S INFORMATION ONLY. THEY ARE NOT TO BE CONSIDERED TO BE PART OF THE CONTRACT DOCUMENTS AND SHALL HAVE NO BEARING WHATSOEVER