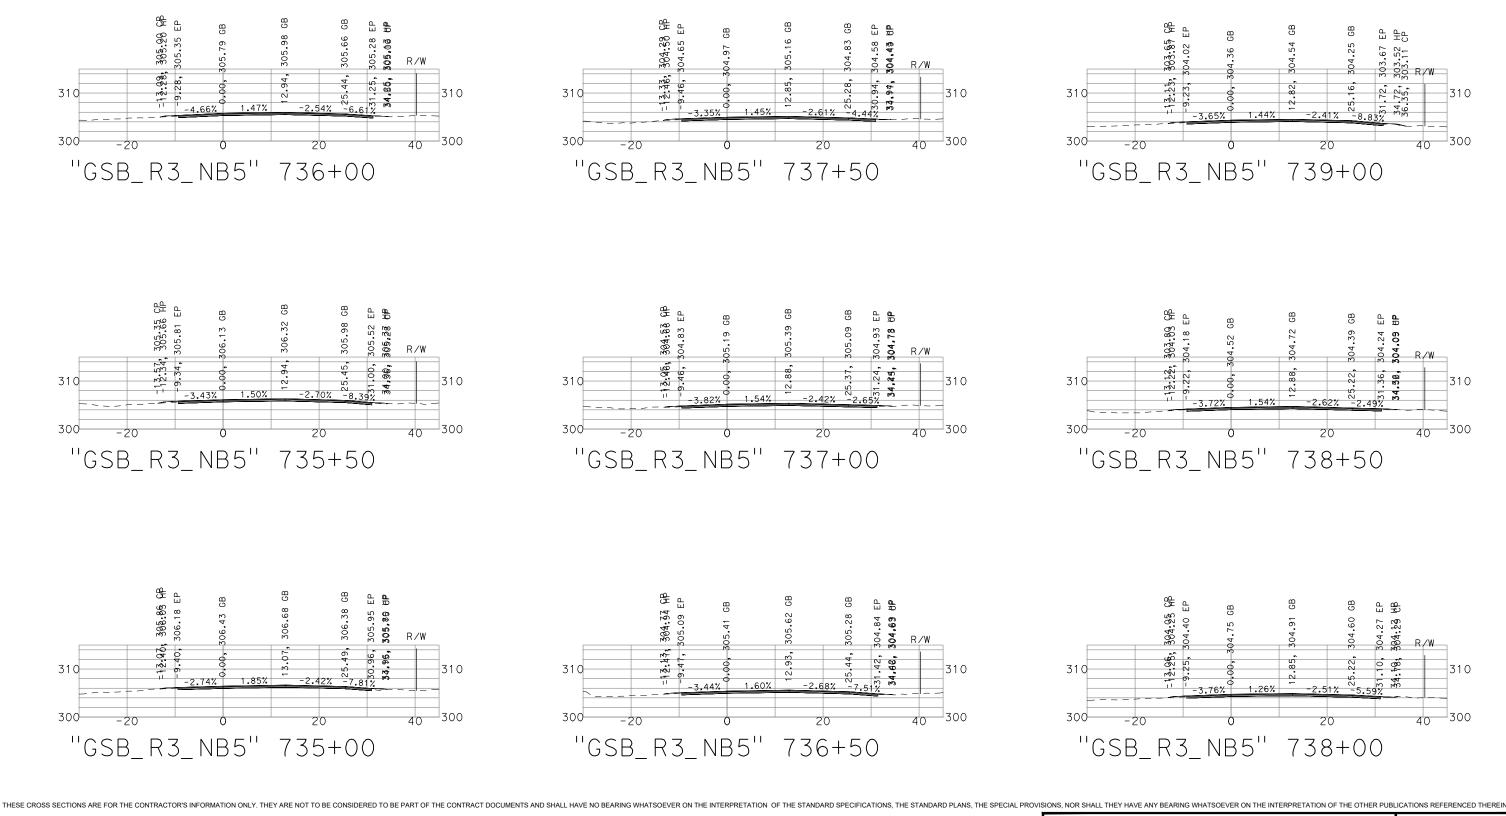

#### PRELIMINARY - NOT FOR CONSTRUCTION

| OLDEN | STATE B         | OULEVARD |
|-------|-----------------|----------|
| OWLER | <b>REGION</b> - | PHASE 1  |
| NERAL | CROSS           | SECTIONS |

| DATE: 9/13/22   |
|-----------------|
| SCALE: 1" = 20' |
| SHEET: 4 OF 29  |

### STATE BOULEVARD FOWLER REGION - PHASE 1 **GENERAL CROSS SECTIONS**

| DATE: 9/13/22   |
|-----------------|
| SCALE: 1" = 20' |
| SHEET: 5 OF 29  |

NG WHATSOEVER ON THE INTERPRETATION OF THE OTHER PUBLICATIONS REFERENCED THEREII