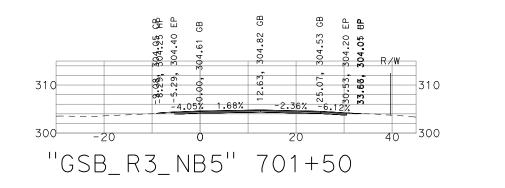

# **GENERAL CROSS SECTIONS**

| DATE: 9/13/22   |  |
|-----------------|--|
| SCALE: 1" = 20' |  |
| SHEET: 14 OF 29 |  |