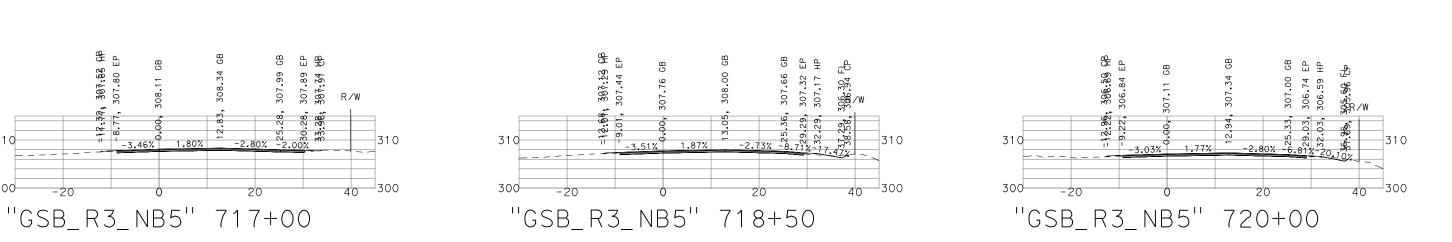

## FOWLER REGION - PHASE 1 **GENERAL CROSS SECTIONS**

| DATE: 9/13/22   |
|-----------------|
| SCALE: 1" = 20' |
| SHEET: 19 OF 29 |

307.80 EP

-20

310

300-

GB

-3.46%

1.80%

| R SHALL TH | 5, NO |
|------------|-------|
| G          |       |
| FC         |       |
| GEN        |       |

310

310

300-

-20

- 3 49%

"GSB\_R3\_NB5" 721+50

2.02%

310

40 300

-3.19%

20

305.45 EP 305.45

637.35,

த

37.26

310

40 300

395.42 | ≷∕