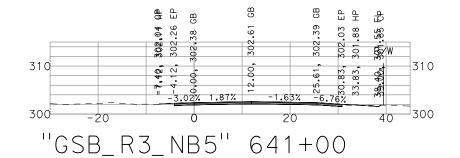

53 AP 78 EP 33 FL Ц 301 **301.56 AP** 301.81 EP 302.09 GB .82 GB .71 EP .56 HP B 310 310 தி 8 53, 5 09, -4.40% 1.60% 301 301 85⁄₩ 310 300 300 -**a.**33, -4.93, 38.99 300-290-40 290 ∃300 -20 20 40 -20 "GSB\_R3\_NB5" 646+00 "GSB\_R3\_NB5" 647+50