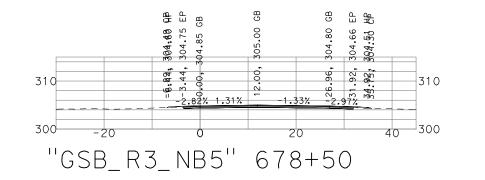

GB FB BB

-20

310

300-

\$0 0 4 \$0 0 4 \$6 9 0 -0.26% -0.15%

0.79%

"GSB\_R3\_NB5" 682+00

2.867

20

302.27 EP 302.12 HP 301.77 CP

30.95, 33.95, 35.36,

R/W

310

40 300

| GOLDEN |
|--------|
|        |

PRELIMINARY - NOT FOR CONSTRUCTION