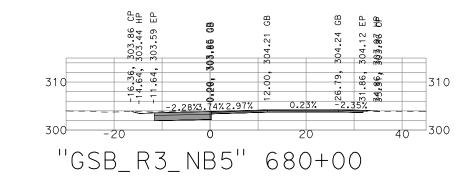

STRUCTION

#### **OLDEN STATE BOULEVARD OWLER REGION - PHASE 1** NERAL CROSS SECTIONS

| DATE: 9/13/22   |  |
|-----------------|--|
| SCALE: 1" = 20' |  |
| SHEET: 9 OF 29  |  |



304.72 EP 304.53 BP M/a 304.93 AP 305.10 EP 305.22 GB GB GB 50 -6.08; -3.08, 0.00, 00 232.41, **35.**94, 310 310 -2.72% 2.30% 40 300 300-20 -20 "GSB\_R3\_NB5" 673+00









| GOLD |
|------|
| FOWL |
|      |

310

310

PRELIMINARY - NOT FOR CONSTRUCTION

#### EN STATE BOULEVARD ER REGION - PHASE 1. **GENERAL CROSS SECTIONS**

| DATE: 9/13/22   |  |
|-----------------|--|
| SCALE: 1" = 20' |  |
| SHEET: 10 OF 29 |  |





304.85 CP 304.49 HP 304.64 EP 304.69 GB

-7.08, 5.66, 2.66,

1 65% 1.08%

"GSB\_R3\_NB5" 677+50

310

300-

-20

GB

Ч Ц Б Б С Б С Б

304.16 303.96 ₹

310

40 300

GB

~

2.59%

20













| GOLDEN |
|--------|
| FOWLER |

PRELIMINARY - NOT FOR CONSTRUCTION

#### GOLDEN STATE BOULEVARD Fowler Region - Phase 1 General Cross Sections

| DATE: 9/13/22   |  |
|-----------------|--|
| SCALE: 1" = 20' |  |
| SHEET: 11 OF 29 |  |

THESE CROSS SECTIONS ARE FOR THE CONTRACTOR'S INFORMATION ONLY. THEY ARE NOT TO BE CONSIDERED TO BE PART OF THE CONTRACT OCUMENTS AND SHALL HAVE NO BEARING WHATSOEVER ON THE INTERPRETATION OF THE STANDARD PLANS, THE SPECIAL PROVISIONS, NOR SHALL THEY HAVE ANY BEARING WHATSOEVER ON THE INTERPRETATION OF THE CONTRACTOR'S INFORMATION ONLY. THEY ARE NOT TO BE CONSIDERED TO BE PART OF THE CONTRACT DOCUMENTS AND SHALL THEY HAVE ANY BEARING WHATSOEVER ON THE INTERPRETATION OF THE STANDARD PLANS, THE SPECIAL PROVISIONS, NOR SHALL THEY HAVE ANY BEARING WHATSOE