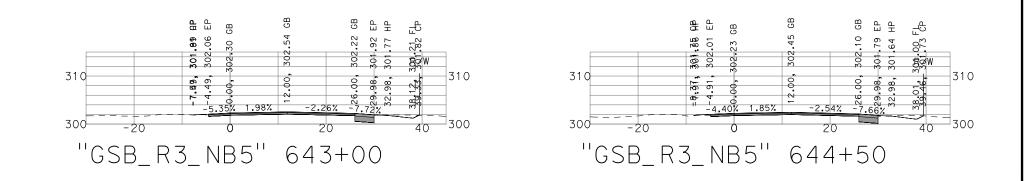

53 AP 78 EP 33 FL Ц 301 **301.56 AP** 301.81 EP 302.09 GB .82 GB .71 EP .56 HP B 310 310 தி 8 53, 5 09, -4.40% 1.60% 301 301 85⁄₩ 310 300 300 -**a.**33, -4.93, 38.99 300-290-40 290 ∃300 -20 20 40 -20 "GSB\_R3\_NB5" 646+00 "GSB\_R3\_NB5" 647+50