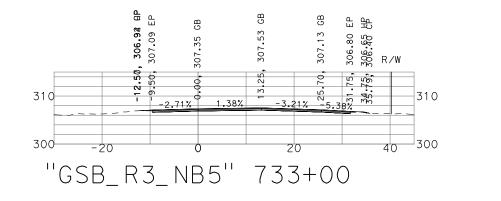

## FOWLER REGION - PHASE 1 **GENERAL CROSS SECTIONS**

| DATE: 9/13/22   |
|-----------------|
| SCALE: 1" = 20' |
| SHEET: 1 OF 29  |

.36 GB

-2.97%

"GSB\_R3\_NB5" 637+00

2.24%

303.31 GB 303.24 EP 303.09 HP

-2.30%

20

308.77 FL 323.77 CP

310

40 300

**303.06 AP** 303.21 EP

**28**, 28,

310

300-