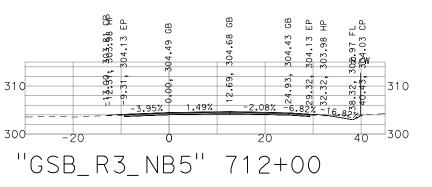

#### LDEN STATE BOULEVARD WLER REGION - PHASE 1 ERAL CROSS SECTIONS

| DATE: 9/13/22   |  |
|-----------------|--|
| SCALE: 1" = 20' |  |
| SHEET: 17 OF 29 |  |

"GSB\_R3\_NB5" 709+00

Чb

88

310

300-

303.11 FL 303.87 CP

37,714

310

40 300

304.02 EP 303.87 HP

GB

20

| G0  | ) |
|-----|---|
| FO  |   |
| GEN |   |

310