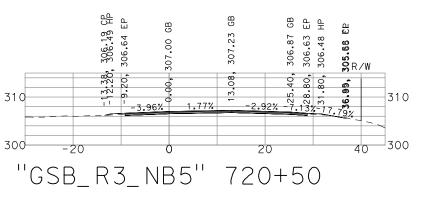

300-

-20

- 3 49%

"GSB\_R3\_NB5" 721+50

2.02%

310

40 300

-3.19%

20

305.45 EP 305.45

637.35,

த

37.26

310

40 300

395.42 | ≷∕