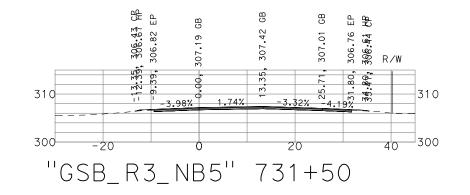

300-

-20

- 3 49%

"GSB\_R3\_NB5" 721+50

2.02%

310

40 300

-3.19%

20

305.45 EP 305.45

637.35,

த

37.26

310

40 300

395.42 | ≷∕