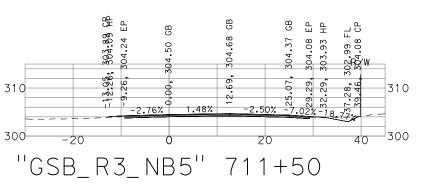

#### LDEN STATE BOULEVARD WLER REGION - PHASE 1 ERAL CROSS SECTIONS

| DATE: 9/13/22   |  |
|-----------------|--|
| SCALE: 1" = 20' |  |
| SHEET: 17 OF 29 |  |

"GSB\_R3\_NB5" 709+00

Чb

88

310

300-

303.11 FL 303.87 CP

37,714

310

40 300

304.02 EP 303.87 HP

GB

20

| G0  | ) |
|-----|---|
| FO  |   |
| GEN |   |

310