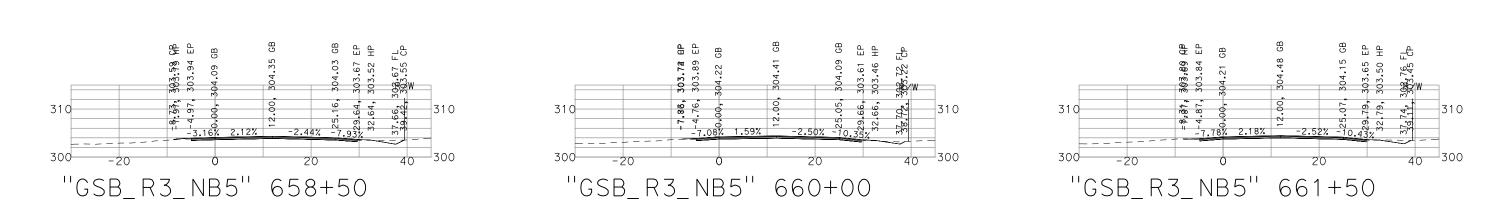

| GOLDEN ST                              |

PRELIMINARY - NOT FOR CONSTRUCTION

### STATE BOULEVARD FOWLER REGION - PHASE 1 **GENERAL CROSS SECTIONS**

| DATE: 9/13/22   |
|-----------------|
| SCALE: 1" = 20' |
| SHEET: 5 OF 29  |

NG WHATSOEVER ON THE INTERPRETATION OF THE OTHER PUBLICATIONS REFERENCED THEREII





| GO  |
|-----|
| FO  |
| GEN |

#### DLDEN STATE BOULEVARD WLER REGION - PHASE 1 ERAL CROSS SECTIONS

| DATE: 9/13/22   |
|-----------------|
| SCALE: 1" = 20' |
| SHEET: 6 OF 29  |

**303.79 AP** 303.90 EP

**00**, 00,

310

300-

-20

.22 GB

-6.18%

"GSB\_R3\_NB5" 659+50

1.74%





37,69, 38,98,

310

40 300

GB

20

3.58 EP 3.43 HP







| GOLD |
|------|
| FOWL |
|      |

PRELIMINARY - NOT FOR CONSTRUCTION

#### GOLDEN STATE BOULEVARD Fowler Region - Phase 1 General Cross Sections

| DATE: 9/13/22   |
|-----------------|
| SCALE: 1" = 20' |
| SHEET: 7 OF 29  |

THESE CROSS SECTIONS ARE FOR THE CONTRACTOR'S INFORMATION ONLY. THEY ARE NOT TO BE CONSIDERED TO BE PART OF THE CONTRACT DOCUMENTS AND SHALL HAVE NO BEARING WHATSOEVER ON THE INTERPRETATION OF THE STANDARD PLANS, THE SPECIAL PROVISIONS, NOR SHALL THEY HAVE ANY BEARING WHATSOEVER ON THE INTERPRETATION OF THE CONTRACTOR'S INFORMATION ONLY. THEY ARE NOT TO BE CONSIDERED TO BE PART OF THE CONTRACT DOCUMENTS AND SHALL THEY HAVE ANY BEARING WHATSOEVER ON THE INTERPRETATION OF THE STANDARD PLANS, THE SPECIAL PROVISIONS, NOR SHALL THEY HAVE ANY BEARING WHATSOEVER ON THE