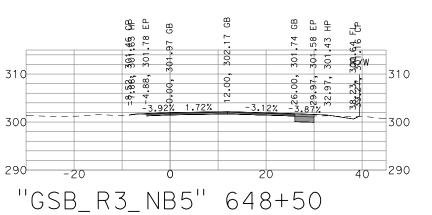

------------|-------------------------------|
|                                                                                                                                                                                                                                              | GOLD                          |

|   | G | <b>i</b> ( |
|---|---|------------|
|   | F | (          |
| G | E | N          |

310

310

300

#### PRELIMINARY - NOT FOR CONSTRUCTION

| OLDEN | STATE B         | OULEVARD |
|-------|-----------------|----------|
| OWLER | <b>REGION</b> - | PHASE 1  |
| NERAL | CROSS           | SECTIONS |

| DATE: 9/13/22   |
|-----------------|
| SCALE: 1" = 20' |
| SHEET: 4 OF 29  |

E ANY BEARING WHATSOEVER ON THE INTERPRETATION OF THE OTHER PUBLICATIONS REFERENCED THEREIN





1.61%

-2.84%

20

310

 $\frac{1}{40} = -300$ 

**302.06 BP** 302.25 EP 302.50 GB

-7.28, -7.25, -4.25, 850,000, 3

"GSB\_R3\_NB5" 650+50

310

300-

-20











| THESE CROSS SECTIONS ARE FOR THE CONTRACTOR'S INFORMATION ONLY. THEY ARE NOT TO BE CONSIDERED TO BE PART OF THE CONTRACT DOCUMENTS AND SHALL HAVE NO BEARING WHATSOEVER ON THE INTERPRETATION OF THE STANDARD SPECIFICATIONS, THE STANDARD PLANS, THE SPECIAL PROVISO | ONS, NOR SHALL THEY HAVE ANY BEARING V |
|-----------------------------------------------------------------------------------------------------------------------------------------------------------------------------------------------------------------------------------------------------------------------|----------------------------------------|
|