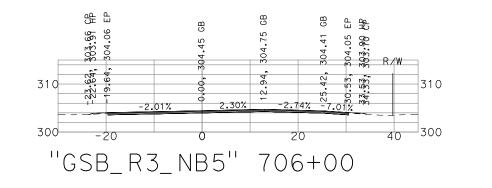

20' |  |
| SHEET: 13 OF 29 |  |



# **GENERAL CROSS SECTIONS**

| DATE: 9/13/22   |  |
|-----------------|--|
| SCALE: 1" = 20' |  |
| SHEET: 14 OF 29 |  |



## FOWLER REGION - PHASE 1 **GENERAL CROSS SECTIONS**

| DATE: 9/13/22   |  |
|-----------------|--|
| SCALE: 1" = 20' |  |
| SHEET: 15 OF 29 |  |

304.57 AP 304.46 EP

**9**8 96

-4.40%

"GSB\_R3\_NB5" 700+00

310

300-

-20

GВ

1.96%





GB

2.17%

20

с На На На

34 23

304.31 | 304.368 ℓ M/M

310

40 300







| GO  |
|-----|
| FO  |
| GEN |

310

PRELIMINARY - NOT FOR CONSTRUCTION

#### LDEN STATE BOULEVARD WLER REGION - PHASE 1 **GENERAL CROSS SECTIONS**

| DATE: 9/13/22   |  |
|-----------------|--|
| SCALE: 1" = 20' |  |
| SHEET: 16 OF 29 |  |



4**1**295н6Р 4.37 ЕР

310

300-

-20

4.37

GB

52

"GSB\_R3\_NB5" 704+50







304.42 GB 304.09 EP 303.84 HB

33.53, 33.53,

R/W

310

40 300

GB

80

20





| G0  |
|-----|
| FO  |
| GEN |

310

PRELIMINARY - NOT FOR CONSTRUCTION

#### LDEN STATE BOULEVARD WLER REGION - PHASE 1 ERAL CROSS SECTIONS

| DATE: 9/13/22   |  |
|-----------------|--|
| SCALE: 1" = 20' |  |
| SHEET: 17 OF 29 |  |



"GSB\_R3\_NB5" 709+00

Чb

88

310

300-





303.11 FL 303.87 CP

37,714

310

40 300

304.02 EP 303.87 HP

GB

20





| G0  | ) |
|-----|---|
| FO  |   |
| GEN |   |

310

310

PRELIMINARY - NOT FOR CONSTRUCTION

#### LDEN STATE BOULEVARD WLER REGION - PHASE 1 **GENERAL CROSS SECTIONS**

| DATE: 9/13/22   |  |
|-----------------|--|
| SCALE: 1" = 20' |  |
| SHEET: 18 OF 29 |  |







## FOWLER REGION - PHASE 1 **GENERAL CROSS SECTIONS**

| DATE: 9/13/22   |
|---------