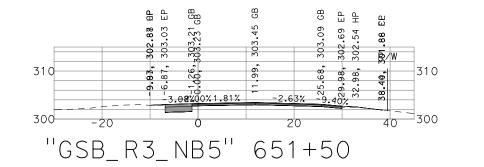

| GOLD                          |

|   | G | <b>i</b> ( |
|---|---|------------|
|   | F | (          |
| G | E | N          |

310

310

300

#### PRELIMINARY - NOT FOR CONSTRUCTION

| OLDEN | STATE B         | OULEVARD |
|-------|-----------------|----------|
| OWLER | <b>REGION</b> - | PHASE 1  |
| NERAL | CROSS           | SECTIONS |

| DATE: 9/13/22   |
|-----------------|
| SCALE: 1" = 20' |
| SHEET: 4 OF 29  |

E ANY BEARING WHATSOEVER ON THE INTERPRETATION OF THE OTHER PUBLICATIONS REFERENCED THEREIN





1.61%

-2.84%

20

310

 $\frac{1}{40} = -300$ 

**302.06 BP** 302.25 EP 302.50 GB

-7.28, -7.25, -4.25, 850,000, 3

"GSB\_R3\_NB5" 650+50

310

300-

-20











| THESE CROSS SECTIONS ARE FOR THE CONTRACTOR'S INFORMATION ONLY. THEY ARE NOT TO BE CONSIDERED TO BE PART OF THE CONTRACT DOCUMENTS AND SHALL HAVE NO BEARING WHATSOEVER ON THE INTERPRETATION OF THE STANDARD SPECIFICATIONS, THE STANDARD PLANS, THE SPECIAL PROVISO | ONS, NOR SHALL THEY HAVE ANY BEARING V |
|-----------------------------------------------------------------------------------------------------------------------------------------------------------------------------------------------------------------------------------------------------------------------|----------------------------------------|
|