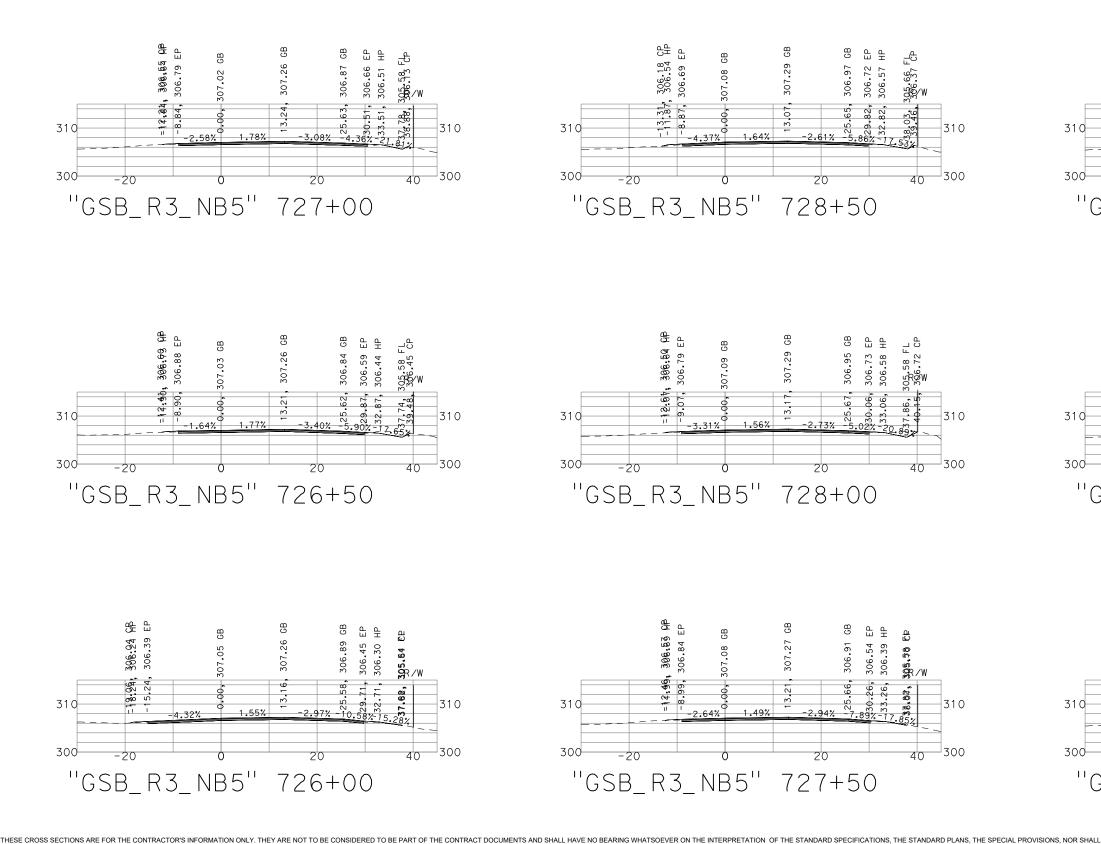

G WHATSOEVER ON THE INTERPRETATION OF THE OTHER PUBLICATIONS REFERENCED THEREII





300-

-20

- 3 49%

"GSB\_R3\_NB5" 721+50

2.02%



310

40 300

-3.19%

20



305.45 EP 305.45

637.35,

த

37.26

310

40 300

395.42 | ≷∕

-310

40 300

310

THESE CROSS SECTIONS ARE FOR THE CONTRACTOR'S INFORMATION ONLY. THEY ARE NOT TO BE CONSIDERED TO BE PART OF THE CONTRACT DOCUMENTS AND SHALL HAVE NO BEARING WHATSOEVER ON THE INTERPRETATION OF THE STANDARD PLANS, THE SPECIAL PROVISIONS, NOR SHALL

PRELIMINARY - NOT FOR CONSTRUCTION

#### **GOLDEN STATE BOULEVARD** FOWLER REGION - PHASE 1 **GENERAL CROSS SECTIONS**

| DATE: 9/13/22   |
|-----------------|
| SCALE: 1" = 20' |
| SHEET: 21 OF 29 |

THEY HAVE ANY BEARING WHATSOEVER ON THE INTERPRETATION OF THE OTHER PUBLICATIONS REFERENCED THEREIN







|   | G   |   |
|---|-----|---|
|   | F   | ( |
| G | ìEi |   |

PRELIMINARY - NOT FOR CONSTRUCTION

310 300-

310

#### **OLDEN STATE BOULEVARD OWLER REGION - PHASE 1** NERAL CROSS SECTIONS

| DATE: 9/13/22   |
|-----------------|
| SCALE: 1" = 20' |
| SHEET: 22 OF 29 |

THEY HAVE ANY BEARING WHATSOEVER ON THE INTERPRETATION OF THE OTHER PUBLICATIONS REFERENCED THEREII





















| GO  |
|-----|
| F0  |
| GEN |

#### OLDEN STATE BOULEVARD Dwler Region - Phase 1 Neral Cross Sections

| DATE: 9/13/22   |
|-----------------|
| SCALE: 1" = 20' |
| SHEET: 23 OF 29 |

THESE CROSS SECTIONS ARE FOR THE CONTRACTOR'S INFORMATION ONLY. THEY ARE NOT TO BE CONSIDERED TO BE PART OF THE CONTRACT OCUMENTS AND SHALL HAVE NO BEARING WHATSOEVER ON THE INTERPRETATION OF THE STANDARD PLANS, THE SP