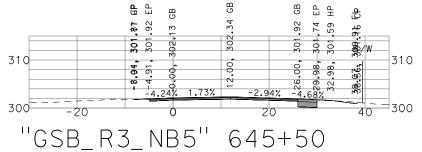

GB

"GSB\_R3\_NB5" 641+50

₽70 Ftp

310

40 300

НШ

<u>3</u>62.09 ffB 302.16 EP

-1 87%