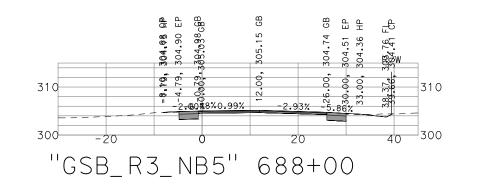

O BE CONSIDERED TO BE PART OF THE CONTRACT DOCUMENTS AND SHALL THEY HAVE ANY BEARING WHATSOEVER ON THE INTERPRETATION OF THE STANDARD PLANS, THE SPECIAL PROVISIONS, NOR SHALL THEY HAVE ANY BEARING WHATSOEVER ON THE INTERPRETATION OF THE CONTRACTOR'S INFORMATION ONLY.



GB FB BB

-20

310

300-

\$0 0 4 \$0 0 4 \$6 9 0 -0.26% -0.15%





0.79%

"GSB\_R3\_NB5" 682+00

2.867

20

302.27 EP 302.12 HP 301.77 CP

30.95, 33.95, 35.36,

R/W

310

40 300





| GOLDEN |
|--------|
|        |

PRELIMINARY - NOT FOR CONSTRUCTION

#### N STATE BOULEVARD FOWLER REGION - PHASE 1 **GENERAL CROSS SECTIONS**

| DATE: 9/13/22   |  |
|-----------------|--|
| SCALE: 1" = 20' |  |
| SHEET: 12 OF 29 |  |





303.86 GP 304.32 EP

8.88, 4.66,

310

300-

-20

§⊈444066B

-2-0073%0.93%

"GSB\_R3\_NB5" 686+50

B





**303.**22 EP A

-310

40 300

38.03,

GB HP

<del>3</del>03.94 303.79

230.00, 33.00,

20







GOLDEN STATE E

PRELIMINARY - NOT FOR CONSTRUCTION

#### GOLDEN STATE BOULEVARD Fowler Region - Phase 1 General Cross Sections

| DATE: 9/13/22   |  |
|-----------------|--|
| SCALE: 1" = 20' |  |
| SHEET: 13 OF 29 |  |



# **GENERAL CROSS SECTIONS**

| DATE: 9/13/22   |  |
|-----------------|--|
| SCALE: 1" = 20' |  |
| SHEET: 14 OF 29 |  |



## FOWLER REGION - PHASE 1 **GENERAL CROSS SECTIONS**

| DATE: 9/13/22   |  |
|-----------------|--|
| SCALE: 1" = 20' |  |
| SHEET: 15 OF 29 |  |

304.57 AP 304.46 EP

**9**8 96

-4.40%

"GSB\_R3\_NB5" 700+00

310

300-

-20

GВ

1.96%





GB

2.17%

20

с На На На

34 23

304.31 | 304.368 ℓ M/M

310

40 300







| GO  |
|-----|
| FO  |
| GEN |