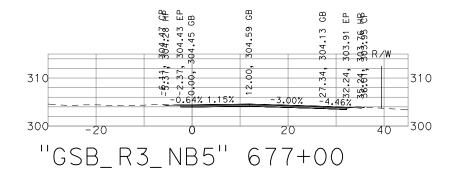

-7.08, 5.66, 2.66,

1 65% 1.08%

"GSB\_R3\_NB5" 677+50

310

300-

-20

GB

Ч Ц Б Б С Б С Б

304.16 303.96 ₹

310

40 300

GB

~

2.59%

20

| GOLDEN |
|--------|
| FOWLER |