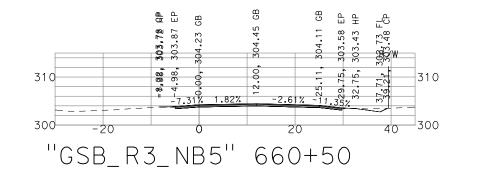

#### DLDEN STATE BOULEVARD WLER REGION - PHASE 1 ERAL CROSS SECTIONS

| DATE: 9/13/22   |
|-----------------|
| SCALE: 1" = 20' |
| SHEET: 6 OF 29  |

**303.79 AP** 303.90 EP

**00**, 00,

310

300-

-20

.22 GB