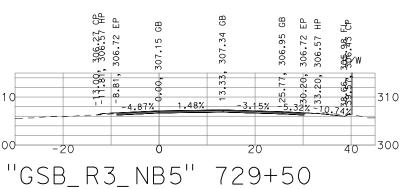

300-

-20

- 3 49%

"GSB\_R3\_NB5" 721+50

2.02%

310

40 300

-3.19%

20

305.45 EP 305.45

637.35,

த

37.26

310

40 300

395.42 | ≷∕