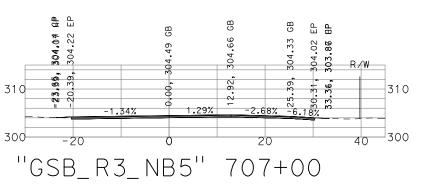

#### LDEN STATE BOULEVARD WLER REGION - PHASE 1 ERAL CROSS SECTIONS

| DATE: 9/13/22   |  |
|-----------------|--|
| SCALE: 1" = 20' |  |
| SHEET: 17 OF 29 |  |

"GSB\_R3\_NB5" 709+00

Чb

88

310

300-

303.11 FL 303.87 CP

37,714

310

40 300

304.02 EP 303.87 HP

GB

20

| G0  | ) |
|-----|---|
| FO  |   |
| GEN |   |

310