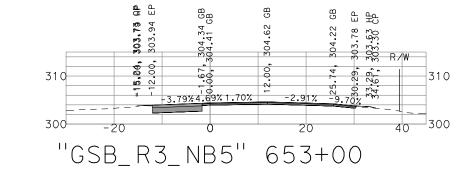

| GOLD                          |

|   | G | <b>i</b> ( |
|---|---|------------|
|   | F | (          |
| G | E | N          |

310

310

300

#### PRELIMINARY - NOT FOR CONSTRUCTION

| OLDEN | STATE B         | OULEVARD |
|-------|-----------------|----------|
| OWLER | <b>REGION</b> - | PHASE 1  |
| NERAL | CROSS           | SECTIONS |

| DATE: 9/13/22   |
|-----------------|
| SCALE: 1" = 20' |
| SHEET: 4 OF 29  |

E ANY BEARING WHATSOEVER ON THE INTERPRETATION OF THE OTHER PUBLICATIONS REFERENCED THEREIN





1.61%

-2.84%

20

310

 $\frac{1}{40} = -300$ 

**302.06 BP** 302.25 EP 302.50 GB

-7.28, -7.25, -4.25, 850,000, 3

"GSB\_R3\_NB5" 650+50

310

300-

-20











| THESE CROSS SECTIONS ARE FOR THE CONTRACTOR'S INFORMATION ONLY. THEY ARE NOT TO BE CONSIDERED TO BE PART OF THE CONTRACT DOCUMENTS AND SHALL HAVE NO BEARING WHATSOEVER ON THE INTERPRETATION OF THE STANDARD SPECIFICATIONS, THE STANDARD PLANS, THE SPECIAL PROVISO | ONS, NOR SHALL THEY HAVE ANY BEARING V |
|-----------------------------------------------------------------------------------------------------------------------------------------------------------------------------------------------------------------------------------------------------------------------|----------------------------------------|
|