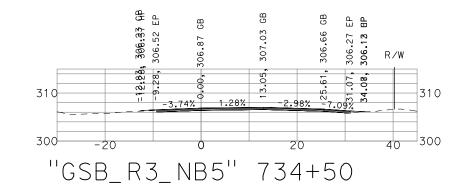

GB

"GSB\_R3\_NB5" 641+50

₽70 Ftp

310

40 300

НШ

<u>3</u>62.09 ffB 302.16 EP

-1 87%

310

300-

-20

|   | 13, NOR SHALL THET HA |
|---|-----------------------|
| Γ | GOLI                  |

PRELIMINARY - NOT FOR CONSTRUCTION