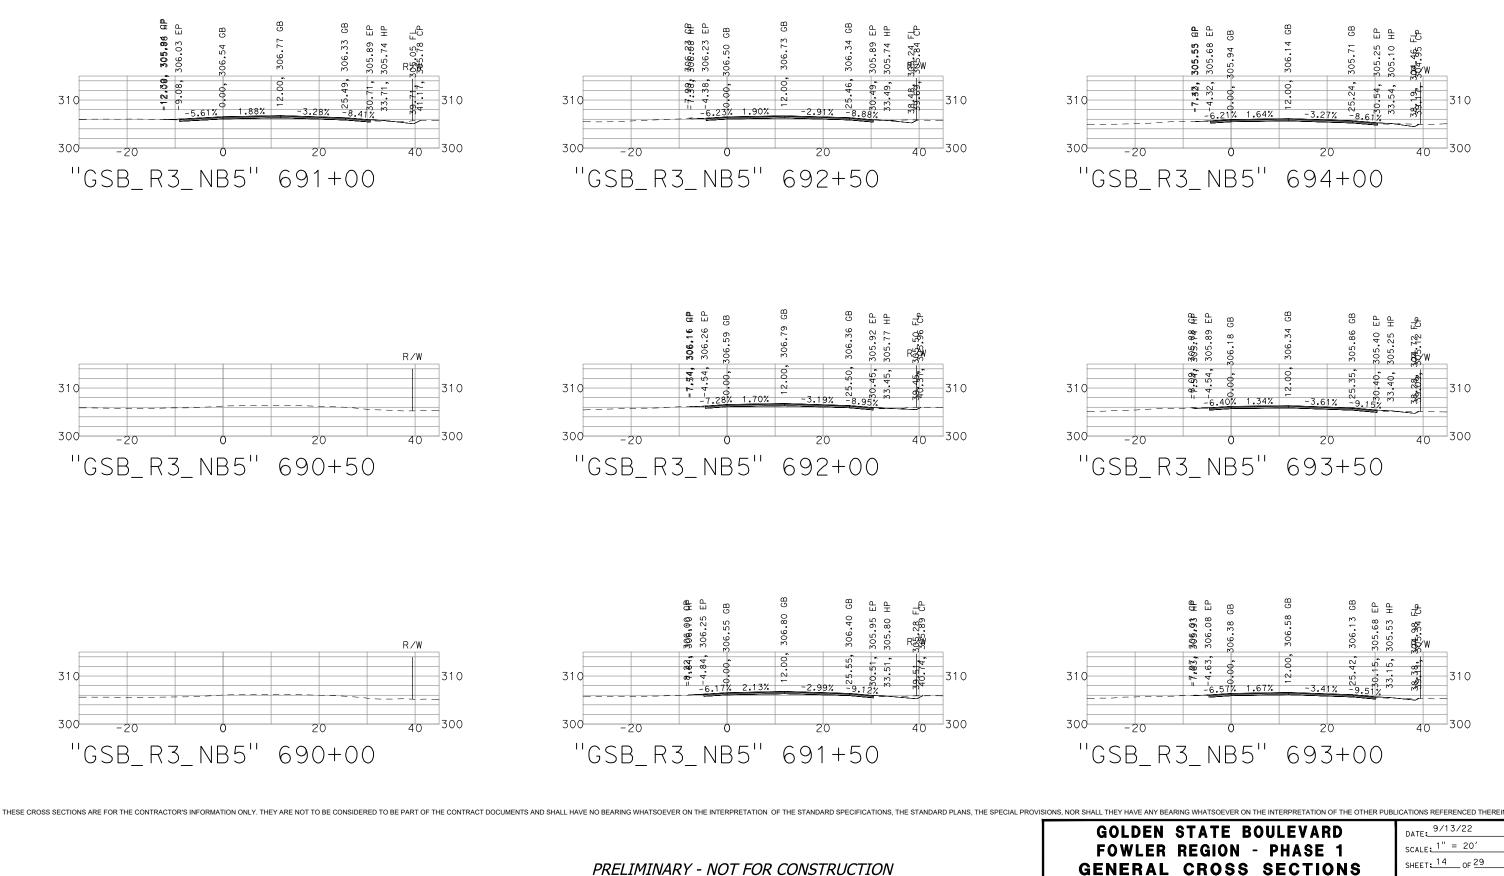

# **GENERAL CROSS SECTIONS**

| DATE: 9/13/22   |  |
|-----------------|--|
| SCALE: 1" = 20' |  |
| SHEET: 14 OF 29 |  |