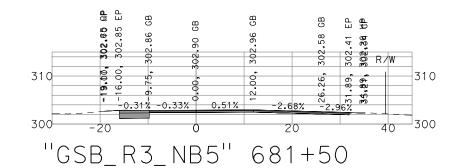

INTERPRETATION OF THE STANDARD PLANS, THE SPECIAL PROVISIONS, NOR SHALL THEY HAVE ANY BEARING WHATSOEVER ON THE INTERPRETATION OF THE CONTRACTOR'S INFORMATION ONLY. THEY ARE NOT TO BE CONSIDERED TO BE PART OF THE CONTRACT DOCUMENTS AND SHALL THEY HAVE ANY BEARING WHATSOEVER ON THE INTERPRETATION OF THE STANDARD PLANS, THE SPECIAL PROVISIONS, NOR SHALL THEY HAVE ANY BEARING WHATSOEVER ON THE INTERPRETATION OF THE CONTRACTOR'S INFORMATION ONLY. THEY ARE NOT TO BE CONSIDERED TO BE PART OF THE CONTRACT DOCUMENTS AND SHALL THEY HAVE ANY BEARING WHATSOEVER ON THE INTERPRETATION OF THE STANDARD PLANS, THE SPECIAL PROVISIONS, NOR SHALL THEY HAVE ANY BEARING WHATSOEVER ON THE INTERPRETATION OF THE CONTRACTOR'S INFORMATION ONLY.



GB FB BB

-20

310

300-

\$0 0 4 \$0 0 4 \$6 9 0 -0.26% -0.15%





0.79%

"GSB\_R3\_NB5" 682+00

2.867

20

302.27 EP 302.12 HP 301.77 CP

30.95, 33.95, 35.36,

R/W

310

40 300





| GOLDEN |
|--------|
|        |

PRELIMINARY - NOT FOR CONSTRUCTION

#### N STATE BOULEVARD FOWLER REGION - PHASE 1 **GENERAL CROSS SECTIONS**

| DATE: 9/13/22   |  |
|-----------------|--|
| SCALE: 1" = 20' |  |
| SHEET: 12 OF 29 |  |





303.86 GP 304.32 EP

8.88, 4.66,

310

300-

-20

§⊈444066B

-2-0073%0.93%

"GSB\_R3\_NB5" 686+50

B





**303.**22 EP A

-310

40 300

38.03,

GB HP

<del>3</del>03.94 303.79

230.00, 33.00,

20







GOLDEN STATE E

PRELIMINARY - NOT FOR CONSTRUCTION

#### GOLDEN STATE BOULEVARD Fowler Region - Phase 1 General Cross Sections

| DATE: 9/13/22   |  |
|-----------------|--|
| SCALE: 1" = 20' |  |
| SHEET: 13 OF 29 |  |



# **GENERAL C