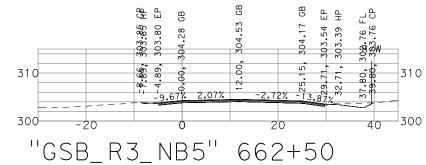

| GOLDEN ST                              |

PRELIMINARY - NOT FOR CONSTRUCTION

### STATE BOULEVARD FOWLER REGION - PHASE 1 **GENERAL CROSS SECTIONS**

| DATE: 9/13/22   |
|-----------------|
| SCALE: 1" = 20' |
| SHEET: 5 OF 29  |

NG WHATSOEVER ON THE INTERPRETATION OF THE OTHER PUBLICATIONS REFERENCED THEREII





| GO  |
|-----|
| FO  |
| GEN |

#### DLDEN STATE BOULEVARD WLER REGION - PHASE 1 ERAL CROSS SECTIONS

| DATE: 9/13/22   |
|-----------------|
| SCALE: 1" = 20' |
| SHEET: 6 OF 29  |

**303.79 AP** 303.90 EP

**00**, 00,

310

300-

-20

.22 GB

-6.18%

"GSB\_R3\_NB5" 659+50

1.74%





37,69, 38,98,

310

40 300

GB

20

3.58 EP 3.43 HP







| GOLD |
|------|
| FOWL |
|      |

PRELIMINARY - NOT FOR CONSTRUCTION

#### GOLDEN STATE BOULEVARD Fowler Region - Phase 1 General Cross Sections

| DATE: 9/13/22   |
|-----------------|
| SCALE: 1" = 20' |
| SHEET: 7 OF 29  |

THESE CROSS SECTIONS ARE FOR THE CONTRACTOR'S INFORMATION ONLY. THEY ARE NOT TO BE CONSIDERED TO BE PART OF THE CONTRACT DOCUMENTS AND SHALL HAVE NO BEARING WHATSOEVER ON THE INTERPRETATION OF THE STANDARD PLANS, THE SPECIAL PROVISIONS, NOR SHALL THEY HAVE ANY BEARING WHATSOEVER ON THE INTERPRETATION OF THE CONTRACTOR'S INFORMATION ONLY. THEY ARE NOT TO BE CONSIDERED TO BE PART OF THE CONTRACT DOCUMENTS AND SHALL THEY HAVE ANY BEARING WHATSOEVER ON THE INTERPRETATION OF THE STANDARD PLANS, THE SPECIAL PR