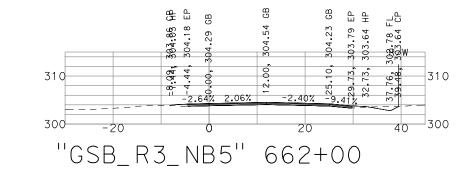

| GOLDEN ST                              |

PRELIMINARY - NOT FOR CONSTRUCTION

### STATE BOULEVARD FOWLER REGION - PHASE 1 **GENERAL CROSS SECTIONS**

| DATE: 9/13/22   |
|-----------------|
| SCALE: 1" = 20' |
| SHEET: 5 OF 29  |

NG WHATSOEVER ON THE INTERPRETATION OF THE OTHER PUBLICATIONS REFERENCED THEREII





| GO  |
|-----|
| FO  |
| GEN |

#### DLDEN STATE BOULEVARD WLER REGION - PHASE 1 ERAL CROSS SECTIONS

| DATE: 9/13/22   |
|-----------------|
| SCALE: 1" = 20' |
| SHEET: 6 OF 29  |

**303.79 AP** 303.90 EP

**00**, 00,

310

300-

-20

.22 GB

-6.18%

"GSB\_R3\_NB5" 659+50

1.74%





37,69, 38,98,

310

40 300

GB

20

3.58 EP 3.43 HP







| GOLD |
|------|
| FOWL |
|      |

PRELIMINARY - NOT FOR CONSTRUCTION

#### GOLDEN STATE BOULEVARD Fowler Region - Phase 1 General Cross Sections

| DATE: 9/13/22   |
|-----------------|
| SCALE: 1" = 20' |
| SHEET: 7 OF 29  |

THESE CROSS SECTIONS ARE FOR THE CONTRACTOR'S INFORMATION ONLY. THEY ARE NOT TO BE CONSIDERED TO BE PART OF THE CONTRACT DOCUMENTS AND SHALL HAVE NO BEARING WHATSOEVER ON THE INTERPRETATION OF THE STANDARD PLANS, THE SPECIAL PROVISIONS, NOR SHALL THEY HAVE ANY BEARING WHATSOEVER ON THE INTERPRETATION OF THE CONTRACTOR'S INFORMATION ONLY. THEY ARE NOT TO BE CONSIDERED TO BE PART OF THE CONTRACT DOCUMENTS AND SHALL THEY HAVE ANY BEARING WHATSOEVER ON THE INTERPRETATION OF THE STANDARD PLANS, THE SPECIAL PROVISIONS, NOR SHALL THEY HAVE ANY BEARING WHATSOEVER ON T