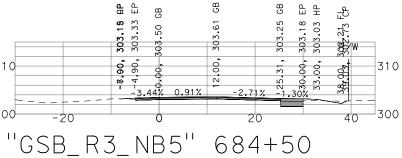

-20

§⊈444066B

-2-0073%0.93%

"GSB\_R3\_NB5" 686+50

B

**303.**22 EP A

-310

40 300

38.03,

GB HP

<del>3</del>03.94 303.79

230.00, 33.00,

20

GOLDEN STATE E

PRELIMINARY - NOT FOR CONSTRUCTION