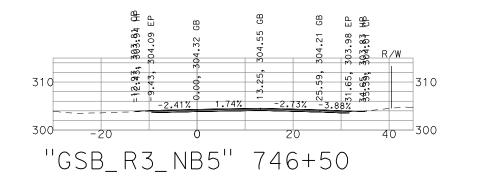

EVER ON THE INTERPRETATION OF THE CONTRACT DOCUMENTS AND SHALL THEY HAVE ANY BEARING WHATSOEVER ON THE INTERPRETATION OF THE CONTRACT DOCUMENTS AND SHALL THEY HAVE ANY BEARING WHATSOEVER ON THE INTERPRETATION OF THE CONTRACT DOCUMENTS AND SHALL THEY HAVE ANY BEARING WHATSOEVER ON THE INTERPRETATION OF THE INTERPRETATION OF THE INTERPRETATION OF THE INTERPRETATION



|   | G | ìC |
|---|---|----|
|   | F | 0  |
| G | Ε | N  |

#### OLDEN STATE BOULEVARD WLER REGION - PHASE 1 IERAL CROSS SECTIONS

| DATE: 9/13/22   |
|-----------------|
| SCALE: 1" = 20' |
| SHEET: 24 OF 29 |



|   | G | ìC |
|---|---|----|
|   | F | C  |
| G | Ε | N  |

#### OLDEN STATE BOULEVARD Dwler Region - Phase 1 Neral Cross Sections

| DATE: 9/13/22   |
|-----------------|
| SCALE: 1" = 20' |
| SHEET: 25 OF 29 |













| GOL |
|-----|
| FOV |
|     |

PRELIMINARY - NOT FOR CONSTRUCTION

#### LDEN STATE BOULEVARD WLER REGION - PHASE 1 **GENERAL CROSS SECTIONS**

| DATE: 9/13/22   |
|-----------------|
| SCALE: 1" = 20' |
| SHEET: 26 OF 29 |



300-

310-

300-









R/W

310

40 300





310

PRELIMINARY - NOT FOR CONSTRUCTION

#### **GOLDEN STATE BOULEVARD** FOWLER REGION - PHASE 1 **GENERAL CROSS SECTIONS**

| DATE: 9/13/22   |
|-----------------|
| SCALE: 1" = 20' |
| SHEET: 27 OF 29 |





GE

| OLDEN STATE BOULEVARD  | DATE: 9/13/22                      |
|------------------------|------------------------------------|
| OWLER REGION - PHASE 1 | SCALE: 1" = 20'<br>SHEET: 28 OF 29 |



# FOWLER REGION - PHASE 1 **GENERAL CROSS SECTIONS**

| DATE: 9/13/22   |
|-----------------|
| SCALE: 1"