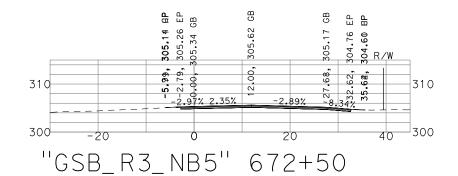

#### **OLDEN STATE BOULEVARD OWLER REGION - PHASE 1** NERAL CROSS SECTIONS

| DATE: 9/13/22   |  |
|-----------------|--|
| SCALE: 1" = 20' |  |
| SHEET: 9 OF 29  |  |

304.72 EP 304.53 BP M/a 304.93 AP 305.10 EP 305.22 GB GB GB 50 -6.08; -3.08, 0.00, 00 232.41, **35.**94, 310 310 -2.72% 2.30% 40 300 300-20 -20 "GSB\_R3\_NB5" 673+00