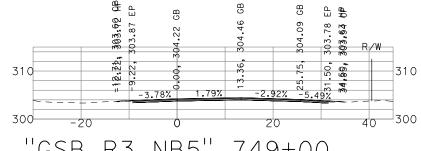

# **GENERAL CROSS SECTIONS**

| DATE: 9/13/22   |  |
|-----------------|--|
| SCALE: 1" = 20' |  |
| SHEET: 14 OF 29 |  |