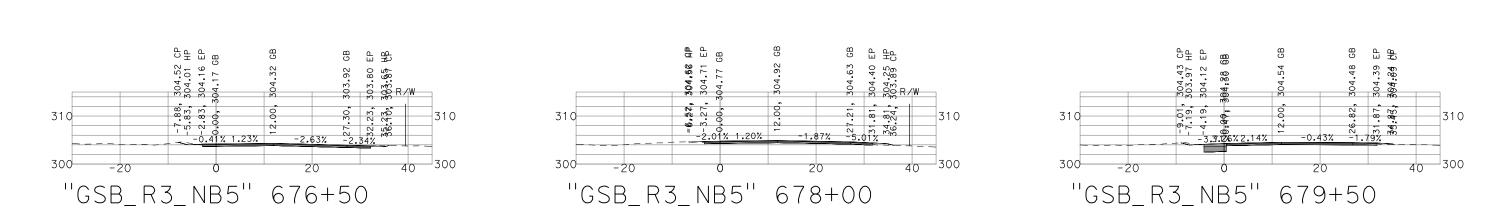

RUCTION

#### **OLDEN STATE BOULEVARD OWLER REGION - PHASE 1** NERAL CROSS SECTIONS

| DATE: 9/13/22   |  |
|-----------------|--|
| SCALE: 1" = 20' |  |
| SHEET: 9 OF 29  |  |



304.72 EP 304.53 BP M/a 304.93 AP 305.10 EP 305.22 GB GB GB 50 -6.08; -3.08, 0.00, 00 232.41, **35.**94, 310 310 -2.72% 2.30% 40 300 300-20 -20 "GSB\_R3\_NB5" 673+00









| GOLD |
|------|
| FOWL |
|      |

310

310

PRELIMINARY - NOT FOR CONSTRUCTION

#### EN STATE BOULEVARD ER REGION - PHASE 1. **GENERAL CROSS SECTIONS**

| DATE: 9/13/22   |  |
|-----------------|--|
| SCALE: 1" = 20' |  |
| SHEET: 10 OF 29 |  |





304.85 CP 304.49 HP 304.64 EP 304.69 GB

-7.08, 5.66, 2.66,

1 65% 1.08%

"GSB\_R3\_NB5" 677+50

310

300-

-20

GB

Ч Ц Б Б С Б С Б

304.16 303.96 ₹

310

40 300

GB

~

2.59%

20













| GOLDEN |
|--------|
| FOWLER |

PRELIMINARY - NOT FOR CONSTRUCTION

#### GOLDEN STATE BOULEVARD Fowler Region - Phase 1 General Cross Sections

| DATE: 9/13/22   |  |
|-----------------|--|
| SCALE: 1" = 20' |  |
| SHEET: 11 OF 29 |  |

THESE CROSS SECTIONS ARE FOR THE CONTRACTOR'S INFORMATION ONLY. THEY ARE NOT TO BE CONSIDERED TO BE PART OF THE CONTRACT OCUMENTS AND SHALL HAVE NO BEARING WHATSOEVER ON THE INTERPRETATION OF THE STANDARD PLANS, THE SPECIAL PROVISIONS, NOR SHALL THEY HAVE ANY BEARING WHATSOEVER ON THE INTERPRETATION OF THE CONTRACTOR'S INFORMATION ONLY. THEY ARE NOT TO BE CONSIDERED TO BE PART OF THE CONTRACT DOCUMENTS AND SHALL THEY HAVE ANY BEARING WHATSOEVER ON THE INTERPRETATION OF THE STANDARD PLANS, THE SPECIAL PROVISIONS, NOR SHALL THEY HAVE ANY BEARING WHATSOEVE