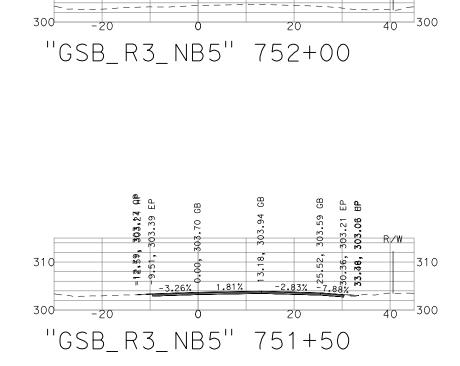

53 AP 78 EP 33 FL Ц 301 **301.56 AP** 301.81 EP 302.09 GB .82 GB .71 EP .56 HP B 310 310 தி 8 53, 5 09, -4.40% 1.60% 301 301 85⁄₩ 310 300 300 -**a.**33, -4.93, 38.99 300-290-40 290 ∃300 -20 20 40 -20 "GSB\_R3\_NB5" 646+00 "GSB\_R3\_NB5" 647+50