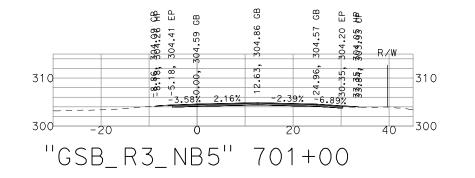

# **GENERAL CROSS SECTIONS**

| DATE: 9/13/22   |  |
|-----------------|--|
| SCALE: 1" = 20' |  |
| SHEET: 14 OF 29 |  |