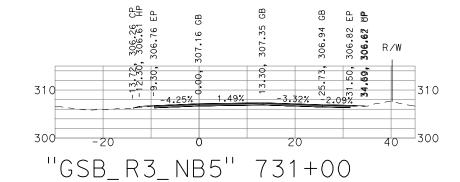

E ANY BEARING WHATSOEVER ON THE INTERPRETATION OF THE OTHER PUBLICATIONS REFERENCED THEREIN

1.61%

-2.84%

20

310

 $\frac{1}{40} = -300$ 

**302.06 BP** 302.25 EP 302.50 GB

-7.28, -7.25, -4.25, 850,000, 3

"GSB\_R3\_NB5" 650+50

310

300-

-20

| THESE CROSS SECTIONS ARE FOR THE CONTRACTOR'S INFORMATION ONLY. THEY ARE NOT TO BE CONSIDERED TO BE PART OF THE CONTRACT DOCUMENTS AND SHALL HAVE NO BEARING WHATSOEVER ON THE INTERPRETATION OF THE STANDARD SPECIFICATIONS, THE STANDARD PLANS, THE SPECIAL PROVISO | ONS, NOR SHALL THEY HAVE ANY BEARING V |
|-----------------------------------------------------------------------------------------------------------------------------------------------------------------------------------------------------------------------------------------------------------------------|----------------------------------------|
|                                                                                                                                                                                                                                                                       | GOLDEN ST                              |