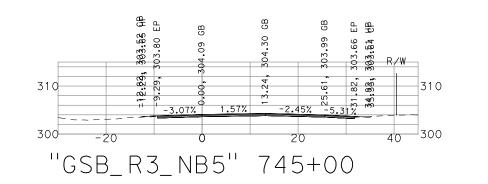

SOEVER ON THE INTERPRETATION OF THE CONTRACT DOCUMENTS AND SHALL THEY HAVE ANY BEARING WHATSOEVER ON THE INTERPRETATION OF THE CONTRACT DOCUMENTS AND SHALL THEY HAVE ANY BEARING WHATSOEVER ON THE INTERPRETATION OF THE CONTRACT DOCUMENTS AND SHALL THEY HAVE ANY BEARING WHATSOEVER ON THE INTERPRETATION OF THE INTERPRETATION OF THE INTERPRETATION OF THE INTERPRETATION



|   | G | ìC |
|---|---|----|
|   | F | 0  |
| G | Ε | N  |

#### OLDEN STATE BOULEVARD WLER REGION - PHASE 1 IERAL CROSS SECTIONS

| DATE: 9/13/22   |
|-----------------|
| SCALE: 1" = 20' |
| SHEET: 24 OF 29 |



|   | G | ìC |
|---|---|----|
|   | F | C  |
| G | Ε | N  |

#### OLDEN STATE BOULEVARD Dwler Region - Phase 1 Neral Cross Sections

| DATE: 9/13/22   |
|-----------------|
| SCALE: 1" = 20' |
| SHEET: 25 OF 29 |













| GOL |
|-----|
| FOV |
|     |

PRELIMINARY - NOT FOR CONSTRUCTION

#### LDEN STATE BOULEVARD WLER REGION - PHASE 1 **GENERAL CROSS SECTIONS**

| DATE: 9/13/22   |
|-----------------|
| SCALE: 1" = 20' |
| SHEET: 26 OF 29 |



300-

310-

300-









R/W

310

40 300





310

PRELIMINARY - NOT FOR CONSTRUCTION

#### **GOLDEN STATE BOULEVARD** FOWLER REGION - PHASE 1 **GENERAL CROSS SECTIONS**

| DATE: 9/13/22   |
|-----------------|
| SCALE: 1" = 20' |
| SHEET: 27 OF 29 |





GE

| OLDEN STATE BOULEVARD  | DATE: 9/13/22                      |
|------------------------|------------------------------------|
| OWLER REGION - PHASE 1 | SCALE: 1" = 20'<br>SHEET: 28 OF 29 |



# FOWLER REGION - PHASE 1 **GENERAL CROSS SECTIONS**

| DATE: 9/13/22   |
|-----------------|
| SCALE: