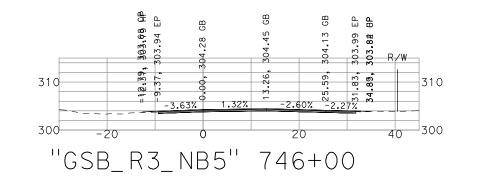

N THE INTERPRETATION OF THE CONTRACT DOCUMENTS AND SHALL THEY HAVE ANY BEARING WHATSOEVER ON THE INTERPRETATION OF THE CONTRACT DOCUMENTS AND SHALL THEY HAVE ANY BEARING WHATSOEVER ON THE INTERPRETATION OF THE CONTRACT DOCUMENTS AND SHALL THEY HAVE ANY BEARING WHATSOEVER ON THE INTERPRETATION OF THE INTERPRETATION OF THE INTERPRETATION OF THE INTERPRETATION



|   | G | ìC |
|---|---|----|
|   | F | 0  |
| G | Ε | N  |

#### OLDEN STATE BOULEVARD WLER REGION - PHASE 1 IERAL CROSS SECTIONS

| DATE: 9/13/22   |
|-----------------|
| SCALE: 1" = 20' |
| SHEET: 24 OF 29 |



|   | G | ìC |
|---|---|----|
|   | F | C  |
| G | Ε | N  |

#### OLDEN STATE BOULEVARD Dwler Region - Phase 1 Neral Cross Sections

| DATE: 9/13/22   |
|-----------------|
| SCALE: 1" = 20' |
| SHEET: 25 OF 29 |













| GOL |
|-----|
| FOV |
|     |

PRELIMINARY - NOT FOR CONSTRUCTION

#### LDEN STATE BOULEVARD WLER REGION - PHASE 1 **GENERAL CROSS SECTIONS**

| DATE: 9/13/22   |
|-----------------|
| SCALE: 1" = 20' |
| SHEET: 26 OF 29 |



300-

310-

300-









R/W

310

40 300





310

PRELIMINARY - NOT FOR CONSTRUCTION

#### **GOLDEN STATE BOULEVARD** FOWLER REGION - PHASE 1 **GENERAL CROSS SECTIONS**

| DATE: 9/13/22   |
|-----------------|
| SCALE: 1" = 20' |
| SHEET: 27 OF 29 |





GE

| OLDEN STATE BOULEVARD  | DATE: 9/13/22                      |
|------------------------|------------------------------------|
| OWLER REGION - PHASE 1 | SCALE: 1" = 20'<br>SHEET: 28 OF 29 |



# FOWLER REGION - PHASE 1 **GENERAL CROSS SECTIONS**

| DATE: 9/13/22   |
|-----------------|
| SCALE: 1" = 20'