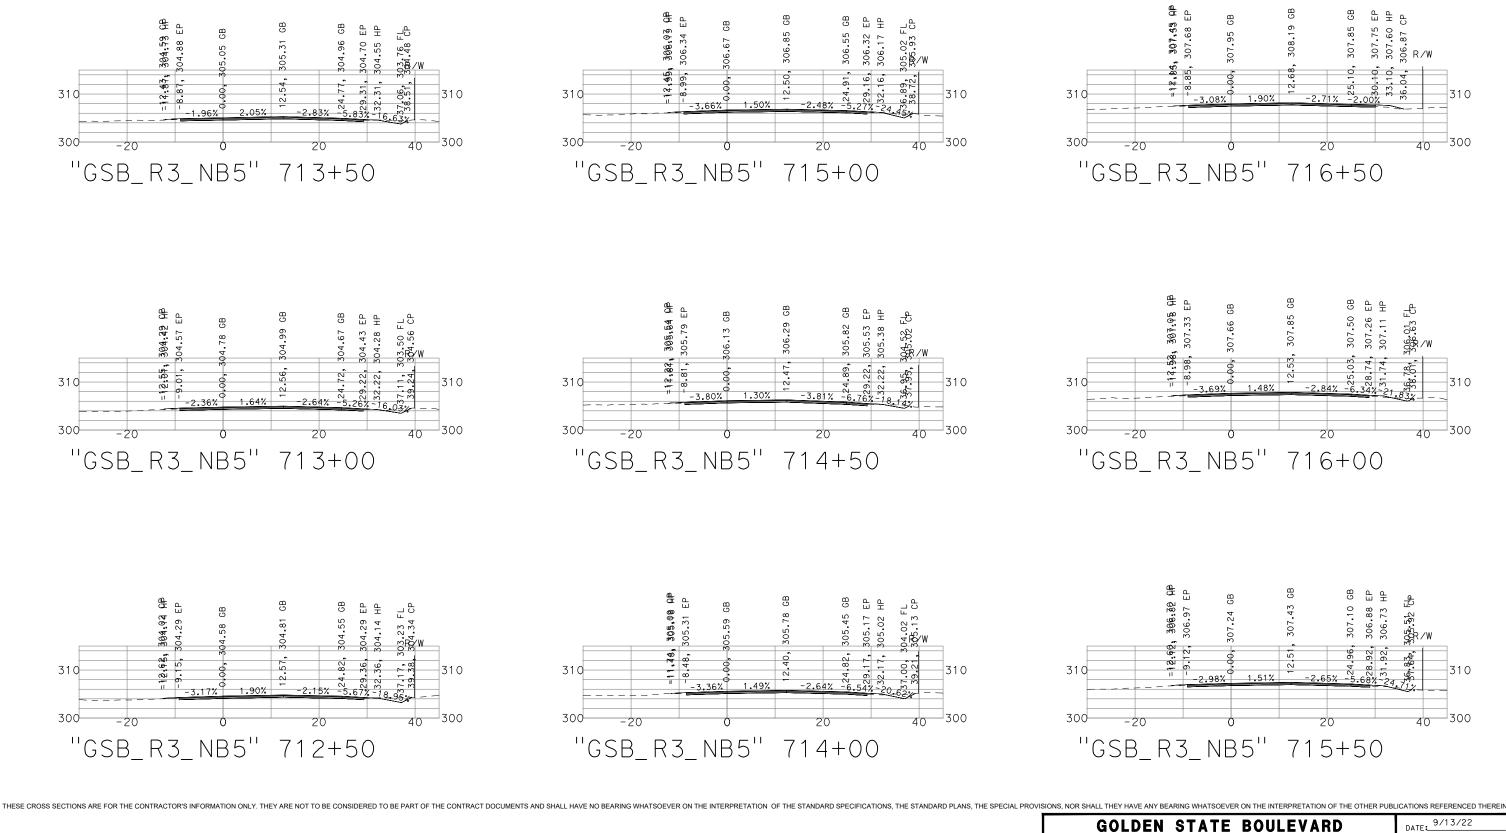

#### LDEN STATE BOULEVARD WLER REGION - PHASE 1 ERAL CROSS SECTIONS

| DATE: 9/13/22   |  |
|-----------------|--|
| SCALE: 1" = 20' |  |
| SHEET: 17 OF 29 |  |

"GSB\_R3\_NB5" 709+00

Чb

88

310

300-

303.11 FL 303.87 CP

37,714

310

40 300

304.02 EP 303.87 HP

GB

20

| G0  | ) |
|-----|---|
| FO  |   |
| GEN |   |

310