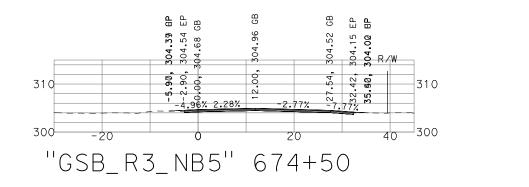

#### **OLDEN STATE BOULEVARD OWLER REGION - PHASE 1** NERAL CROSS SECTIONS

| DATE: 9/13/22   |  |
|-----------------|--|
| SCALE: 1" = 20' |  |
| SHEET: 9 OF 29  |  |

304.72 EP 304.53 BP M/a 304.93 AP 305.10 EP 305.22 GB GB GB 50 -6.08; -3.08, 0.00, 00 232.41, **35.**94, 310 310 -2.72% 2.30% 40 300 300-20 -20 "GSB\_R3\_NB5" 673+00