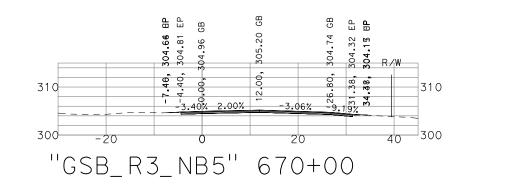

#### **OLDEN STATE BOULEVARD OWLER REGION - PHASE 1** NERAL CROSS SECTIONS

| DATE: 9/13/22   |  |
|-----------------|--|
| SCALE: 1" = 20' |  |
| SHEET: 9 OF 29  |  |

304.72 EP 304.53 BP M/a 304.93 AP 305.10 EP 305.22 GB GB GB 50 -6.08; -3.08, 0.00, 00 232.41, **35.**94, 310 310 -2.72% 2.30% 40 300 300-20 -20 "GSB\_R3\_NB5" 673+00