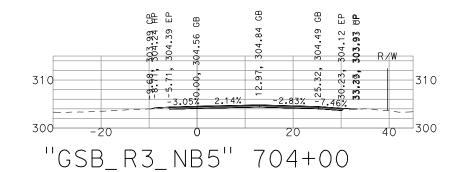

|  |
| SHEET: 13 OF 29 |  |



# **GENERAL CROSS SECTIONS**

| DATE: 9/13/22   |  |
|-----------------|--|
| SCALE: 1" = 20' |  |
| SHEET: 14 OF 29 |  |



## FOWLER REGION - PHASE 1 **GENERAL CROSS SECTIONS**

| DATE: 9/13/22   |  |
|-----------------|--|
| SCALE: 1" = 20' |  |
| SHEET: 15 OF 29 |  |

304.57 AP 304.46 EP

**9**8 96

-4.40%

"GSB\_R3\_NB5" 700+00

310

300-

-20

GВ

1.96%





GB

2.17%

20

с На На На

34 23

304.31 | 304.368 ℓ M/M

310

40 300







| GO  |
|-----|
| FO  |
| GEN |

310

PRELIMINARY - NOT FOR CONSTRUCTION

#### LDEN STATE BOULEVARD WLER REGION - PHASE 1 **GENERAL CROSS SECTIONS**

| DATE: 9/13/22   |  |
|-----------------|--|
| SCALE: 1" = 20' |  |
| SHEET: 16 OF 29 |  |



4**1**295н6Р 4.37 ЕР

310

300-

-20

4.37

GB

52

"GSB\_R3\_NB5" 704+50







304.42 GB 304.09 EP 303.84 HB

33.53, 33.53,

R/W

310

40 300

GB

80

20





| G0  |
|-----|
| FO  |
| GEN |

310

PRELIMINARY - NOT FOR CONSTRUCTION

#### LDEN STATE BOULEVARD WLER REGION - PHASE 1 ERAL CROSS SECTIONS

| DATE: 9/13/22   |  |
|-----------------|--|
| SCALE: 1" = 20' |  |
| SHEET: 17 OF 29 |  |



"GSB\_R3\_NB5" 709+00

Чb

88

310

300-





303.11 FL 303.87 CP

37,714

310

40 300

304.02 EP 303.87 HP

GB

20





| G0  | ) |
|-----|---|
| FO  |   |
| GEN |   |

310

310

PRELIMINARY - NOT FOR CONSTRUCTION

#### LDEN STATE BOULEVARD WLER REGION - PHASE 1 **GENERAL CROSS SECTIONS**

| DATE: 9/13/22   |  |
|-----------------|--|
| SCALE: 1" = 20' |  |
| SHEET: 18 OF 29 |  |







## FOWLER REGION - PHASE 1 **GENERAL CROSS SECTIONS**

| DATE: 9/13/22   |
|-------------