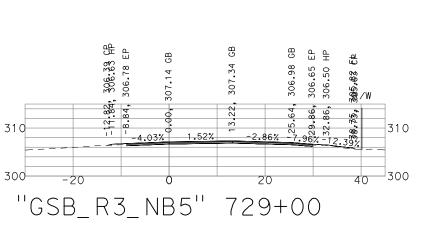

## FOWLER REGION - PHASE 1 **GENERAL CROSS SECTIONS**

| DATE: 9/13/22   |
|-----------------|
| SCALE: 1" = 20' |
| SHEET: 19 OF 29 |

307.80 EP

-20

310

300-

GB

-3.46%

1.80%

| R SHALL TH | 5, NO |
|------------|-------|
| G          |       |
| FC         |       |
| GEN        |       |

310

310