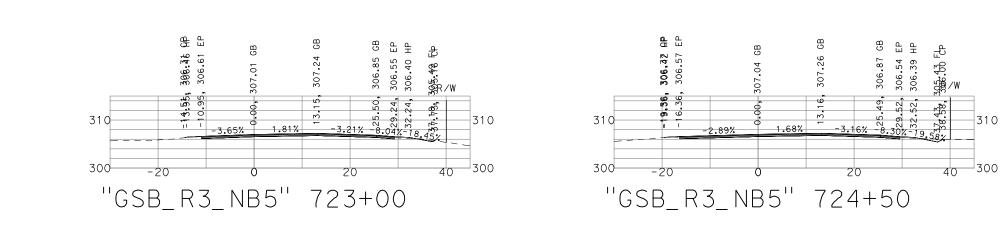

300-

-20

- 3 49%

"GSB\_R3\_NB5" 721+50

2.02%

310

40 300

-3.19%

20

305.45 EP 305.45

637.35,

த

37.26

310

40 300

395.42 | ≷∕