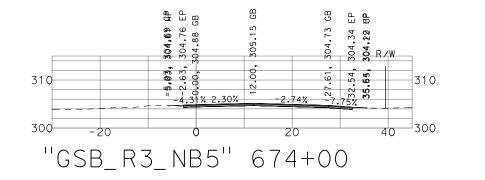

#### **OLDEN STATE BOULEVARD OWLER REGION - PHASE 1** NERAL CROSS SECTIONS

| DATE: 9/13/22   |  |
|-----------------|--|
| SCALE: 1" = 20' |  |
| SHEET: 9 OF 29  |  |

304.72 EP 304.53 BP M/a 304.93 AP 305.10 EP 305.22 GB GB GB 50 -6.08; -3.08, 0.00, 00 232.41, **35.**94, 310 310 -2.72% 2.30% 40 300 300-20 -20 "GSB\_R3\_NB5" 673+00