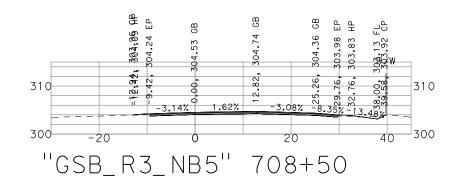

00

310

300-

-20

GВ

1.96%





GB

2.17%

20

с На На На

34 23

304.31 | 304.368 ℓ M/M

310

40 300







| GO  |
|-----|
| FO  |
| GEN |

310

PRELIMINARY - NOT FOR CONSTRUCTION

#### LDEN STATE BOULEVARD WLER REGION - PHASE 1 **GENERAL CROSS SECTIONS**

| DATE: 9/13/22   |  |
|-----------------|--|
| SCALE: 1" = 20' |  |
| SHEET: 16 OF 29 |  |



4**1**295н6Р 4.37 ЕР

310

300-

-20

4.37

GB

52

"GSB\_R3\_NB5" 704+50







304.42 GB 304.09 EP 303.84 HB

33.53, 33.53,

R/W

310

40 300

GB

80

20





| G0  |
|-----|
| FO  |
| GEN |

310

PRELIMINARY - NOT FOR CONSTRUCTION

#### LDEN STATE BOULEVARD WLER REGION - PHASE 1 ERAL CROSS SECTIONS

| DATE: 9/13/22   |  |
|-----------------|--|
| SCALE: 1" = 20' |  |
| SHEET: 17 OF 29 |  |



"GSB\_R3\_NB5" 709+00

Чb

88

310

300-





303.11 FL 303.87 CP

37,714

310

40 300

304.02 EP 303.87 HP

GB

20





| G0  | ) |
|-----|---|
| FO  |   |
| GEN |   |

310

310

PRELIMINARY - NOT FOR CONSTRUCTION

#### LDEN STATE BOULEVARD WLER REGION - PHASE 1 **GENERAL CROSS SECTIONS**

| DATE: 9/13/22   |  |
|-----------------|--|
| SCALE: 1" = 20' |  |
| SHEET: 18 OF 29 |  |







## FOWLER REGION - PHASE 1 **GENERAL CROSS SECTIONS**

| DATE: 9/13/22   |
|-----------------|
| SCALE: 1" = 20' |
| SHEET: 19 OF 29 |







307.80 EP

-20

310

300-

GB

-3.46%

1.80%





| R SHALL TH | 5, NO |
|------------|-------|
| G          |       |
| FC         |       |
| GEN        |       |

310

310

#### PRELIMINARY - NOT FOR CONSTRUCTION

THESE CROSS SECTIONS ARE FOR THE CONTRACTOR'S INFORMATION ONLY. THEY ARE NOT TO BE CONSIDERED