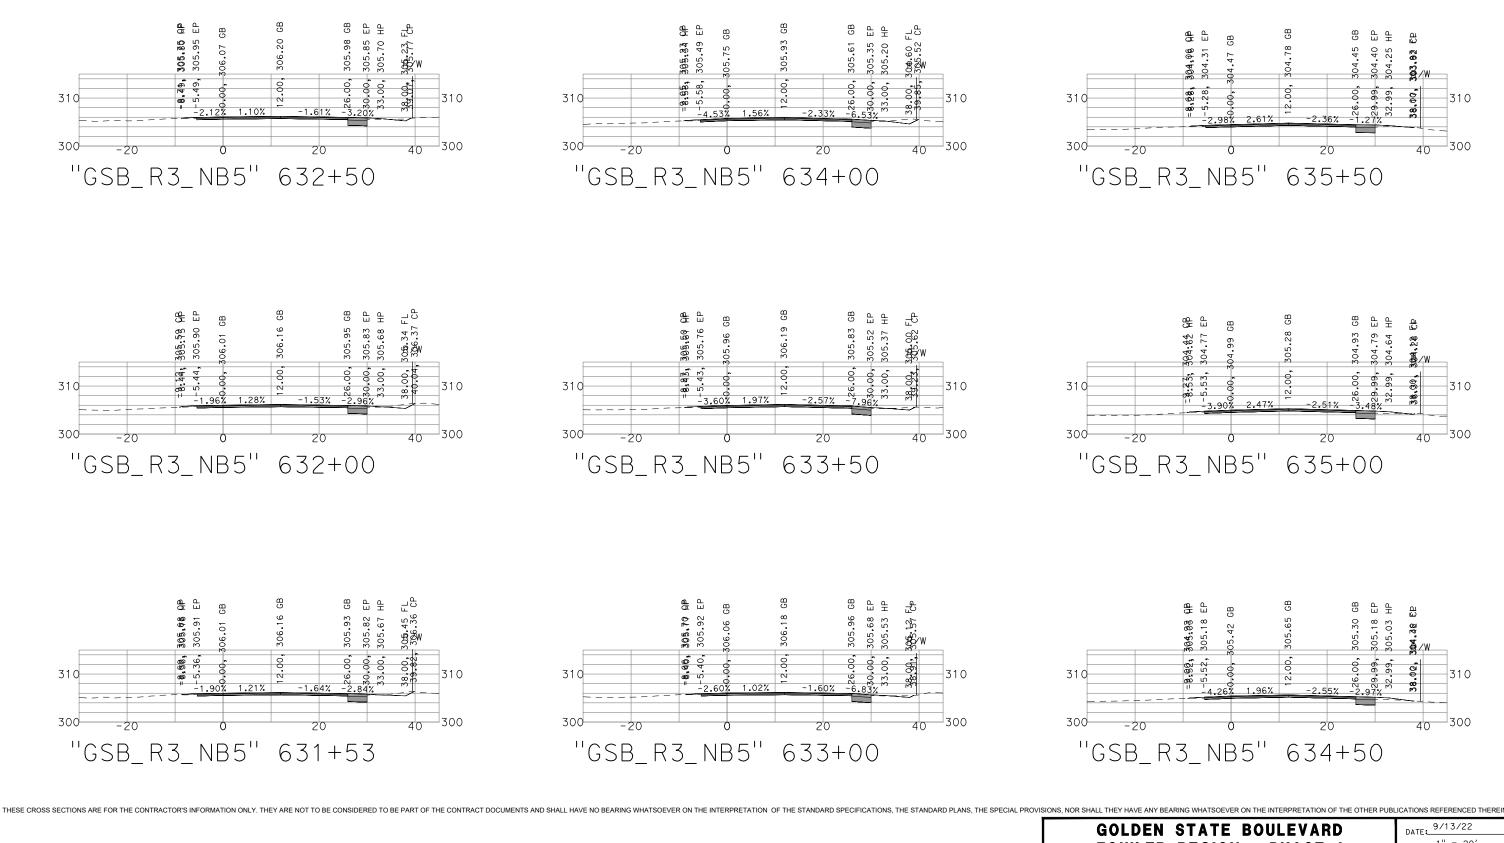

## FOWLER REGION - PHASE 1 **GENERAL CROSS SECTIONS**

| DATE: 9/13/22   |
|-----------------|
| SCALE: 1" = 20' |
| SHEET: 1 OF 29  |

.36 GB

-2.97%

"GSB\_R3\_NB5" 637+00

2.24%

303.31 GB 303.24 EP 303.09 HP

-2.30%

#### **TATE BOULEVARD** FOWLER REGION - PHASE 1 **GENERAL CROSS SECTIONS**

| DATE: 9/13/22   |
|-----------------|
| SCALE: 1" = 20' |
| SHEET: 2 OF 29  |

IG WHATSOEVER ON THE INTERPRETATION OF THE OTHER PUBLICATIONS REFERENCED THEREII THESE CROSS SECTIONS ARE FOR THE CONTRACTOR'S INFORMATION ONLY. THEY ARE NOT TO BE CONSIDERED TO BE PART OF THE CONTRACT DOCUMENTS AND SHALL HAVE NO BEARING WHATSOEVER ON THE INTERPRETATION OF THE STANDARD SPECIFICATIONS, THE STANDARD PLANS, THE SPECIAL PROVISIONS, NOR SHALL THEY HAVE ANY BEAF