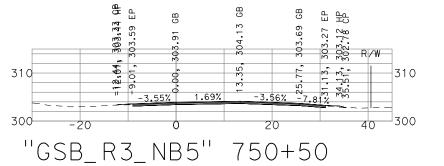

# **GENERAL CROSS SECTIONS**

| DATE: 9/13/22   |  |
|-----------------|--|
| SCALE: 1" = 20' |  |
| SHEET: 14 OF 29 |  |