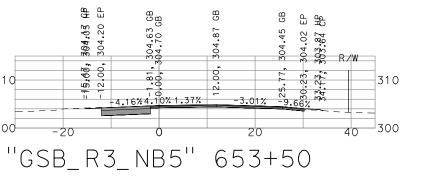

----------------------------------------------------------------------------------------------------------------------------------------------------------------------------------|----------------------------------------|
|                                                                                                                                                                                                                                                                       | GOLDEN ST                              |

PRELIMINARY - NOT FOR CONSTRUCTION

### STATE BOULEVARD FOWLER REGION - PHASE 1 **GENERAL CROSS SECTIONS**

| DATE: 9/13/22   |
|-----------------|
| SCALE: 1" = 20' |
| SHEET: 5 OF 29  |

NG WHATSOEVER ON THE INTERPRETATION OF THE OTHER PUBLICATIONS REFERENCED THEREII





| GO  |
|-----|
| FO  |
| GEN |

#### DLDEN STATE BOULEVARD WLER REGION - PHASE 1 ERAL CROSS SECTIONS

| DATE: 9/13/22   |
|-----------------|
| SCALE: 1" = 20' |
| SHEET: 6 OF 29  |

**303.79 AP** 303.90 EP

**00**, 00,

310

300-

-20

.22 GB

-6.18%

"GSB\_R3\_NB5" 659+50

1.74%





37,69, 38,98,

310

40 300

GB

20

3.58 EP 3.43 HP







| GOLD |
|------|
| FOWL |
|      |

PRELIMINARY - NOT FOR CONSTRUCTION

#### GOLDEN STATE BOULEVARD Fowler Region - Phase 1 General Cross Sections

| DATE: 9/13/22   |
|-----------------|
| SCALE: 1" = 20' |
| SHEET: 7 OF 29  |

THESE CROSS SECTIONS ARE FOR THE CONTRACTOR'S INFORMATION ONLY. THEY ARE NOT TO BE CONSIDERED TO BE PART OF THE CONTRACT DOCUMENTS AND SHALL HAVE NO BEARING WHATSOEVER ON THE INTERPRETATION OF THE STANDARD PLANS, THE SP