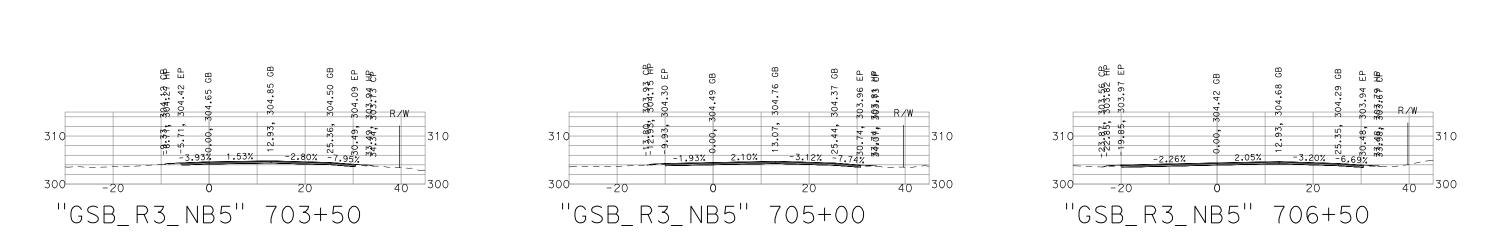

|  |
|-----------------|--|
| SCALE: 1" = 20' |  |
| SHEET: 14 OF 29 |  |



## FOWLER REGION - PHASE 1 **GENERAL CROSS SECTIONS**

| DATE: 9/13/22   |  |
|-----------------|--|
| SCALE: 1" = 20' |  |
| SHEET: 15 OF 29 |  |

304.57 AP 304.46 EP

**9**8 96

-4.40%

"GSB\_R3\_NB5" 700+00

310

300-

-20

GВ

1.96%





GB

2.17%

20

с На На На

34 23

304.31 | 304.368 ℓ M/M

310

40 300







| GO  |
|-----|
| FO  |
| GEN |

310

PRELIMINARY - NOT FOR CONSTRUCTION

#### LDEN STATE BOULEVARD WLER REGION - PHASE 1 **GENERAL CROSS SECTIONS**

| DATE: 9/13/22   |  |
|-----------------|--|
| SCALE: 1" = 20' |  |
| SHEET: 16 OF 29 |  |



4**1**295н6Р 4.37 ЕР

310

300-

-20

4.37

GB

52

"GSB\_R3\_NB5" 704+50







304.42 GB 304.09 EP 303.84 HB

33.53, 33.53,

R/W

310

40 300

GB

80

20





| G0  |
|-----|
| FO  |
| GEN |

310

PRELIMINARY - NOT FOR CONSTRUCTION

#### LDEN STATE BOULEVARD WLER REGION - PHASE 1 ERAL CROSS SECTIONS

| DATE: 9/13/22   |  |
|-----------------|--|
| SCALE: 1" = 20' |  |
| SHEET: 17 OF 29 |  |



"GSB\_R3\_NB5" 709+00

Чb

88

310

300-





303.11 FL 303.87 CP

37,714

310

40 300

304.02 EP 303.87 HP

GB

20





| G0  | ) |
|-----|---|
| FO  |   |
| GEN |   |

310

310

PRELIMINARY - NOT FOR CONSTRUCTION

#### LDEN STATE BOULEVARD WLER REGION - PHASE 1 **GENERAL CROSS SECTIONS**

| DATE: 9/13/22   |  |
|-----------------|--|
| SCALE: 1" = 20' |  |
| SHEET: 18 OF 29 |  |







## FOWLER REGION - PHASE 1 **GENERAL CROSS SECTIONS**

| DATE: 9/13/22   |
|-----------------|
| SCALE: 1" = 20' |
| SHEET: 19 OF 29 |







307.80 EP

-20

310

300-