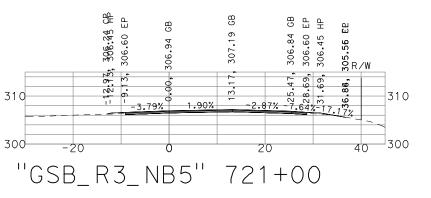

300-

-20

- 3 49%

"GSB\_R3\_NB5" 721+50

2.02%

310

40 300

-3.19%

20

305.45 EP 305.45

637.35,

த

37.26

310

40 300

395.42 | ≷∕