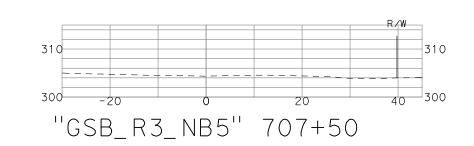

52

"GSB\_R3\_NB5" 704+50

304.42 GB 304.09 EP 303.84 HB

33.53, 33.53,

R/W

310

40 300

GB