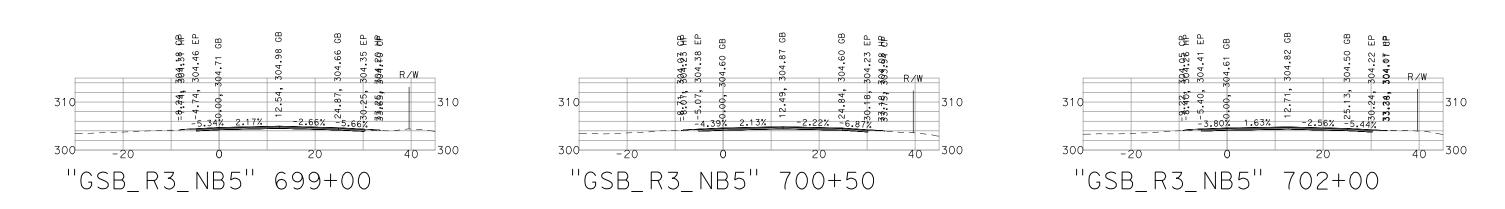

## FOWLER REGION - PHASE 1 **GENERAL CROSS SECTIONS**

| DATE: 9/13/22   |  |
|-----------------|--|
| SCALE: 1" = 20' |  |
| SHEET: 15 OF 29 |  |

304.57 AP 304.46 EP

**9**8 96

-4.40%

"GSB\_R3\_NB5" 700+00

310

300-

-20

GВ

1.96%

GB

2.17%

20

с На На На

34 23

304.31 | 304.368 ℓ M/M

310

40 300

| GO  |
|-----|
| FO  |
| GEN |

310

PRELIMINARY - NOT FOR CONSTRUCTION

#### LDEN STATE BOULEVARD WLER REGION - PHASE 1 **GENERAL CROSS SECTIONS**

| DATE: 9/13/22   |  |
|-----------------|--|
| SCALE: 1" = 20' |  |
| SHEET: 16 OF 29 |  |

4**1**295н6Р 4.37 ЕР

310

300-

-20

4.37

GB

52

"GSB\_R3\_NB5" 704+50

304.42 GB 304.09 EP 303.84 HB

33.53, 33.53,

R/W

310

40 300

GB

80

20

| G0  |
|-----|
| FO  |
| GEN |

310

PRELIMINARY - NOT FOR CONSTRUCTION