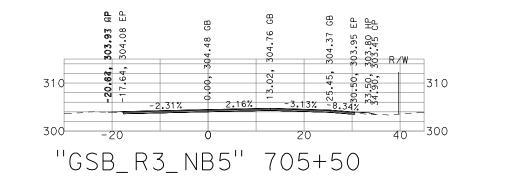

|  |
|-----------------|--|
| SCALE: 1" = 20' |  |
| SHEET: 14 OF 29 |  |



## FOWLER REGION - PHASE 1 **GENERAL CROSS SECTIONS**

| DATE: 9/13/22   |  |
|-----------------|--|
| SCALE: 1" = 20' |  |
| SHEET: 15 OF 29 |  |

304.57 AP 304.46 EP

**9**8 96

-4.40%

"GSB\_R3\_NB5" 700+00

310

300-

-20

GВ

1.96%





GB

2.17%

20

с На На На

34 23

304.31 | 304.368 ℓ M/M

310

40 300







| GO  |
|-----|
| FO  |
| GEN |

310

PRELIMINARY - NOT FOR CONSTRUCTION

#### LDEN STATE BOULEVARD WLER REGION - PHASE 1 **GENERAL CROSS SECTIONS**

| DATE: 9/13/22   |  |
|-----------------|--|
| SCALE: 1" = 20' |  |
| SHEET: 16 OF 29 |  |



4**1**295н6Р 4.37 ЕР

310

300-

-20

4.37

GB

52

"GSB\_R3\_NB5" 704+50







304.42 GB 304.09 EP 303.84 HB

33.53, 33.53,

R/W

310

40 300

GB

80

20





| G0  |
|-----|
| FO  |
| GEN |

310

PRELIMINARY - NOT FOR CONSTRUCTION

#### LDEN STATE BOULEVARD WLER REGION - PHASE 1 ERAL CROSS SECTIONS

| DATE: 9/13/22   |  |
|-----------------|--|
| SCALE: 1" = 20' |  |
| SHEET: 17 OF 29 |  |



"GSB\_R3\_NB5" 709+00

Чb

88

310

300-





303.11 FL 303.87 CP

37,714

310

40 300

304.02 EP 303.87 HP

GB

20





| G0  | ) |
|-----|---|
| FO  |   |
| GEN |   |

310

310

PRELIMINARY - NOT FOR CONSTRUCTION

#### LDEN STATE BOULEVARD WLER REGION - PHASE 1 **GENERAL CROSS SECTIONS**

| DATE: 9/13/22   |  |
|-----------------|--|
| SCALE: 1" = 20' |  |
| SHEET: 18 OF 29 |  |







## FOWLER REGION - PHASE 1 **GENERAL CROSS SECTIONS**

| DATE: 9/13/22   |
|-----------------|
| SCALE: 1" = 20' |
| SHEET: 19 OF 29 |







307.80 EP

-20

310

300-