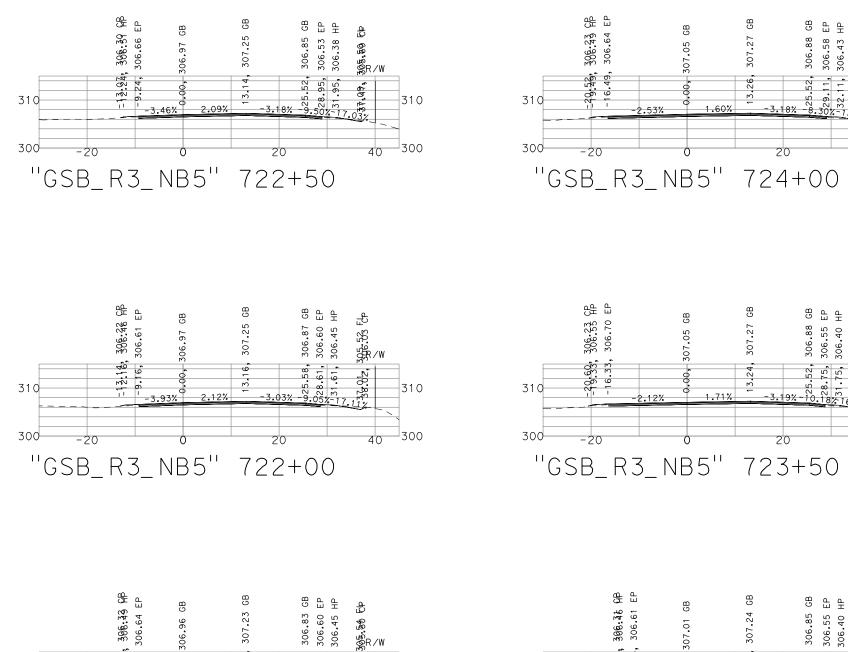

300-

-20

- 3 49%

"GSB\_R3\_NB5" 721+50

2.02%

310

40 300

-3.19%

20

305.45 EP 305.45

637.35,

த

37.26

310

40 300

395.42 | ≷∕