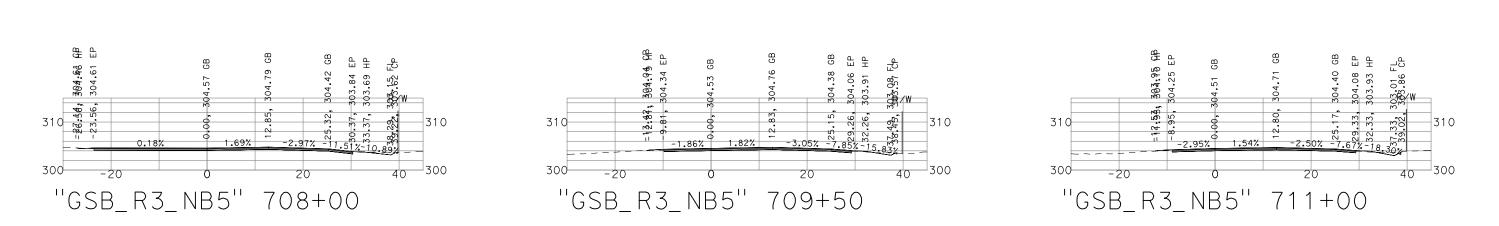

#### LDEN STATE BOULEVARD WLER REGION - PHASE 1 ERAL CROSS SECTIONS

| DATE: 9/13/22   |  |
|-----------------|--|
| SCALE: 1" = 20' |  |
| SHEET: 17 OF 29 |  |

"GSB\_R3\_NB5" 709+00

Чb

88

310

300-

303.11 FL 303.87 CP

37,714

310

40 300

304.02 EP 303.87 HP

GB

20

| G0  | ) |
|-----|---|
| FO  |   |
| GEN |   |

310