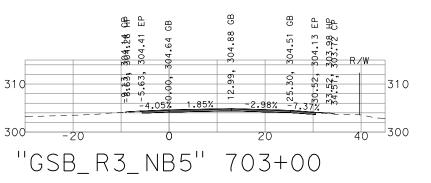

#### LDEN STATE BOULEVARD WLER REGION - PHASE 1 **GENERAL CROSS SECTIONS**

| DATE: 9/13/22   |  |
|-----------------|--|
| SCALE: 1" = 20' |  |
| SHEET: 16 OF 29 |  |

4**1**295н6Р 4.37 ЕР

310

300-

-20

4.37

GB

52

"GSB\_R3\_NB5" 704+50

304.42 GB 304.09 EP 303.84 HB

33.53, 33.53,

R/W

310

40 300

GB

80

20

| G0  |
|-----|
| FO  |
| GEN |

310

PRELIMINARY - NOT FOR CONSTRUCTION