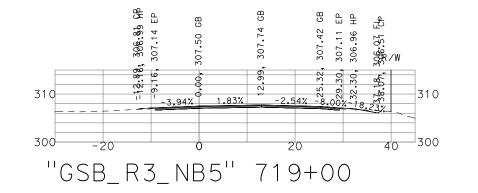

300-

-20

- 3 49%

"GSB\_R3\_NB5" 721+50

2.02%

310

40 300

-3.19%

20

305.45 EP 305.45

637.35,

த

37.26

310

40 300

395.42 | ≷∕

-310

40 300

310

THESE CROSS SECTIONS ARE FOR THE CONTRACTOR'S INFORMATION ONLY. THEY ARE NOT TO BE CONSIDERED TO BE PART OF THE CONTRACT DOCUMENTS AND SHALL HAVE NO BEARING WHATSOEVER ON THE INTERPRETATION OF THE STANDARD PLANS, THE SPECIAL PROVISIONS, NOR SHALL