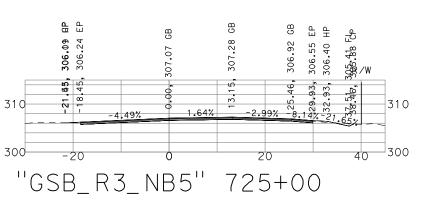

ARING WHATSOEVER ON THE INTERPRETATION OF THE OTHER PUBLICATIONS REFERENCED THEREII





300-

-20

- 3 49%

"GSB\_R3\_NB5" 721+50

2.02%



310

40 300

-3.19%

20



305.45 EP 305.45

637.35,

த

37.26

310

40 300

395.42 | ≷∕

-310

40 300

310

THESE CROSS SECTIONS ARE FOR THE CONTRACTOR'S INFORMATION ONLY. THEY ARE NOT TO BE CONSIDERED TO BE PART OF THE CONTRACT DOCUMENTS AND SHALL HAVE NO BEARING WHATSOEVER ON THE INTERPRETATION OF THE STANDARD PLANS, THE SPECIAL PROVISIONS, NOR SHALL

PRELIMINARY - NOT FOR CONSTRUCTION

#### **GOLDEN STATE BOULEVARD** FOWLER REGION - PHASE 1 **GENERAL CROSS SECTIONS**

| DATE: 9/13/22   |
|-----------------|
| SCALE: 1" = 20' |
| SHEET: 21 OF 29 |

THEY HAVE ANY BEARING WHATSOEVER ON THE INTERPRETATION OF THE OTHER PUBLICATIONS REFERENCED THEREIN







|   | G   |   |
|---|-----|---|
|   | F   | ( |
| G | ìEi |   |

PRELIMINARY - NOT FOR CONSTRUCTION

310 300-

310

#### **OLDEN STATE BOULEVARD OWLER REGION - PHASE 1** NERAL CROSS SECTIONS

| DATE: 9/13/22   |
|-----------------|
| SCALE: 1" = 20' |
| SHEET: 22 OF 29 |

THEY HAVE ANY BEARING WHATSOEVER ON THE INTERPRETATION OF THE OTHER PUBLICATIONS REFERENCED THEREII





















| GO  |
|-----|
| F0  |
| GEN |

#### OLDEN STATE BOULEVARD Dwler Region - Phase 1 Neral Cross Sections

| DATE: 9/13/22   |
|-----------------|
| SCALE: 1" = 20' |
| SHEET: 23 OF 29 |

THESE CROSS SECTIONS ARE FOR THE CONTRACTOR'S INFORMATION ONLY. THEY ARE NOT TO BE CONSIDERED TO BE PART OF THE CONTRACT OCUMENTS AND SHALL HAVE NO BEARING WHATSOEVER ON THE INTERPRETATION OF THE STANDARD PLANS, TH