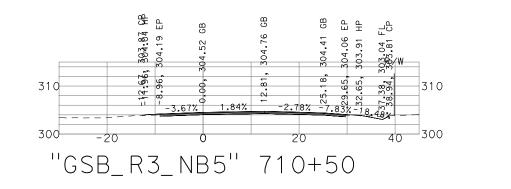

0+00

310

300-

-20

GВ

1.96%





GB

2.17%

20

с На На На

34 23

304.31 | 304.368 ℓ M/M

310

40 300







| GO  |
|-----|
| FO  |
| GEN |

310

PRELIMINARY - NOT FOR CONSTRUCTION

#### LDEN STATE BOULEVARD WLER REGION - PHASE 1 **GENERAL CROSS SECTIONS**

| DATE: 9/13/22   |  |
|-----------------|--|
| SCALE: 1" = 20' |  |
| SHEET: 16 OF 29 |  |



4**1**295н6Р 4.37 ЕР

310

300-

-20

4.37

GB

52

"GSB\_R3\_NB5" 704+50







304.42 GB 304.09 EP 303.84 HB

33.53, 33.53,

R/W

310

40 300

GB

80

20





| G0  |
|-----|
| FO  |
| GEN |

310

PRELIMINARY - NOT FOR CONSTRUCTION

#### LDEN STATE BOULEVARD WLER REGION - PHASE 1 ERAL CROSS SECTIONS

| DATE: 9/13/22   |  |
|-----------------|--|
| SCALE: 1" = 20' |  |
| SHEET: 17 OF 29 |  |



"GSB\_R3\_NB5" 709+00

Чb

88

310

300-





303.11 FL 303.87 CP

37,714

310

40 300

304.02 EP 303.87 HP

GB

20





| G0  | ) |
|-----|---|
| FO  |   |
| GEN |   |

310

310

PRELIMINARY - NOT FOR CONSTRUCTION

#### LDEN STATE BOULEVARD WLER REGION - PHASE 1 **GENERAL CROSS SECTIONS**

| DATE: 9/13/22   |  |
|-----------------|--|
| SCALE: 1" = 20' |  |
| SHEET: 18 OF 29 |  |







## FOWLER REGION - PHASE 1 **GENERAL CROSS SECTIONS**

| DATE: 9/13/22   |
|-----------------|
| SCALE: 1" = 20' |
| SHEET: 19 OF 29 |







307.80 EP

-20

310

300-

GB

-3.46%

1.80%





| R SHALL TH | 5, NO |
|------------|-------|
| G          |       |
| FC         |       |
| GEN        |       |

310

310

#### PRELIMINARY - NOT FOR CONSTRUCTION

THESE CROSS SECTIONS ARE FOR THE CONTRACTOR'S INFORMATION ONLY. THEY ARE NOT TO BE CONSIDERE