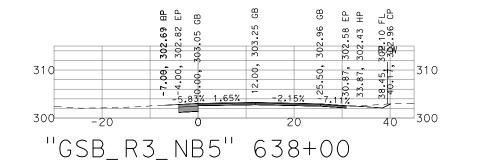

#### **TATE BOULEVARD** FOWLER REGION - PHASE 1 **GENERAL CROSS SECTIONS**

| DATE: 9/13/22   |
|-----------------|
| SCALE: 1" = 20' |
| SHEET: 2 OF 29  |

IG WHATSOEVER ON THE INTERPRETATION OF THE OTHER PUBLICATIONS REFERENCED THEREII THESE CROSS SECTIONS ARE FOR THE CONTRACTOR'S INFORMATION ONLY. THEY ARE NOT TO BE CONSIDERED TO BE PART OF THE CONTRACT DOCUMENTS AND SHALL HAVE NO BEARING WHATSOEVER ON THE INTERPRETATION OF THE STANDARD SPECIFICATIONS, THE STANDARD PLANS, THE SPECIAL PROVISIONS, NOR SHALL THEY HAVE ANY BEAF