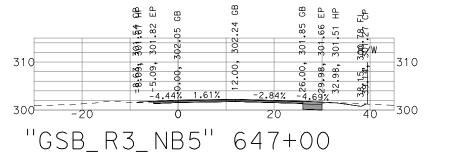

53 AP 78 EP 33 FL Ц 301 **301.56 AP** 301.81 EP 302.09 GB .82 GB .71 EP .56 HP B 310 310 தி 8 53, 5 09, -4.40% 1.60% 301 301 85⁄₩ 310 300 300 -**a.**33, -4.93, 38.99 300-290-40 290 ∃300 -20 20 40 -20 "GSB\_R3\_NB5" 646+00 "GSB\_R3\_NB5" 647+50