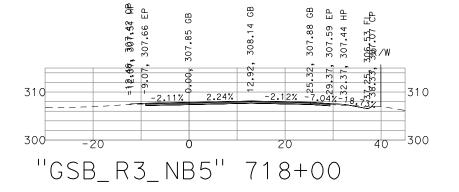

300-

-20

- 3 49%

"GSB\_R3\_NB5" 721+50

2.02%

310

40 300

-3.19%

20

305.45 EP 305.45

637.35,

த

37.26

310

40 300

395.42 | ≷∕

-310

40 300

310

THESE CROSS SECTIONS ARE FOR THE CONTRACTOR'S INFORMATION ONLY. THEY ARE NOT TO BE CONSIDERED TO BE PART OF THE CONTRACT DOCUMENTS AND SHALL HAVE NO BEARING WHATSOEVER ON THE INTERPRETATION OF THE STANDARD PLANS, THE SPECIAL PROVISIONS, NOR SHALL