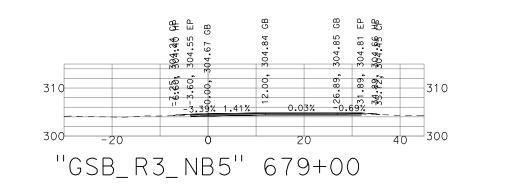

FOR CONSTRUCTION

#### **OLDEN STATE BOULEVARD OWLER REGION - PHASE 1** NERAL CROSS SECTIONS

| DATE: 9/13/22   |  |
|-----------------|--|
| SCALE: 1" = 20' |  |
| SHEET: 9 OF 29  |  |



304.72 EP 304.53 BP M/a 304.93 AP 305.10 EP 305.22 GB GB GB 50 -6.08; -3.08, 0.00, 00 232.41, **35.**94, 310 310 -2.72% 2.30% 40 300 300-20 -20 "GSB\_R3\_NB5" 673+00









| GOLD |
|------|
| FOWL |
|      |

310

310

PRELIMINARY - NOT FOR CONSTRUCTION

#### EN STATE BOULEVARD ER REGION - PHASE 1. **GENERAL CROSS SECTIONS**

| DATE: 9/13/22   |  |
|-----------------|--|
| SCALE: 1" = 20' |  |
| SHEET: 10 OF 29 |  |





304.85 CP 304.49 HP 304.64 EP 304.69 GB

-7.08, 5.66, 2.66,

1 65% 1.08%

"GSB\_R3\_NB5" 677+50

310

300-

-20

GB

Ч Ц Б Б С Б С Б

304.16 303.96 ₹

310

40 300

GB

~

2.59%

20













| GOLDEN |
|--------|
| FOWLER |

PRELIMINARY - NOT FOR CONSTRUCTION

#### GOLDEN STATE BOULEVARD Fowler Region - Phase 1 General Cross Sections

| DATE: 9/13/22   |  |
|-----------------|--|
| SCALE: 1" = 20' |  |
| SHEET: 11 OF 29 |  |

THESE CROSS SECTIONS ARE FOR THE CONTRACTOR'S INFORMATION ONLY. THEY ARE NOT TO BE CONSIDERED TO BE PART OF THE CONTRACT OCUMENTS AND SHALL HAVE NO BEARING WHATSOEVER ON THE INTERPRETATION OF THE STANDARD PLANS, THE SPECIAL PROVISIONS, NOR SHALL THEY HAVE ANY BEARING WHATSOEVER ON THE INTERPRETATION OF THE CONTRACTOR'S INFORMATION ONLY. THEY ARE NOT TO BE CONSIDERED TO BE PART OF THE CONTRACT DOCUMENTS AND SHALL THEY HAVE ANY BEARING WHATSOEVER ON THE INTERPRETATION OF THE STANDARD PLANS, THE SPECIAL PROVISIONS, NOR SHALL THEY HAVE ANY BEARING