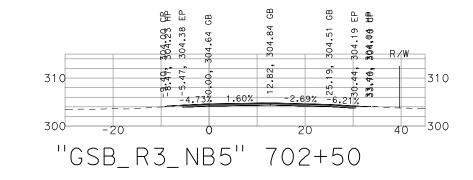

## FOWLER REGION - PHASE 1 **GENERAL CROSS SECTIONS**

| DATE: 9/13/22   |  |
|-----------------|--|
| SCALE: 1" = 20' |  |
| SHEET: 15 OF 29 |  |

304.57 AP 304.46 EP

**9**8 96

-4.40%

"GSB\_R3\_NB5" 700+00

310

300-

-20

GВ

1.96%

GB

2.17%

20

с На На На

34 23

304.31 | 304.368 ℓ M/M

310

40 300

| GO  |
|-----|
| FO  |
| GEN |

310

PRELIMINARY - NOT FOR CONSTRUCTION