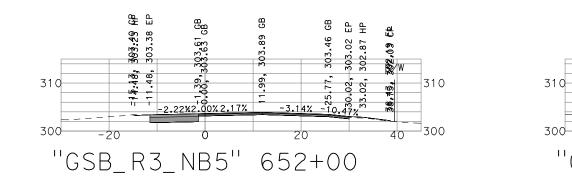

E ANY BEARING WHATSOEVER ON THE INTERPRETATION OF THE OTHER PUBLICATIONS REFERENCED THEREIN

1.61%

-2.84%

20

310

 $\frac{1}{40} = -300$ 

**302.06 BP** 302.25 EP 302.50 GB

-7.28, -7.25, -4.25, 850,000, 3

"GSB\_R3\_NB5" 650+50

310

300-

-20

| THESE CROSS SECTIONS ARE FOR THE CONTRACTOR'S INFORMATION ONLY. THEY ARE NOT TO BE CONSIDERED TO BE PART OF THE CONTRACT DOCUMENTS AND SHALL HAVE NO BEARING WHATSOEVER ON THE INTERPRETATION OF THE STANDARD SPECIFICATIONS, THE STANDARD PLANS, THE SPECIAL PROVISO | ONS, NOR SHALL THEY HAVE ANY BEARING V |
|-----------------------------------------------------------------------------------------------------------------------------------------------------------------------------------------------------------------------------------------------------------------------|----------------------------------------|
|                                                                                                                                                                                                                                                                       | GOLDEN ST                              |