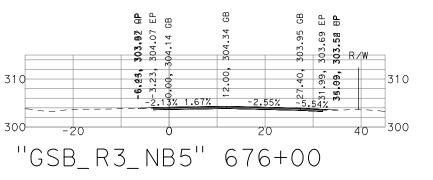

8, 1.75,

310

300-

-20





**303.76 BP** 303.91 EP GB GB 88.58 Fr ᆸᄇ .42 60 33,34, 310 310 300-40 300 "GSB\_R3\_NB5" 668+00







| GC  |
|-----|
| FC  |
| GEN |

PRELIMINARY - NOT FOR CONSTRUCTION

#### **OLDEN STATE BOULEVARD OWLER REGION - PHASE 1** NERAL CROSS SECTIONS

| DATE: 9/13/22   |  |
|-----------------|--|
| SCALE: 1" = 20' |  |
| SHEET: 9 OF 29  |  |



304.72 EP 304.53 BP M/a 304.93 AP 305.10 EP 305.22 GB GB GB 50 -6.08; -3.08, 0.00, 00 232.41, **35.**94, 310 310 -2.72% 2.30% 40 300 300-20 -20 "GSB\_R3\_NB5" 673+00









| GOLD |
|------|
| FOWL |
|      |

310

310

PRELIMINARY - NOT FOR CONSTRUCTION

#### EN STATE BOULEVARD ER REGION - PHASE 1. **GENERAL CROSS SECTIONS**

| DATE: 9/13/22   |  |
|-----------------|--|
| SCALE: 1" = 20' |  |
| SHEET: 10 OF 29 |  |





304.85 CP 304.49 HP 304.64 EP 304.69 GB

-7.08, 5.66, 2.66,

1 65% 1.08%

"GSB\_R3\_NB5" 677+50

310

300-

-20

GB

Ч Ц Б Б С Б С Б

304.16 303.96 ₹

310

40 300

GB

~

2.59%

20













| GOLDEN |
|--------|
| FOWLER |

PRELIMINARY - NOT FOR CONSTRUCTION

#### GOLDEN STATE BOULEVARD Fowler Region - Phase 1 General Cross Sections

| DATE: 9/13/22   |  |
|-----------------|--|
| SCALE: 1" = 20' |  |
| SHEET: 11 OF 29 |  |

THESE CROSS SECTIONS ARE FOR THE CONTRACTOR'S INFORMATION ONLY. THEY ARE NOT TO BE CONSIDERED TO BE PART OF THE CONTRACT OCUMENTS AND SHALL HAVE NO BEARING WHATSOEVER ON THE INTERPRETATION OF THE STANDARD PLANS, THE SPECIAL PROVISIONS, NOR SHALL THEY HAVE ANY BEARING WHATSOEVER ON THE INTERPRETATION OF THE CONTRACTOR'S INFORMATION ONLY. THEY ARE NOT TO BE CONSIDE