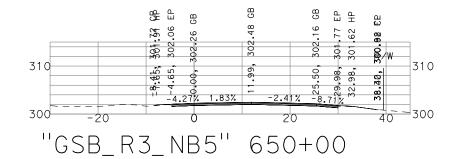

| GOLD                          |

|   | G | <b>i</b> ( |
|---|---|------------|
|   | F | (          |
| G | E | N          |

310

310

300

#### PRELIMINARY - NOT FOR CONSTRUCTION

| OLDEN | STATE B         | OULEVARD |
|-------|-----------------|----------|
| OWLER | <b>REGION</b> - | PHASE 1  |
| NERAL | CROSS           | SECTIONS |

| DATE: 9/13/22   |
|-----------------|
| SCALE: 1" = 20' |
| SHEET: 4 OF 29  |

E ANY BEARING WHATSOEVER ON THE INTERPRETATION OF THE OTHER PUBLICATIONS REFERENCED THEREIN





1.61%

-2.84%

20

310

 $\frac{1}{40} = -300$ 

**302.06 BP** 302.25 EP 302.50 GB

-7.28, -7.25, -4.25, 850,000, 3

"GSB\_R3\_NB5" 650+50

310

300-

-20











| THESE CROSS SECTIONS ARE FOR THE CONTRACTOR'S INFORMATION ONLY. THEY ARE NOT TO BE CONSIDERED TO BE PART OF THE CONTRACT DOCUMENTS AND SHALL HAVE NO BEARING WHATSOEVER ON THE INTERPRETATION OF THE STANDARD SPECIFICATIONS, THE STANDARD PLANS, THE SPECIAL PROVISO | ONS, NOR SHALL THEY HAVE ANY BEARING V |
|-----------------------------------------------------------------------------------------------------------------------------------------------------------------------------------------------------------------------------------------------------------------------|----------------------------------------|
|