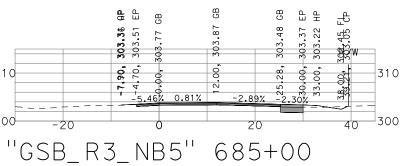

Y HAVE ANY BEARING WHATSOEVER ON THE INTERPRETATION OF THE CONTRACTOR'S INFORMATION ONLY. THEY ARE NOT TO BE CONSIDERED TO BE PART OF THE CONTRACT DOCUMENTS AND SHALL THEY HAVE ANY BEARING WHATSOEVER ON THE INTERPRETATION OF THE STANDARD PLANS, THE SPECIAL PROVISIONS, NOR SHALL THEY HAVE ANY BEARING WHATSOEVER ON THE INTERPRETATION OF THE CONTRACTOR'S INFORMATION ONLY.



GB FB BB

-20

310

300-

\$0 0 4 \$0 0 4 \$6 9 0 -0.26% -0.15%





0.79%

"GSB\_R3\_NB5" 682+00

2.867

20

302.27 EP 302.12 HP 301.77 CP

30.95, 33.95, 35.36,

R/W

310

40 300





| GOLDEN |
|--------|
|        |

PRELIMINARY - NOT FOR CONSTRUCTION

#### N STATE BOULEVARD FOWLER REGION - PHASE 1 **GENERAL CROSS SECTIONS**

| DATE: 9/13/22   |  |
|-----------------|--|
| SCALE: 1" = 20' |  |
| SHEET: 12 OF 29 |  |





303.86 GP 304.32 EP

8.88, 4.66,

310

300-

-20

§⊈444066B

-2-0073%0.93%

"GSB\_R3\_NB5" 686+50

B





**303.**22 EP A

-310

40 300

38.03,

GB HP

<del>3</del>03.94 303.79

230.00, 33.00,

20







GOLDEN STATE E

PRELIMINARY - NOT FOR CONSTRUCTION

#### GOLDEN STATE BOULEVARD Fowler Region - Phase 1 General Cross Sections

| DATE: 9/13/22   |  |
|-----------------|--|
| SCALE: 1" = 20' |  |
| SHEET: 13 OF 29 |  |



# **GENERAL CROSS SECTIONS**

| DATE: 9/13/22   |  |
|-----------------|--|
| SCALE: 1" = 20' |  |
| SHEET: 14 OF 29 |  |



## FOWLER REGION - PHASE 1 **GENERAL CROSS SECTIONS**

| DATE: 9/13/22   |  |
|-----------------|--|
| SCALE: 1" = 20' |  |
| SHEET: 15 OF 29 |  |

304.57 AP 304.46 EP

**9**8 96

-4.40%

"GSB\_R3\_NB5" 700+00

310

300-

-20

GВ

1.96%





GB