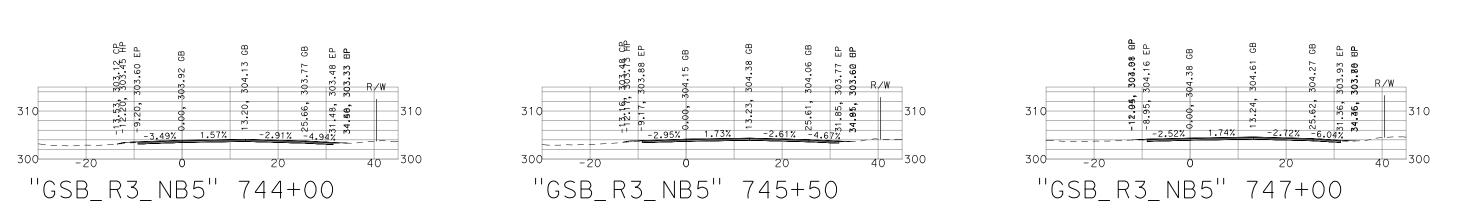

THE INTERPRETATION OF THE CONTRACT DOCUMENTS AND SHALL THEY HAVE ANY BEARING WHATSOEVER ON THE INTERPRETATION OF THE CONTRACT DOCUMENTS AND SHALL THEY HAVE ANY BEARING WHATSOEVER ON THE INTERPRETATION OF THE CONTRACT DOCUMENTS AND SHALL THEY HAVE ANY BEARING WHATSOEVER ON THE INTERPRETATION OF THE INTERPRETATION OF THE INTERPRETATION OF THE INTERPRETATION



|   | G | ìC |
|---|---|----|
|   | F | 0  |
| G | Ε | N  |

#### OLDEN STATE BOULEVARD WLER REGION - PHASE 1 IERAL CROSS SECTIONS

| DATE: 9/13/22   |
|-----------------|
| SCALE: 1" = 20' |
| SHEET: 24 OF 29 |



|   | G | ìC |
|---|---|----|
|   | F | C  |
| G | Ε | N  |

#### OLDEN STATE BOULEVARD Dwler Region - Phase 1 Neral Cross Sections

| DATE: 9/13/22   |
|-----------------|
| SCALE: 1" = 20' |
| SHEET: 25 OF 29 |













| GOL |
|-----|
| FOV |
|     |

PRELIMINARY - NOT FOR CONSTRUCTION

#### LDEN STATE BOULEVARD WLER REGION - PHASE 1 **GENERAL CROSS SECTIONS**

| DATE: 9/13/22   |
|-----------------|
| SCALE: 1" = 20' |
| SHEET: 26 OF 29 |



300-

310-

300-









R/W

310

40 300





310

PRELIMINARY - NOT FOR CONSTRUCTION

#### **GOLDEN STATE BOULEVARD** FOWLER REGION - PHASE 1 **GENERAL CROSS SECTIONS**

| DATE: 9/13/22   |
|-----------------|
| SCALE: 1" = 20' |
| SHEET: 27 OF 29 |





GE

| OLDEN STATE BOULEVARD  | DATE: 9/13/22                      |
|------------------------|------------------------------------|
| OWLER REGION - PHASE 1 | SCALE: 1" = 20'<br>SHEET: 28 OF 29 |



# FOWLER REGION - PHASE 1 **GENERAL CROSS SECTIONS**

| DATE: 9/13/22   |
|-----------------|
| SCALE: 1" = 20' |