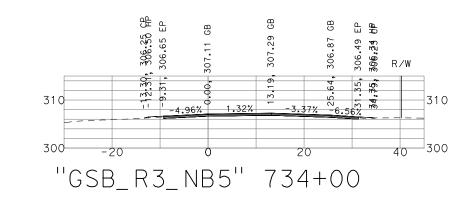

## FOWLER REGION - PHASE 1 **GENERAL CROSS SECTIONS**

| DATE: 9/13/22   |
|-----------------|
| SCALE: 1" = 20' |
| SHEET: 1 OF 29  |

.36 GB

-2.97%

"GSB\_R3\_NB5" 637+00

2.24%

303.31 GB 303.24 EP 303.09 HP

-2.30%

#### **TATE BOULEVARD** FOWLER REGION - PHASE 1 **GENERAL CROSS SECTIONS**

| DATE: 9/13/22   |
|-----------------|
| SCALE: 1" = 20' |
| SHEET: 2 OF 29  |

IG WHATSOEVER ON THE INTERPRETATION OF THE OTHER PUBLICATIONS REFERENCED THEREII THESE CROSS SECTIONS ARE FOR THE CONTRACTOR'S INFORMATION ONLY. THEY ARE NOT TO BE CONSIDERED TO BE PART OF THE CONTRACT DOCUMENTS AND SHALL HAVE NO BEARING WHATSOEVER ON THE INTERPRETATION OF THE STANDARD SPECIFICATIONS, THE STANDARD PLANS, THE SPECIAL PROVISIONS, NOR SHALL THEY HAVE ANY BEAF