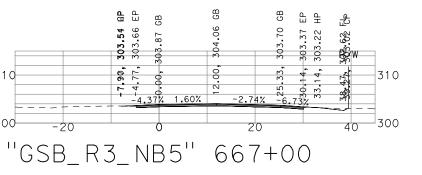

-20

**303.76 BP** 303.91 EP GB GB 88.58 Fr ᆸᄇ .42 60 33,34, 310 310 300-40 300 "GSB\_R3\_NB5" 668+00

| GC  |
|-----|
| FC  |
| GEN |

PRELIMINARY - NOT FOR CONSTRUCTION