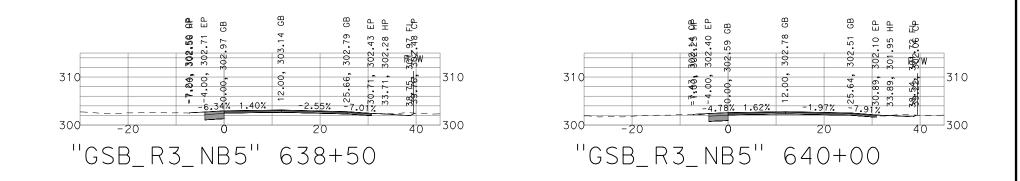

#### **TATE BOULEVARD** FOWLER REGION - PHASE 1 **GENERAL CROSS SECTIONS**

| DATE: 9/13/22   |
|-----------------|
| SCALE: 1" = 20' |
| SHEET: 2 OF 29  |

IG WHATSOEVER ON THE INTERPRETATION OF THE OTHER PUBLICATIONS REFERENCED THEREII THESE CROSS SECTIONS ARE FOR THE CONTRACTOR'S INFORMATION ONLY. THEY ARE NOT TO BE CONSIDERED TO BE PART OF THE CONTRACT DOCUMENTS AND SHALL HAVE NO BEARING WHATSOEVER ON THE INTERPRETATION OF THE STANDARD SPECIFICATIONS, THE STANDARD PLANS, THE SPECIAL PROVISIONS, NOR SHALL THEY HAVE ANY BEAF