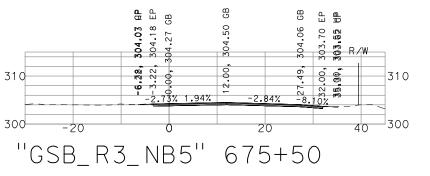

-7.08, 5.66, 2.66,

1 65% 1.08%

"GSB\_R3\_NB5" 677+50

310

300-

-20

GB

Ч Ц Б Б С Б С Б

304.16 303.96 ₹

310

40 300

GB

~

2.59%

20

| GOLDEN |
|--------|
| FOWLER |