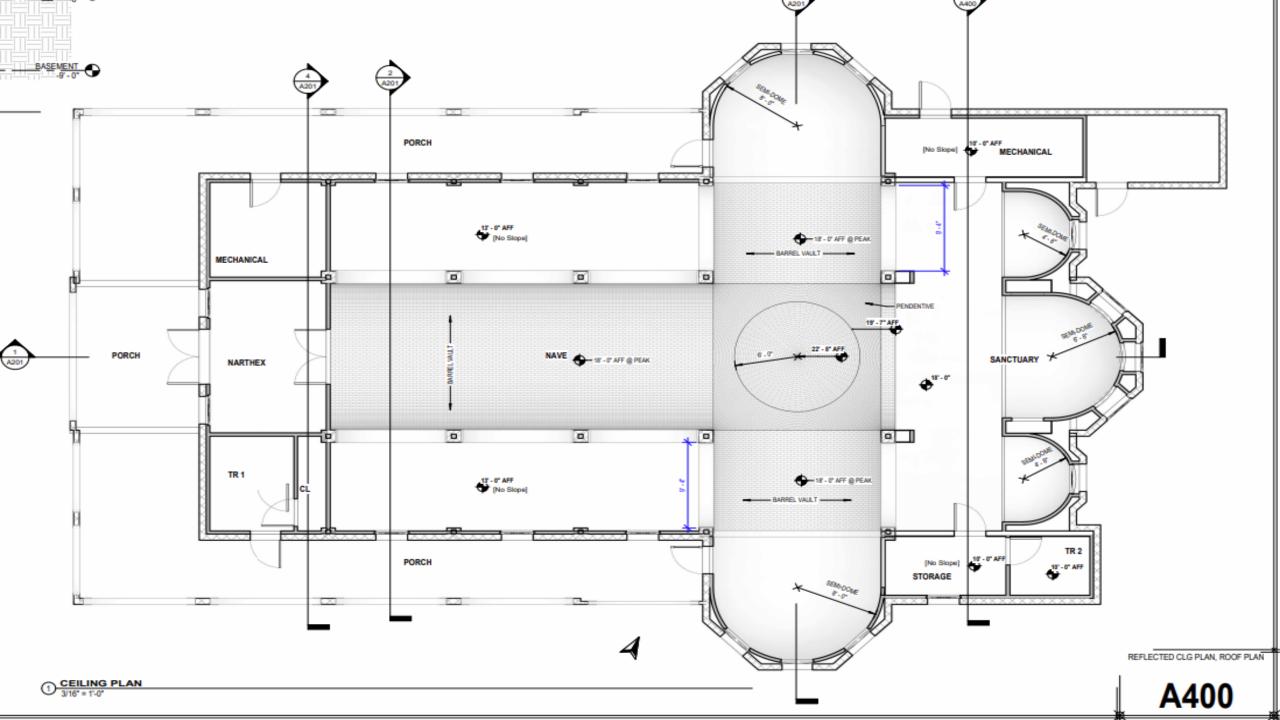

rhood.         | YES          |
| 4        | General Plan consistency.                  | YES          |

# **PLANNING COMMISSION MOTIONS:**

### **Recommended Motion** (Approval Action)

- Move to determine the required Findings can be made and move to approve Director Review and Approval No. 4706, subject to the Conditions of Approval and Project Notes listed in Exhibit 1; and
- Direct the Secretary to prepare a Resolution documenting the Commission's action.

#### Alternative Motion (Denial Action)

- Move to determine that the required Findings cannot be made and move to deny Director Review and Approval No. 4706; and
- Direct the Secretary to prepare a Resolution documenting the Commission's action.

#### **Recommended Conditions of Approval and Project Notes:**

• See Exhibit 1