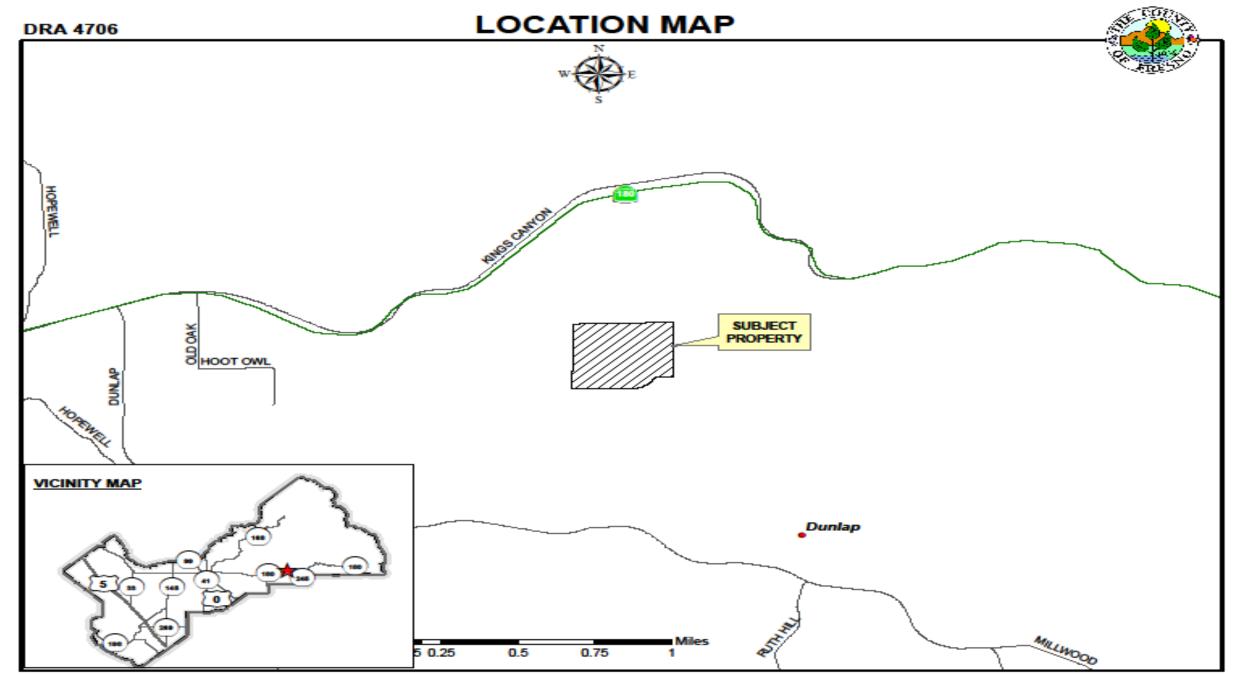

Prepared by: County of Fresno Department of Public Works and Planning, Development Services Division



Prepared by: County of Fresno Department of Public Works and Planning, Development Services Division

#### DRA 4706

## EXISTING LAND USE MAP





Prepared by: County of Fresno Department of Public Works and Planning, Development Services Division





Saint Nicholas Ranch

James Geor

Simes George Dr







| Findings | DRA Findings                               | Findings Met |
|----------|--------------------------------------------|--------------|
| 1        | Size and shape of parcel is adequate.      | YES          |
| 2        | Streets and highways are adequate for use. | YES          |
| 3        | No adverse effect on neighborhood.         | YES          |
| 4        | Genera