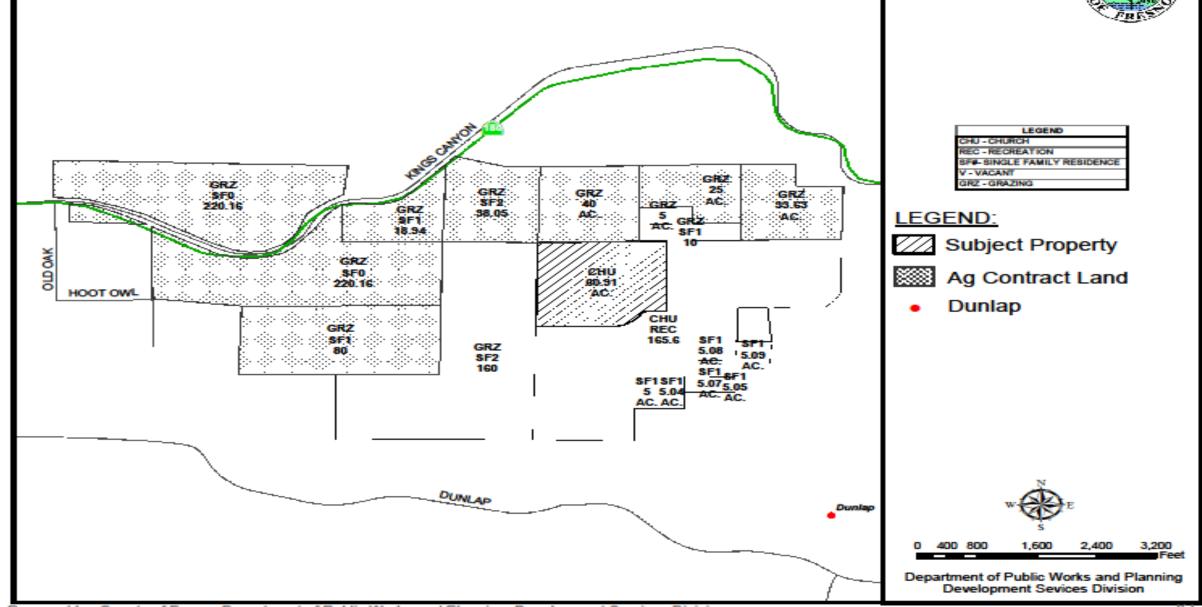

## EXISTING LAND USE MAP

Prepared by: County of Fresno Department of Public Works and Planning, Development Services Division

Saint Nicholas Ranch

James Geor

Simes George Dr

| Findings | DRA Findings                               | Findings Met |
|----------|--------------------------------------------|--------------|
| 1        | Size and shape of parcel is adequate.      | YES          |
| 2        | Streets and highways are adequate for use. | YES          |
| 3        | No adverse effect on neighborhood.         | YES          |
| 4        | General Plan consistency.                  | YES          |