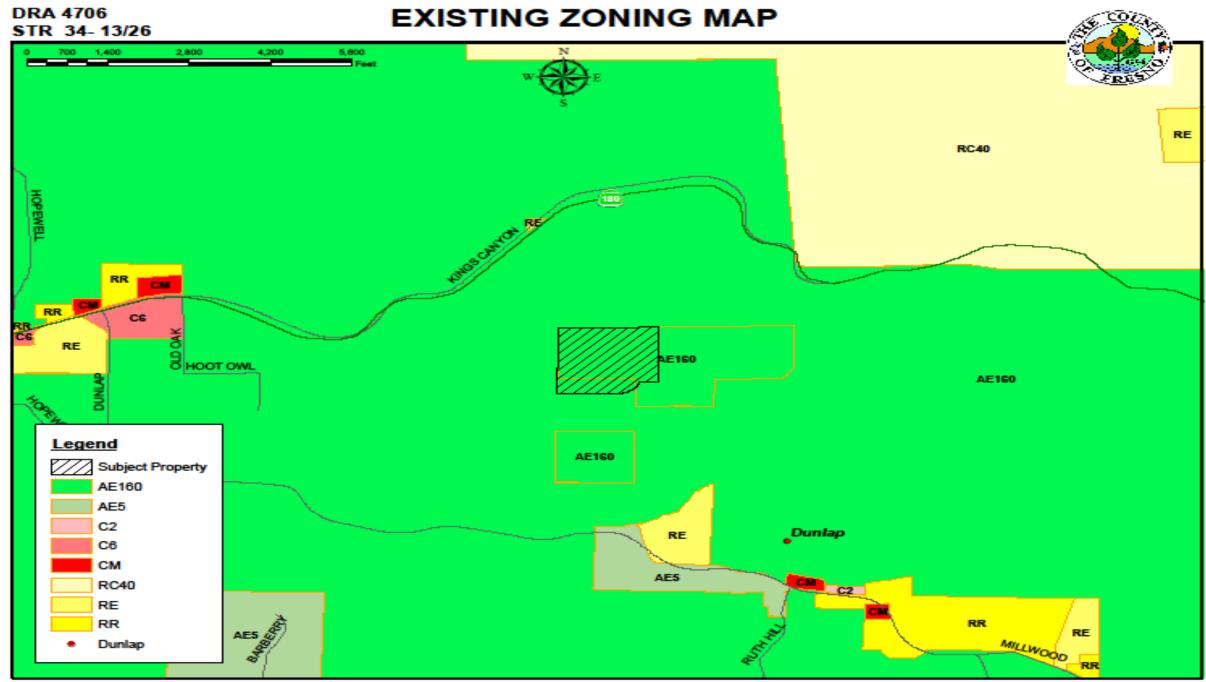

Prepared by: County of Fresno Department of Public Works and Planning, Development Services Division



Prepared by: County of Fresno Department of Public Works and Planning, Development Services Division

#### DRA 4706

## EXISTING LAND USE MAP





Prepared by: County of Fresno Department of Public Works and Planning, Development Services Division





Saint Nicholas Ranch

James Geor

Simes George Dr







| Findings | DRA Findings                               | Findings Met |
|----------|--------------------------------------------|--------------|
| 1        | Size and shape of parcel is adequate.      | YES          |
| 2        | Streets and highways are adequate for use. | YES          |
| 3        | No adverse effect on neighborhood.         | YES          |
| 4        | General Plan consistency.                  | YES          |

# **PLANNING COMMISSION MOTIONS:**

### **Recomme