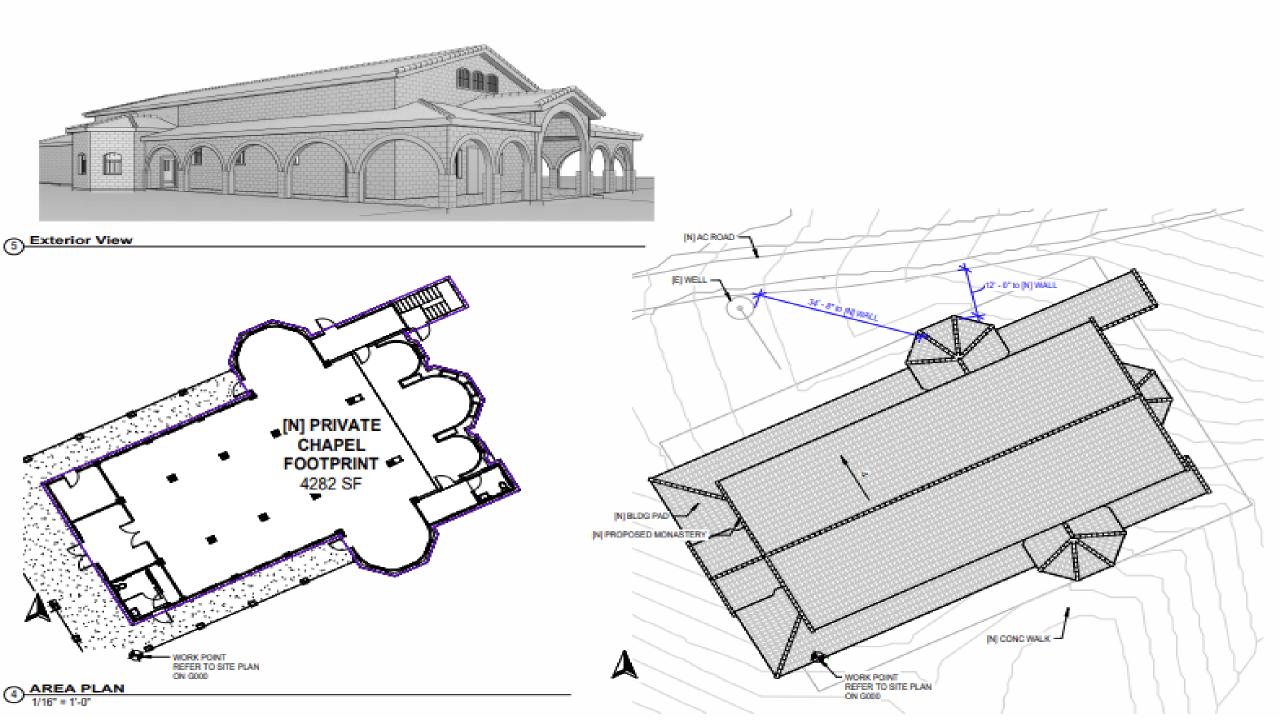

## EXISTING LAND USE MAP

Prepared by: County of Fresno Department of Public Works and Planning, Development Services Division

Saint Nicholas Ranch

James Geor

Simes George Dr

| Findings | DRA Findings                               | Findings Met |
|----------|--------------------------------------------|--------------|
| 1        | Size and shape of parcel is adequate.      | YES          |
| 2        | Streets and highways are adequate for use. | YES          |
| 3        | No adverse effect on neighborhood.         | YES          |
| 4        | General Plan consistency.                  | YES          |