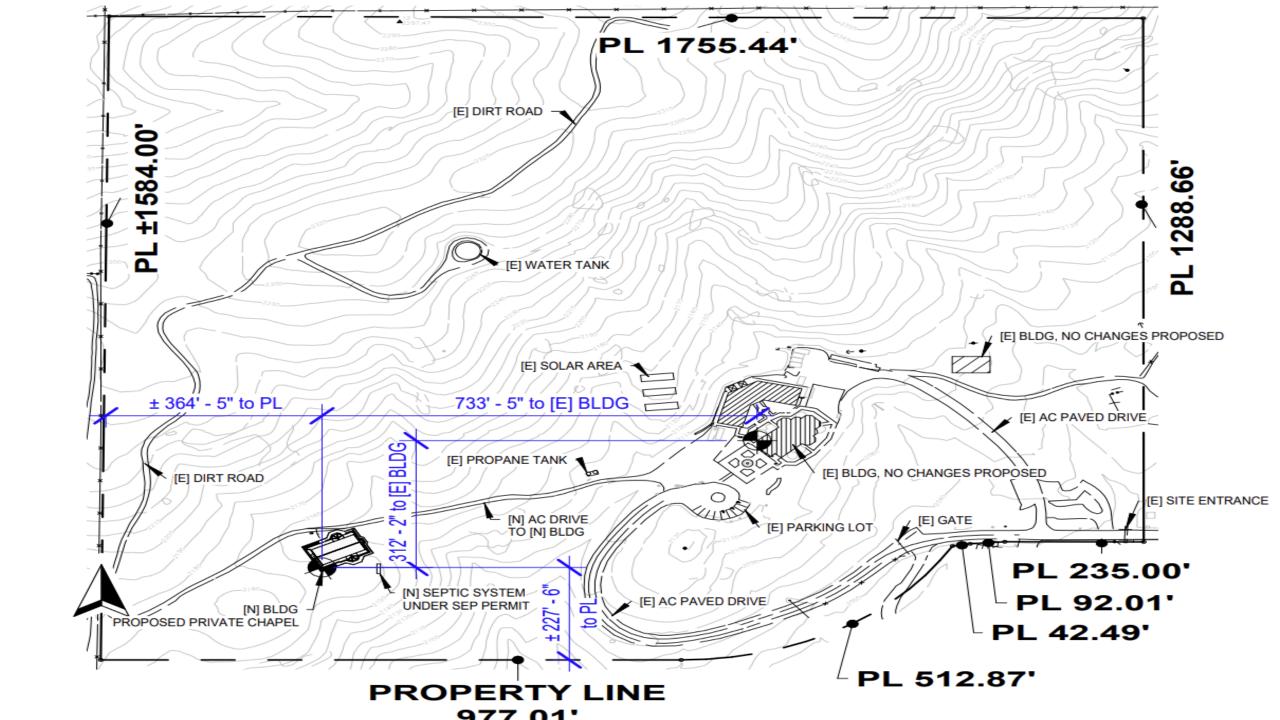

## EXISTING LAND USE MAP

Prepared by: County of Fresno Department of Public Works and Planning, Development Services Division

Saint Nicholas Ranch

James Geor

Simes George Dr

| Findings | DRA Findings                               | Findings Met |
|----------|--------------------------------------------|--------------|
| 1        | Size and shape of parcel is adequate.      | YES          |
| 2        | Streets and highways are adequate for use. | YES          |
| 3        | No adverse effect on neighborhood.         | YES          |
| 4        | General Plan consistency.                  | YES          |