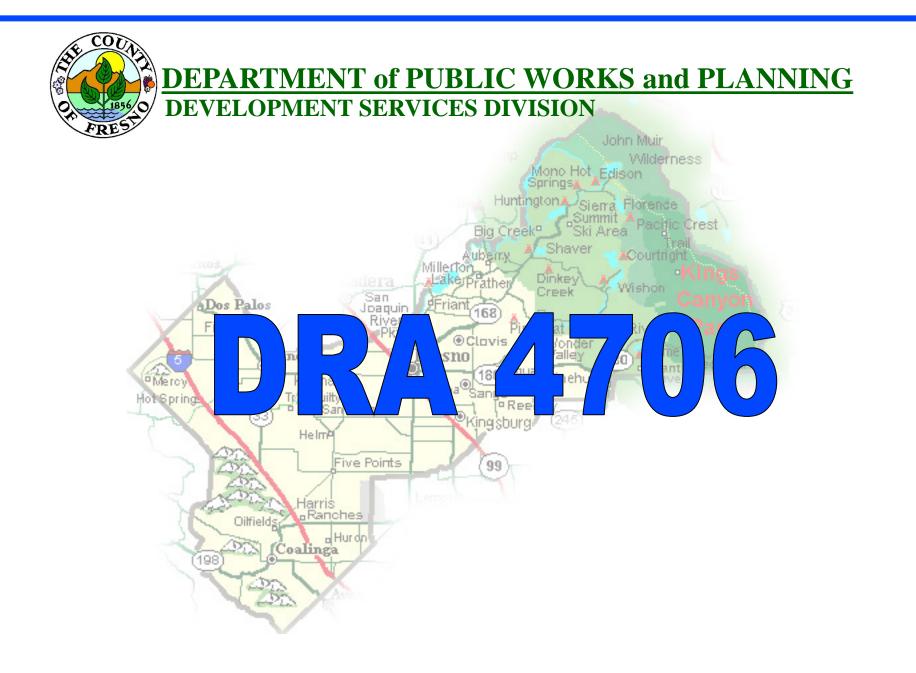

#### DRA 4706

## EXISTING LAND USE MAP

Prepared by: County of Fresno Department of Public Works and Planning, Development Services Division

Saint Nicholas Ranch

James Geor

Simes George Dr

| Findings | DRA Findings                               | Findings Met |
|----------|--------------------------------------------|--------------|
| 1        | Size and shape of parcel is adequate.      | YES          |
| 2        | Streets and highways are adequate for use. | YES          |
| 3        | No adverse effect on neighborhood.         | YES          |
| 4        | General Plan consistency.                  | YES          |