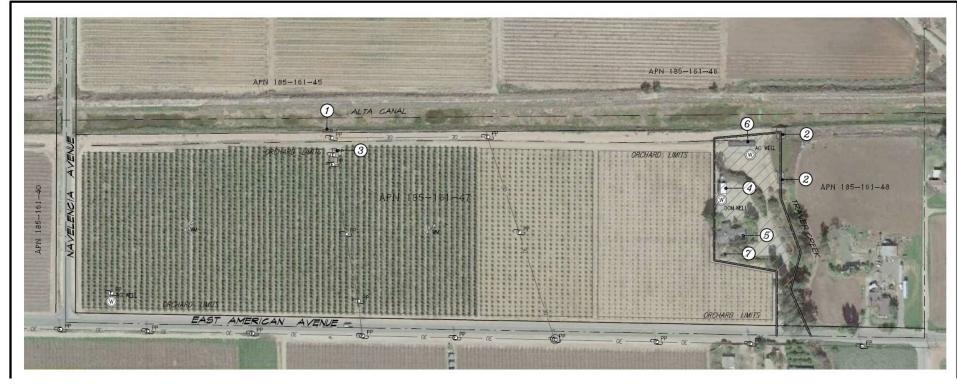

Prepared by: County of Fresno Department of Public Works and Planning, Development Services Division



VA 4099

#### EXISTING LAND USE MAP



Prepared by: County of Fresno Department of Public Works and Planning, Development Services Division



Prepared by: County of Fresno Department of Public Works and Planning, Development Services Division

#### EXHIBIT 6







## Property is:

Not a unique circumstance

# Property is:

Not a unique circumstance

 Not deprived of property right enjoyed by others

# Property is:

Not a unique circumstance

 Not deprived of property right enjoyed by others

 Variance would provide a "Special Privilege" not enjoyed by others

| Findings | Description                                                                                            | Findings Met |
|----------|--------------------------------------------------------------------------------------------------------|--------------|
| 1        | Exceptional or extraordinary<br>circumstances or conditions                                            | NO           |
| 2        | Necessary for the<br>preservation and enjoyment of<br>a substantial property righ