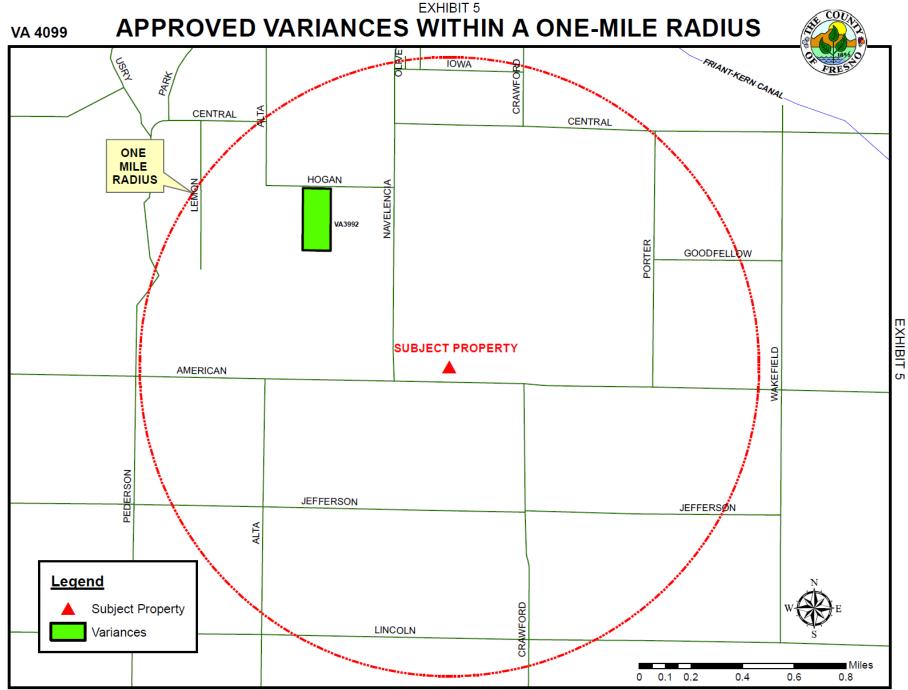

Prepared by: County of Fresno Department of Public Works and Planning, Development Services Division



VA 4099

#### EXISTING LAND USE MAP



Prepared by: County of Fresno Department of Public Works and Planning, Development Services Division



Prepared by: County of Fresno Department of Public Works and Planning, Development Services Division

#### EXHIBIT 6







## Property is:

Not a unique circumstance

# Property is:

Not a unique circumstance

 Not deprived of property right enjoyed by others

# Property is:

Not a unique circumstance

 Not deprived of property right enjoyed by others

 Variance would provide a "Special Privilege" not enjoyed by others

| Findings | Description                                                                                            | Findings Met |
|----------|--------------------------------------------------------------------------------------------------------|--------------|
| 1        | Exceptional or extraordinary<br>circumstances or conditions